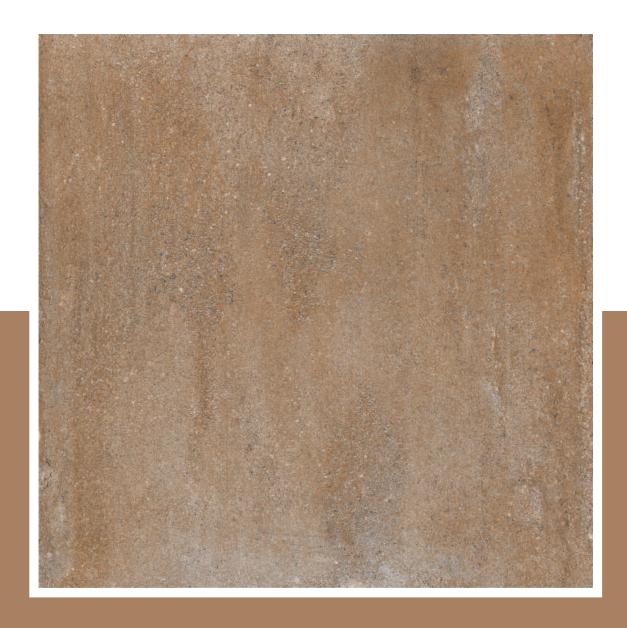

# **MATT**

Flavourgranito's matt tiles demonstrate the beauty of simplicity. These tiles may turn any area into a masterpiece with their subtle elegance. The delicate matte finish adds refinement while giving adequate grip for safety and longevity. our matt tiles will help you create a sophisticated or cozy space. These tiles will leave a lasting impact and make an area stand out with their exceptional quality and attractiveness.

# SIGNATURE BROWN

FINISH

matt

SIZE

600x600mm

**THICKNESS** 

9mm