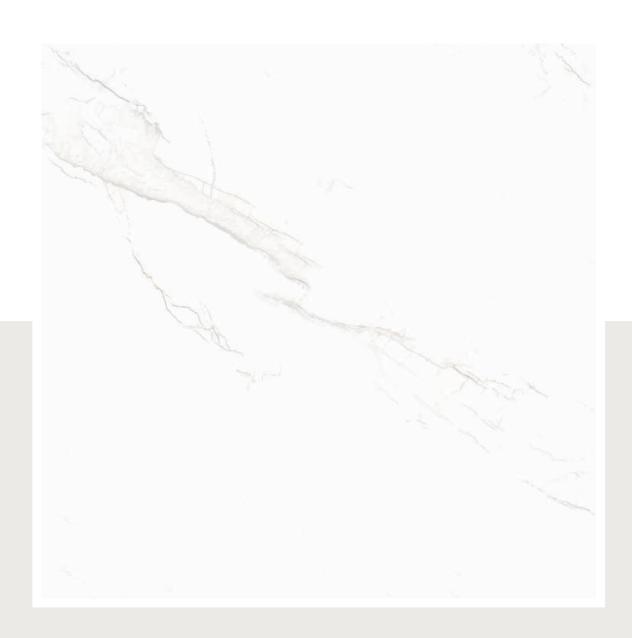

## **GLOSSY**

Flavourgranito's glossy tiles are gorgeous. These tiles shimmer like diamonds, entrancing the senses. These tiles give beauty to every space, from a lavish bathroom to a contemporary kitchen backsplash. The tile's slick sheen looks fantastic, reflects light, and makes it seem bigger. Picture a bright, open area with sunlittiles.