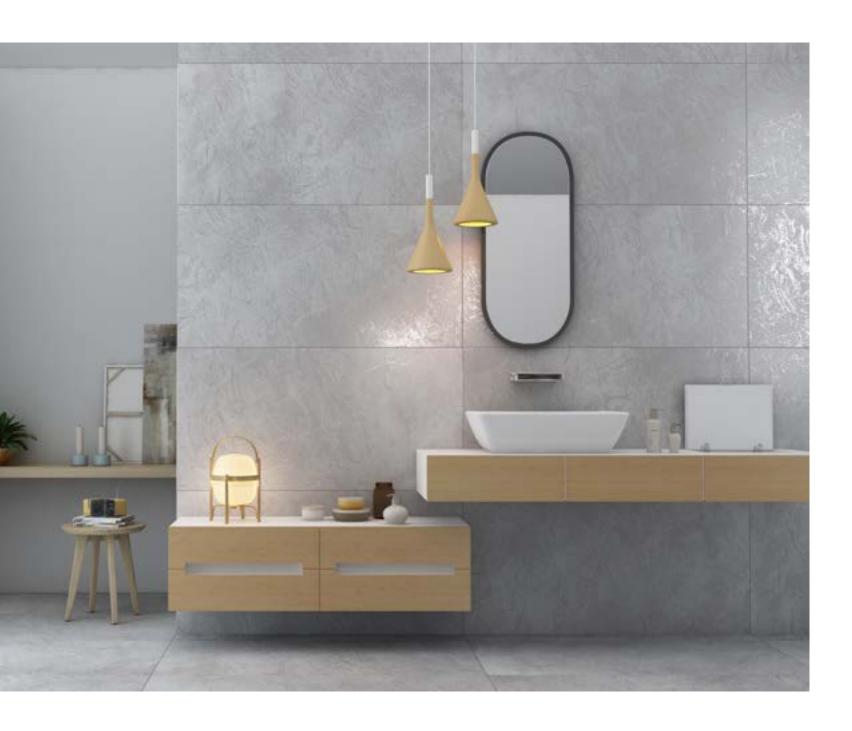

## **GLOSSY**

Flavourgranito's glossy tiles are gorgeous. These tiles shimmer like diamonds, entrancing the senses. These tiles give beauty to every space, from a lavish bathroom to a contemporary kitchen backsplash. The tile's slick sheen looks fantastic, reflects light, and makes it seem bigger. Picture a bright, open area with sunlittiles.