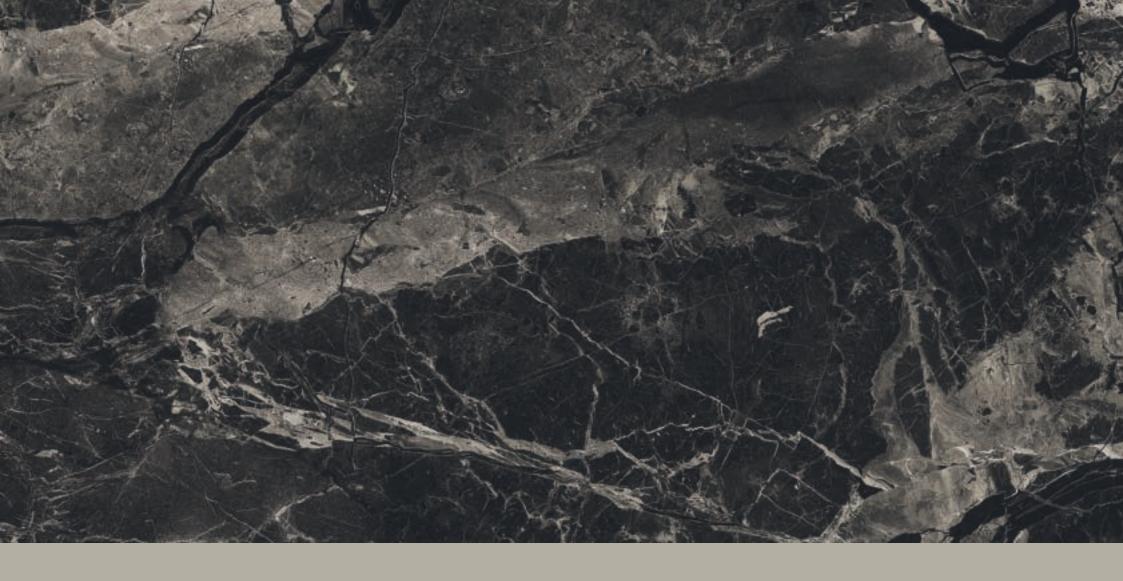

# MARQUINA BLACK

#### INTUITIVA HIGH GLOSSY COLLECTION

**FINISH** high glossy

**SIZE** 600x1200mm

THICKNESS 9mm