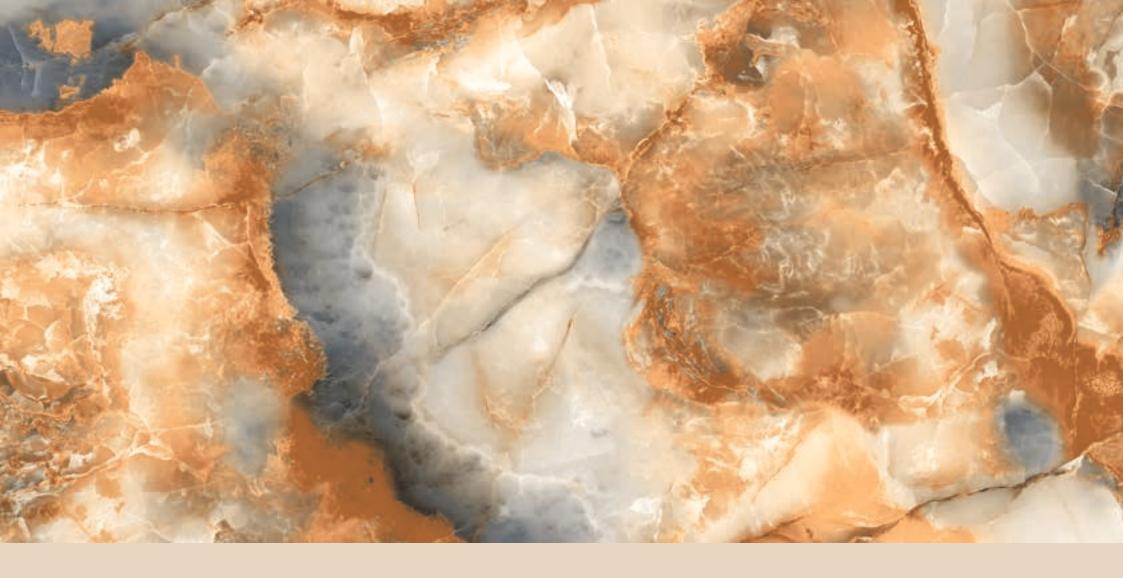

#### TRAVIRTINO STONE BROWN

**FINISH** high glossy

**SIZE** 600x1200mm

THICKNESS 9mm