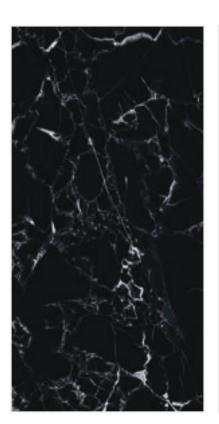

## **BLACK MERQUINA**

**FINISH** high glossy

**SIZE** 600x1200mm

THICKNESS 9mm

### NERO MARQUINA