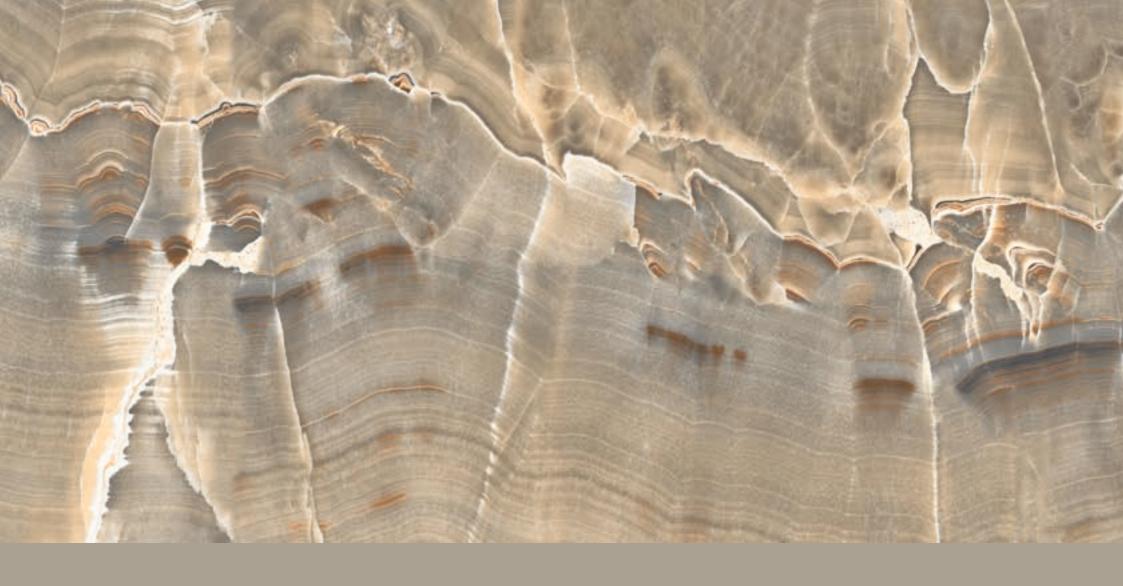

#### INTUITIVA HIGH GLOSSY COLLECTION

**FINISH** high glossy

**SIZE** 600x1200mm

THICKNESS 9mm

## HIGH GLOSSY COLLECTION

**FINISH** high glossy

**SIZE** 600x1200mm

THICKNESS 9mm

### INTUITIVA HIGH GLOSSY COLLECTION

**FINISH** high glossy

**SIZE** 600x1200mm

THICKNESS 9mm