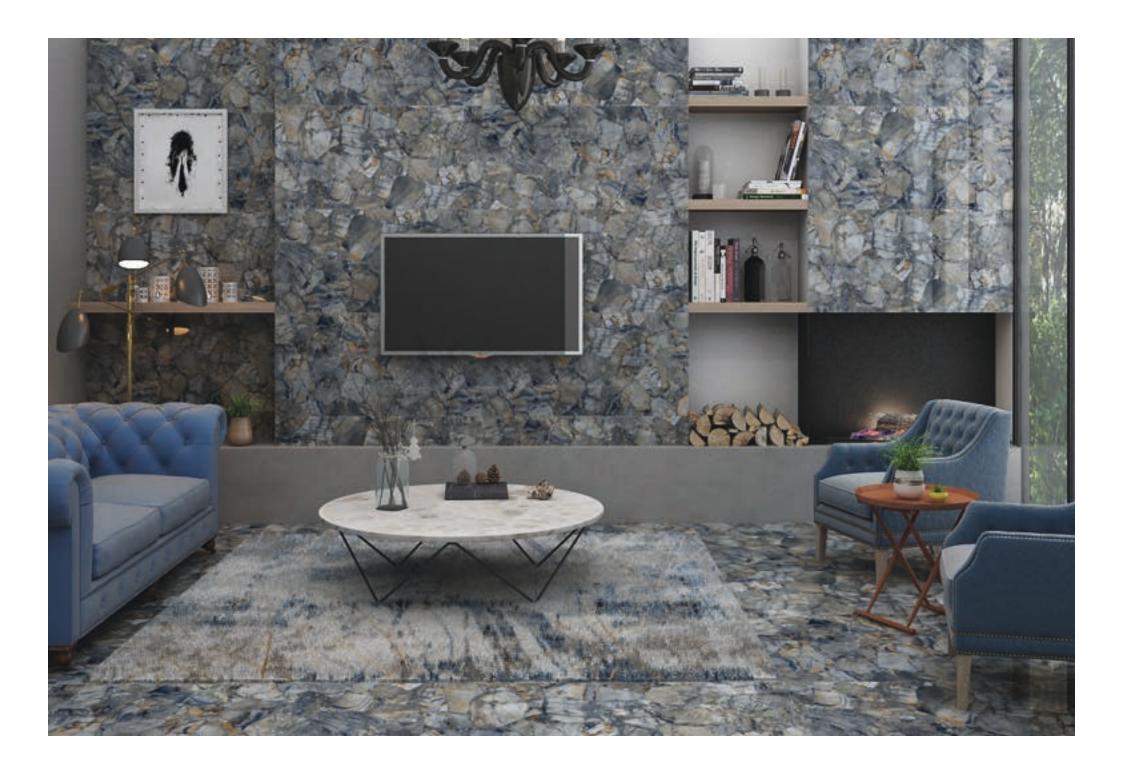

Resistant to abrasion

Thermal shock resistant

Easy to install

Easy to clean

Frost resistant

Break resistant

Anti-slip

Intuitive is the next level of sophistication with its high-gloss range. Its improved gloss and reflection provide a magnificent mirror image. They're resilient, long-lasting, and made from topnotch elements, so you won't have to worry about them becoming damp or torn. These tiles really standout and leave animmense impact.