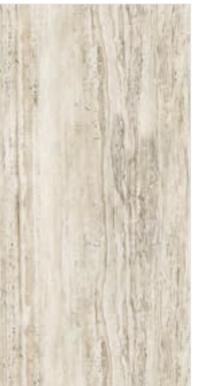

#### TRAVIRTINO STONE BROWN

**FINISH** high glossy

**SIZE** 600x1200mm

THICKNESS 9mm