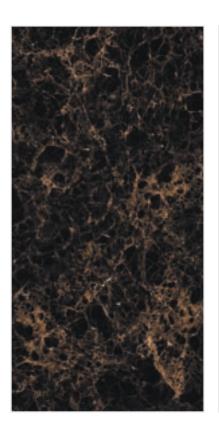

#### **EMPRADORE BROWN**

## HIGH GLOSSY COLLECTION

**FINISH** high glossy

**SIZE** 600x1200mm

THICKNESS 9mm