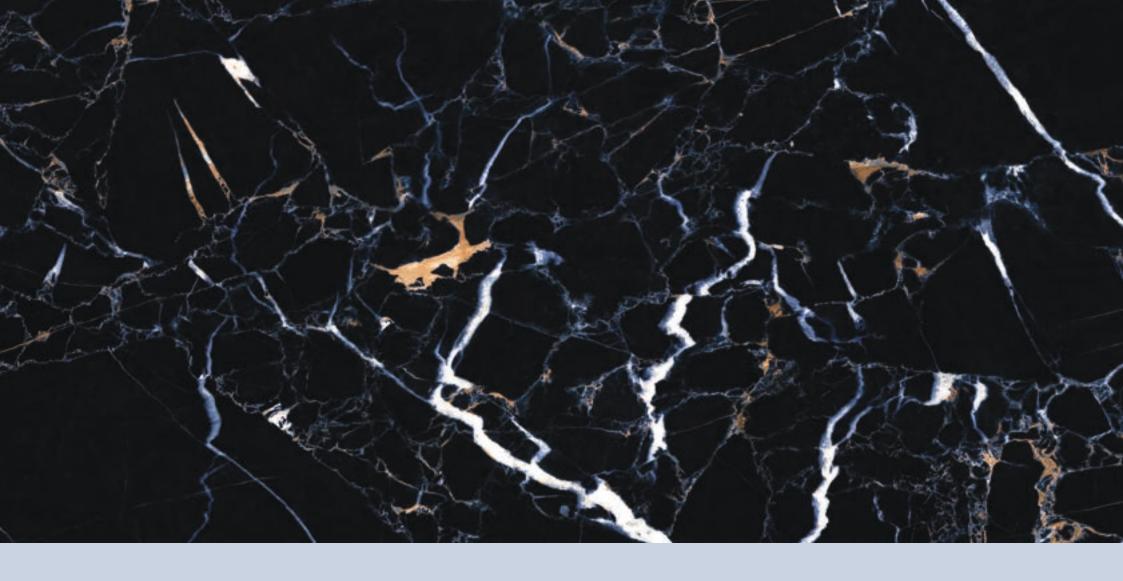

#### INTUITIVA HIGH GLOSSY COLLECTION

**FINISH** high glossy

**SIZE** 600x1200mm

THICKNESS 9mm

## HIGH GLOSSY COLLECTION

**FINISH** high glossy

**SIZE** 600x1200mm

THICKNESS 9mm