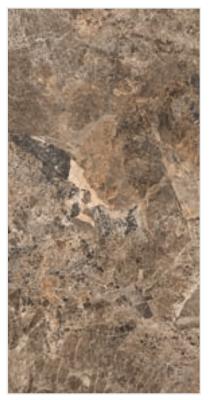

#### TRAVIRTINO STONE BROWN

**FINISH** high glossy

**SIZE** 600x1200mm

THICKNESS 9mm