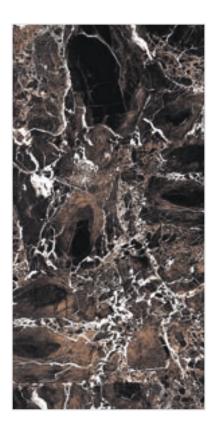

#### JUPARA BROWN

#### INTUITIVA HIGH GLOSSY COLLECTION

**FINISH** high glossy

**SIZE** 600x1200mm

THICKNESS 9mm