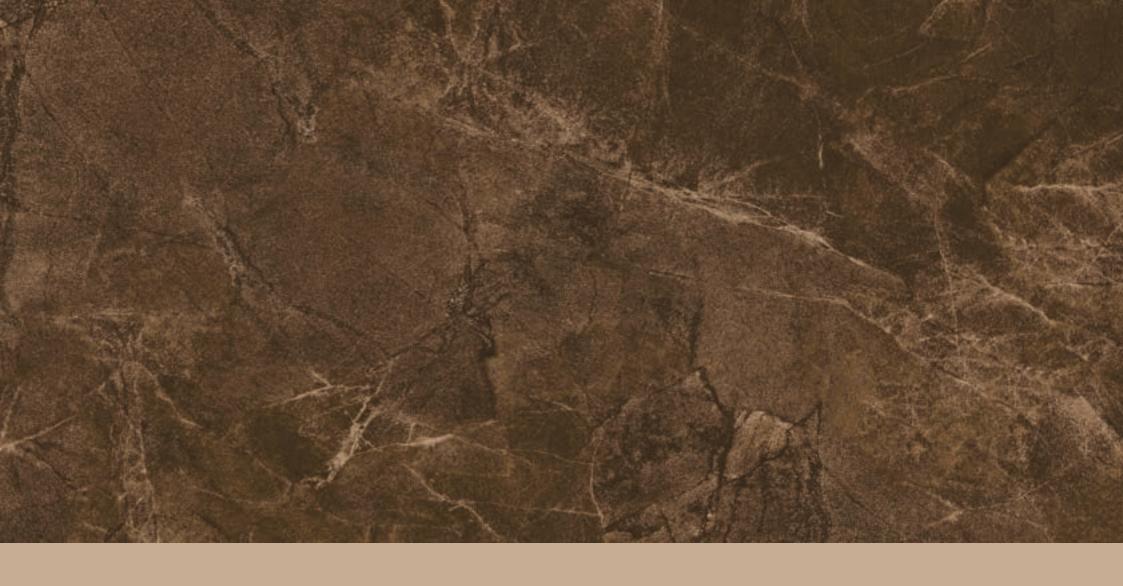

#### TRAVIRTINO STONE BROWN

**FINISH** high glossy

**SIZE** 600x1200mm

THICKNESS 9mm