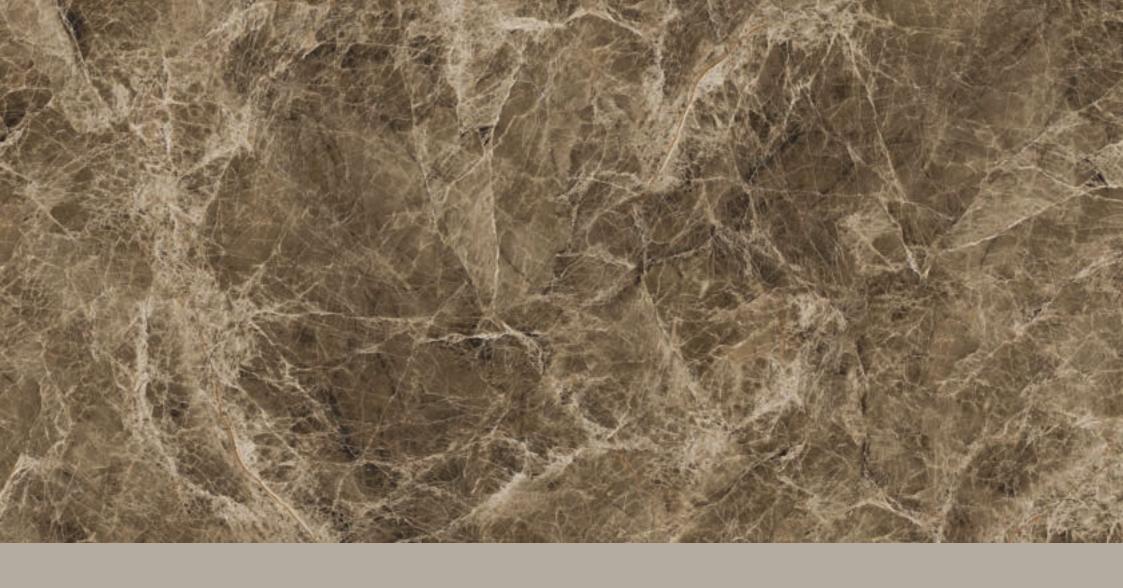

#### TRAVIRTINO STONE BROWN

**FINISH** high glossy

**SIZE** 600x1200mm

THICKNESS 9mm