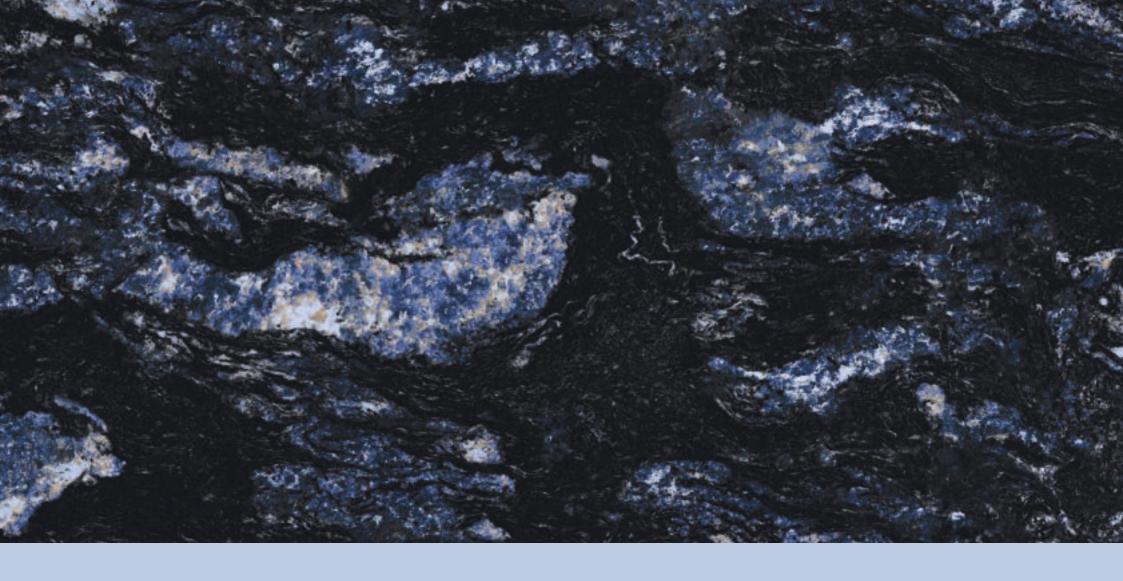

#### ZUMA BLUE

### INTUITIVA HIGH GLOSSY COLLECTION

**FINISH** high glossy

**SIZE** 600x1200mm

THICKNESS 9mm