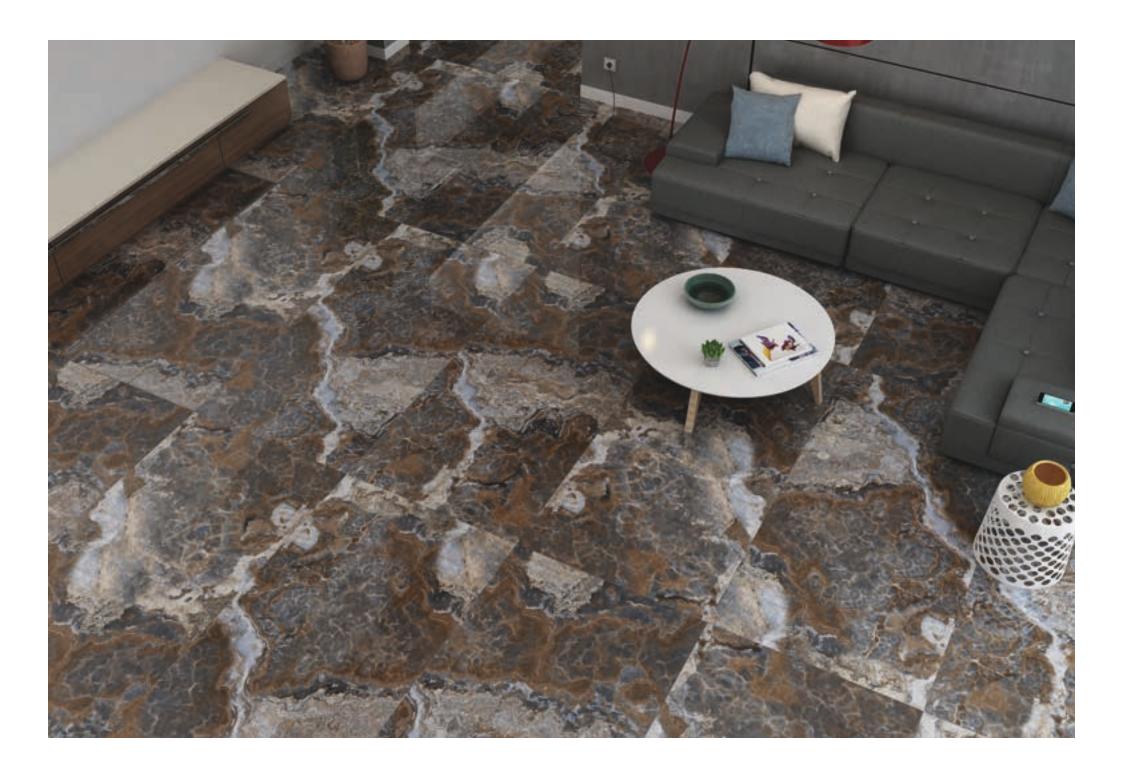

Resistant to abrasion

Thermal shock resistant

Easy to install

Easy to clean

Frost resistant

Break resistant

Anti-slip

Intuitive is the next level of sophistication with its high-gloss range. Its improved gloss and reflection provide a magnificent mirror image. They're resilient, long-lasting, and made from topnotch elements, so you won't have to worry about them becoming damp or torn. These tiles really standout and leave animmense impact.