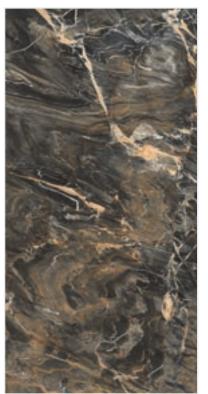

#### TRAVIRTINO STONE BROWN

**FINISH** high glossy

**SIZE** 600x1200mm

THICKNESS 9mm