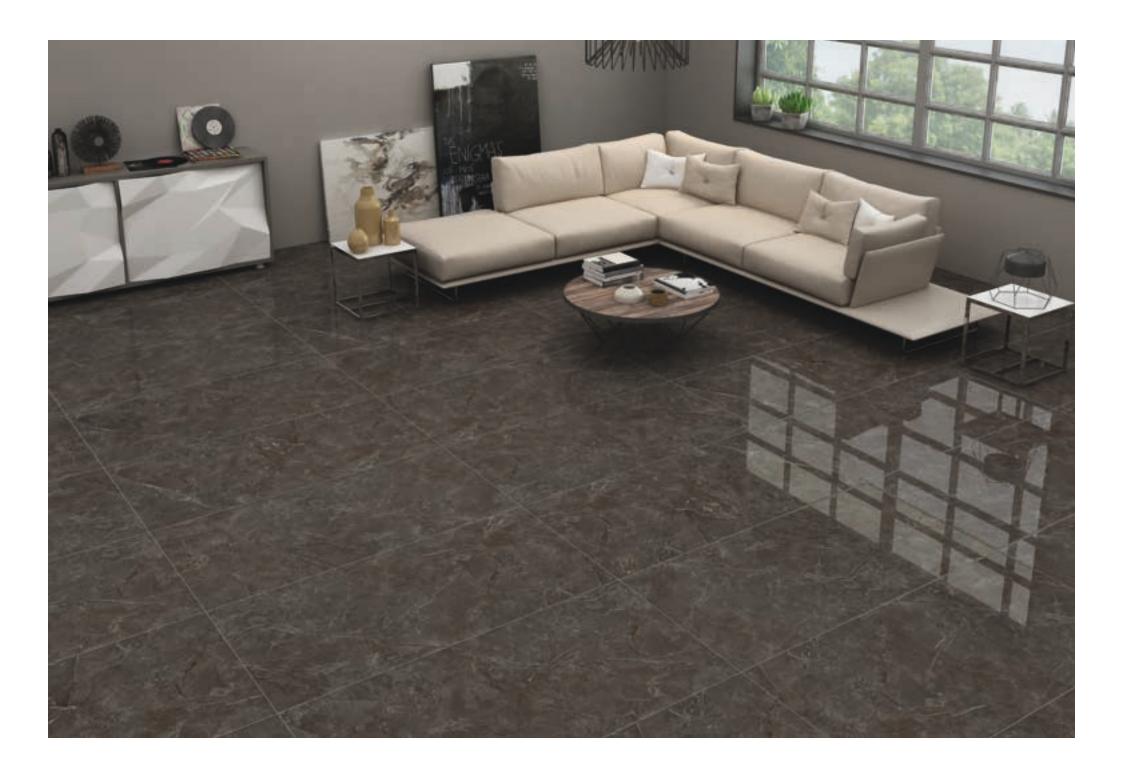

Resistant to abrasion

Thermal shock resistant

Easy to install

Easy to clean

Frost resistant

Break resistant

Anti-slip

Intuitive is the next level of sophistication with its high-gloss range. Its improved gloss and reflection provide a magnificent mirror image. They're resilient, long-lasting, and made from topnotch elements, so you won't have to worry about them becoming damp or torn. These tiles really standout and leave animmense impact.

#### JUPARA BROWN