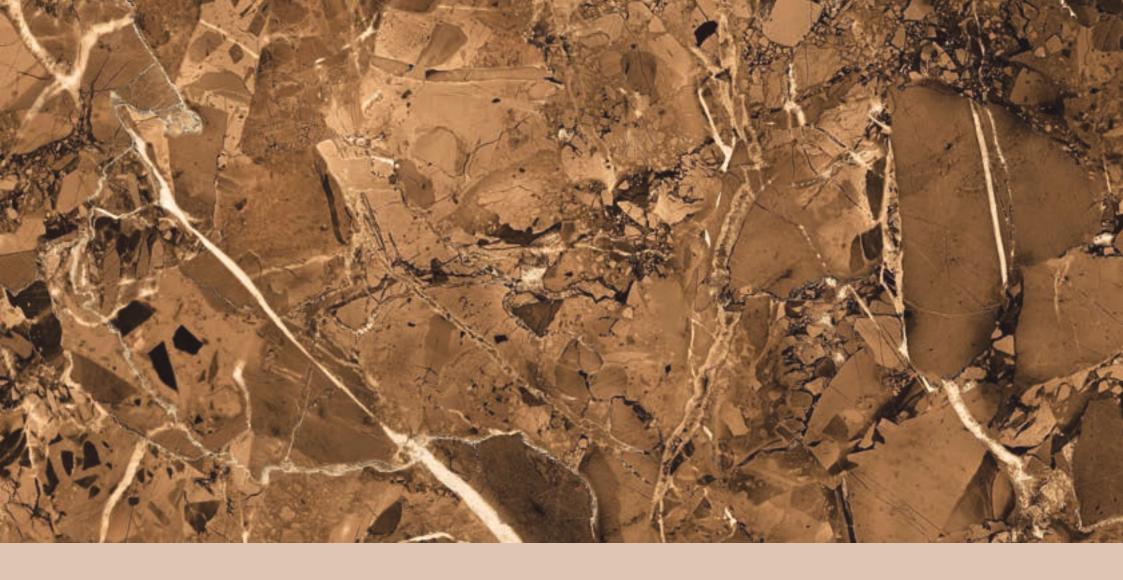

#### TRAVIRTINO STONE BROWN

**FINISH** high glossy

**SIZE** 600x1200mm

THICKNESS 9mm