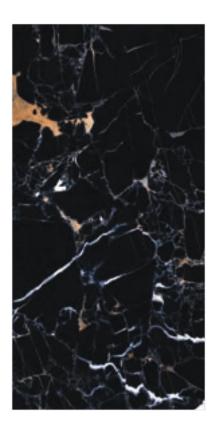

#### TRAVIRTINO STONE BROWN

**FINISH** high glossy

**SIZE** 600x1200mm

THICKNESS 9mm