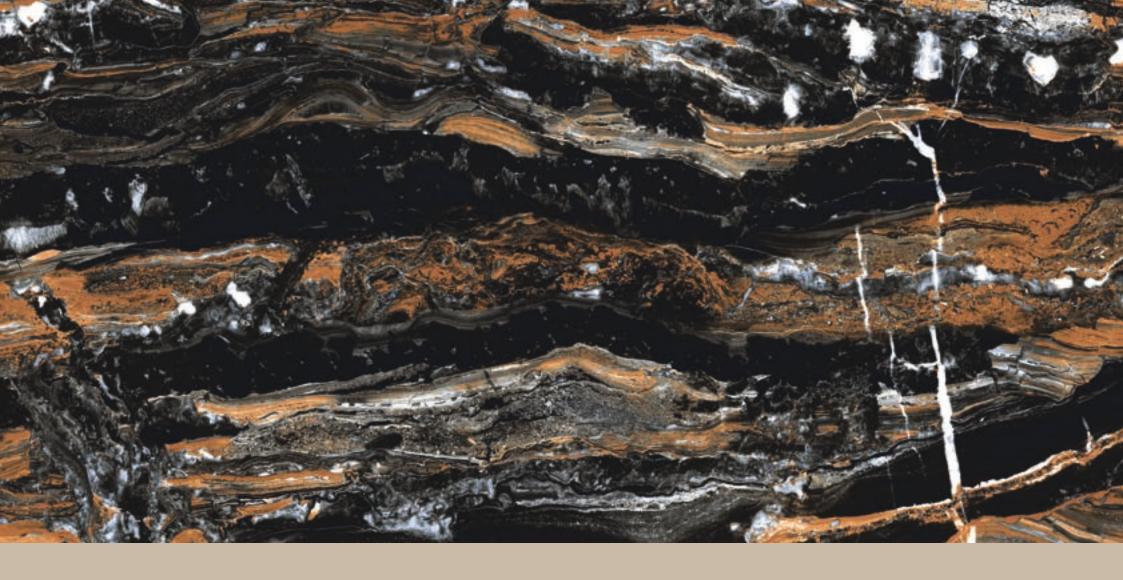

#### TRAVIRTINO STONE BROWN

**FINISH** high glossy

**SIZE** 600x1200mm

THICKNESS 9mm

#### **EMPRADORE BROWN**

#### DARK EMPRADORE

**FINISH** high glossy

**SIZE** 600x1200mm

THICKNESS 9mm

### AMUR EMPRADOR

**FINISH** high glossy

**SIZE** 600x1200mm

THICKNESS 9mm

#### MARROM EMPRADOR