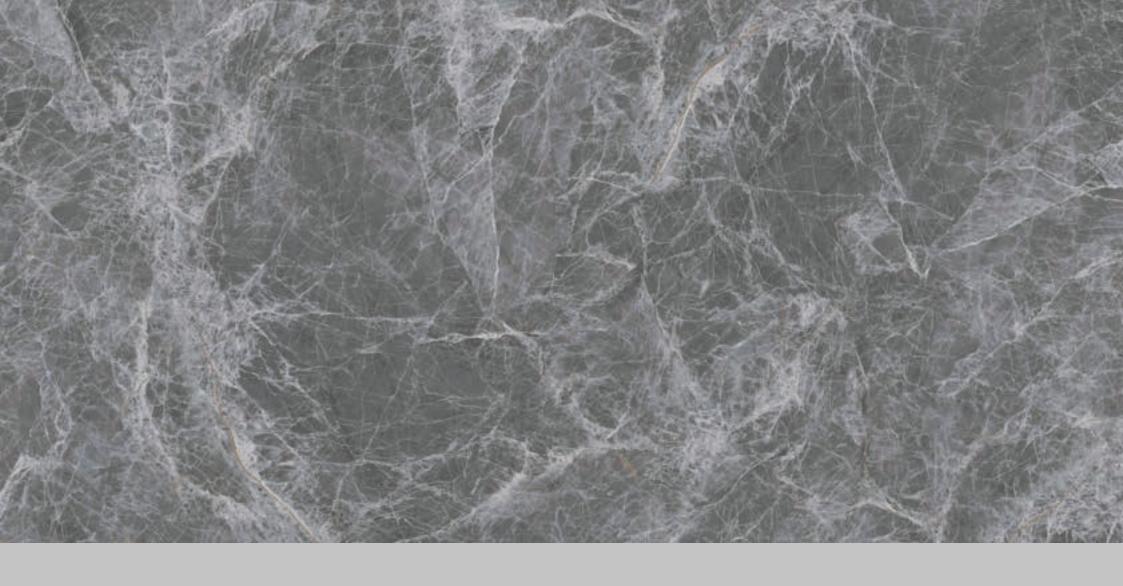

nt



Acid resistant



Breaking strength



Resistant to abrasion



Thermal shock resistant



Easy to install



Easy to clean



Frost resistant



Break resistant



Anti-slip



Intuitive is the next level of sophistication with its high-gloss range. Its improved gloss and reflection provide a magnificent mirror image. They're resilient, long-lasting, and made from topnotch elements, so you won't have to worry about them becoming damp or torn. These tiles really standout and leave animmense impact.













#### RIMINI IVORY





**FINISH** high glossy

**SIZE** 600x1200mm

THICKNESS 9mm















### SWISS IVORY



**FINISH** high glossy

**SIZE** 600x1200mm

THICKNESS 9mm









#### TRAVIRTINO STONE BROWN



**FINISH** high glossy

**SIZE** 600x1200mm

THICKNESS 9mm









### KASA DARK GREY



**FINISH** high glossy

**SIZE** 600x1200mm

THICKNESS 9mm













#### JUPARA BROWN



#### INTUITIVA HIGH GLOSSY COLLECTION

**FINISH** high glossy

**SIZE** 600x1200mm

THICKNESS 9mm











### STELLA VERDE



**FINISH** high glossy

**SIZE** 600x1200mm

THICKNESS 9mm













#### **GALAXY GREY**



## HIGH GLOSSY COLLECTION

**FINISH** high glossy

**SIZE** 600x1200mm

THICKNESS 9mm











#### ZUMA BLUE



### INTUITIVA HIGH GLOSSY COLLECTION

**FINISH** high glossy

**SIZE** 600x1200mm

THICKNESS 9mm















#### AZURR BLUE



**FINISH** high glossy

**SIZE** 600x1200mm

THICKNESS 9mm













### PORTOTO BLUE





**FINISH** high glossy

**SIZE** 600x1200mm

THICKNESS 9mm











### WILLIAM BRWON



# HIGH GLOSSY COLLECTIO