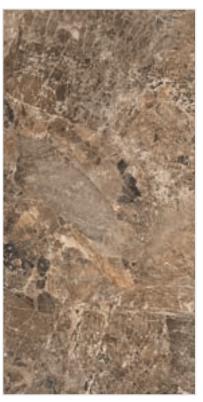

#### TRAVIRTINO STONE BROWN

**FINISH** high glossy

**SIZE** 600x1200mm

THICKNESS 9mm