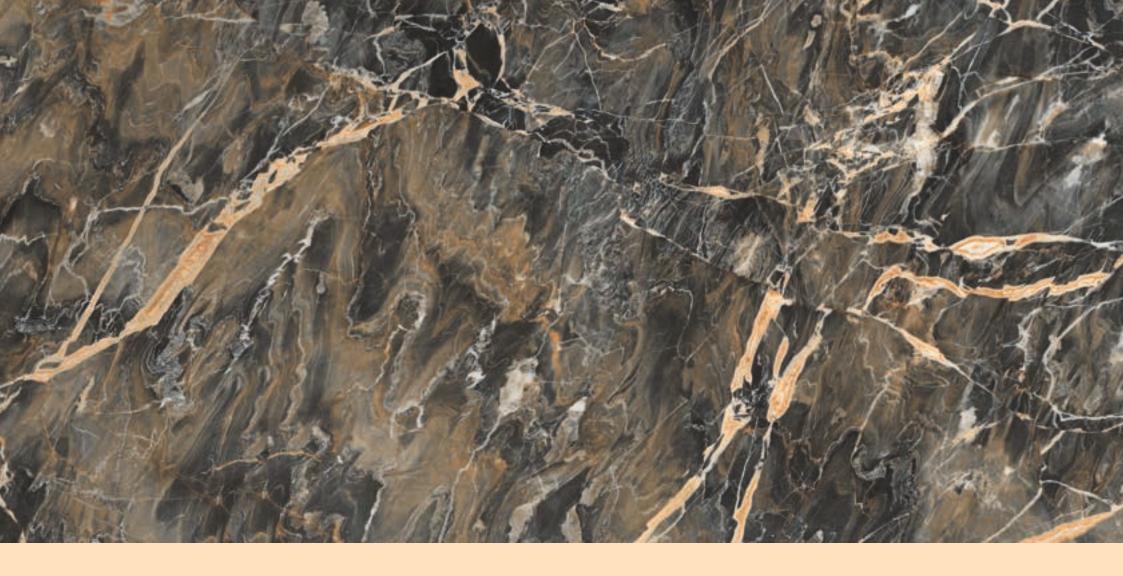

#### TRAVIRTINO STONE BROWN

**FINISH** high glossy

**SIZE** 600x1200mm

THICKNESS 9mm