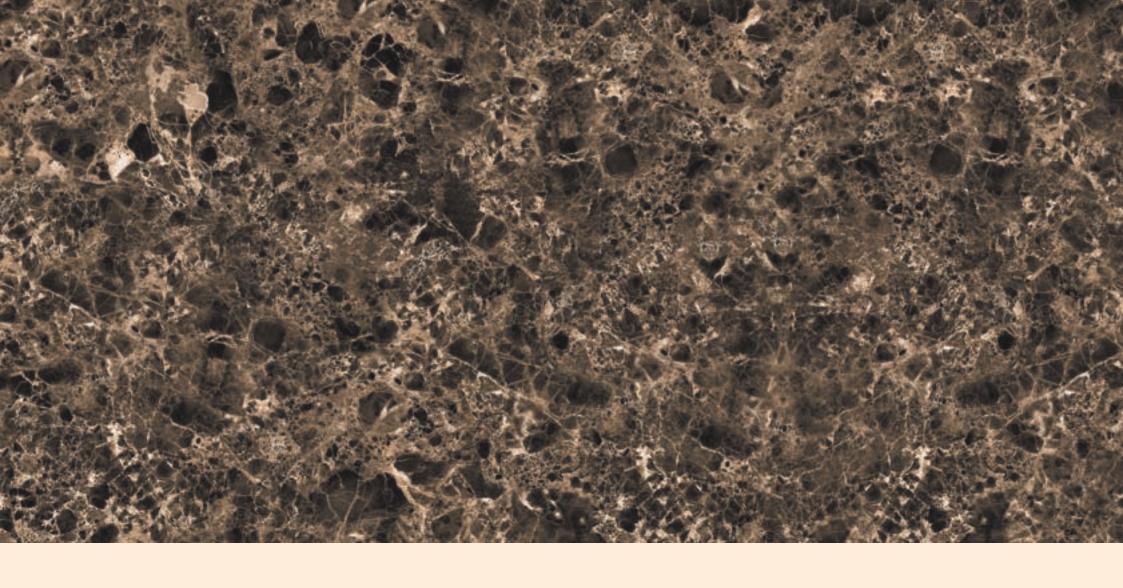

#### **EMPRADORE BROWN**

## HIGH GLOSSY COLLECTION

**FINISH** high glossy

**SIZE** 600x1200mm

THICKNESS 9mm