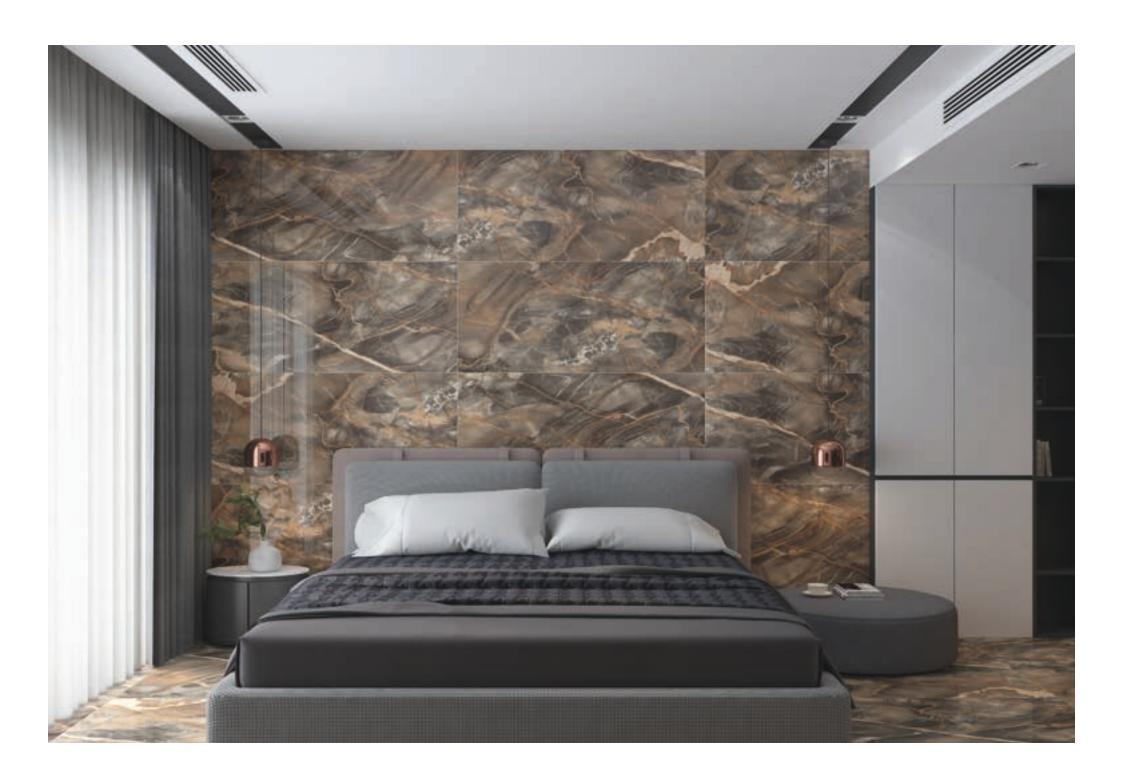

Resistant to abrasion

Thermal shock resistant

Easy to install

Easy to clean

Frost resistant

Break resistant

Anti-slip

Intuitive is the next level of sophistication with its high-gloss range. Its improved gloss and reflection provide a magnificent mirror image. They're resilient, long-lasting, and made from topnotch elements, so you won't have to worry about them becoming damp or torn. These tiles really standout and leave animmense impact.