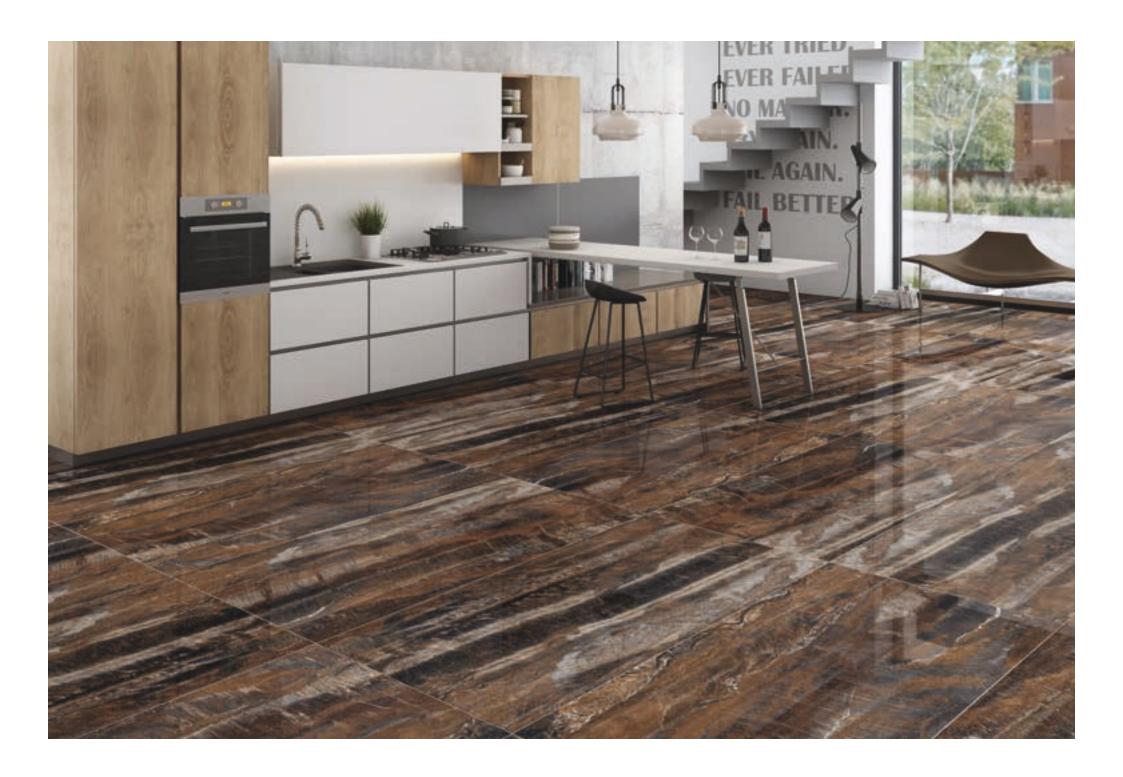

#### TRAVIRTINO STONE BROWN

**FINISH** high glossy

**SIZE** 600x1200mm

THICKNESS 9mm