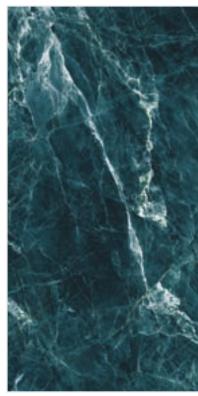

## VOLGA BLUE

# INTUITIVA HIGH GLOSSY COLLECTION

**FINISH** high glossy

**SIZE** 600x1200mm

THICKNESS 9mm