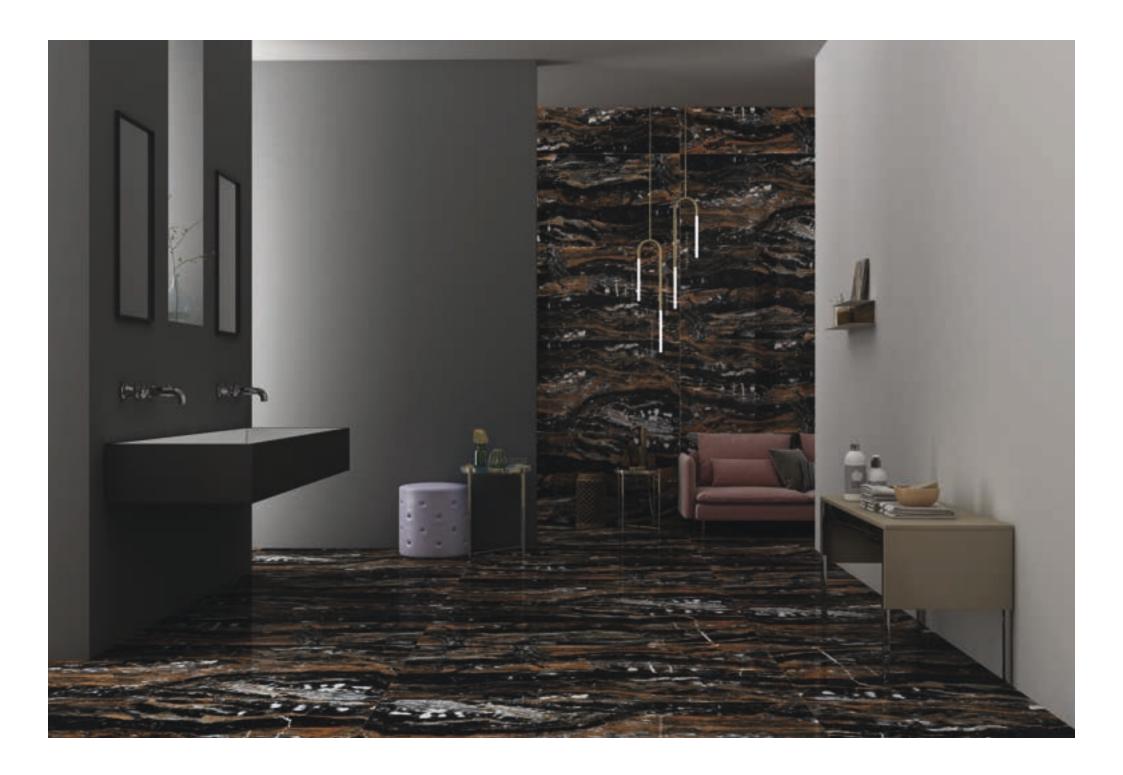

Resistant to abrasion

Thermal shock resistant

Easy to install

Easy to clean

Frost resistant

Break resistant

Anti-slip

Intuitive is the next level of sophistication with its high-gloss range. Its improved gloss and reflection provide a magnificent mirror image. They're resilient, long-lasting, and made from topnotch elements, so you won't have to worry about them becoming damp or torn. These tiles really standout and leave animmense impact.