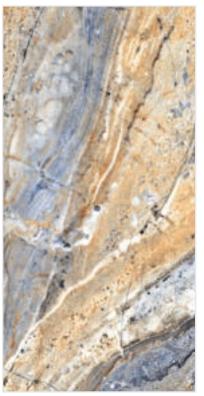

## HIGH GLOSSY COLLECTION

**FINISH** high glossy

**SIZE** 600x1200mm

THICKNESS 9mm