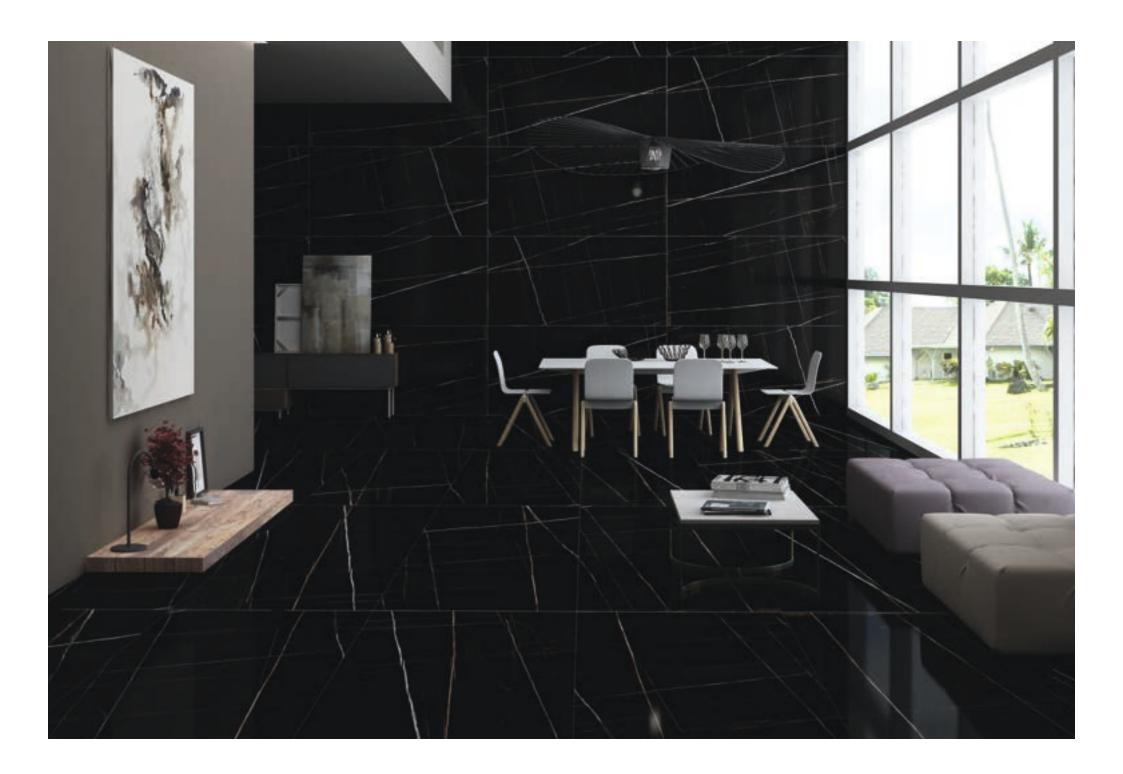

Resistant to abrasion

Thermal shock resistant

Easy to install

Easy to clean

Frost resistant

Break resistant

Anti-slip

Intuitive is the next level of sophistication with its high-gloss range. Its improved gloss and reflection provide a magnificent mirror image. They're resilient, long-lasting, and made from topnotch elements, so you won't have to worry about them becoming damp or torn. These tiles really standout and leave animmense impact.