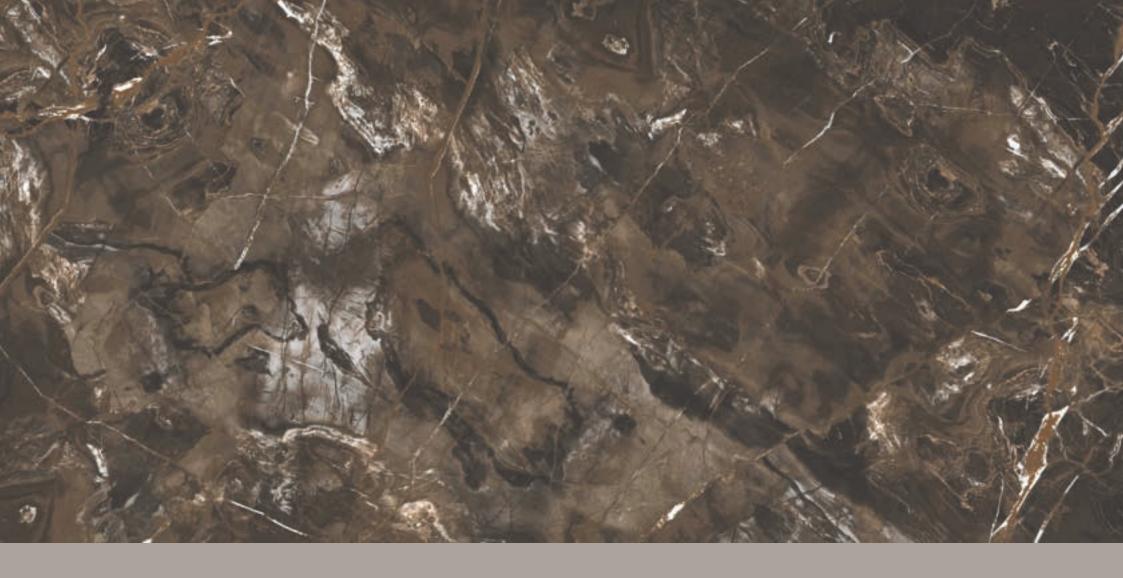

#### TRAVIRTINO STONE BROWN

**FINISH** high glossy

**SIZE** 600x1200mm

THICKNESS 9mm