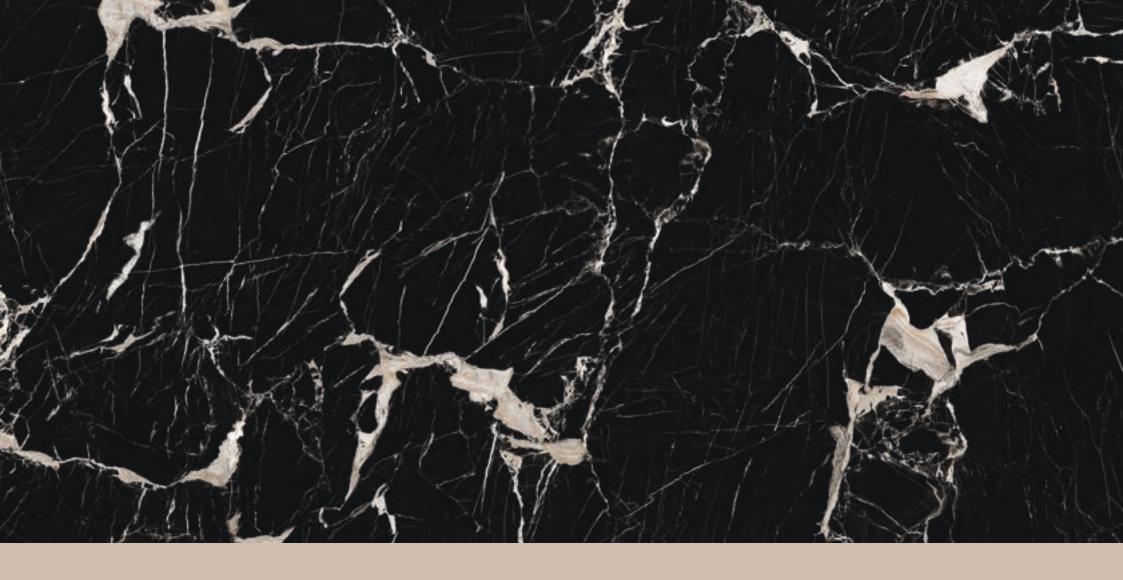

# MARQUINA BLACK

#### INTUITIVA HIGH GLOSSY COLLECTION

**FINISH** high glossy

**SIZE** 600x1200mm

THICKNESS 9mm