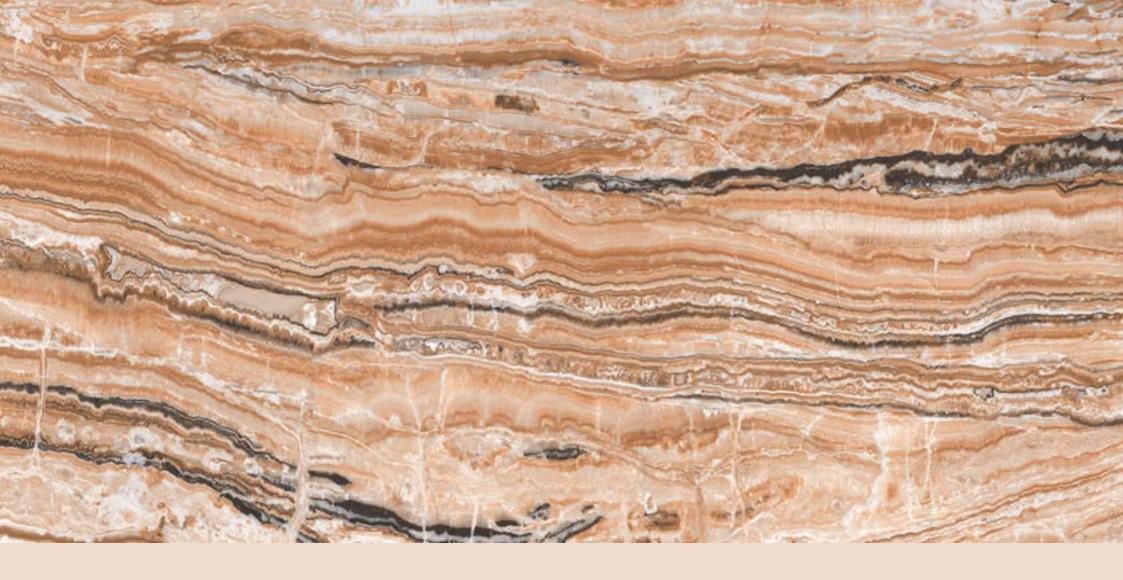

#### TRAVIRTINO STONE BROWN

**FINISH** high glossy

**SIZE** 600x1200mm

THICKNESS 9mm