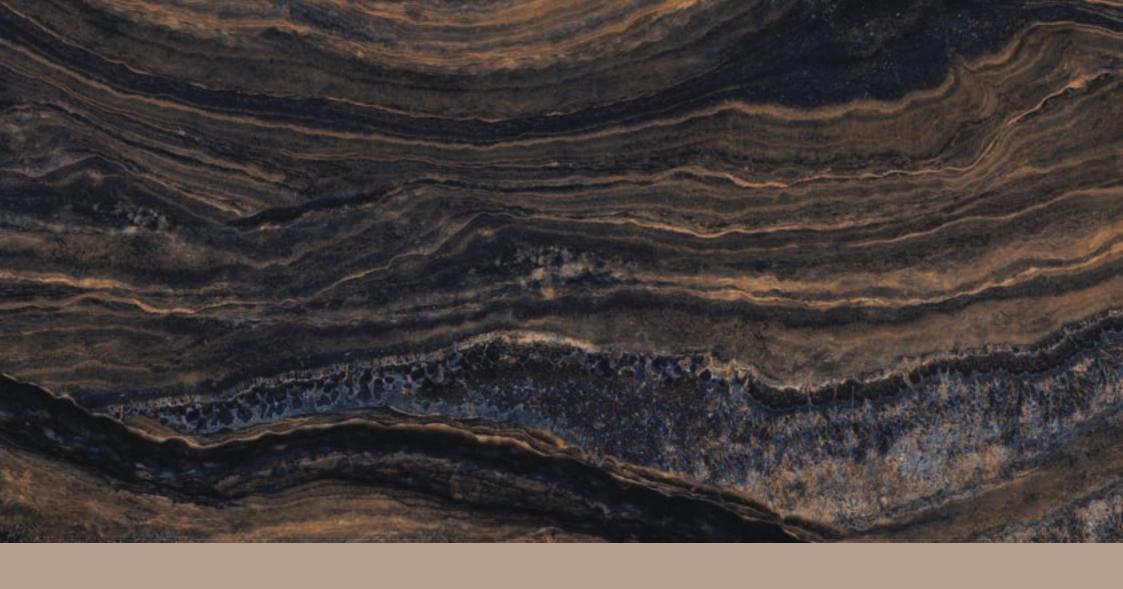

#### TRAVIRTINO STONE BROWN

**FINISH** high glossy

**SIZE** 600x1200mm

THICKNESS 9mm