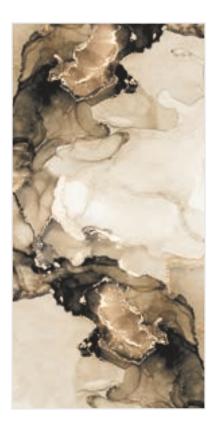

Resistant to abrasion

Thermal shock resistant

Easy to install

Easy to clean

Frost resistant

Break resistant

Anti-slip

Intuitive is the next level of sophistication with its high-gloss range. Its improved gloss and reflection provide a magnificent mirror image. They're resilient, long-lasting, and made from topnotch elements, so you won't have to worry about them becoming damp or torn. These tiles really standout and leave animmense impact.

#### INTUITIVA HIGH GLOSSY COLLECTION

**FINISH** high glossy

**SIZE** 600x1200mm

THICKNESS 9mm