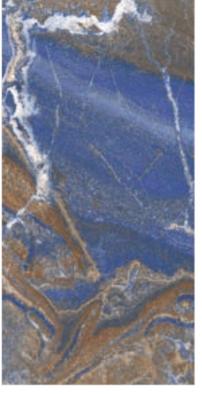

#### ZUMA BLUE

### INTUITIVA HIGH GLOSSY COLLECTION

**FINISH** high glossy

**SIZE** 600x1200mm

THICKNESS 9mm