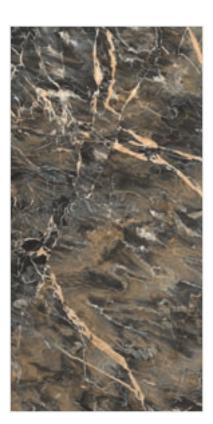

#### TRAVIRTINO STONE BROWN

**FINISH** high glossy

**SIZE** 600x1200mm

THICKNESS 9mm