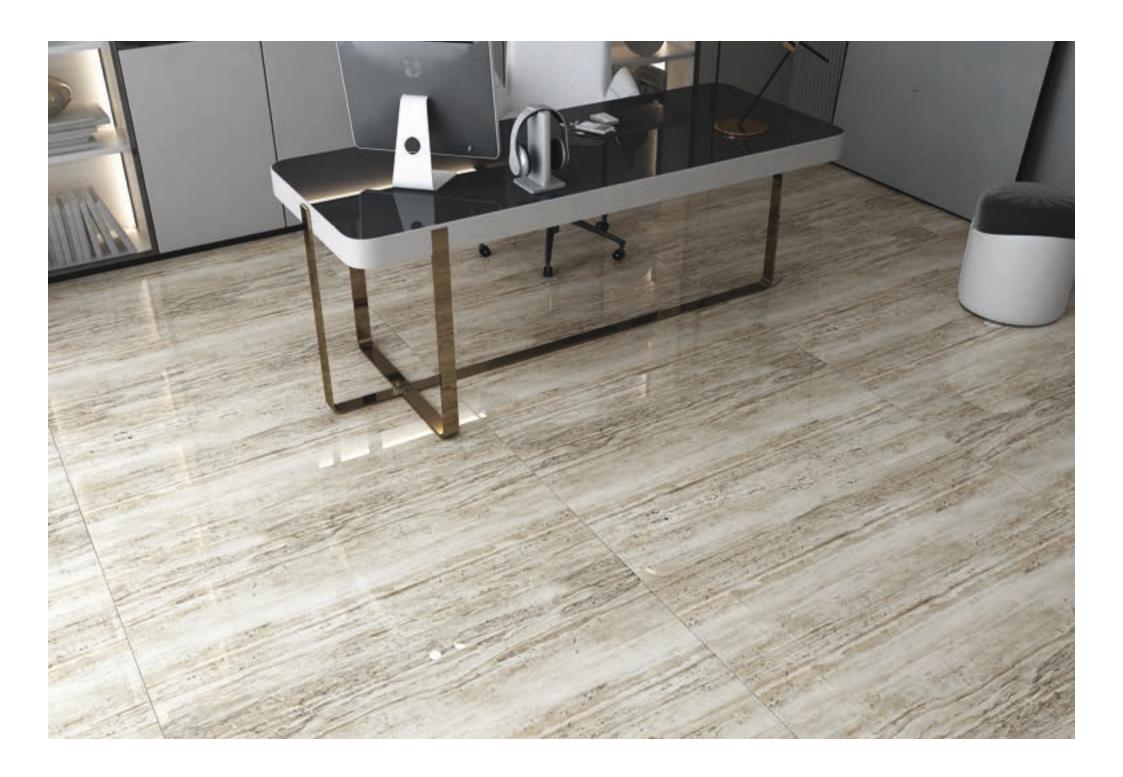

Resistant to abrasion

Thermal shock resistant

Easy to install

Easy to clean

Frost resistant

Break resistant

Anti-slip

Intuitive is the next level of sophistication with its high-gloss range. Its improved gloss and reflection provide a magnificent mirror image. They're resilient, long-lasting, and made from topnotch elements, so you won't have to worry about them becoming damp or torn. These tiles really standout and leave animmense impact.

#### TRAVIRTINO STONE BROWN

**FINISH** high glossy

**SIZE** 600x1200mm

THICKNESS 9mm