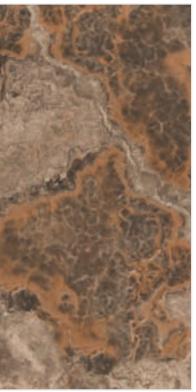

#### TRAVIRTINO STONE BROWN

**FINISH** high glossy

**SIZE** 600x1200mm

THICKNESS 9mm