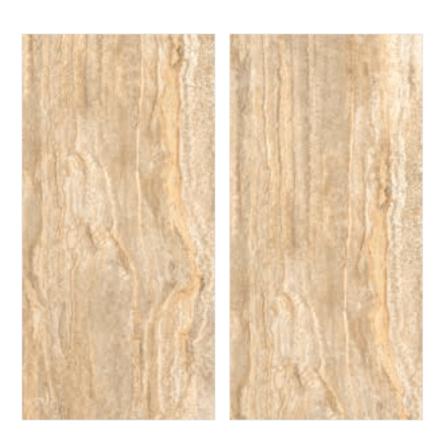

#### TRAVIRTINO STONE BROWN

**FINISH** high glossy

**SIZE** 600x1200mm

THICKNESS 9mm

#### INTUITIVA HIGH GLOSSY COLLECTION

**FINISH** high glossy

**SIZE** 600x1200mm

THICKNESS 9mm