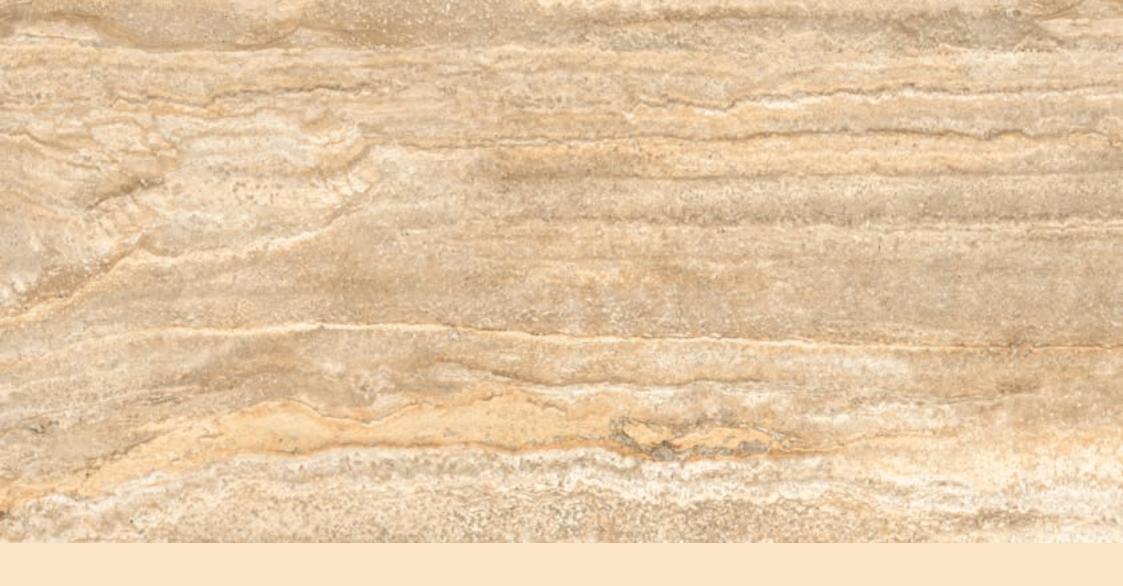

#### TRAVIRTINO STONE BROWN

**FINISH** high glossy

**SIZE** 600x1200mm

THICKNESS 9mm

#### INTUITIVA HIGH GLOSSY COLLECTION

**FINISH** high glossy

**SIZE** 600x1200mm

THICKNESS 9mm