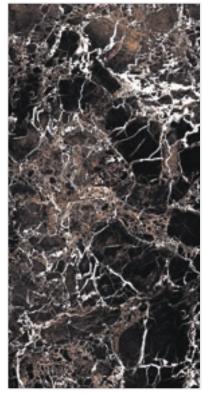

#### JUPARA BROWN

#### INTUITIVA HIGH GLOSSY COLLECTION

**FINISH** high glossy

**SIZE** 600x1200mm

THICKNESS 9mm