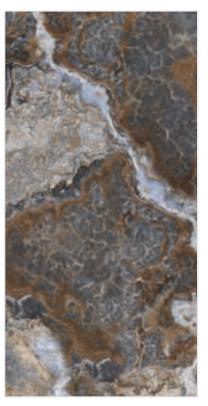

#### TRAVIRTINO STONE BROWN

**FINISH** high glossy

**SIZE** 600x1200mm

THICKNESS 9mm