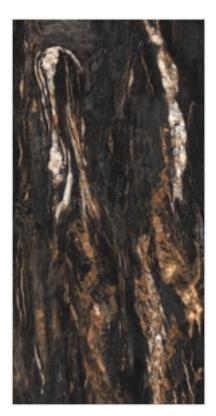

#### JUPARA BROWN

#### INTUITIVA HIGH GLOSSY COLLECTION

**FINISH** high glossy

**SIZE** 600x1200mm

THICKNESS 9mm