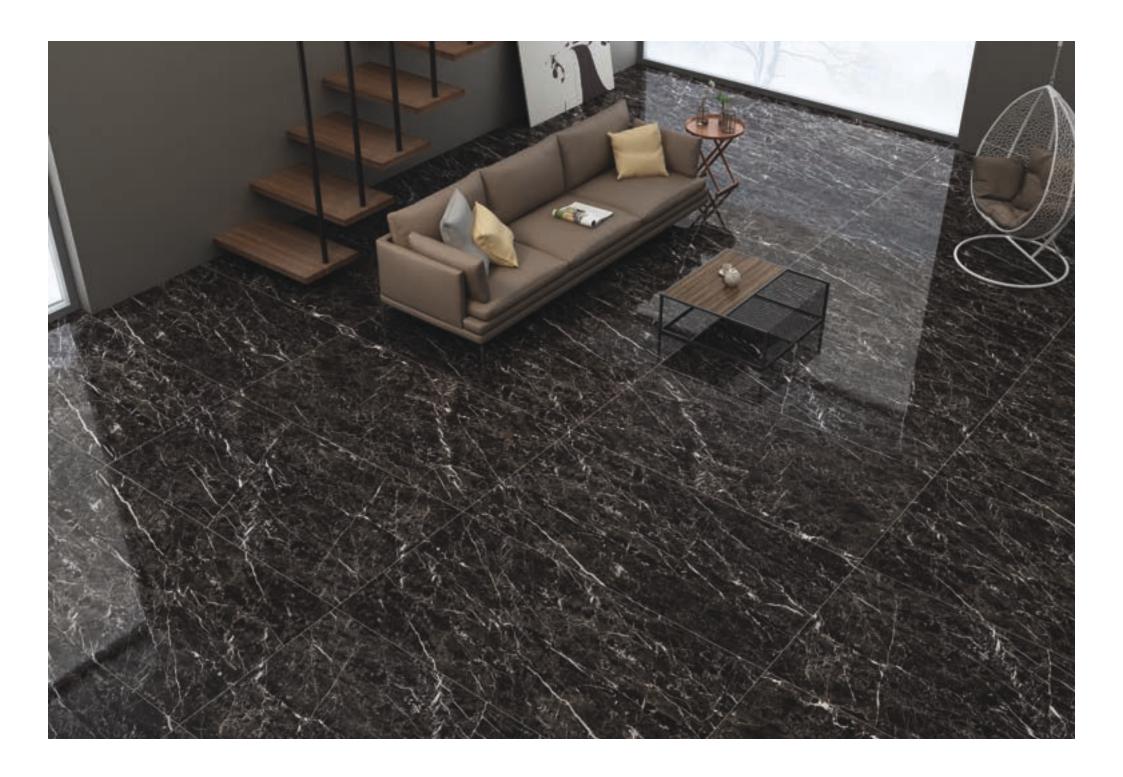

Resistant to abrasion

Thermal shock resistant

Easy to install

Easy to clean

Frost resistant

Break resistant

Anti-slip

Intuitive is the next level of sophistication with its high-gloss range. Its improved gloss and reflection provide a magnificent mirror image. They're resilient, long-lasting, and made from topnotch elements, so you won't have to worry about them becoming damp or torn. These tiles really standout and leave animmense impact.