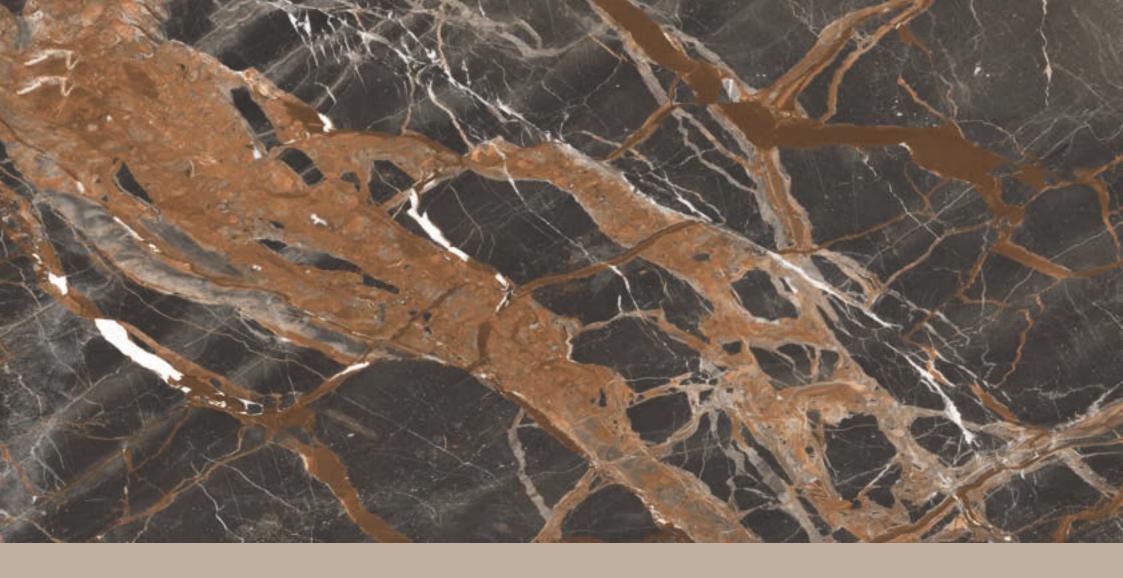

#### TRAVIRTINO STONE BROWN

**FINISH** high glossy

**SIZE** 600x1200mm

THICKNESS 9mm

#### JUPARA BROWN