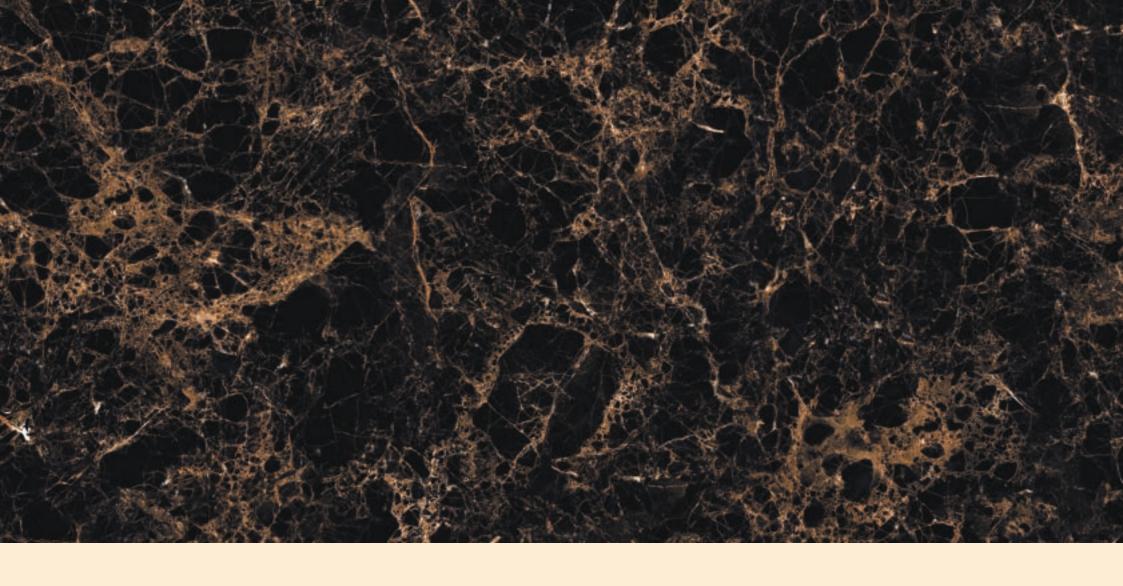

#### **EMPRADORE BROWN**

## HIGH GLOSSY COLLECTION

**FINISH** high glossy

**SIZE** 600x1200mm

THICKNESS 9mm