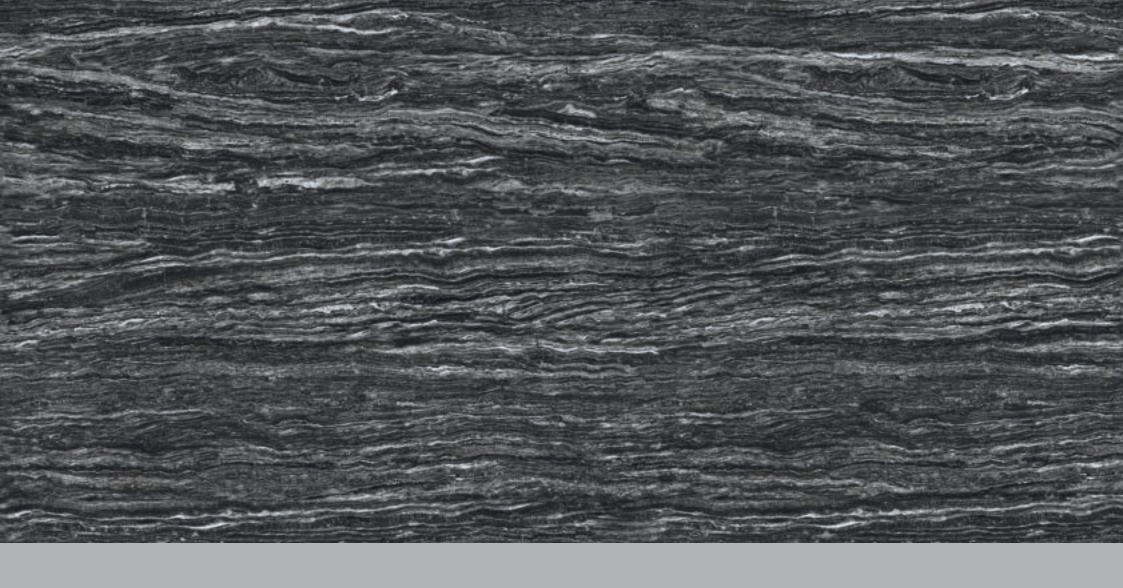

# SILVER BLACK

#### INTUITIVA HIGH GLOSSY COLLECTION

**FINISH** high glossy

**SIZE** 600x1200mm

THICKNESS 9mm