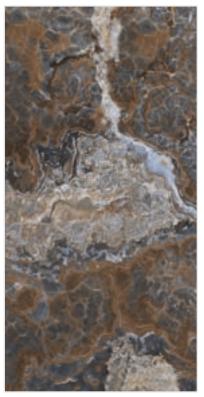

#### TRAVIRTINO STONE BROWN

**FINISH** high glossy

**SIZE** 600x1200mm

THICKNESS 9mm