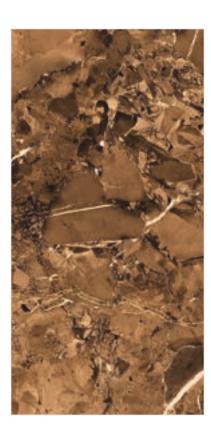

#### TRAVIRTINO STONE BROWN

**FINISH** high glossy

**SIZE** 600x1200mm

THICKNESS 9mm