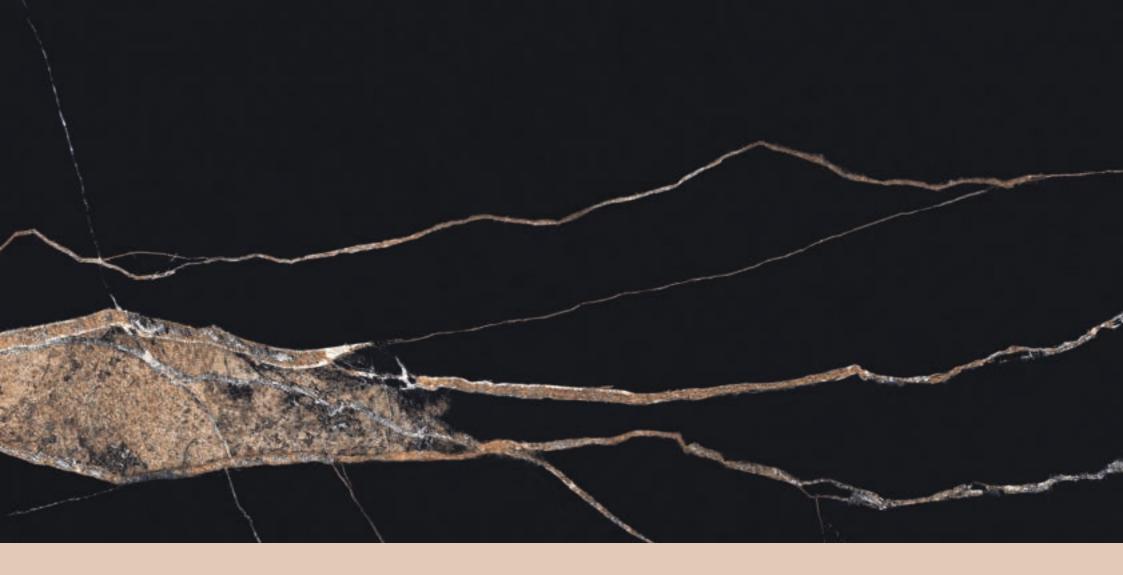

Resistant to abrasion

Thermal shock resistant

Easy to install

Easy to clean

Frost resistant

Break resistant

Anti-slip

Intuitive is the next level of sophistication with its high-gloss range. Its improved gloss and reflection provide a magnificent mirror image. They're resilient, long-lasting, and made from topnotch elements, so you won't have to worry about them becoming damp or torn. These tiles really standout and leave animmense impact.