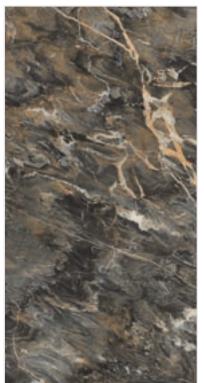

#### TRAVIRTINO STONE BROWN

**FINISH** high glossy

**SIZE** 600x1200mm

THICKNESS 9mm