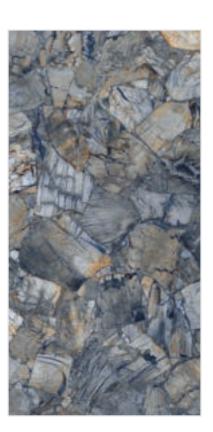

## HIGH GLOSSY COLLECTION

**FINISH** high glossy

**SIZE** 600x1200mm

THICKNESS 9mm

#### INTUITIVA HIGH GLOSSY COLLECTION

**FINISH** high glossy

**SIZE** 600x1200mm

THICKNESS 9mm