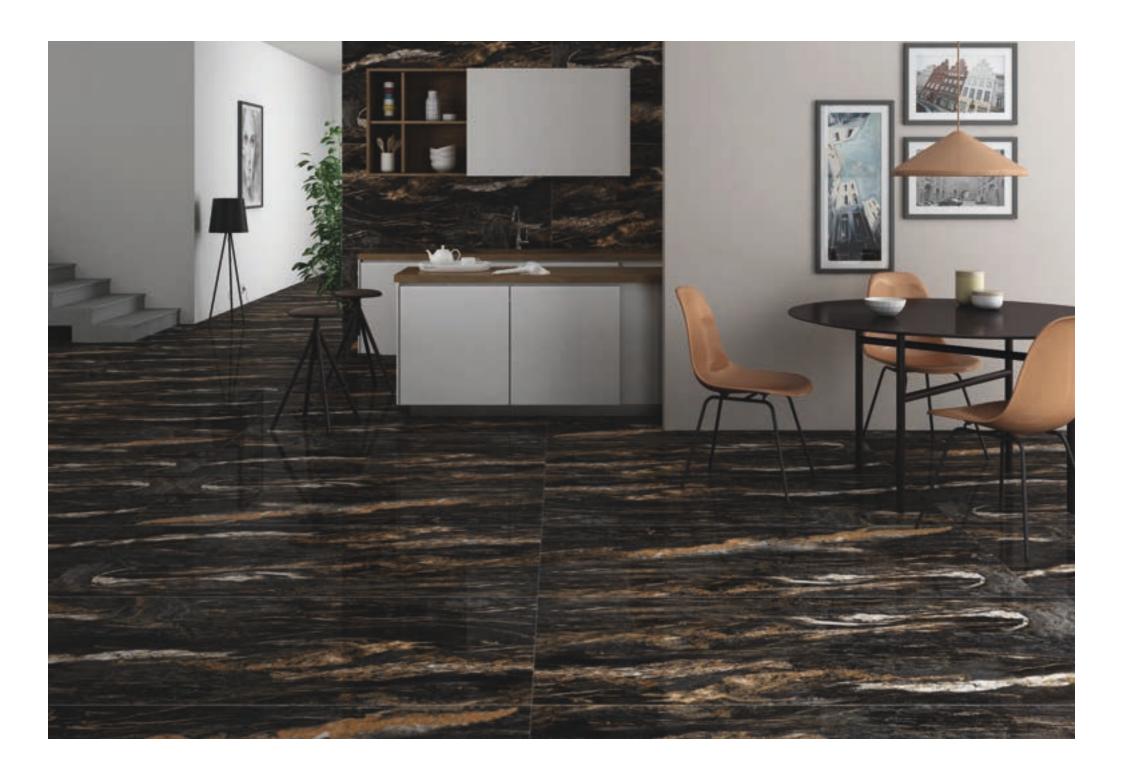

Resistant to abrasion

Thermal shock resistant

Easy to install

Easy to clean

Frost resistant

Break resistant

Anti-slip

Intuitive is the next level of sophistication with its high-gloss range. Its improved gloss and reflection provide a magnificent mirror image. They're resilient, long-lasting, and made from topnotch elements, so you won't have to worry about them becoming damp or torn. These tiles really standout and leave animmense impact.