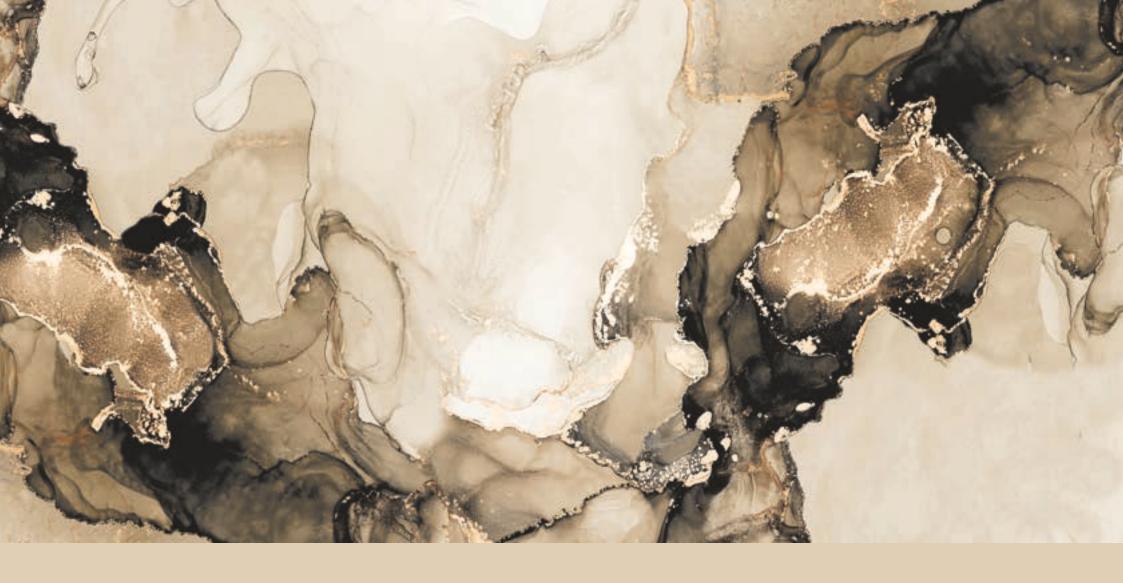

Resistant to abrasion

Thermal shock resistant

Easy to install

Easy to clean

Frost resistant

Break resistant

Anti-slip

Intuitive is the next level of sophistication with its high-gloss range. Its improved gloss and reflection provide a magnificent mirror image. They're resilient, long-lasting, and made from topnotch elements, so you won't have to worry about them becoming damp or torn. These tiles really standout and leave animmense impact.

#### INTUITIVA HIGH GLOSSY COLLECTION

**FINISH** high glossy

**SIZE** 600x1200mm

THICKNESS 9mm