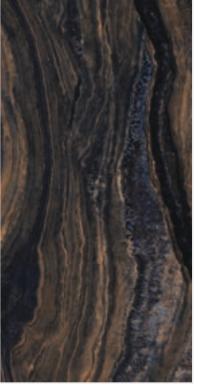

#### TRAVIRTINO STONE BROWN

**FINISH** high glossy

**SIZE** 600x1200mm

THICKNESS 9mm