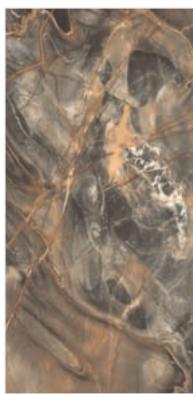

#### TRAVIRTINO STONE BROWN

**FINISH** high glossy

**SIZE** 600x1200mm

THICKNESS 9mm