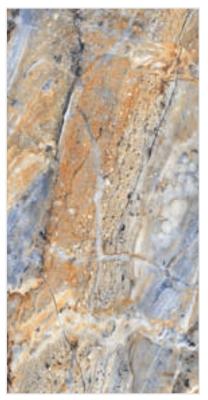

## HIGH GLOSSY COLLECTION

**FINISH** high glossy

**SIZE** 600x1200mm

THICKNESS 9mm