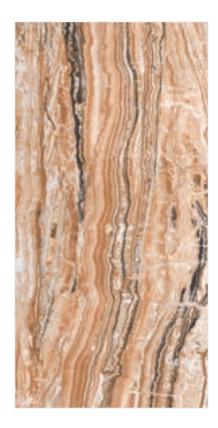

#### TRAVIRTINO STONE BROWN

**FINISH** high glossy

**SIZE** 600x1200mm

THICKNESS 9mm