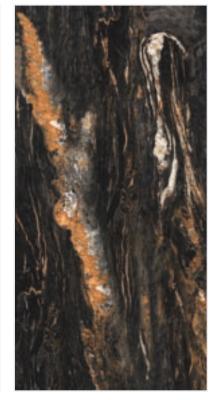

#### JUPARA BROWN

#### INTUITIVA HIGH GLOSSY COLLECTION

**FINISH** high glossy

**SIZE** 600x1200mm

THICKNESS 9mm