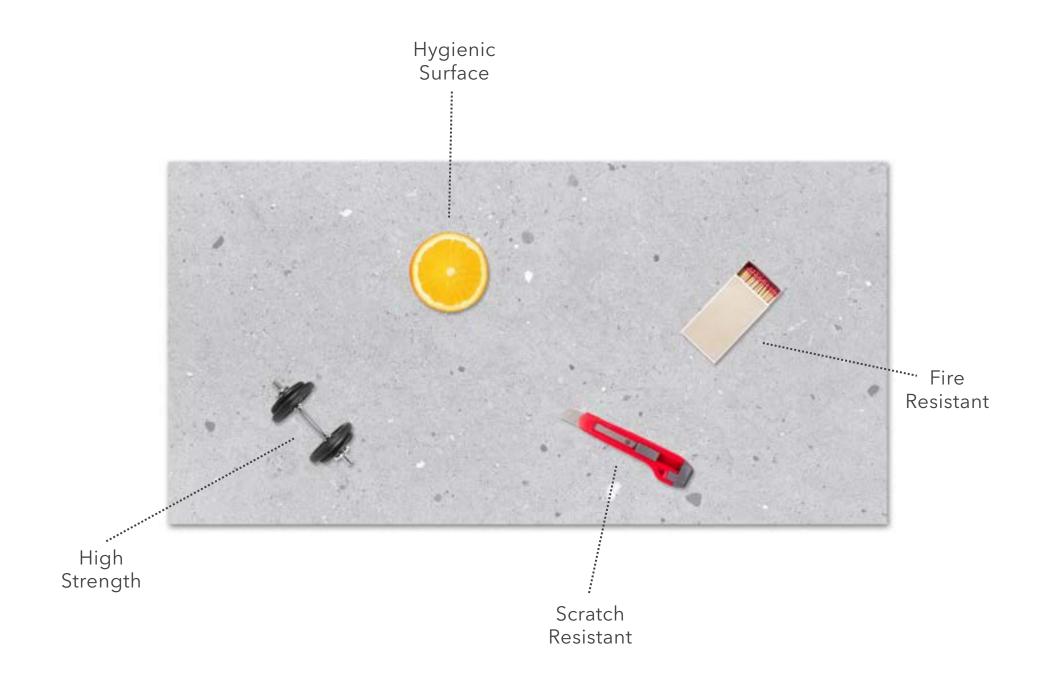

### TILE SUPERIORITY

Residences

Resistant to the passing of time

Ecology & sustainable

Resistant to staining

Impact resistant

Acid resistant

Breaking strength

Resistant to abrasion

Thermal shock resistant

Easy to install

Easy to clean

Frost resistant

Break resistant

Anti-slip

Intuitive is the next level of sophistication with its high-gloss range. Its improved gloss and reflection provide a magnificent mirror image. They're resilient, long-lasting, and made from topnotch elements, so you won't have to worry about them becoming damp or torn. These tiles really standout and leave animmense impact.