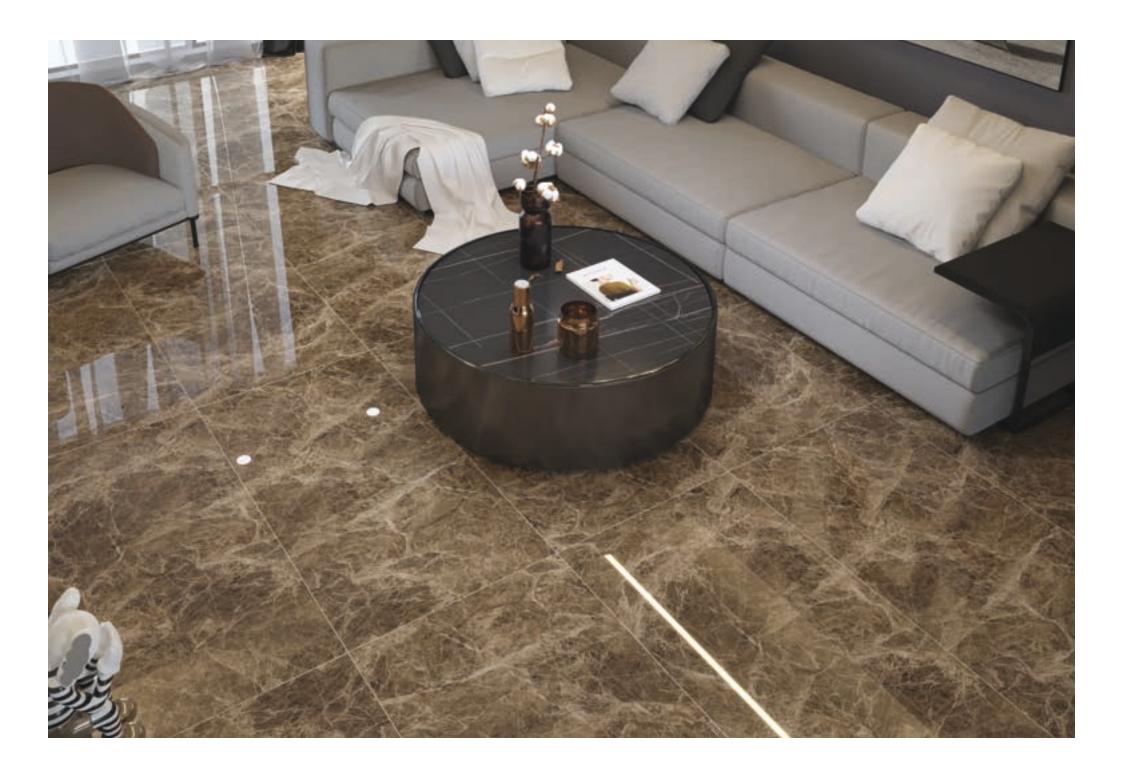

Resistant to abrasion

Thermal shock resistant

Easy to install

Easy to clean

Frost resistant

Break resistant

Anti-slip

Intuitive is the next level of sophistication with its high-gloss range. Its improved gloss and reflection provide a magnificent mirror image. They're resilient, long-lasting, and made from topnotch elements, so you won't have to worry about them becoming damp or torn. These tiles really standout and leave animmense impact.

#### TRAVIRTINO STONE BROWN

**FINISH** high glossy

**SIZE** 600x1200mm

THICKNESS 9mm