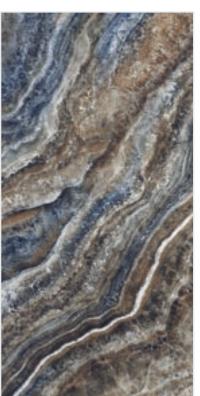

## HIGH GLOSSY COLLECTION

**FINISH** high glossy

**SIZE** 600x1200mm

THICKNESS 9mm