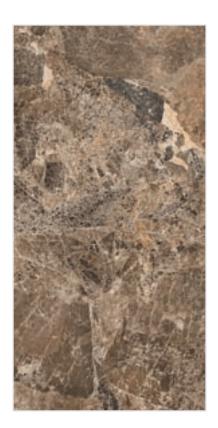

#### TRAVIRTINO STONE BROWN

**FINISH** high glossy

**SIZE** 600x1200mm

THICKNESS 9mm