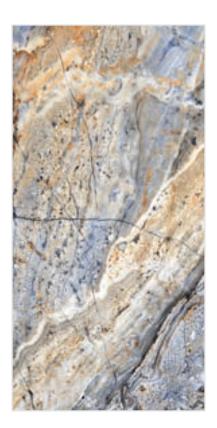

## HIGH GLOSSY COLLECTION

**FINISH** high glossy

**SIZE** 600x1200mm

THICKNESS 9mm