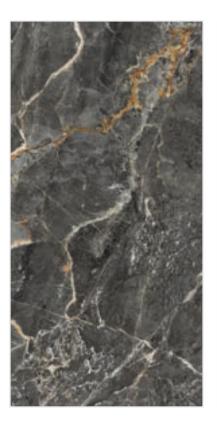

Resistant to abrasion

Thermal shock resistant

Easy to install

Easy to clean

Frost resistant

Break resistant

Anti-slip

Intuitive is the next level of sophistication with its high-gloss range. Its improved gloss and reflection provide a magnificent mirror image. They're resilient, long-lasting, and made from topnotch elements, so you won't have to worry about them becoming damp or torn. These tiles really standout and leave animmense impact.

#### INTUITIVA HIGH GLOSSY COLLECTION

**FINISH** high glossy

**SIZE** 600x1200mm

THICKNESS 9mm