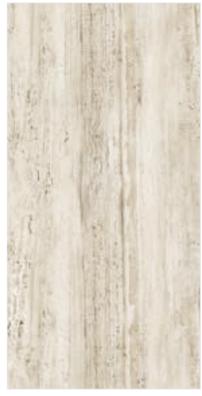

#### TRAVIRTINO STONE BROWN

**FINISH** high glossy

**SIZE** 600x1200mm

THICKNESS 9mm