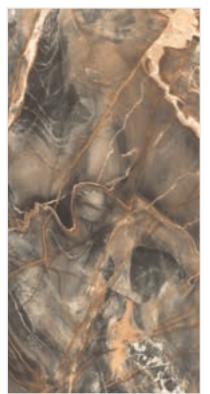

#### TRAVIRTINO STONE BROWN

**FINISH** high glossy

**SIZE** 600x1200mm

THICKNESS 9mm