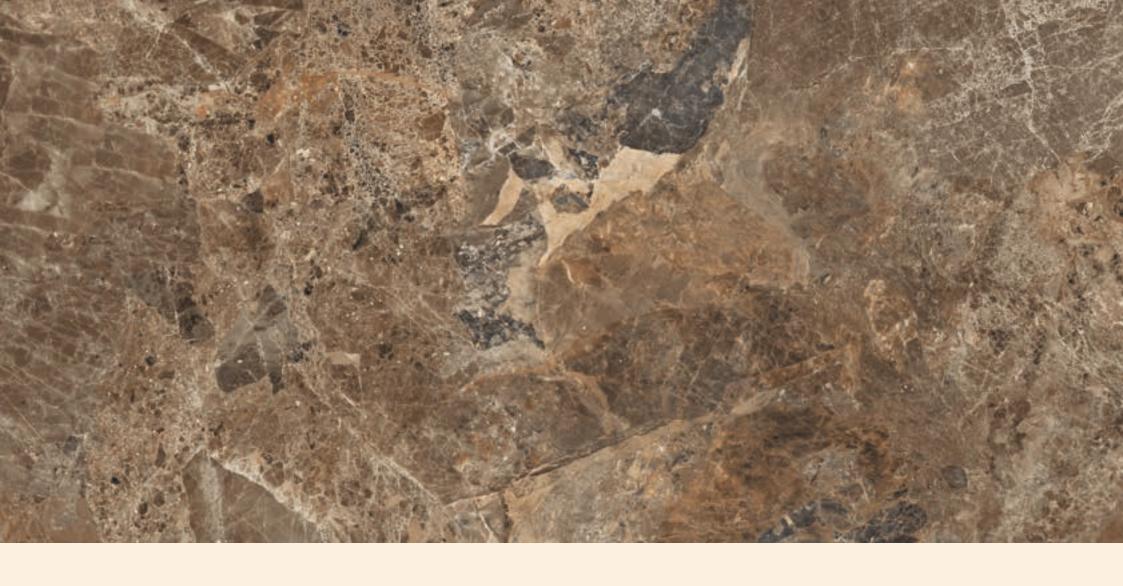

#### TRAVIRTINO STONE BROWN

**FINISH** high glossy

**SIZE** 600x1200mm

THICKNESS 9mm