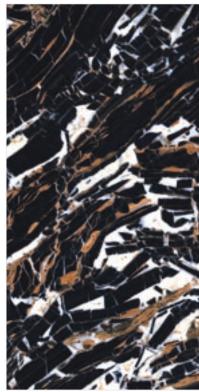

# LAURENT BLACK

#### INTUITIVA HIGH GLOSSY COLLECTION

**FINISH** high glossy

**SIZE** 600x1200mm

THICKNESS 9mm