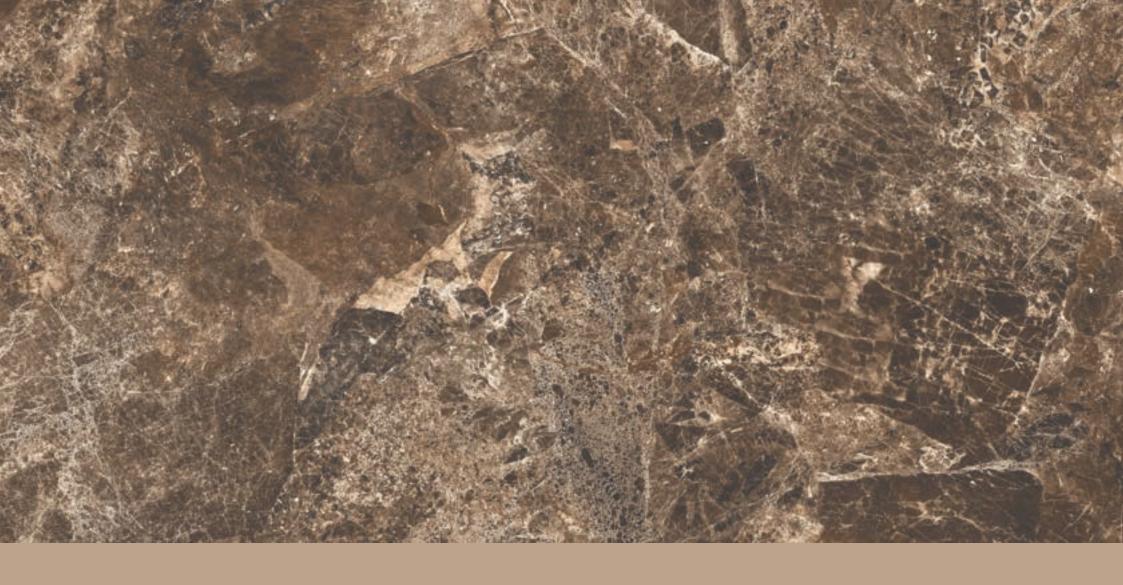

#### TRAVIRTINO STONE BROWN

**FINISH** high glossy

**SIZE** 600x1200mm

THICKNESS 9mm