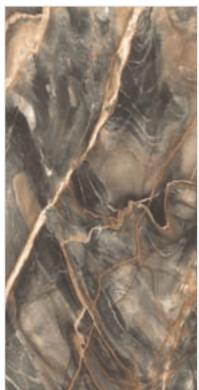

#### TRAVIRTINO STONE BROWN

**FINISH** high glossy

**SIZE** 600x1200mm

THICKNESS 9mm