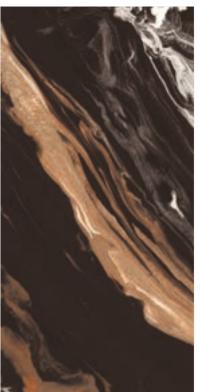

#### TRAVIRTINO STONE BROWN

**FINISH** high glossy

**SIZE** 600x1200mm

THICKNESS 9mm