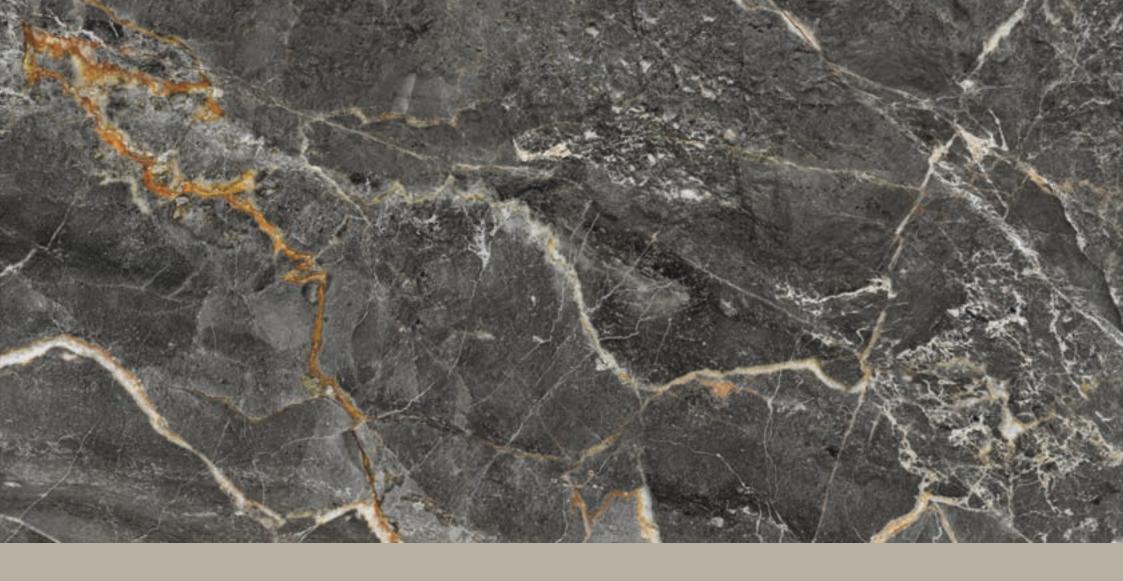

Resistant to abrasion

Thermal shock resistant

Easy to install

Easy to clean

Frost resistant

Break resistant

Anti-slip

Intuitive is the next level of sophistication with its high-gloss range. Its improved gloss and reflection provide a magnificent mirror image. They're resilient, long-lasting, and made from topnotch elements, so you won't have to worry about them becoming damp or torn. These tiles really standout and leave animmense impact.

#### INTUITIVA HIGH GLOSSY COLLECTION

**FINISH** high glossy

**SIZE** 600x1200mm

THICKNESS 9mm