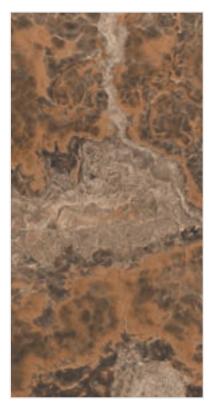

#### TRAVIRTINO STONE BROWN

**FINISH** high glossy

**SIZE** 600x1200mm

THICKNESS 9mm