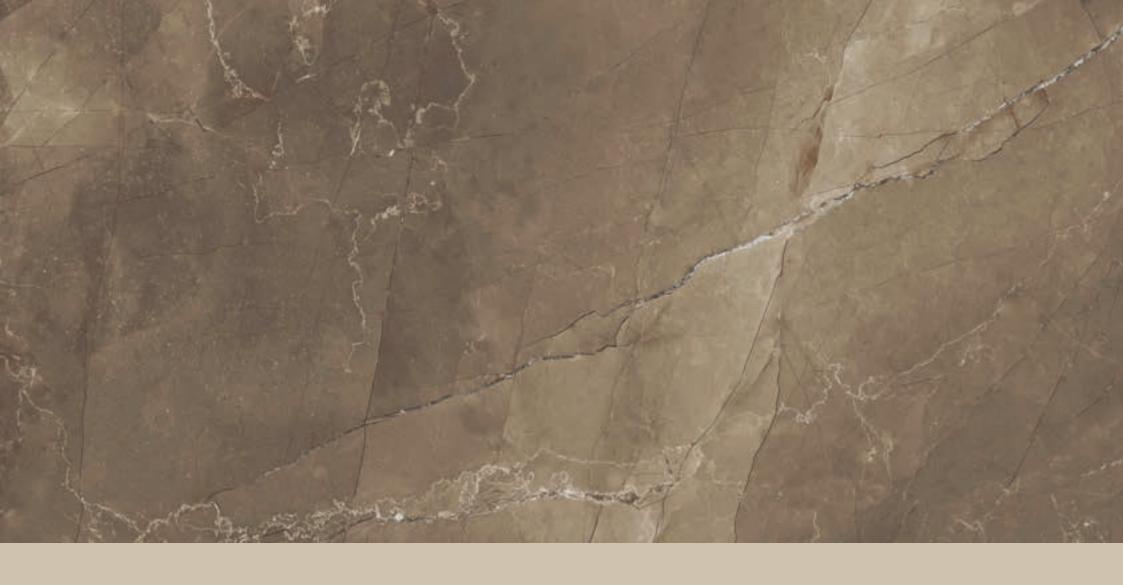

#### TRAVIRTINO STONE BROWN

**FINISH** high glossy

**SIZE** 600x1200mm

THICKNESS 9mm