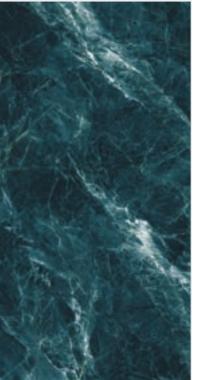

#### ZUMA BLUE

### INTUITIVA HIGH GLOSSY COLLECTION

**FINISH** high glossy

**SIZE** 600x1200mm

THICKNESS 9mm