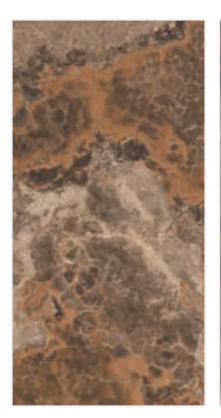

#### TRAVIRTINO STONE BROWN

**FINISH** high glossy

**SIZE** 600x1200mm

THICKNESS 9mm