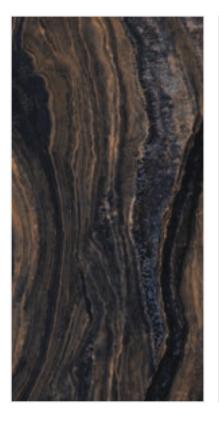

#### TRAVIRTINO STONE BROWN

**FINISH** high glossy

**SIZE** 600x1200mm

THICKNESS 9mm