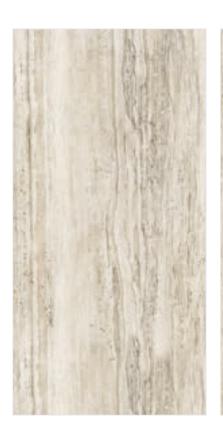

#### TRAVIRTINO STONE BROWN

**FINISH** high glossy

**SIZE** 600x1200mm

THICKNESS 9mm