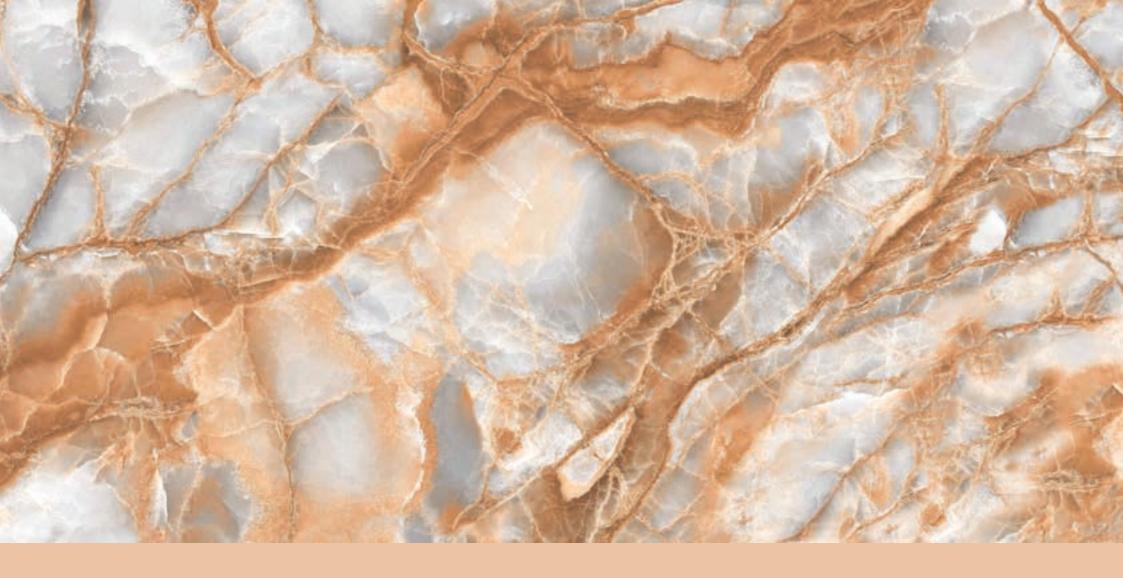

#### TRAVIRTINO STONE BROWN

**FINISH** high glossy

**SIZE** 600x1200mm

THICKNESS 9mm