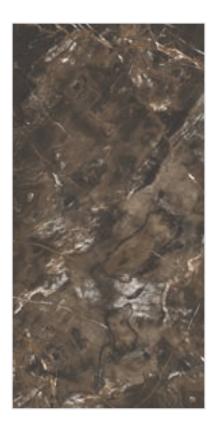

#### TRAVIRTINO STONE BROWN

**FINISH** high glossy

**SIZE** 600x1200mm

THICKNESS 9mm