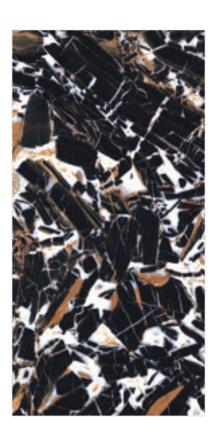

### CEDAR BLACK

# INTUITIVA HIGH GLOSSY COLLECTION

**FINISH** high glossy

**SIZE** 600x1200mm

THICKNESS 9mm