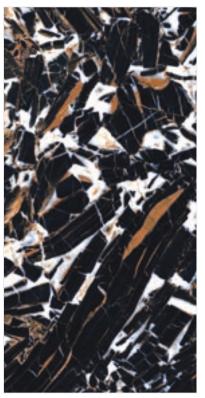

# SILVER BLACK

#### INTUITIVA HIGH GLOSSY COLLECTION

**FINISH** high glossy

**SIZE** 600x1200mm

THICKNESS 9mm