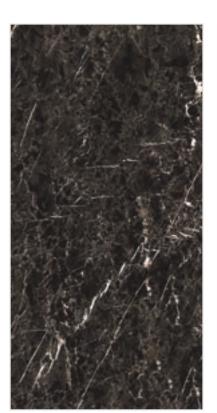

### IMPERIA BLACK

**FINISH** high glossy

**SIZE** 600x1200mm

THICKNESS 9mm

**FINISH** high glossy

**SIZE** 600x1200mm

THICKNESS 9mm