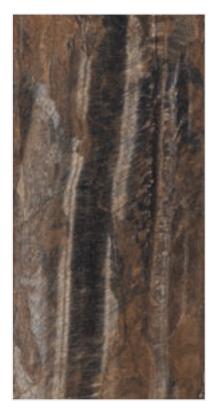

#### TRAVIRTINO STONE BROWN

**FINISH** high glossy

**SIZE** 600x1200mm

THICKNESS 9mm