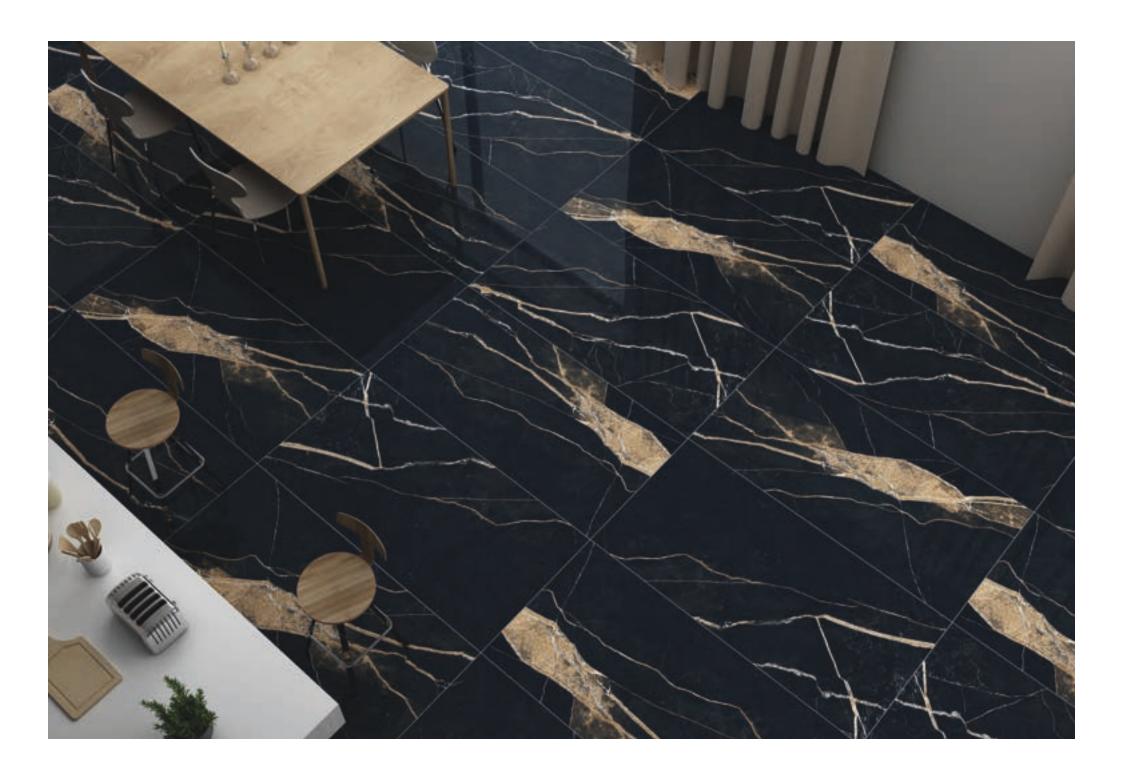

Resistant to abrasion

Thermal shock resistant

Easy to install

Easy to clean

Frost resistant

Break resistant

Anti-slip

Intuitive is the next level of sophistication with its high-gloss range. Its improved gloss and reflection provide a magnificent mirror image. They're resilient, long-lasting, and made from topnotch elements, so you won't have to worry about them becoming damp or torn. These tiles really standout and leave animmense impact.

## HIGH GLOSSY COLLECTION

**FINISH** high glossy

**SIZE** 600x1200mm

THICKNESS 9mm