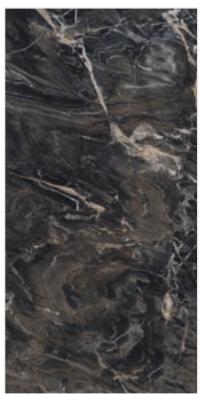

Resistant to abrasion

Thermal shock resistant

Easy to install

Easy to clean

Frost resistant

Break resistant

Anti-slip

Intuitive is the next level of sophistication with its high-gloss range. Its improved gloss and reflection provide a magnificent mirror image. They're resilient, long-lasting, and made from topnotch elements, so you won't have to worry about them becoming damp or torn. These tiles really standout and leave animmense impact.