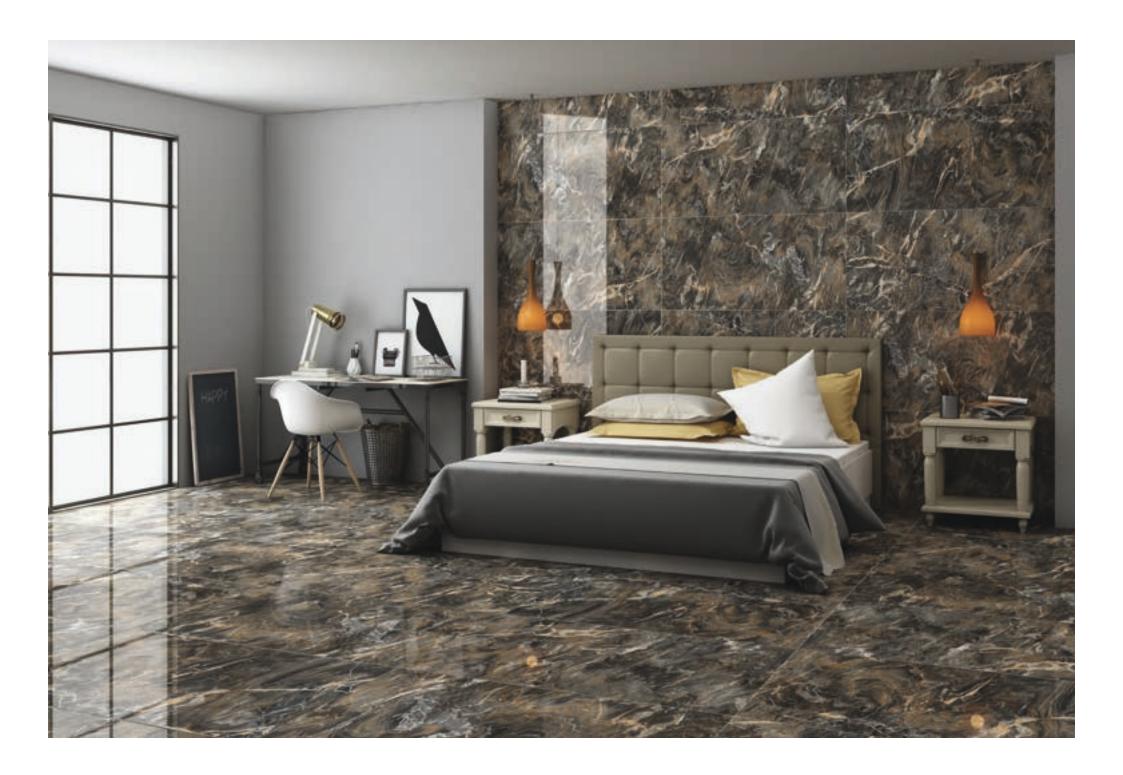

Resistant to abrasion

Thermal shock resistant

Easy to install

Easy to clean

Frost resistant

Break resistant

Anti-slip

Intuitive is the next level of sophistication with its high-gloss range. Its improved gloss and reflection provide a magnificent mirror image. They're resilient, long-lasting, and made from topnotch elements, so you won't have to worry about them becoming damp or torn. These tiles really standout and leave animmense impact.