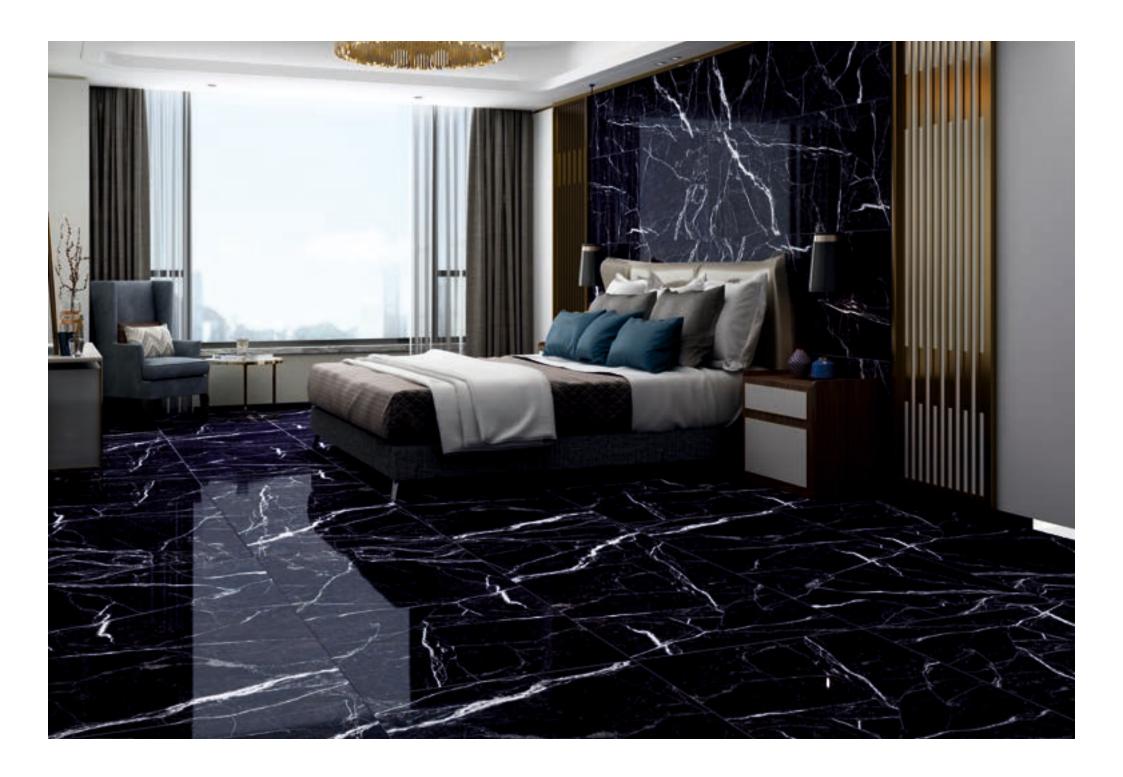

Resistant to abrasion

Thermal shock resistant

Easy to install

Easy to clean

Frost resistant

Break resistant

Anti-slip

Intuitive is the next level of sophistication with its high-gloss range. Its improved gloss and reflection provide a magnificent mirror image. They're resilient, long-lasting, and made from topnotch elements, so you won't have to worry about them becoming damp or torn. These tiles really standout and leave animmense impact.