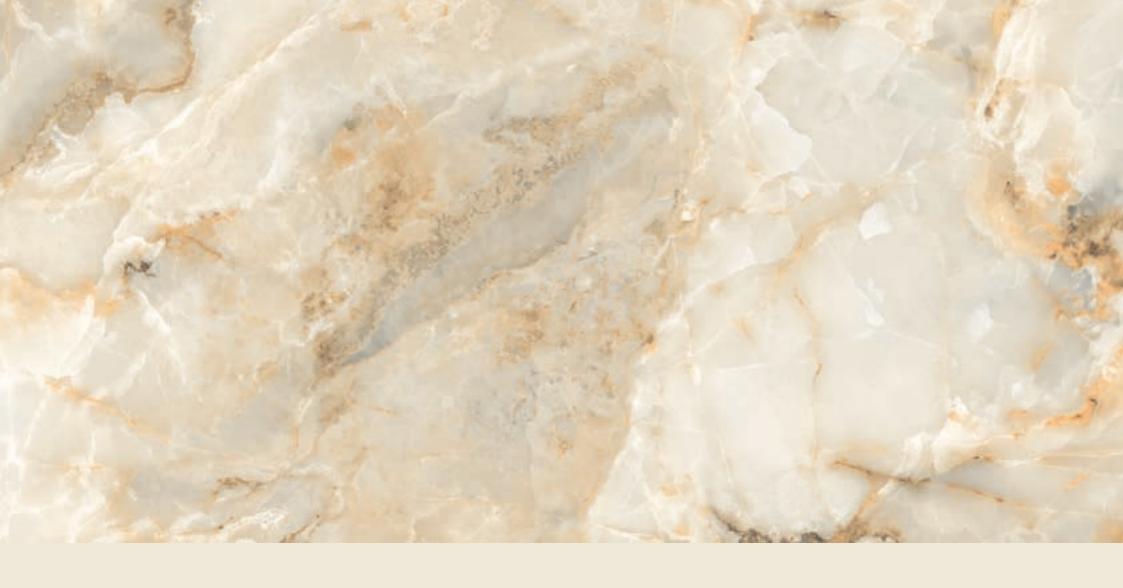

#### TRAVIRTINO STONE BROWN

**FINISH** high glossy

**SIZE** 600x1200mm

THICKNESS 9mm