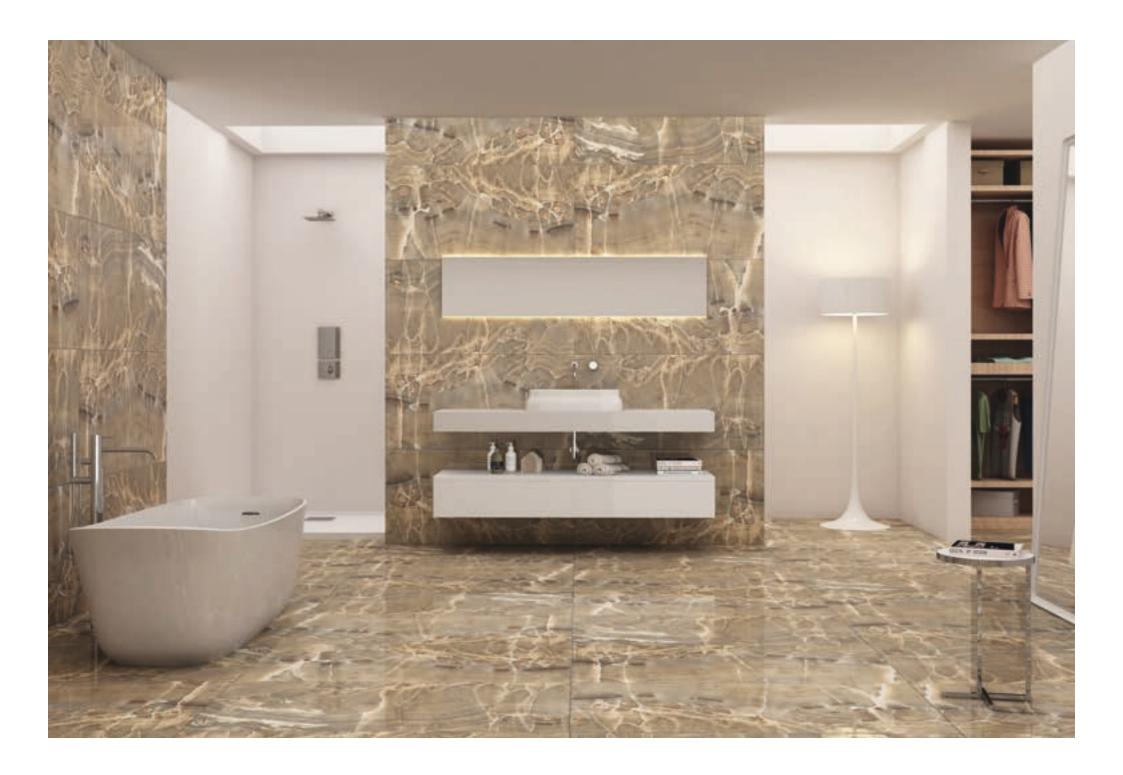

Resistant to abrasion

Thermal shock resistant

Easy to install

Easy to clean

Frost resistant

Break resistant

Anti-slip

Intuitive is the next level of sophistication with its high-gloss range. Its improved gloss and reflection provide a magnificent mirror image. They're resilient, long-lasting, and made from topnotch elements, so you won't have to worry about them becoming damp or torn. These tiles really standout and leave animmense impact.