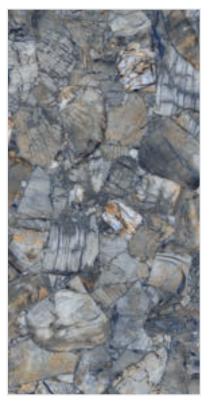

### PORTOTO BLUE

**FINISH** high glossy

**SIZE** 600x1200mm

THICKNESS 9mm

# HIGH GLOSSY COLLECTION

**FINISH** high glossy

**SIZE** 600x1200mm

THICKNESS 9mm