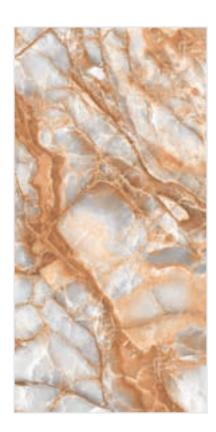

#### TRAVIRTINO STONE BROWN

**FINISH** high glossy

**SIZE** 600x1200mm

THICKNESS 9mm