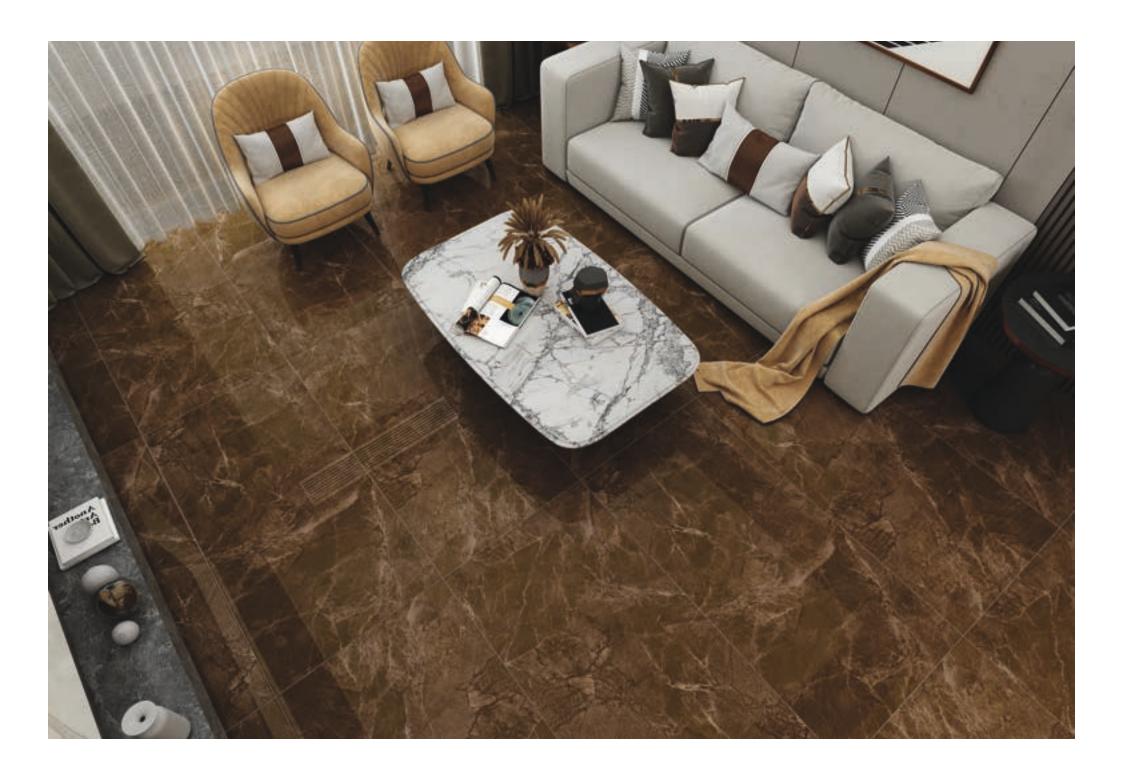

Resistant to abrasion

Thermal shock resistant

Easy to install

Easy to clean

Frost resistant

Break resistant

Anti-slip

Intuitive is the next level of sophistication with its high-gloss range. Its improved gloss and reflection provide a magnificent mirror image. They're resilient, long-lasting, and made from topnotch elements, so you won't have to worry about them becoming damp or torn. These tiles really standout and leave animmense impact.