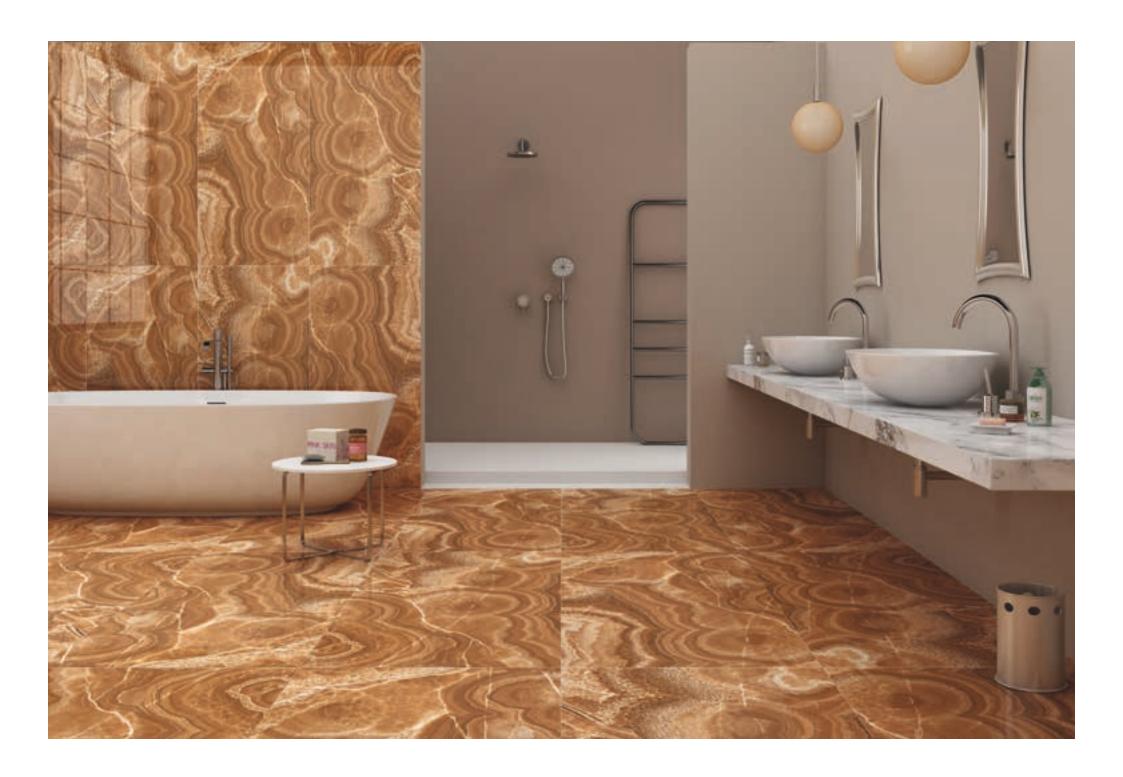

#### TRAVIRTINO STONE BROWN

**FINISH** high glossy

**SIZE** 600x1200mm

THICKNESS 9mm