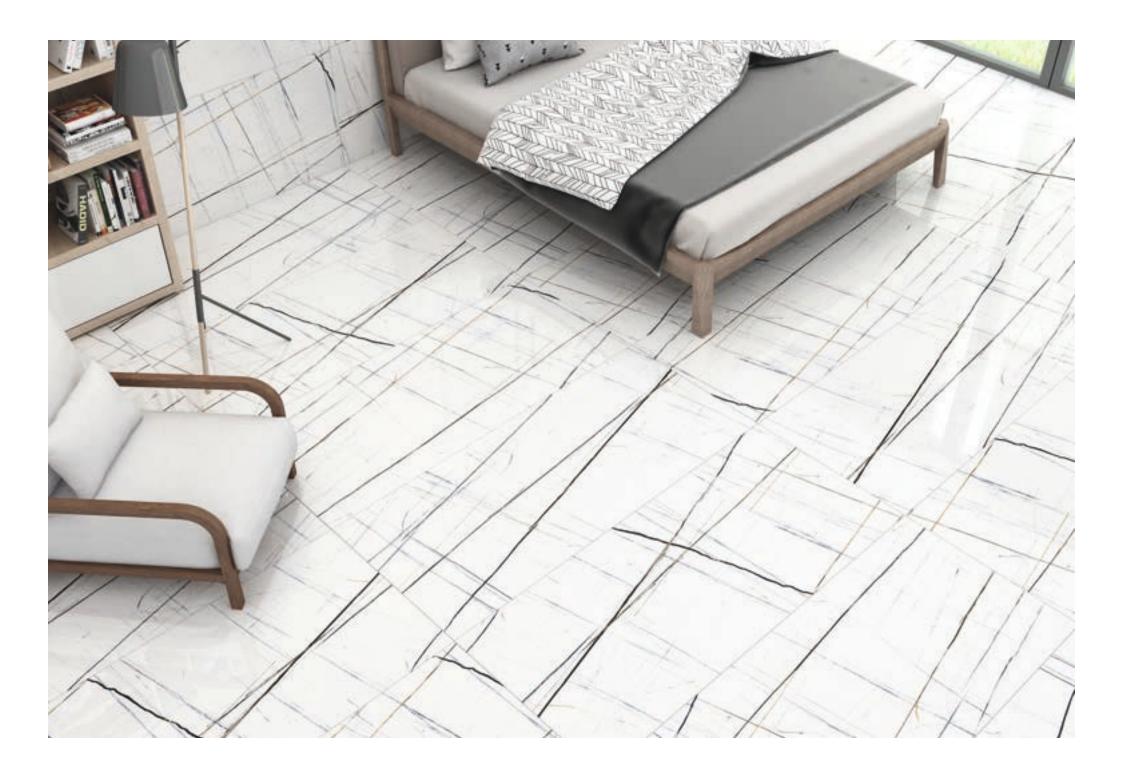

Resistant to abrasion

Thermal shock resistant

Easy to install

Easy to clean

Frost resistant

Break resistant

Anti-slip

Intuitive is the next level of sophistication with its high-gloss range. Its improved gloss and reflection provide a magnificent mirror image. They're resilient, long-lasting, and made from topnotch elements, so you won't have to worry about them becoming damp or torn. These tiles really standout and leave animmense impact.