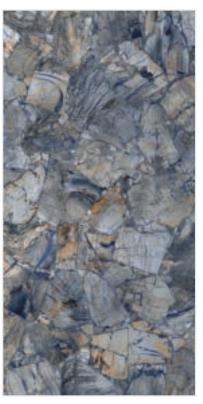

## HIGH GLOSSY COLLECTION

**FINISH** high glossy

**SIZE** 600x1200mm

THICKNESS 9mm

#### ZUMA BLUE