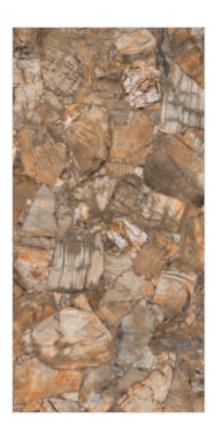

#### TRAVIRTINO STONE BROWN

**FINISH** high glossy

**SIZE** 600x1200mm

THICKNESS 9mm