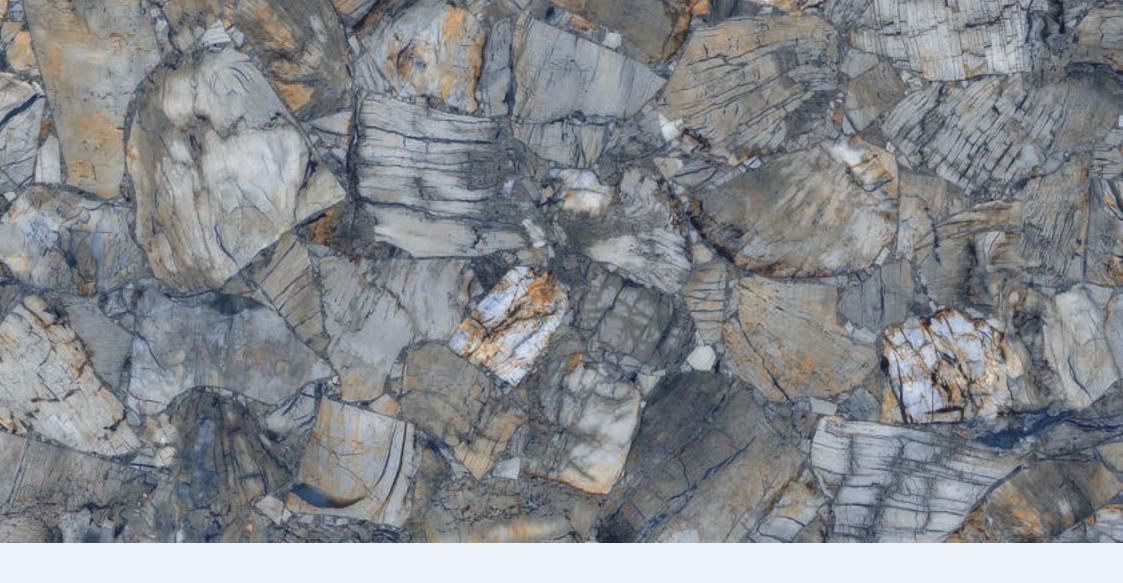

## HIGH GLOSSY COLLECTION

**FINISH** high glossy

**SIZE** 600x1200mm

THICKNESS 9mm

#### INTUITIVA HIGH GLOSSY COLLECTION

**FINISH** high glossy

**SIZE** 600x1200mm

THICKNESS 9mm