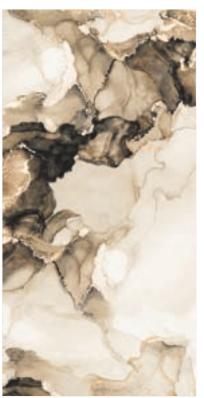

Resistant to abrasion

Thermal shock resistant

Easy to install

Easy to clean

Frost resistant

Break resistant

Anti-slip

Intuitive is the next level of sophistication with its high-gloss range. Its improved gloss and reflection provide a magnificent mirror image. They're resilient, long-lasting, and made from topnotch elements, so you won't have to worry about them becoming damp or torn. These tiles really standout and leave animmense impact.

#### INTUITIVA HIGH GLOSSY COLLECTION

**FINISH** high glossy

**SIZE** 600x1200mm

THICKNESS 9mm