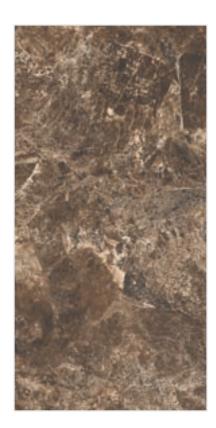

#### TRAVIRTINO STONE BROWN

**FINISH** high glossy

**SIZE** 600x1200mm

THICKNESS 9mm