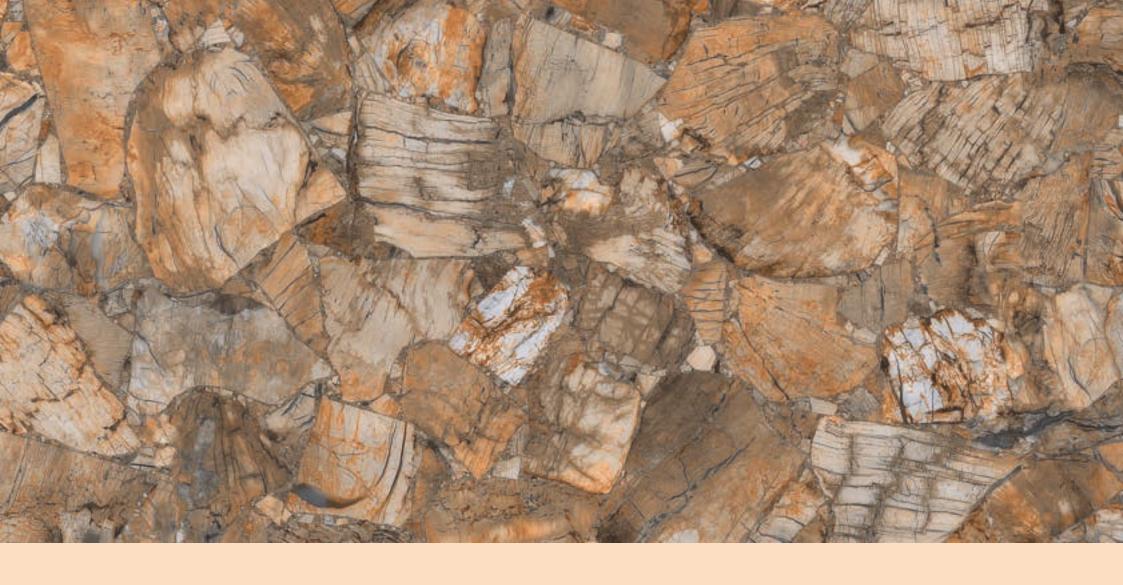

#### TRAVIRTINO STONE BROWN

**FINISH** high glossy

**SIZE** 600x1200mm

THICKNESS 9mm