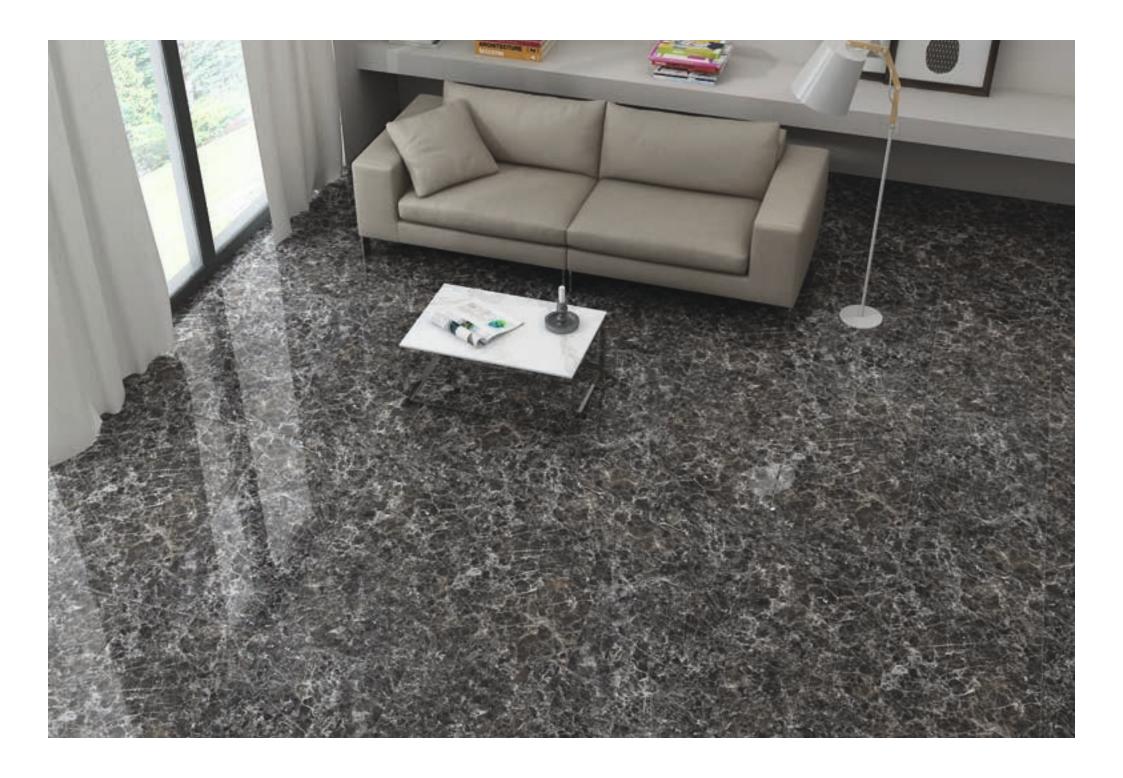

Resistant to abrasion

Thermal shock resistant

Easy to install

Easy to clean

Frost resistant

Break resistant

Anti-slip

Intuitive is the next level of sophistication with its high-gloss range. Its improved gloss and reflection provide a magnificent mirror image. They're resilient, long-lasting, and made from topnotch elements, so you won't have to worry about them becoming damp or torn. These tiles really standout and leave animmense impact.

#### **GALAXY GREY**