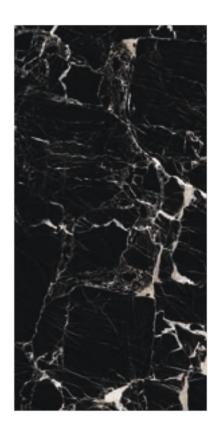

### IMPERIA BLACK

**FINISH** high glossy

**SIZE** 600x1200mm

THICKNESS 9mm

**FINISH** high glossy

**SIZE** 600x1200mm

THICKNESS 9mm