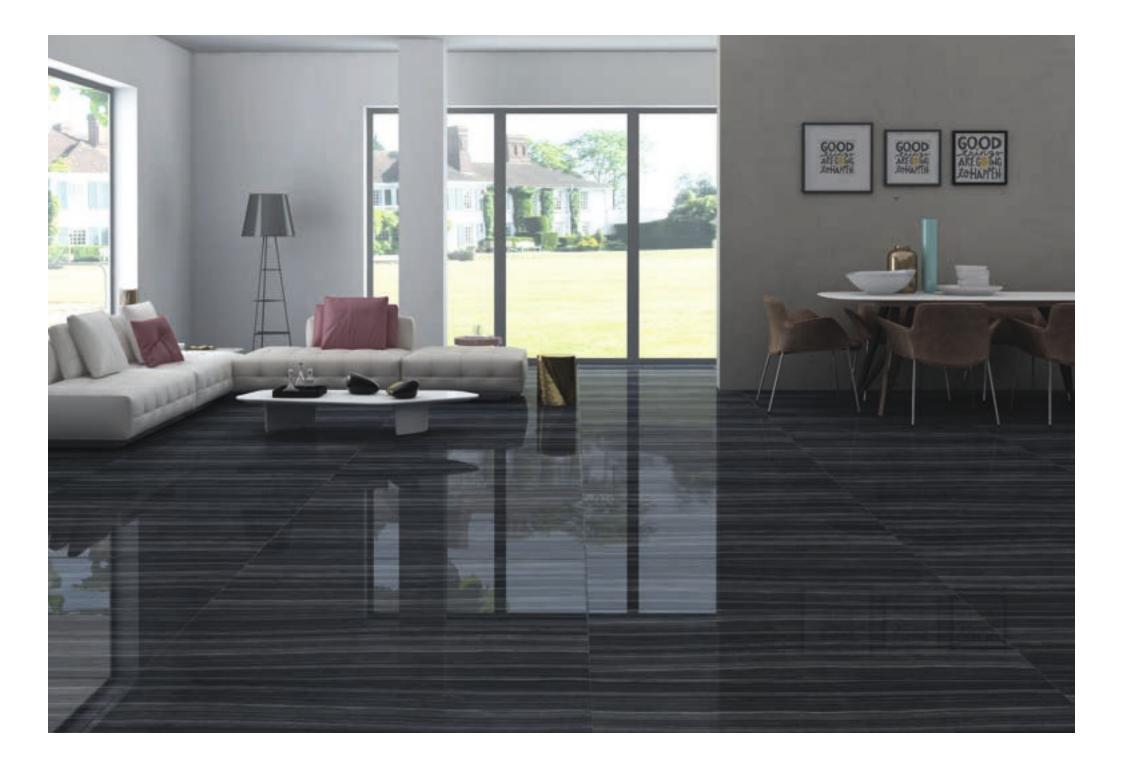

Resistant to abrasion

Thermal shock resistant

Easy to install

Easy to clean

Frost resistant

Break resistant

Anti-slip

Intuitive is the next level of sophistication with its high-gloss range. Its improved gloss and reflection provide a magnificent mirror image. They're resilient, long-lasting, and made from topnotch elements, so you won't have to worry about them becoming damp or torn. These tiles really standout and leave animmense impact.