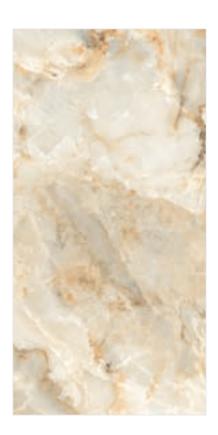

#### TRAVIRTINO STONE BROWN

**FINISH** high glossy

**SIZE** 600x1200mm

THICKNESS 9mm