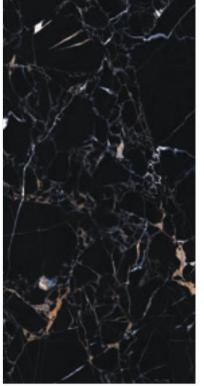

#### JUPARA BROWN

#### INTUITIVA HIGH GLOSSY COLLECTION

**FINISH** high glossy

**SIZE** 600x1200mm

THICKNESS 9mm