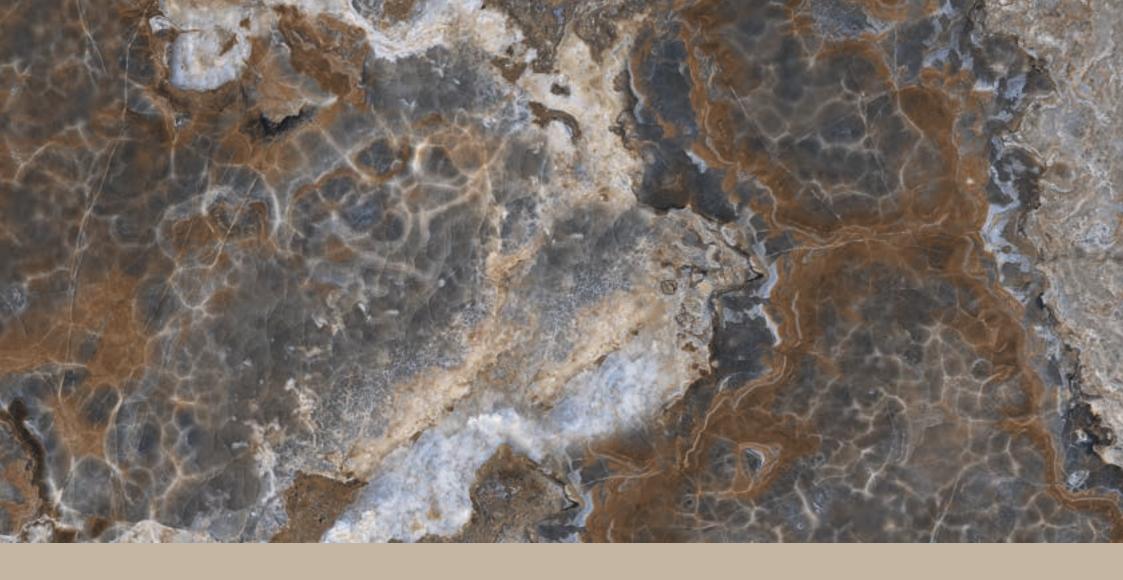

Resistant to abrasion

Thermal shock resistant

Easy to install

Easy to clean

Frost resistant

Break resistant

Anti-slip

Intuitive is the next level of sophistication with its high-gloss range. Its improved gloss and reflection provide a magnificent mirror image. They're resilient, long-lasting, and made from topnotch elements, so you won't have to worry about them becoming damp or torn. These tiles really standout and leave animmense impact.