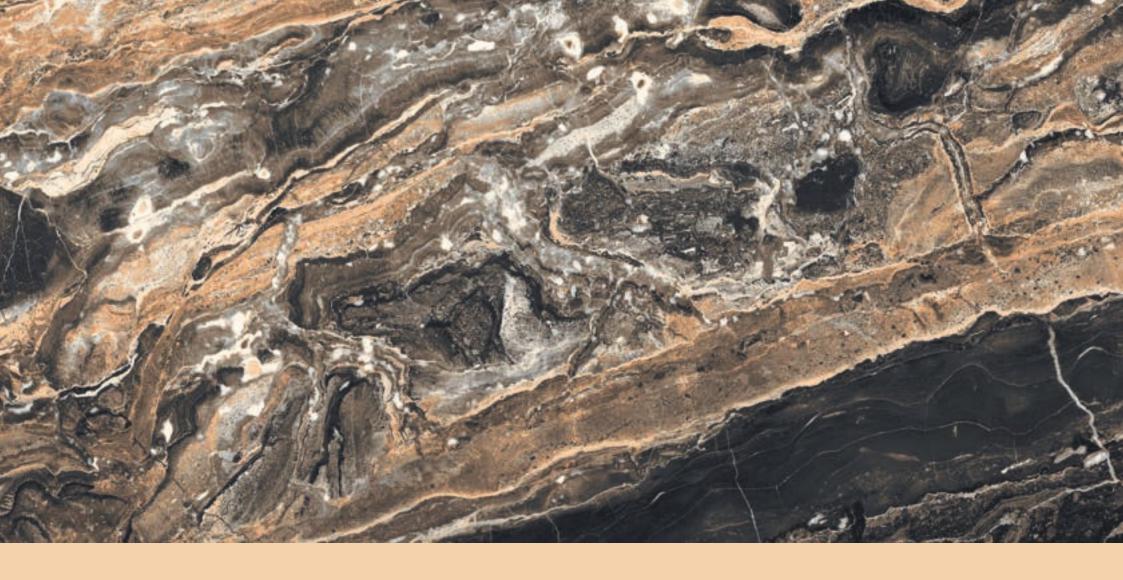

## HIGH GLOSSY COLLECTION

**FINISH** high glossy

**SIZE** 600x1200mm

THICKNESS 9mm