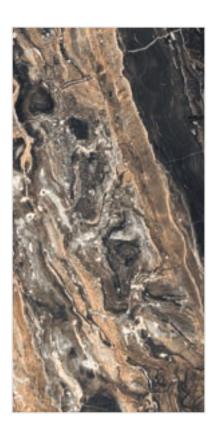

## HIGH GLOSSY COLLECTION

**FINISH** high glossy

**SIZE** 600x1200mm

THICKNESS 9mm