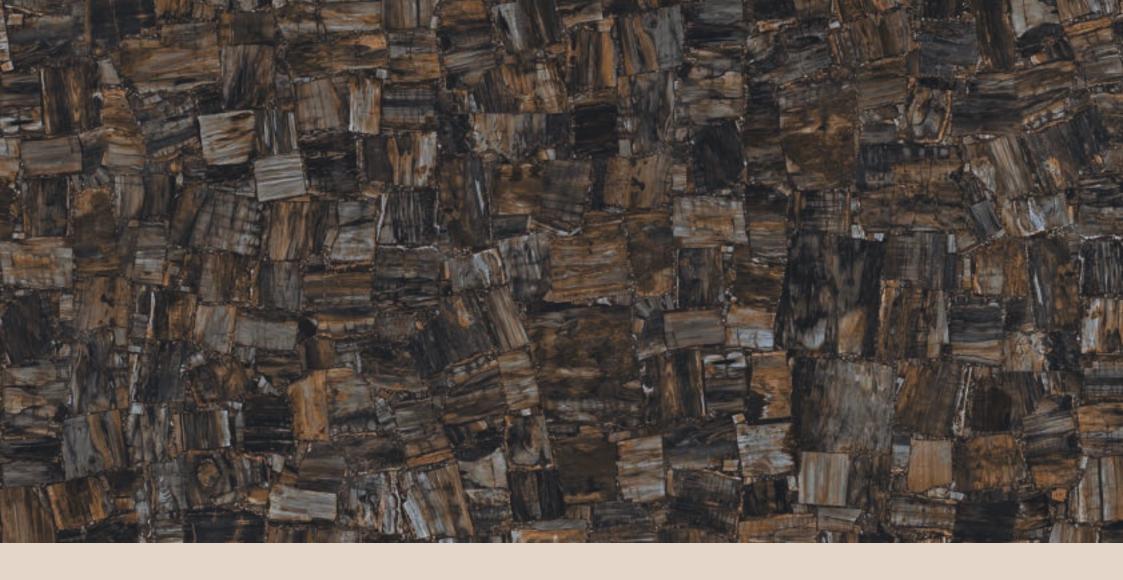

#### JUPARA BROWN

#### INTUITIVA HIGH GLOSSY COLLECTION

**FINISH** high glossy

**SIZE** 600x1200mm

THICKNESS 9mm