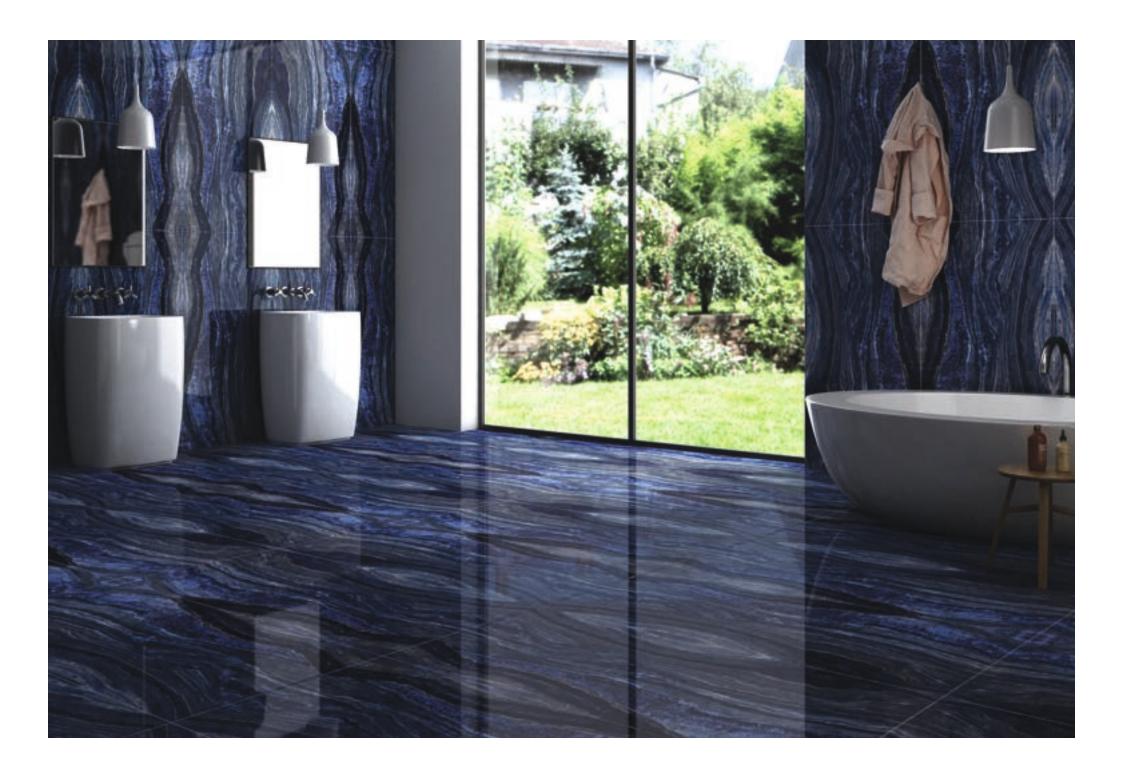

Resistant to abrasion

Thermal shock resistant

Easy to install

Easy to clean

Frost resistant

Break resistant

Anti-slip

Intuitive is the next level of sophistication with its high-gloss range. Its improved gloss and reflection provide a magnificent mirror image. They're resilient, long-lasting, and made from topnotch elements, so you won't have to worry about them becoming damp or torn. These tiles really standout and leave animmense impact.