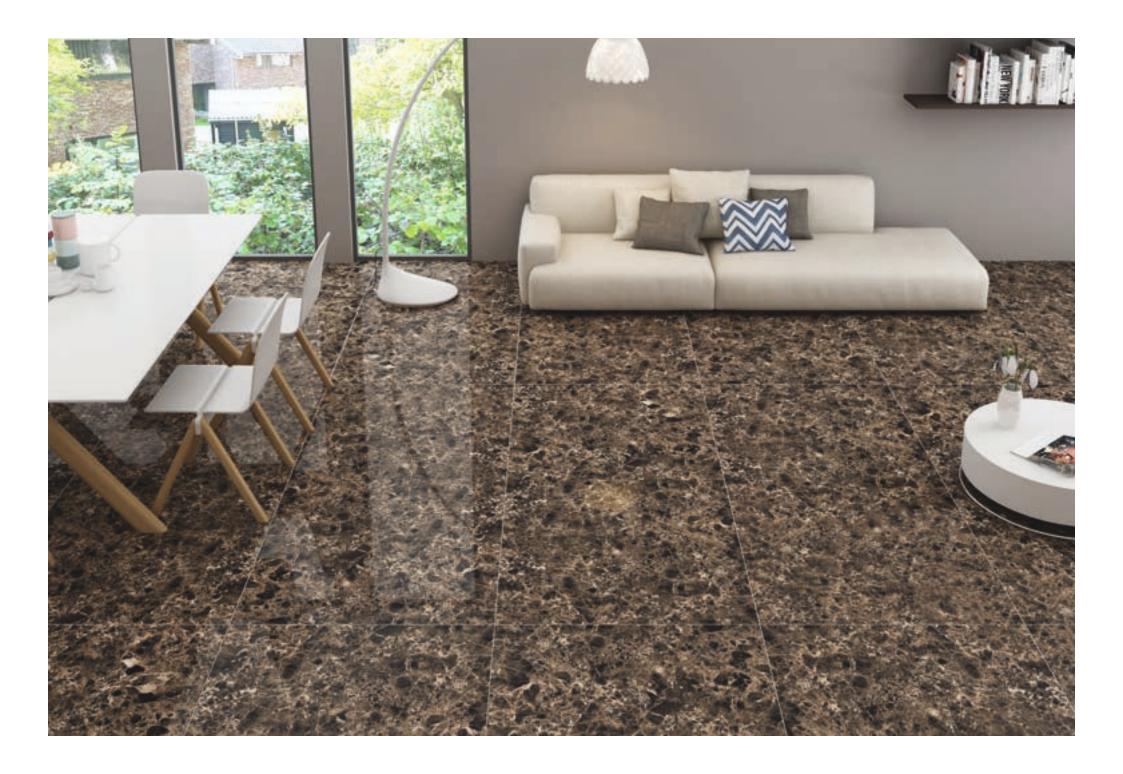

Resistant to abrasion

Thermal shock resistant

Easy to install

Easy to clean

Frost resistant

Break resistant

Anti-slip

Intuitive is the next level of sophistication with its high-gloss range. Its improved gloss and reflection provide a magnificent mirror image. They're resilient, long-lasting, and made from topnotch elements, so you won't have to worry about them becoming damp or torn. These tiles really standout and leave animmense impact.