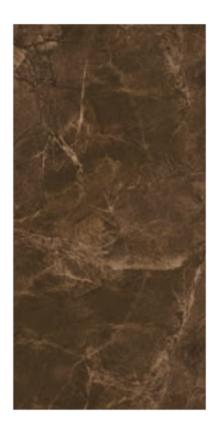

#### TRAVIRTINO STONE BROWN

**FINISH** high glossy

**SIZE** 600x1200mm

THICKNESS 9mm