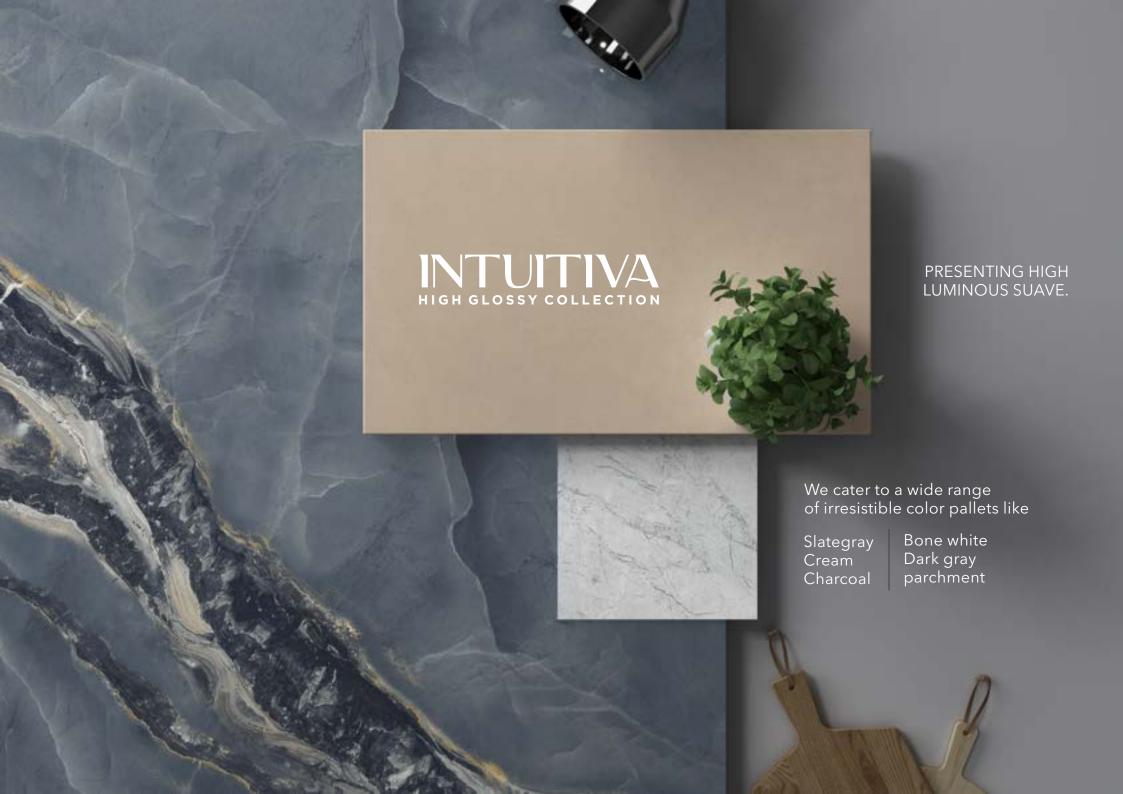

Resistant to abrasion

Thermal shock resistant

Easy to install

Easy to clean

Frost resistant

Break resistant

Anti-slip

Intuitive is the next level of sophistication with its high-gloss range. Its improved gloss and reflection provide a magnificent mirror image. They're resilient, long-lasting, and made from topnotch elements, so you won't have to worry about them becoming damp or torn. These tiles really standout and leave animmense impact.

#### INTUITIVA HIGH GLOSSY COLLECTION

**FINISH** high glossy

**SIZE** 600x1200mm

THICKNESS 9mm