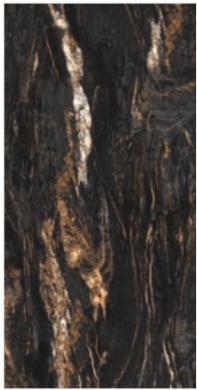

#### JUPARA BROWN

#### INTUITIVA HIGH GLOSSY COLLECTION

**FINISH** high glossy

**SIZE** 600x1200mm

THICKNESS 9mm