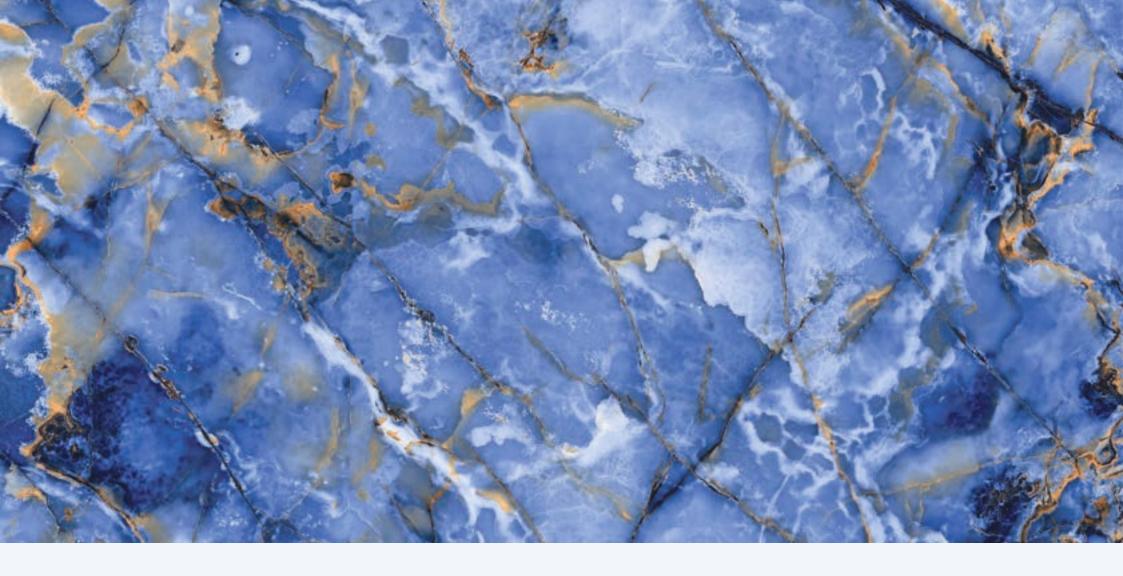

## VOLGA BLUE

# INTUITIVA HIGH GLOSSY COLLECTION

**FINISH** high glossy

**SIZE** 600x1200mm

THICKNESS 9mm