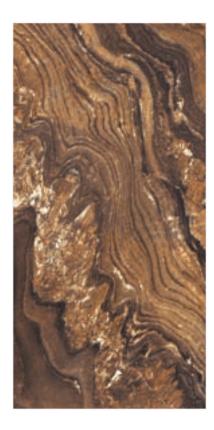

#### TRAVIRTINO STONE BROWN

**FINISH** high glossy

**SIZE** 600x1200mm

THICKNESS 9mm