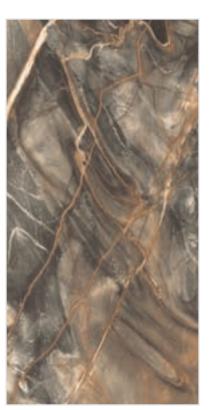

#### TRAVIRTINO STONE BROWN

**FINISH** high glossy

**SIZE** 600x1200mm

THICKNESS 9mm