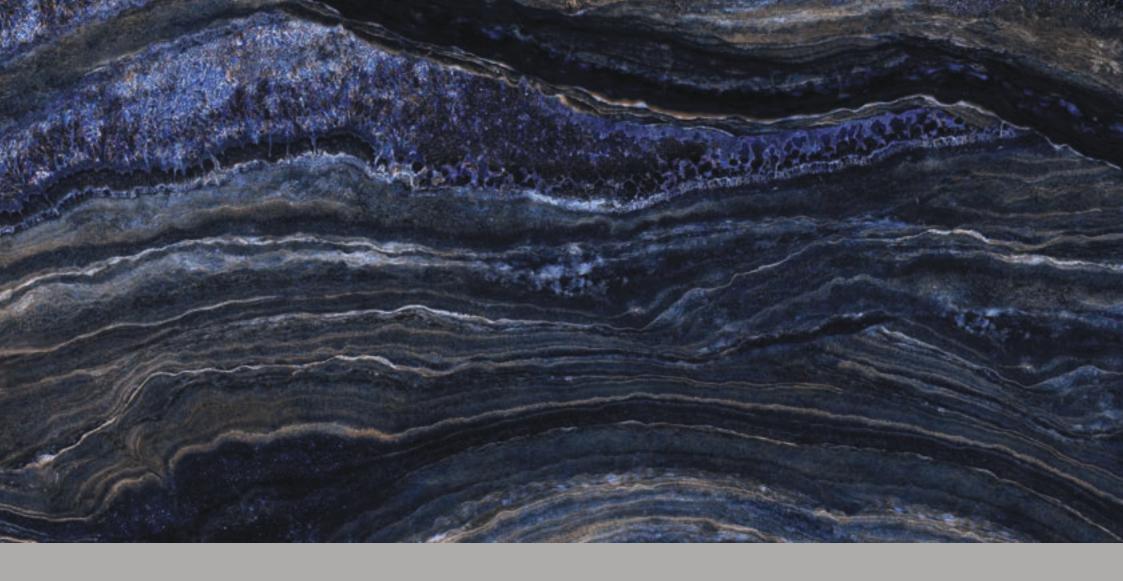

#### ZUMA BLUE

### INTUITIVA HIGH GLOSSY COLLECTION

**FINISH** high glossy

**SIZE** 600x1200mm

THICKNESS 9mm