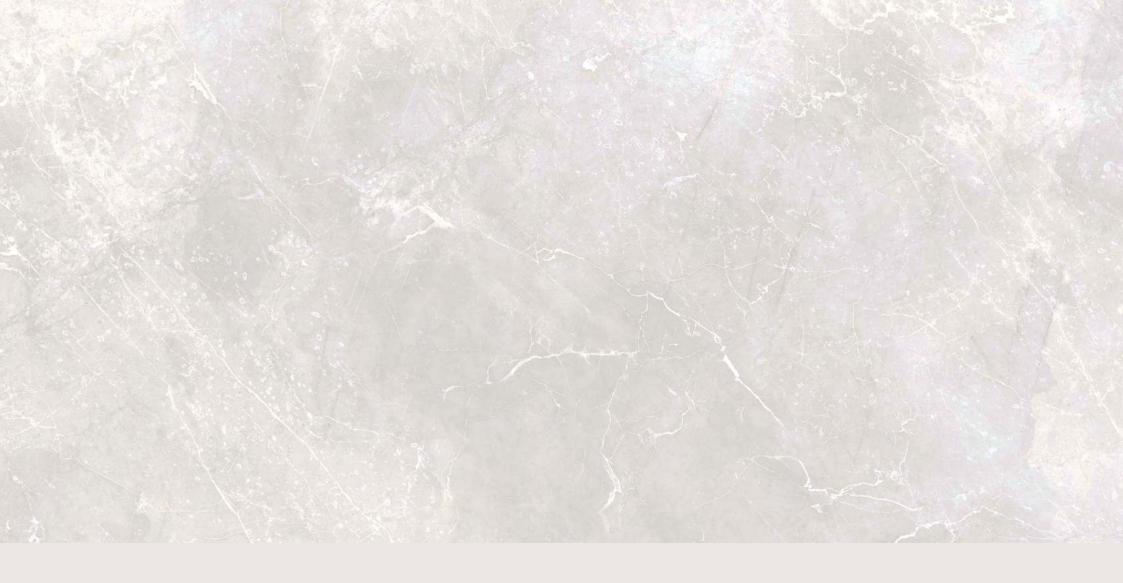

#### AGATHE BEIGE

**FINISH** glossy

**SIZE** 600x1200mm

THICKNESS 9mm

## AGATHE GREY

**FINISH** glossy

**SIZE** 600x1200mm

THICKNESS 9mm