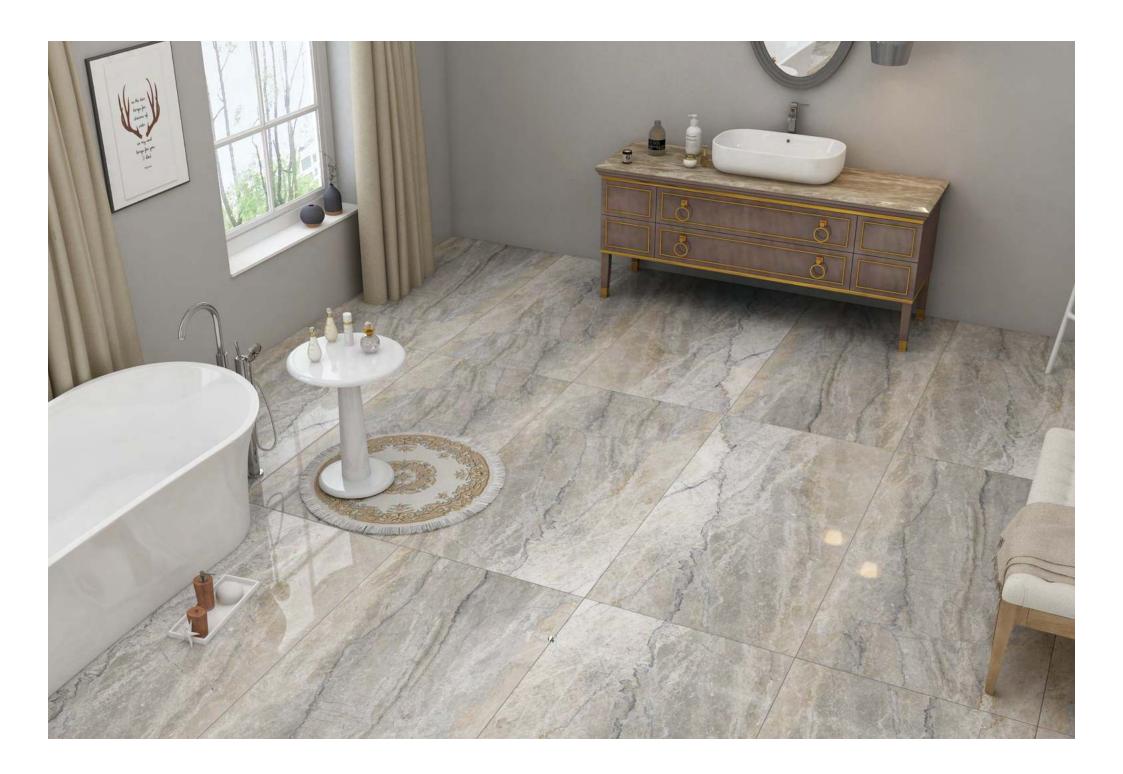

Resistant to abrasion

Thermal shock resistant

Easy to install

Easy to clean

Frost resistant

Break resistant

Anti-slip

This glossy assortment from our Magnifica line is both beautiful and long-lasting. They can withstand the elements and won't get scratched up after prolonged usage. Its glossy, shiny surface looks great on any surface, whether walls or floors. This tile is an excellent option because of its endurance and low maintenance.

## MAGNIFICA

**FINISH** glossy

**SIZE** 600x1200mm

THICKNESS 9mm