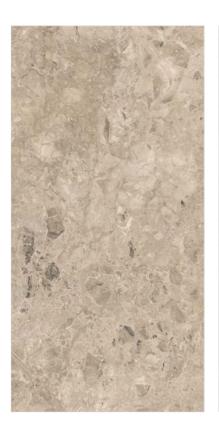

#### AGATHE BEIGE

**FINISH** glossy

**SIZE** 600x1200mm

THICKNESS 9mm

## AGATHE GREY

**FINISH** glossy

**SIZE** 600x1200mm

THICKNESS 9mm