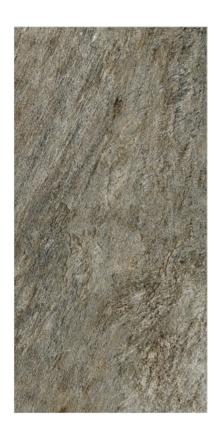

#### MATOLA DARK

## MAGNIFICA

**FINISH** glossy

**SIZE** 600x1200mm

THICKNESS 9mm