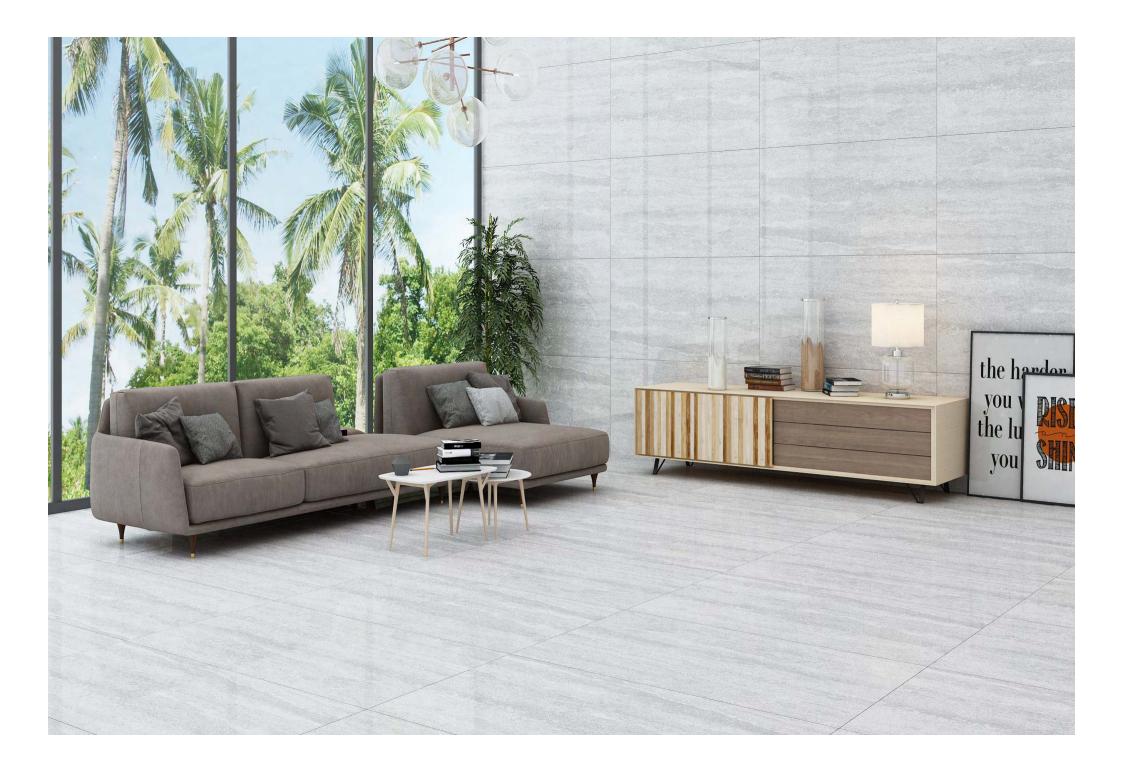

Resistant to abrasion

Thermal shock resistant

Easy to install

Easy to clean

Frost resistant

Break resistant

Anti-slip

This glossy assortment from our Magnifica line is both beautiful and long-lasting. They can withstand the elements and won't get scratched up after prolonged usage. Its glossy, shiny surface looks great on any surface, whether walls or floors. This tile is an excellent option because of its endurance and low maintenance.