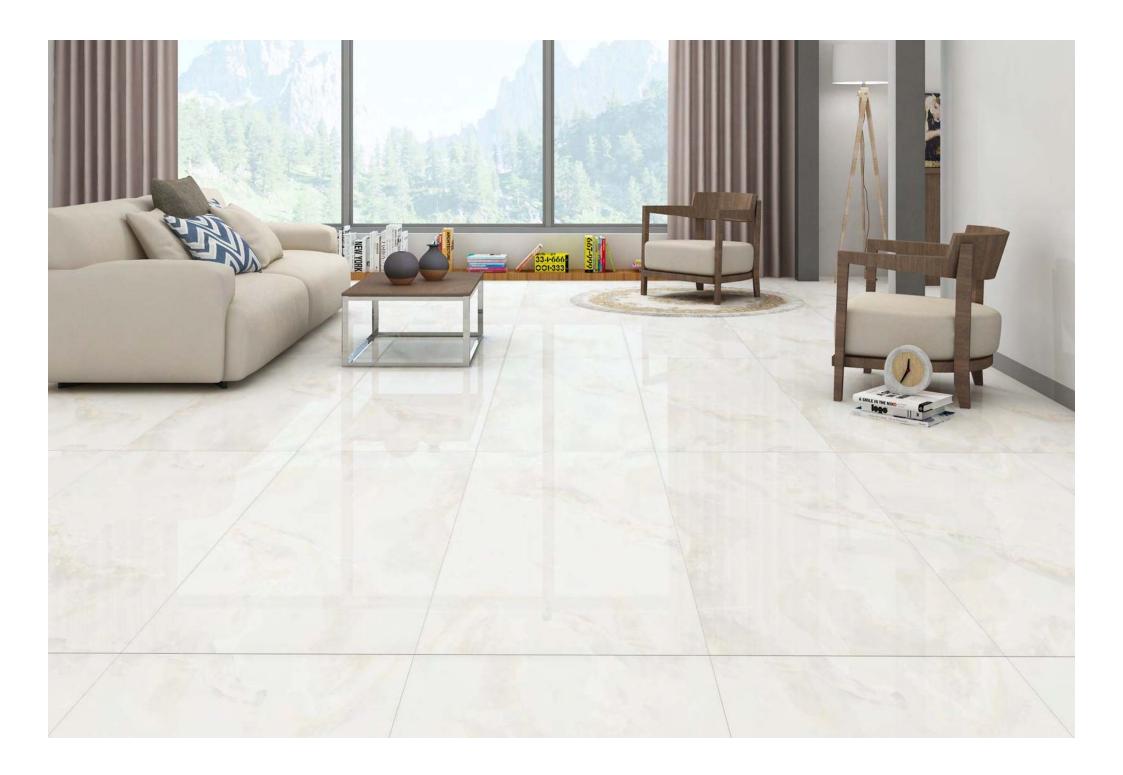

Resistant to abrasion

Thermal shock resistant

Easy to install

Easy to clean

Frost resistant

Break resistant

Anti-slip

This glossy assortment from our Magnifica line is both beautiful and long-lasting. They can withstand the elements and won't get scratched up after prolonged usage. Its glossy, shiny surface looks great on any surface, whether walls or floors. This tile is an excellent option because of its endurance and low maintenance.

## MAGNIFICA

**FINISH** glossy

**SIZE** 600x1200mm

THICKNESS 9mm