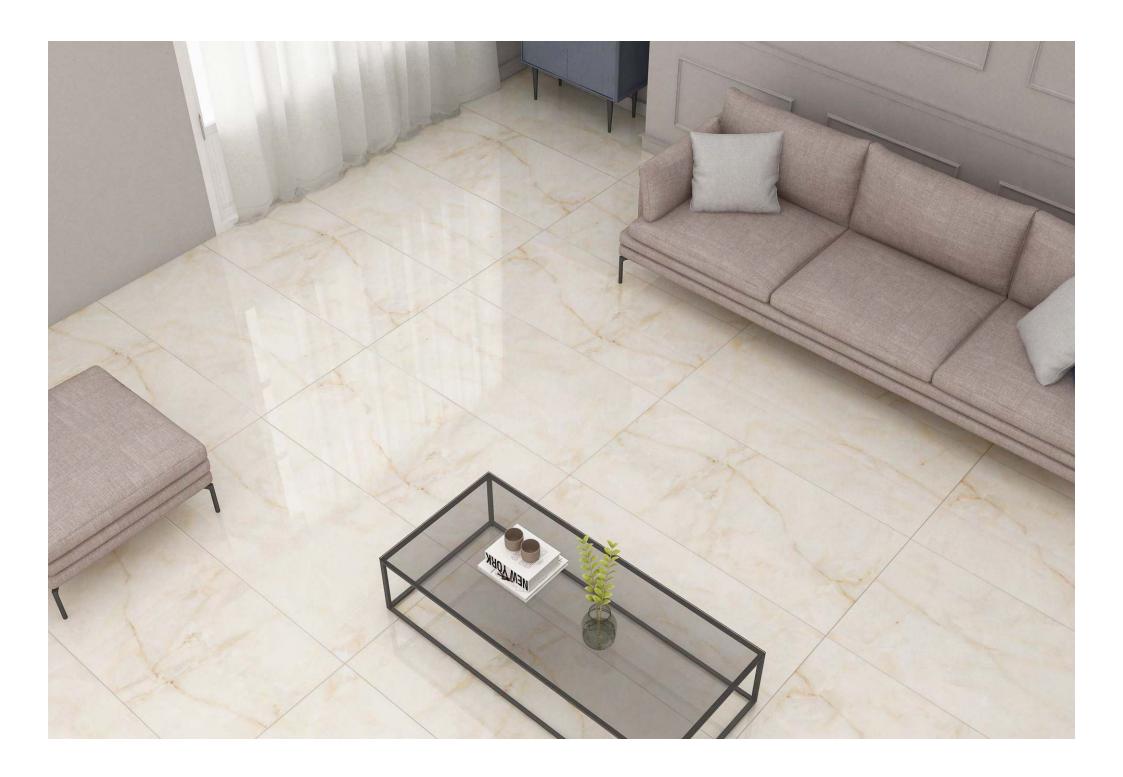

Resistant to abrasion

Thermal shock resistant

Easy to install

Easy to clean

Frost resistant

Break resistant

Anti-slip

This glossy assortment from our Magnifica line is both beautiful and long-lasting. They can withstand the elements and won't get scratched up after prolonged usage. Its glossy, shiny surface looks great on any surface, whether walls or floors. This tile is an excellent option because of its endurance and low maintenance.