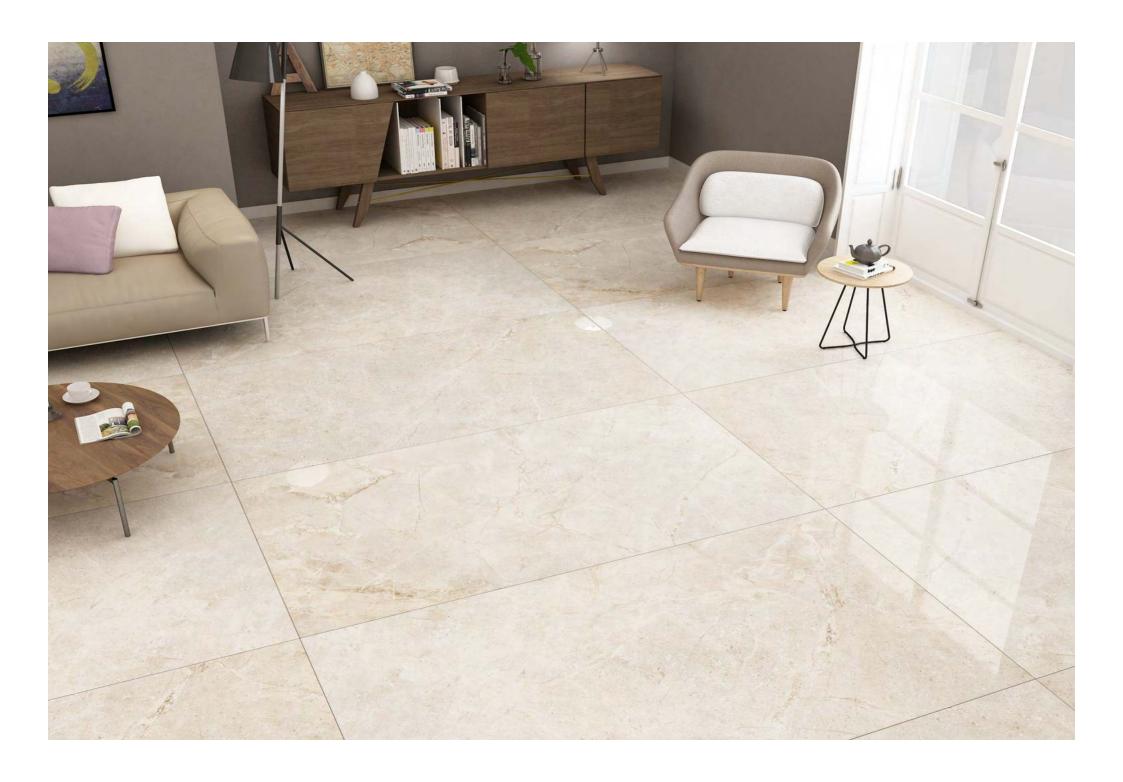

Resistant to abrasion

Thermal shock resistant

Easy to install

Easy to clean

Frost resistant

Break resistant

Anti-slip

This glossy assortment from our Magnifica line is both beautiful and long-lasting. They can withstand the elements and won't get scratched up after prolonged usage. Its glossy, shiny surface looks great on any surface, whether walls or floors. This tile is an excellent option because of its endurance and low maintenance.