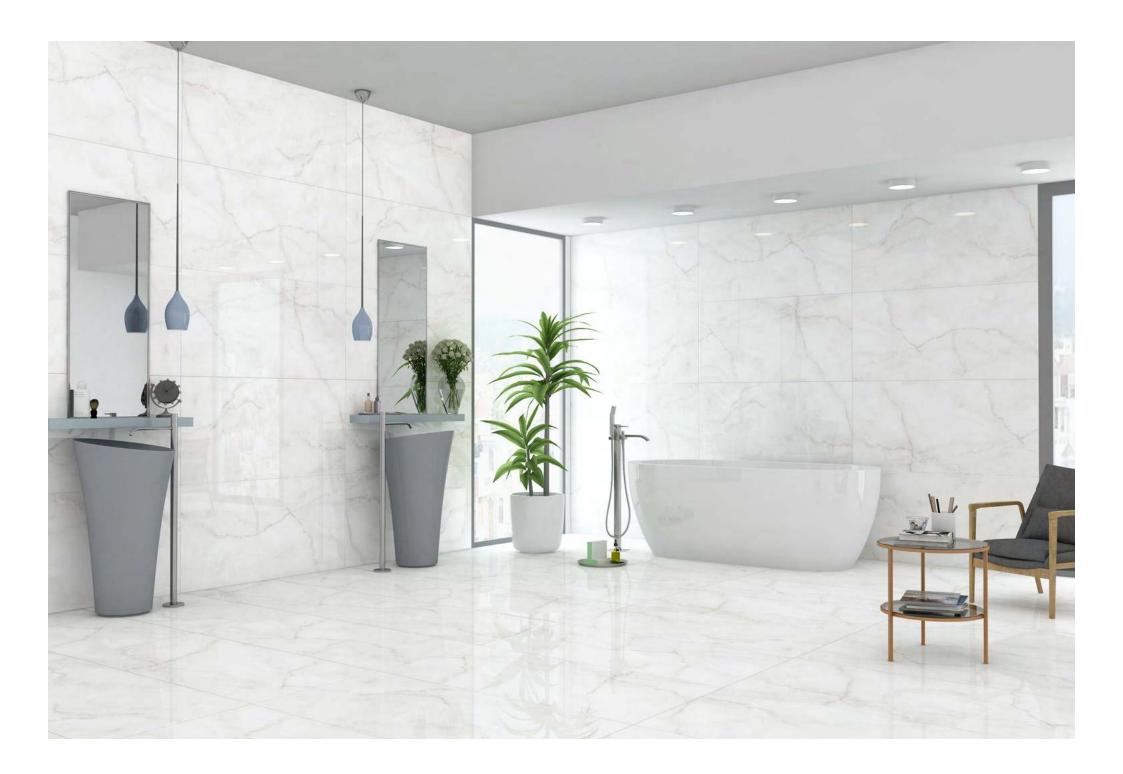

Resistant to abrasion

Thermal shock resistant

Easy to install

Easy to clean

Frost resistant

Break resistant

Anti-slip

This glossy assortment from our Magnifica line is both beautiful and long-lasting. They can withstand the elements and won't get scratched up after prolonged usage. Its glossy, shiny surface looks great on any surface, whether walls or floors. This tile is an excellent option because of its endurance and low maintenance.