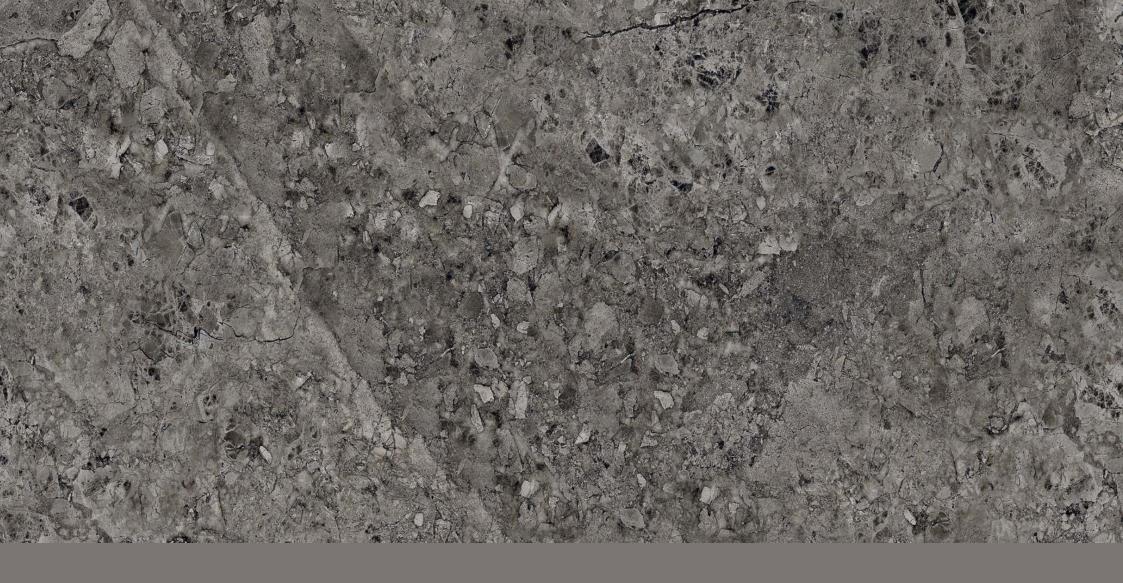

#### MATOLA DARK

## MAGNIFICA

**FINISH** glossy

**SIZE** 600x1200mm

THICKNESS 9mm