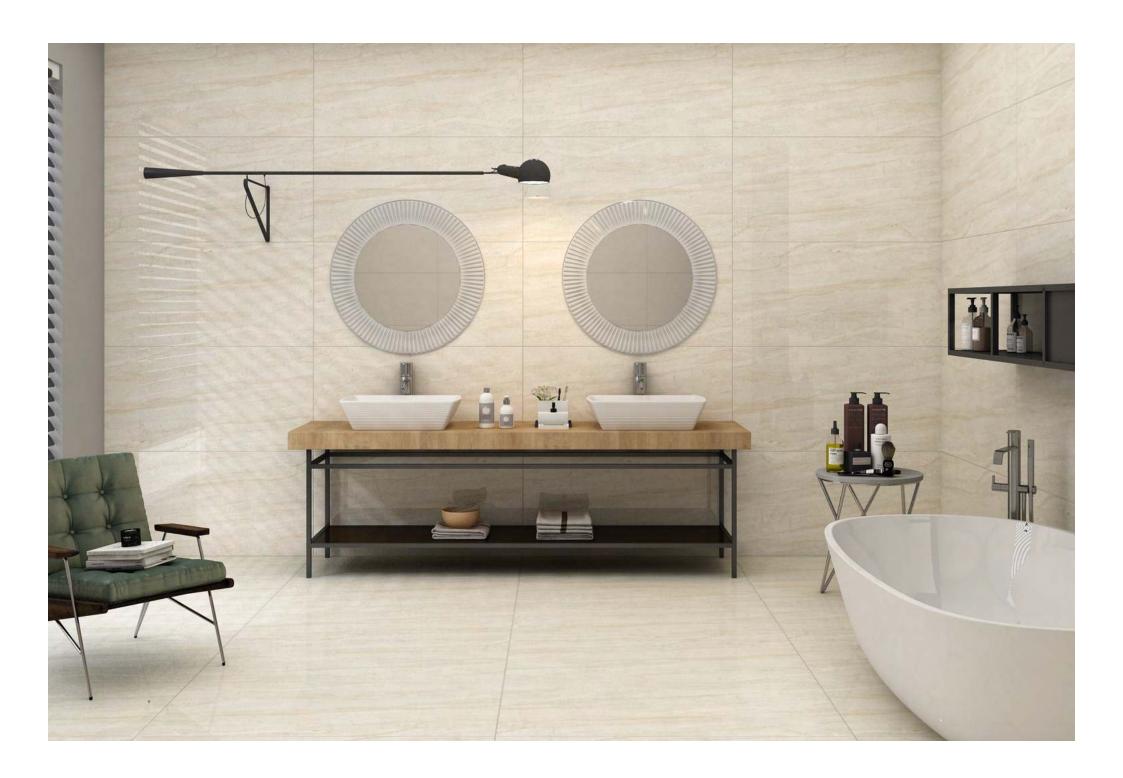

Resistant to abrasion

Thermal shock resistant

Easy to install

Easy to clean

Frost resistant

Break resistant

Anti-slip

This glossy assortment from our Magnifica line is both beautiful and long-lasting. They can withstand the elements and won't get scratched up after prolonged usage. Its glossy, shiny surface looks great on any surface, whether walls or floors. This tile is an excellent option because of its endurance and low maintenance.