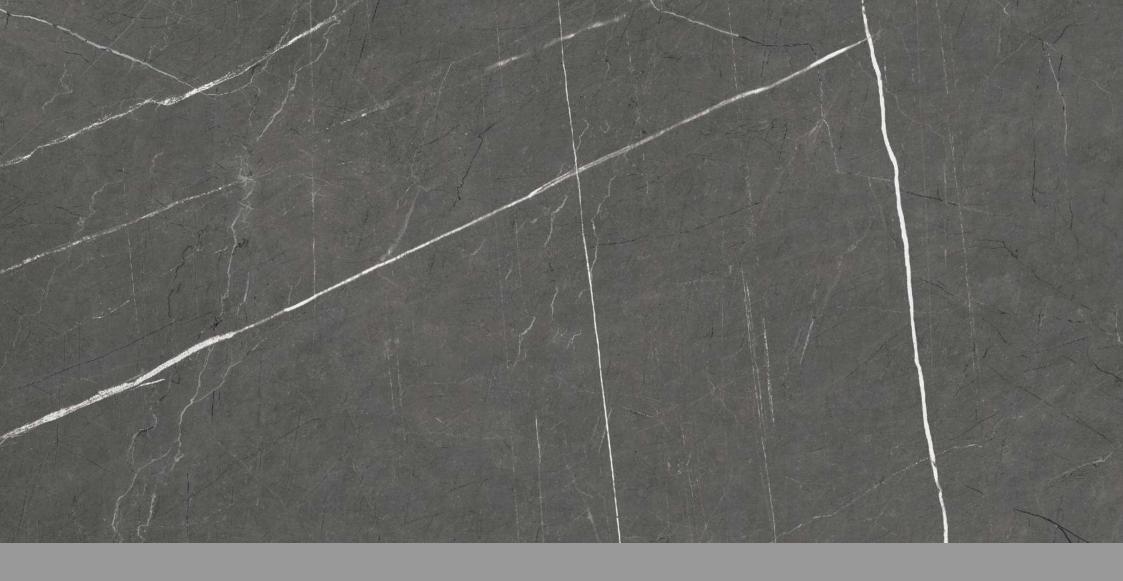

#### MATOLA DARK

## MAGNIFICA

**FINISH** glossy

**SIZE** 600x1200mm

THICKNESS 9mm