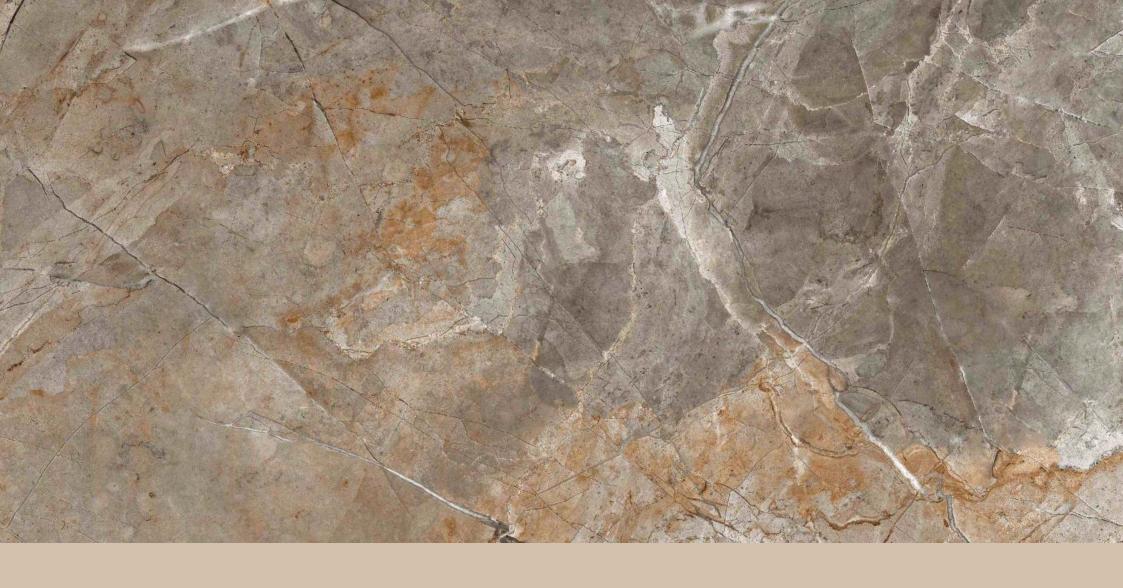

Resistant to abrasion

Thermal shock resistant

Easy to install

Easy to clean

Frost resistant

Break resistant

Anti-slip

This glossy assortment from our Magnifica line is both beautiful and long-lasting. They can withstand the elements and won't get scratched up after prolonged usage. Its glossy, shiny surface looks great on any surface, whether walls or floors. This tile is an excellent option because of its endurance and low maintenance.

#### MATOLA DARK

## MAGNIFICA

**FINISH** glossy

**SIZE** 600x1200mm

THICKNESS 9mm