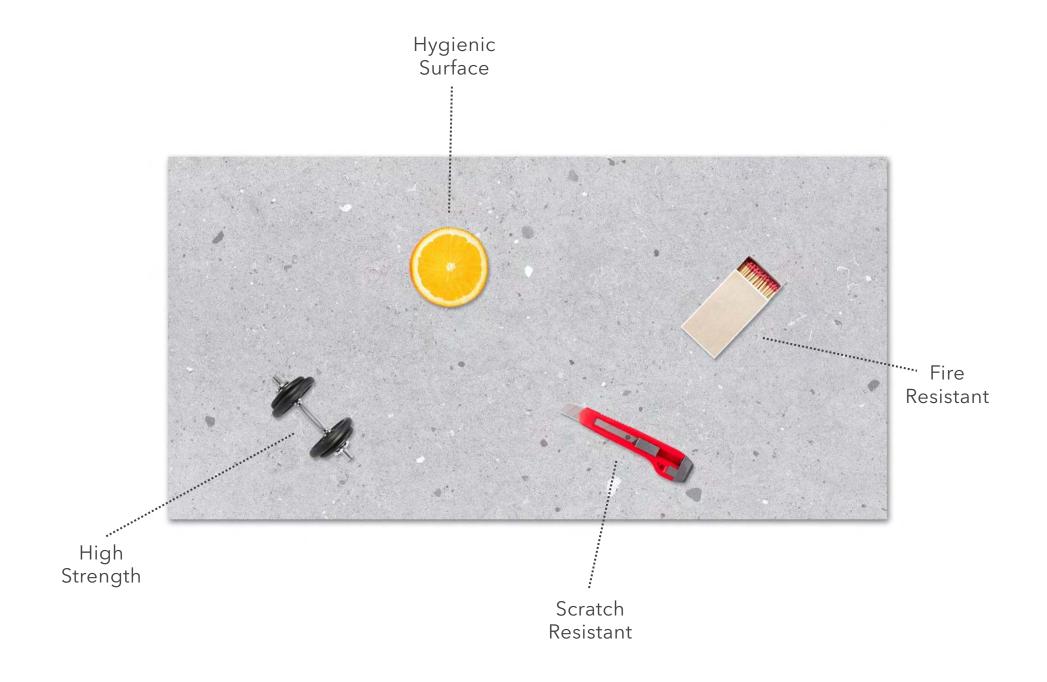

For example, they're more durable and fire-resistant than other types of tiles. Plus, their natural colors and aesthetic appeal make them a popular choice for home and business owners alike.

#### TILE SUPERIORITY

Residences

Resistant to the passing of time

Ecology & sustainable

Resistant to staining

Impact resistant

Acid resistant

Breaking strength

Resistant to abrasion

Thermal shock resistant

Easy to install

Easy to clean

Frost resistant

Break resistant

Anti-slip

This glossy assortment from our Magnifica line is both beautiful and long-lasting. They can withstand the elements and won't get scratched up after prolonged usage. Its glossy, shiny surface looks great on any surface, whether walls or floors. This tile is an excellent option because of its endurance and low maintenance.