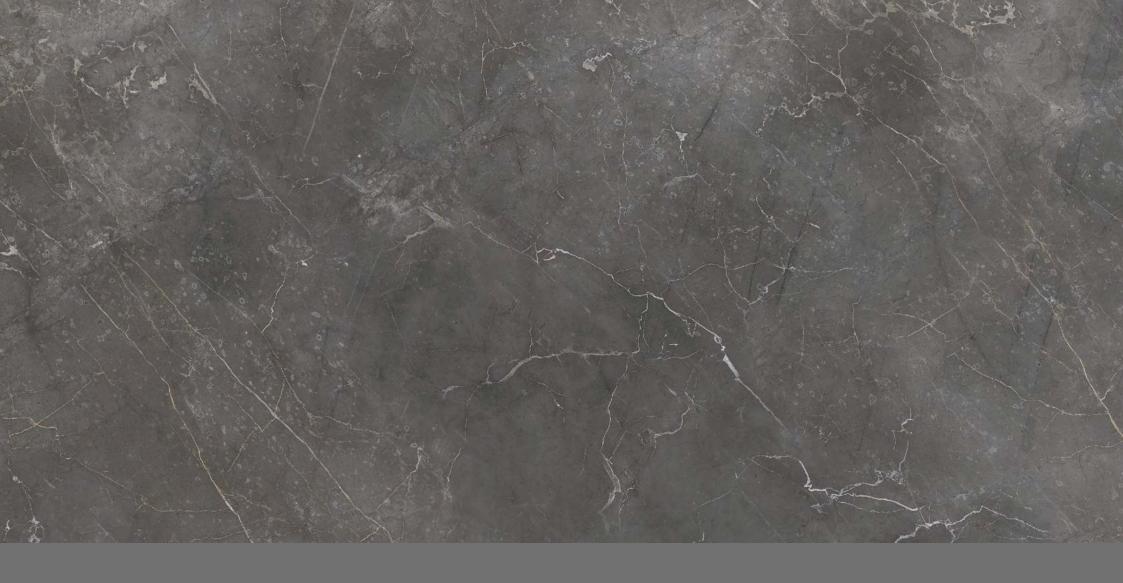

#### MATOLA DARK

## MAGNIFICA

**FINISH** glossy

**SIZE** 600x1200mm

THICKNESS 9mm