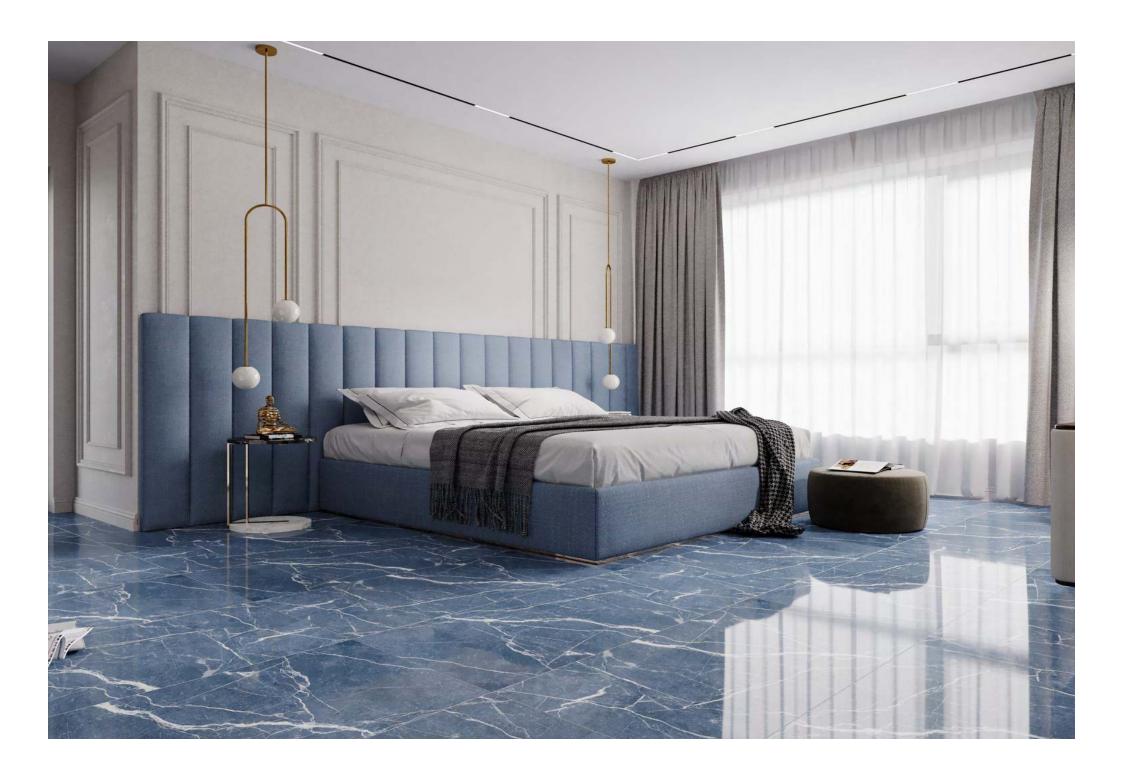

## ALBETA LIGHT

**FINISH** glossy

**SIZE** 600x1200mm

**THICKNESS** 9mm

#### ALBETA BLUE

**FINISH** glossy

**SIZE** 600x1200mm

THICKNESS 9mm