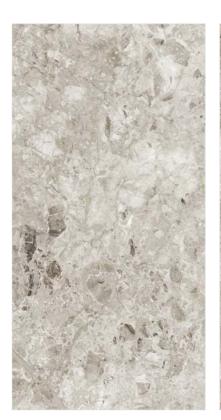

#### MATOLA DARK

## MAGNIFICA

**FINISH** glossy

**SIZE** 600x1200mm

THICKNESS 9mm