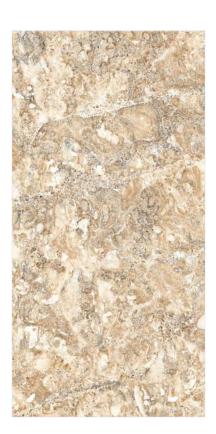

#### MATOLA DARK

## MAGNIFICA

**FINISH** glossy

**SIZE** 600x1200mm

THICKNESS 9mm