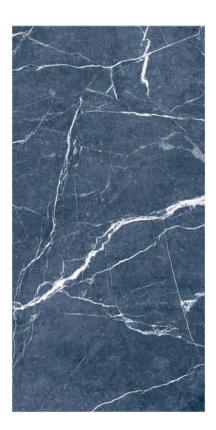

## ALBETA LIGHT

**FINISH** glossy

**SIZE** 600x1200mm

**THICKNESS** 9mm

#### ALBETA BLUE

**FINISH** glossy

**SIZE** 600x1200mm

THICKNESS 9mm