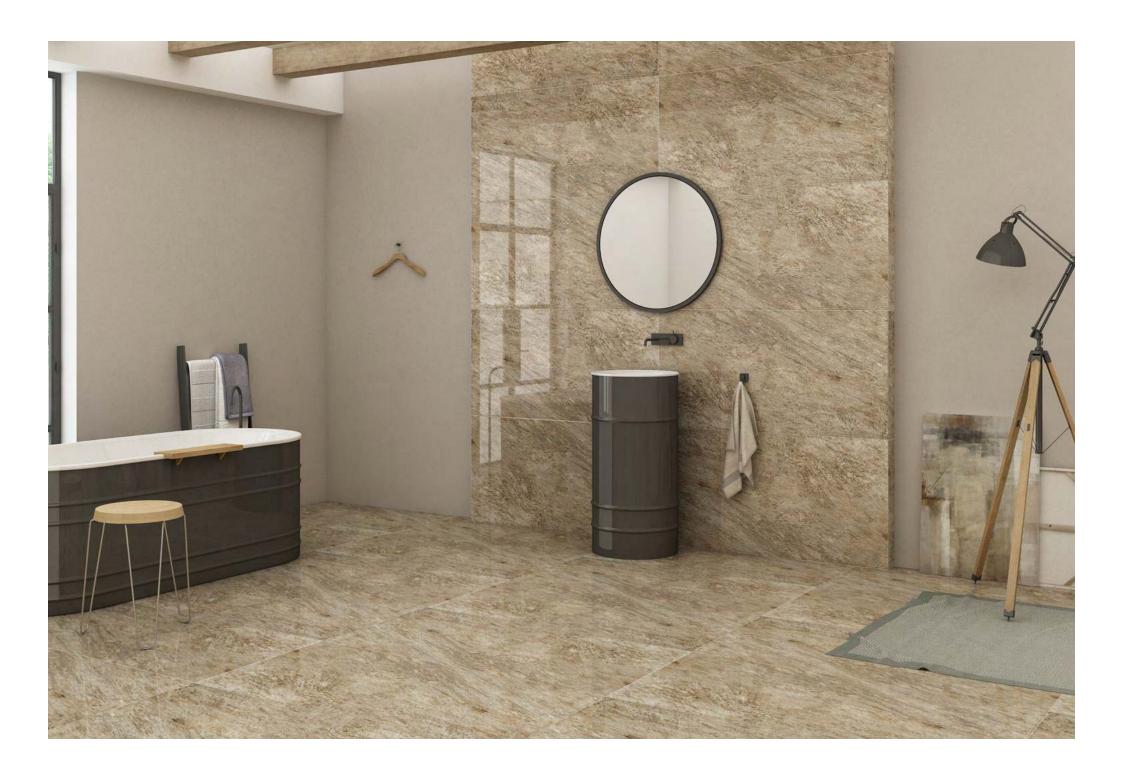

Resistant to abrasion

Thermal shock resistant

Easy to install

Easy to clean

Frost resistant

Break resistant

Anti-slip

This glossy assortment from our Magnifica line is both beautiful and long-lasting. They can withstand the elements and won't get scratched up after prolonged usage. Its glossy, shiny surface looks great on any surface, whether walls or floors. This tile is an excellent option because of its endurance and low maintenance.