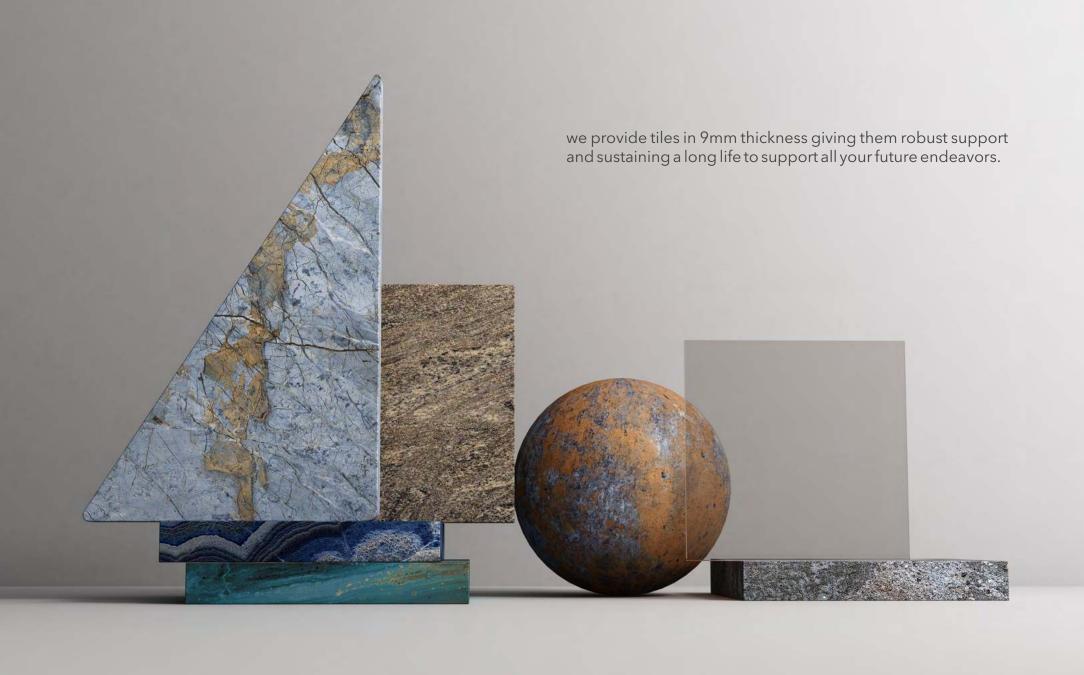

#### PACKING DETAILS

| DIMENSION(mm) | BOX/PIECES | Sq.Mtr. | Sq.Feet | WEIGHT(Apx.) | THICKNESS |
|---------------|------------|---------|---------|--------------|-----------|
| 600X1200MM    | 2          | 1.44    | 15.5    | 27 Kgs.      | 9MM       |