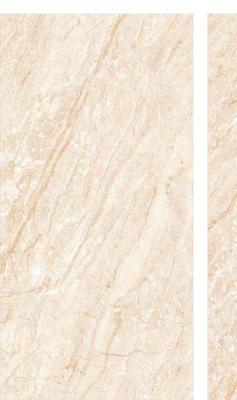

**600x1200mm**GLAZED VITRIFIED TILES

## MAGNIFICA

**FINISH** glossy

**SIZE** 600x1200mm

THICKNESS 9mm