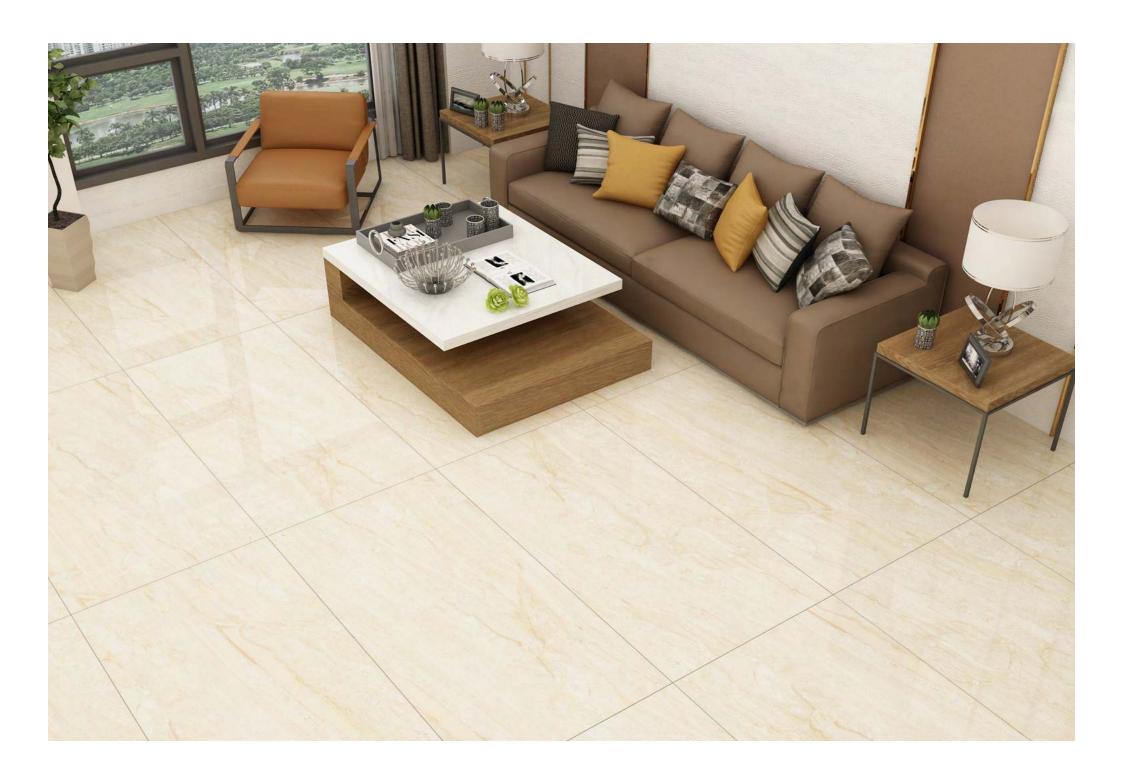

Resistant to abrasion

Thermal shock resistant

Easy to install

Easy to clean

Frost resistant

Break resistant

Anti-slip

This glossy assortment from our Magnifica line is both beautiful and long-lasting. They can withstand the elements and won't get scratched up after prolonged usage. Its glossy, shiny surface looks great on any surface, whether walls or floors. This tile is an excellent option because of its endurance and low maintenance.