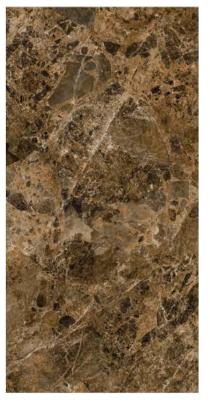

#### OTADA DARK

## MAGNIFICA

**FINISH** glossy

**SIZE** 600x1200mm

THICKNESS 9mm