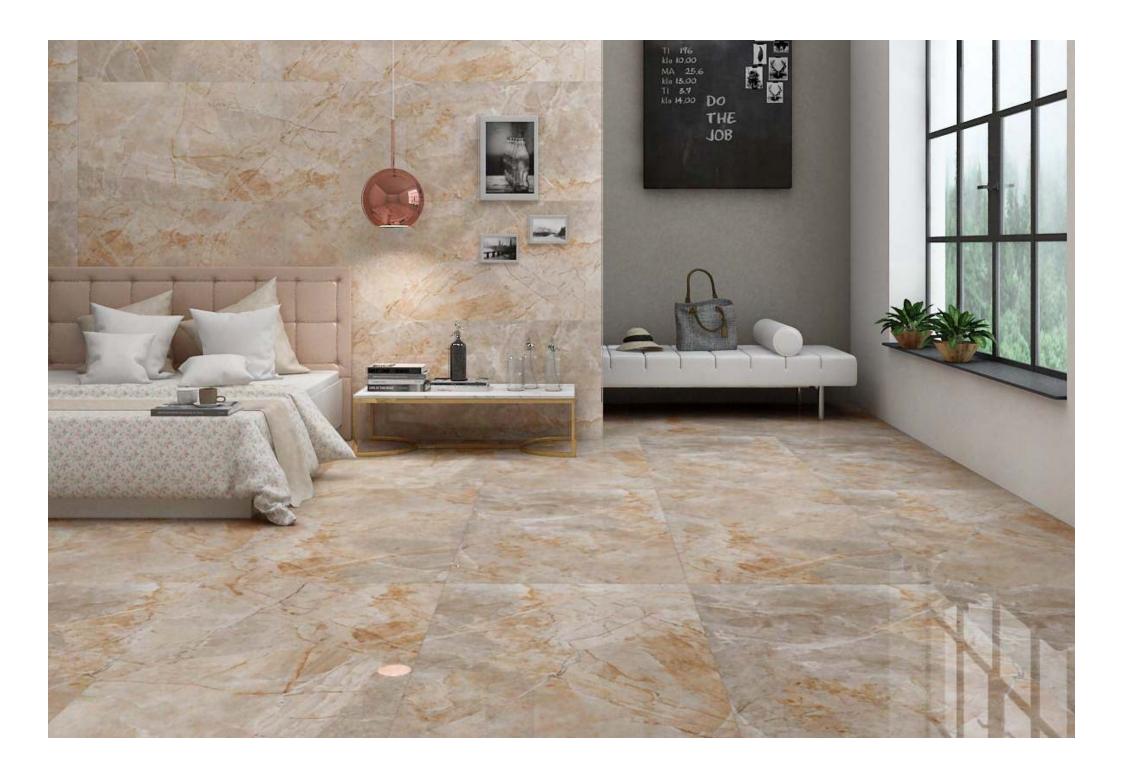

Resistant to abrasion

Thermal shock resistant

Easy to install

Easy to clean

Frost resistant

Break resistant

Anti-slip

This glossy assortment from our Magnifica line is both beautiful and long-lasting. They can withstand the elements and won't get scratched up after prolonged usage. Its glossy, shiny surface looks great on any surface, whether walls or floors. This tile is an excellent option because of its endurance and low maintenance.