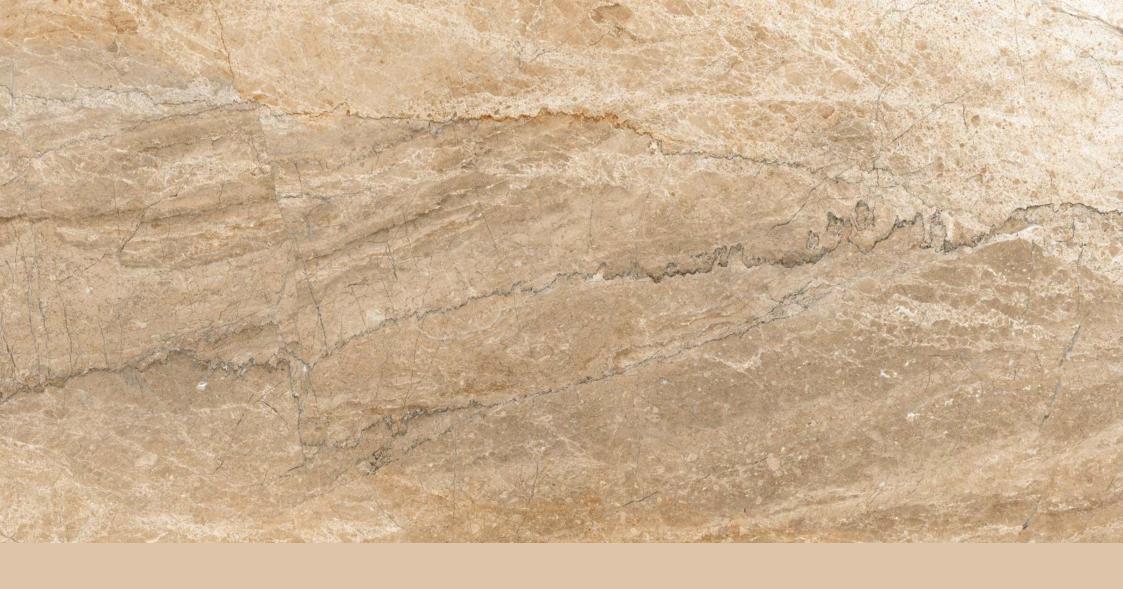

#### MATOLA DARK

## MAGNIFICA

**FINISH** glossy

**SIZE** 600x1200mm

THICKNESS 9mm