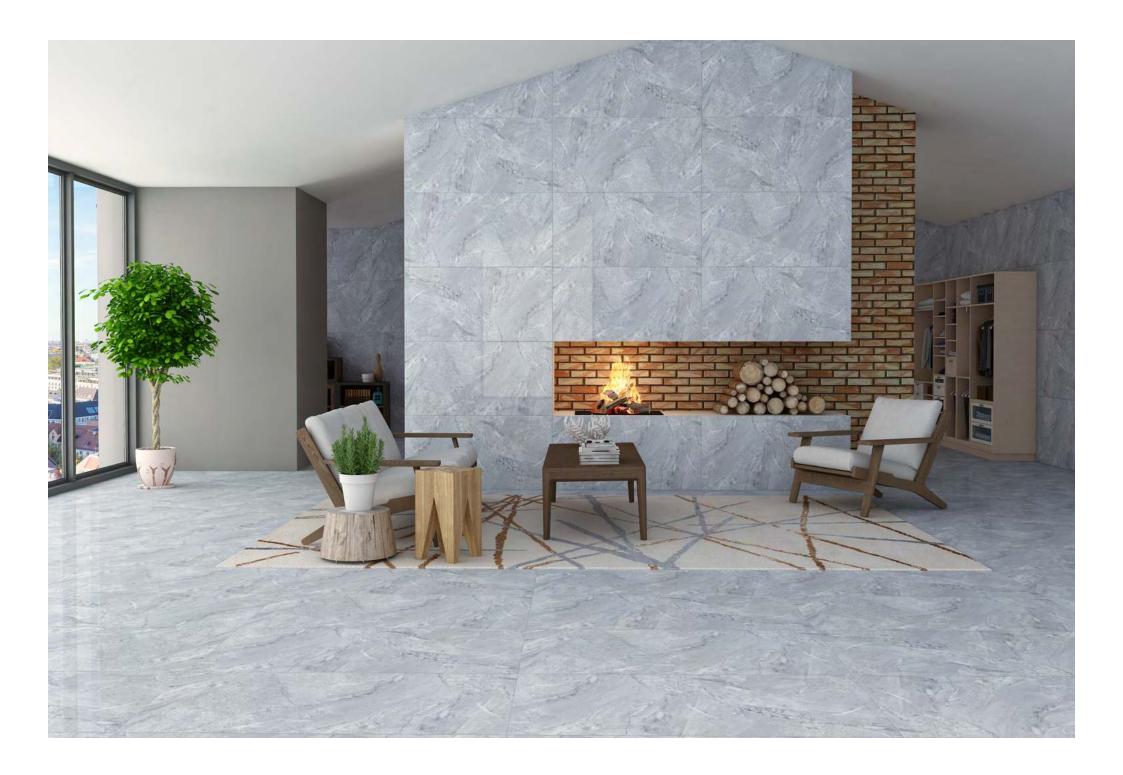

Resistant to abrasion

Thermal shock resistant

Easy to install

Easy to clean

Frost resistant

Break resistant

Anti-slip

This glossy assortment from our Magnifica line is both beautiful and long-lasting. They can withstand the elements and won't get scratched up after prolonged usage. Its glossy, shiny surface looks great on any surface, whether walls or floors. This tile is an excellent option because of its endurance and low maintenance.

#### MATOLA DARK

## MAGNIFICA

**FINISH** glossy

**SIZE** 600x1200mm

THICKNESS 9mm