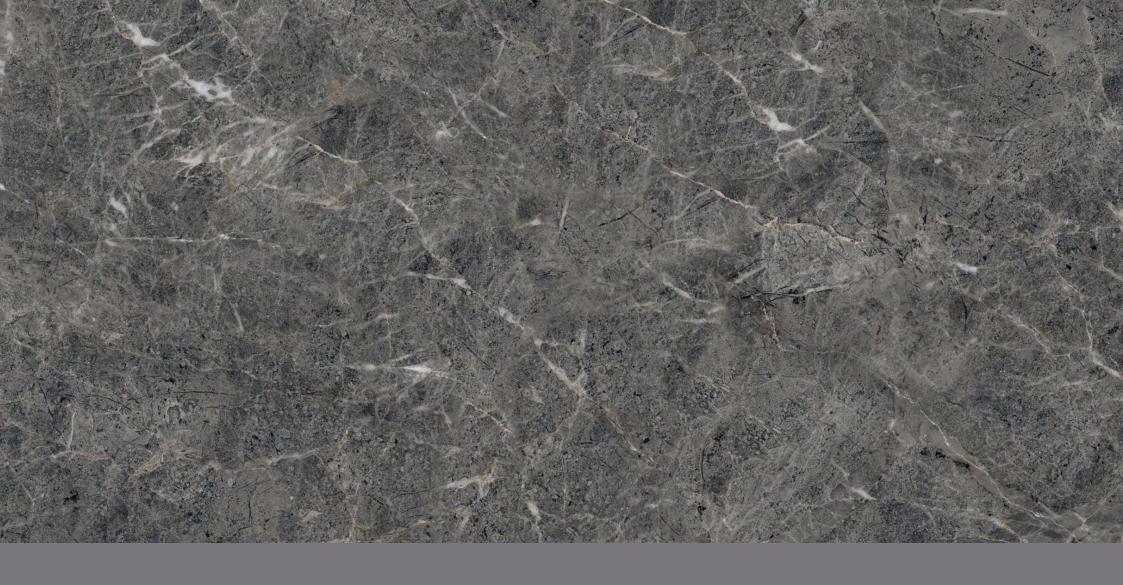

#### MATOLA DARK

## MAGNIFICA

**FINISH** glossy

**SIZE** 600x1200mm

THICKNESS 9mm