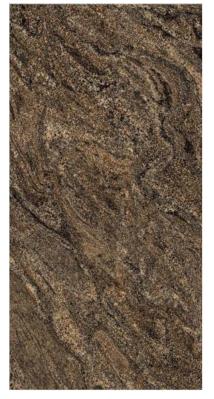

#### MATOLA DARK

## MAGNIFICA

**FINISH** glossy

**SIZE** 600x1200mm

THICKNESS 9mm