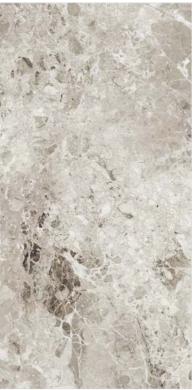

#### OTADA DARK

## MAGNIFICA

**FINISH** glossy

**SIZE** 600x1200mm

THICKNESS 9mm