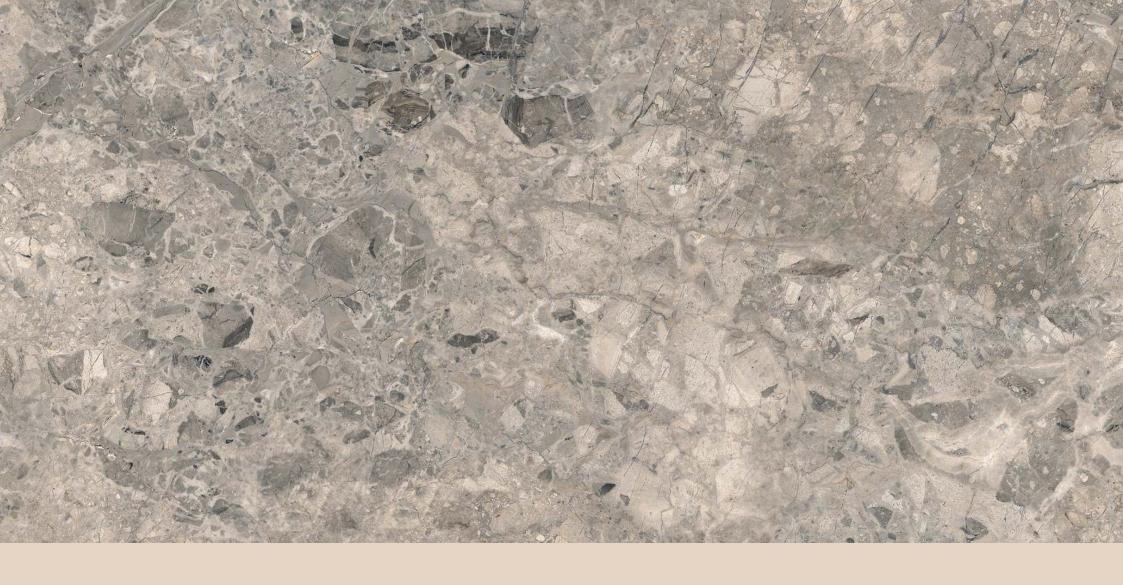

#### MATOLA DARK

## MAGNIFICA

**FINISH** glossy

**SIZE** 600x1200mm

THICKNESS 9mm