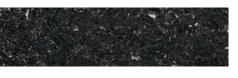

#### MATOLA DARK

## MAGNIFICA

**FINISH** glossy

**SIZE** 600x1200mm

THICKNESS 9mm