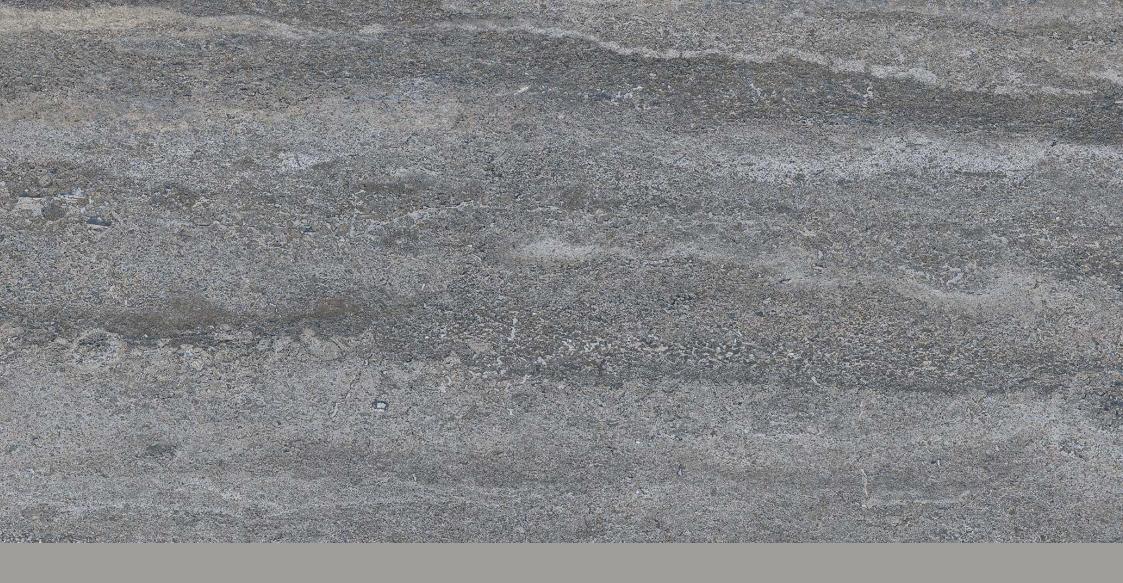

#### MATOLA DARK

## MAGNIFICA

**FINISH** glossy

**SIZE** 600x1200mm

THICKNESS 9mm