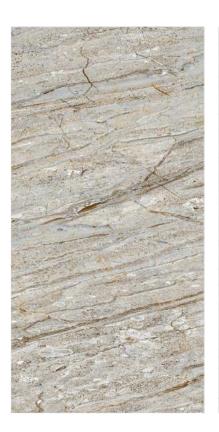

#### MATOLA DARK

## MAGNIFICA

**FINISH** glossy

**SIZE** 600x1200mm

THICKNESS 9mm