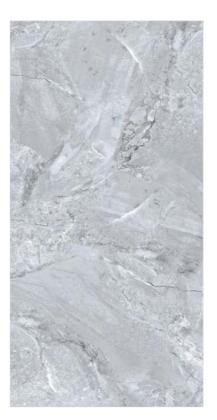

#### OTADA DARK

## MAGNIFICA

**FINISH** glossy

**SIZE** 600x1200mm

THICKNESS 9mm