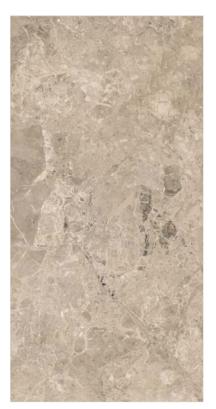

## ALBETA LIGHT

**FINISH** glossy

**SIZE** 600x1200mm

**THICKNESS** 9mm

#### ALBETA BLUE

**FINISH** glossy

**SIZE** 600x1200mm

THICKNESS 9mm