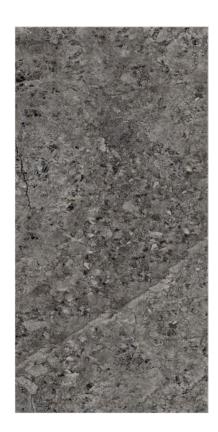

#### MATOLA DARK

## MAGNIFICA

**FINISH** glossy

**SIZE** 600x1200mm

THICKNESS 9mm