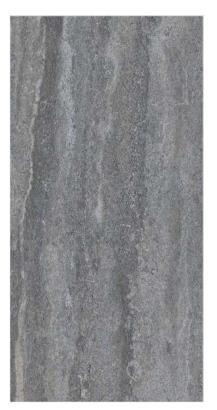

#### MATOLA DARK

## MAGNIFICA

**FINISH** glossy

**SIZE** 600x1200mm

THICKNESS 9mm