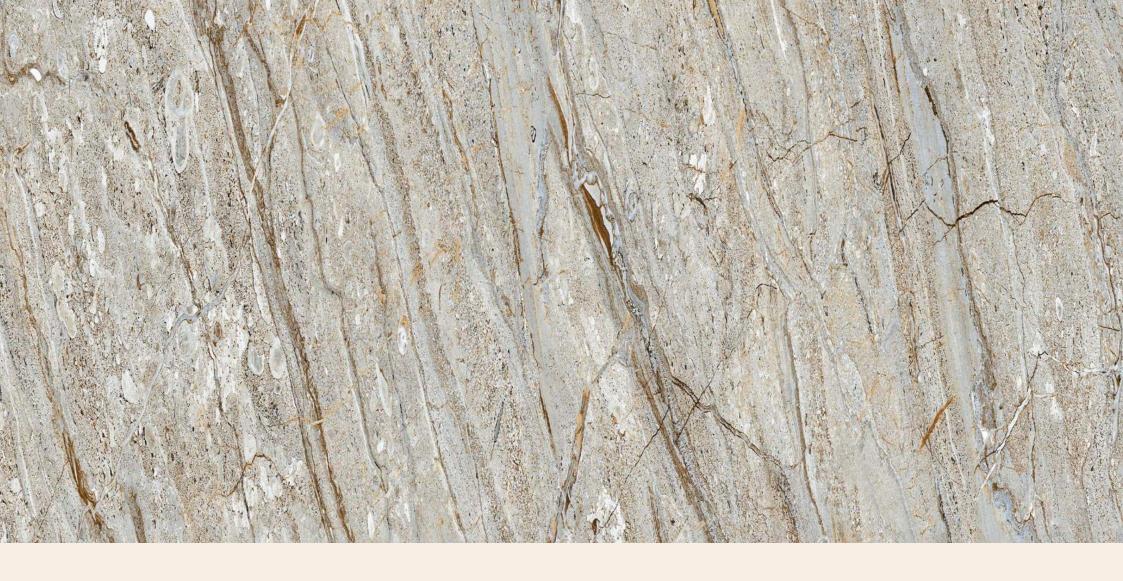

#### MATOLA DARK

## MAGNIFICA

**FINISH** glossy

**SIZE** 600x1200mm

THICKNESS 9mm