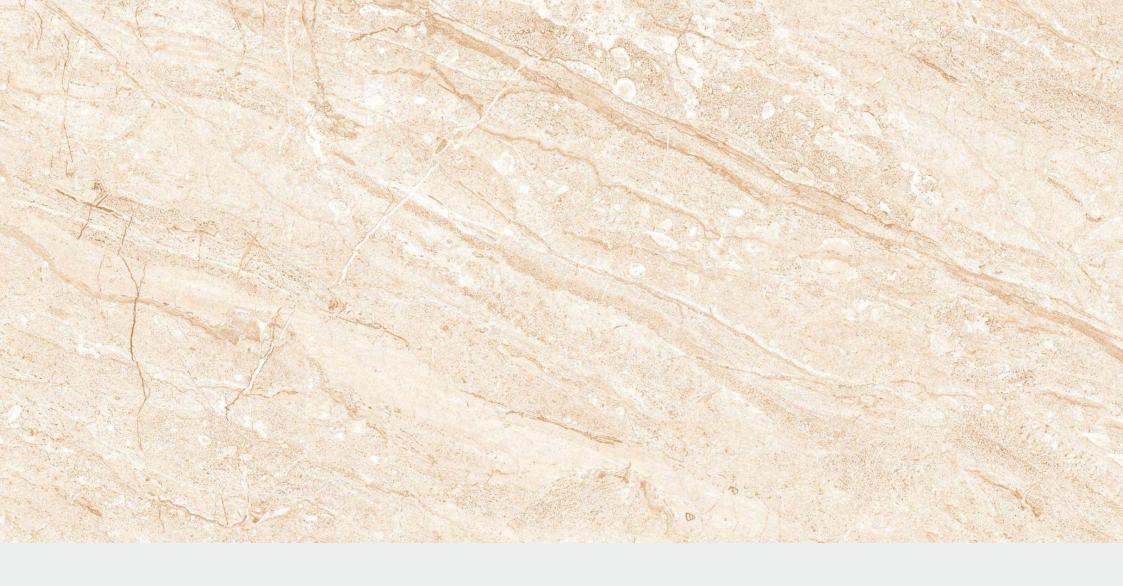

**600x1200mm**GLAZED VITRIFIED TILES

## MAGNIFICA

**FINISH** glossy

**SIZE** 600x1200mm

THICKNESS 9mm