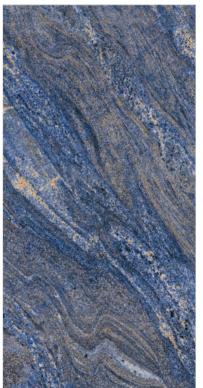

## ALBETA LIGHT

**FINISH** glossy

**SIZE** 600x1200mm

**THICKNESS** 9mm

#### ALBETA BLUE

**FINISH** glossy

**SIZE** 600x1200mm

THICKNESS 9mm