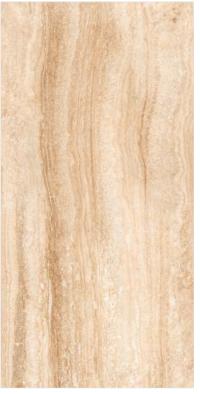

#### OTADA DARK

## MAGNIFICA

**FINISH** glossy

**SIZE** 600x1200mm

THICKNESS 9mm