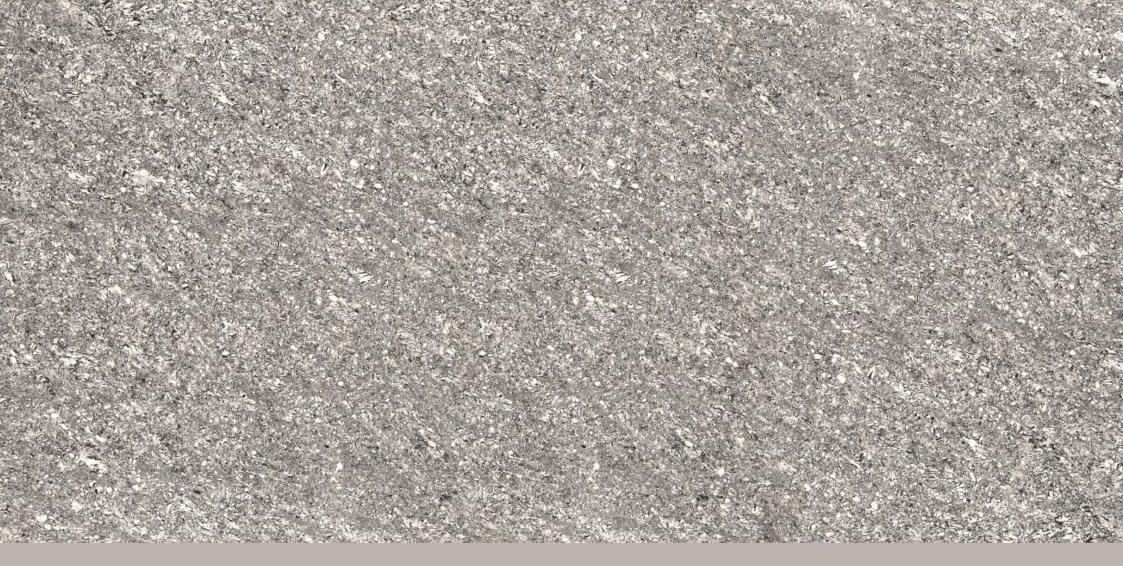

## ANTARES GRIS

**FINISH** glossy

**SIZE** 600x1200mm

THICKNESS 9mm

**FINISH** glossy

**SIZE** 600x1200mm

THICKNESS 9mm