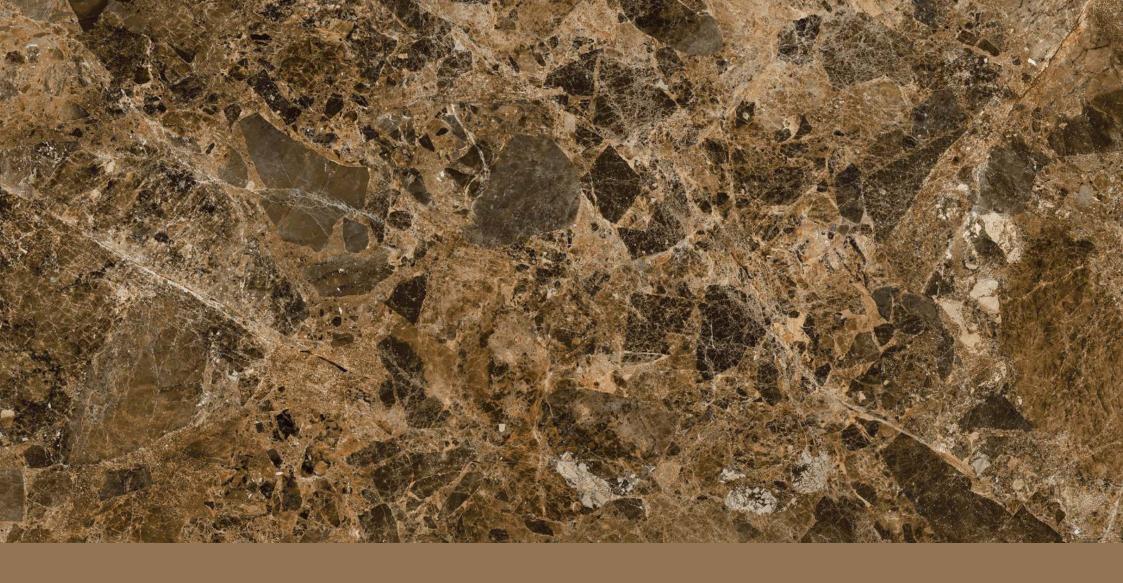

### **EMPERADOR**

#### MAGNIFICA GLOSSY COLLECTION

**FINISH** glossy

**SIZE** 600x1200mm

THICKNESS 9mm