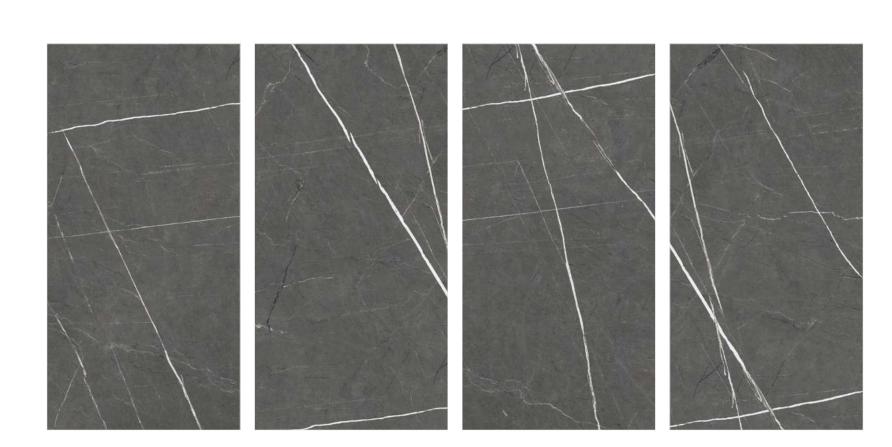

Resistant to abrasion

Thermal shock resistant

Easy to install

Easy to clean

Frost resistant

Break resistant

Anti-slip

This glossy assortment from our Magnifica line is both beautiful and long-lasting. They can withstand the elements and won't get scratched up after prolonged usage. Its glossy, shiny surface looks great on any surface, whether walls or floors. This tile is an excellent option because of its endurance and low maintenance.