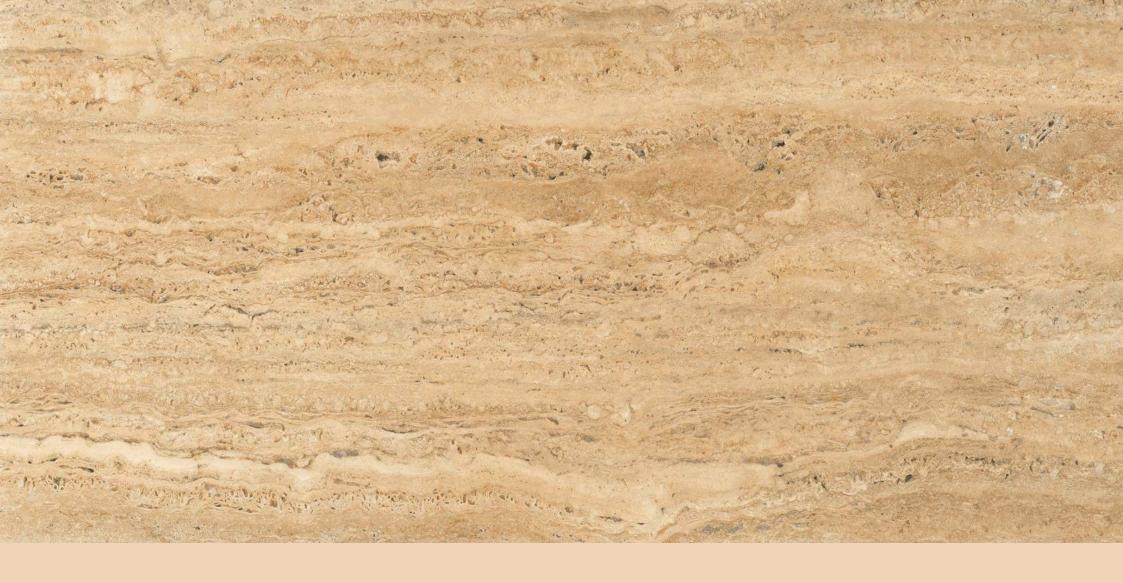

Resistant to abrasion

Thermal shock resistant

Easy to install

Easy to clean

Frost resistant

Break resistant

Anti-slip

This glossy assortment from our Magnifica line is both beautiful and long-lasting. They can withstand the elements and won't get scratched up after prolonged usage. Its glossy, shiny surface looks great on any surface, whether walls or floors. This tile is an excellent option because of its endurance and low maintenance.

## MAGNIFICA

**FINISH** glossy

**SIZE** 600x1200mm

THICKNESS 9mm