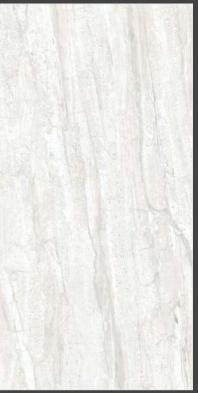

#### MATOLA DARK

## MAGNIFICA

**FINISH** glossy

**SIZE** 600x1200mm

THICKNESS 9mm