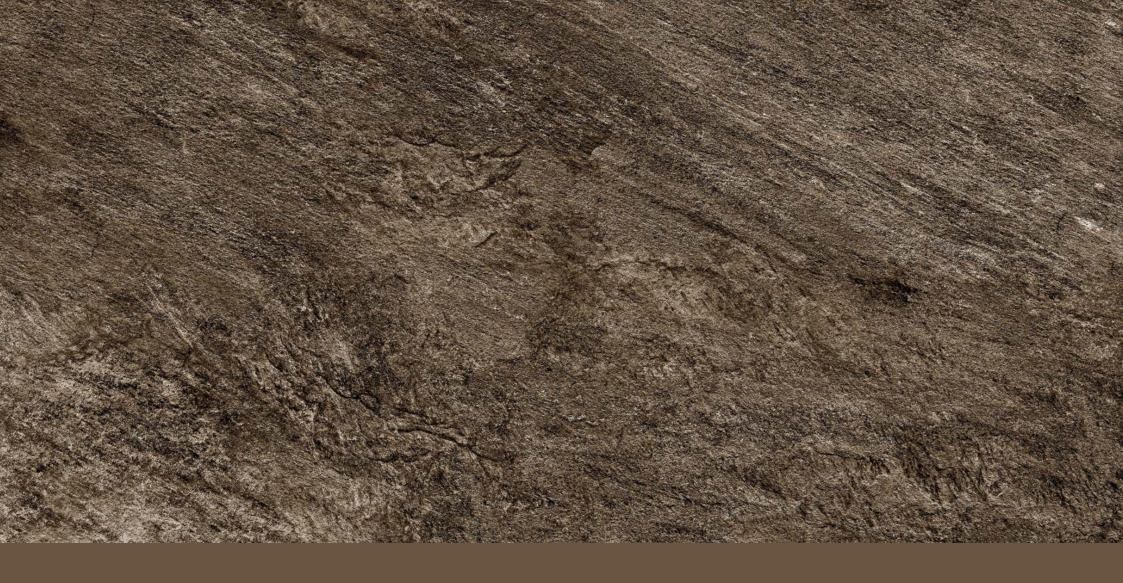

#### MATOLA DARK

## MAGNIFICA

**FINISH** glossy

**SIZE** 600x1200mm

THICKNESS 9mm