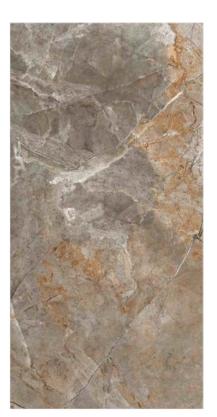

Resistant to abrasion

Thermal shock resistant

Easy to install

Easy to clean

Frost resistant

Break resistant

Anti-slip

This glossy assortment from our Magnifica line is both beautiful and long-lasting. They can withstand the elements and won't get scratched up after prolonged usage. Its glossy, shiny surface looks great on any surface, whether walls or floors. This tile is an excellent option because of its endurance and low maintenance.

#### MATOLA DARK

## MAGNIFICA

**FINISH** glossy

**SIZE** 600x1200mm

THICKNESS 9mm