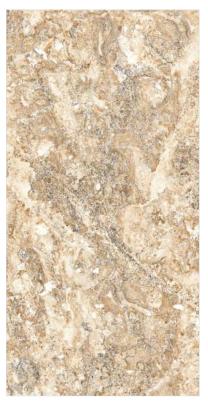

#### MATOLA DARK

## MAGNIFICA

**FINISH** glossy

**SIZE** 600x1200mm

THICKNESS 9mm