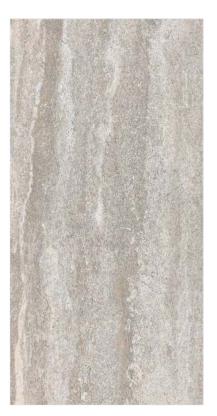

#### MATOLA DARK

## MAGNIFICA

**FINISH** glossy

**SIZE** 600x1200mm

THICKNESS 9mm