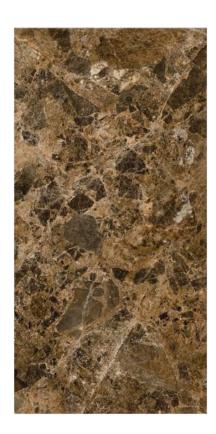

#### MATOLA DARK

## MAGNIFICA

**FINISH** glossy

**SIZE** 600x1200mm

THICKNESS 9mm