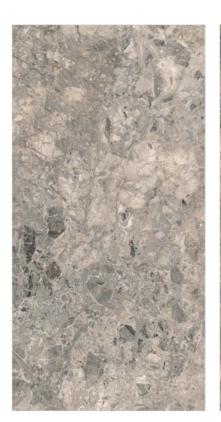

#### MATOLA DARK

## MAGNIFICA

**FINISH** glossy

**SIZE** 600x1200mm

THICKNESS 9mm