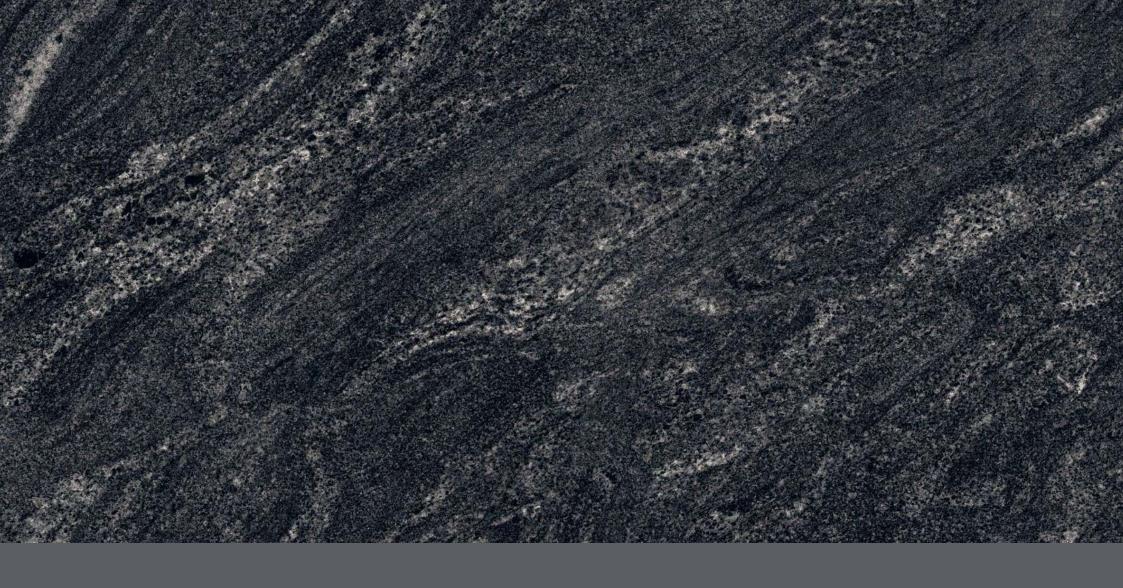

### **ELECTRA GRIS**

# MAGNIFICA

**FINISH** glossy

**SIZE** 600x1200mm

THICKNESS 9mm