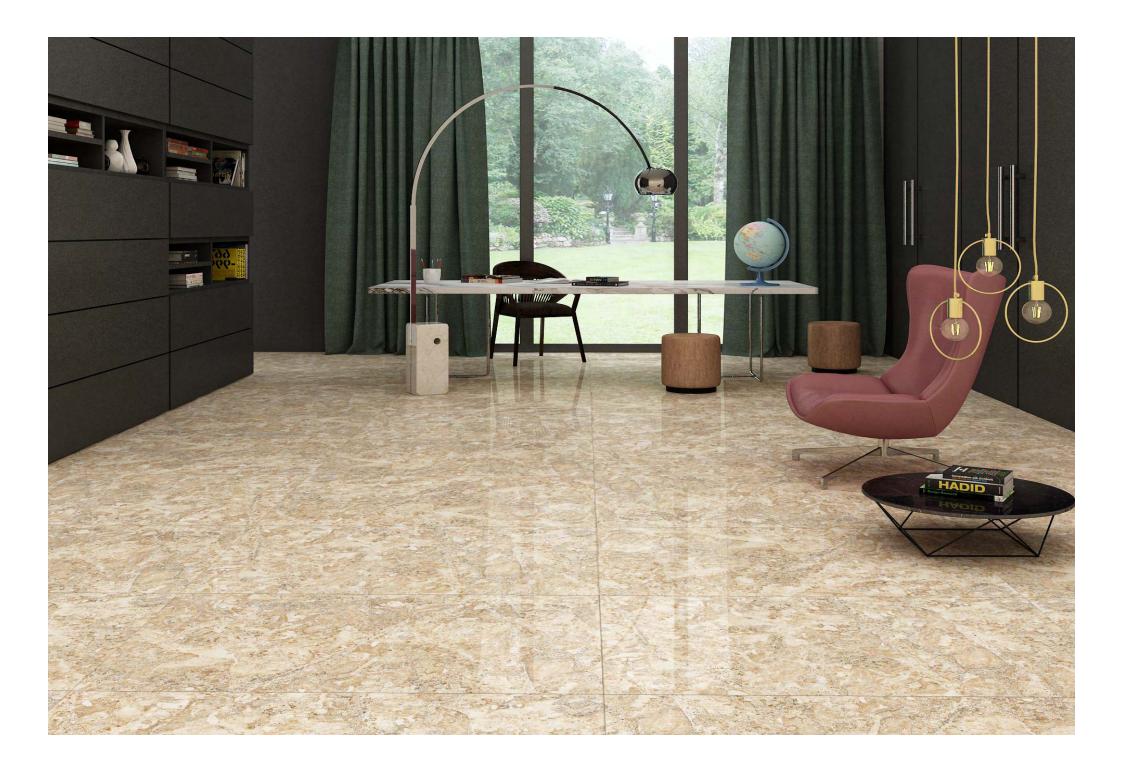

Resistant to abrasion

Thermal shock resistant

Easy to install

Easy to clean

Frost resistant

Break resistant

Anti-slip

This glossy assortment from our Magnifica line is both beautiful and long-lasting. They can withstand the elements and won't get scratched up after prolonged usage. Its glossy, shiny surface looks great on any surface, whether walls or floors. This tile is an excellent option because of its endurance and low maintenance.