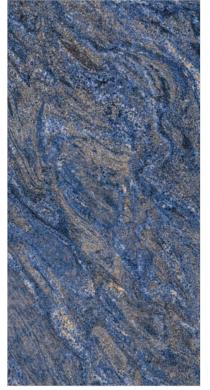

## ALBETA LIGHT

**FINISH** glossy

**SIZE** 600x1200mm

**THICKNESS** 9mm

#### ALBETA BLUE

**FINISH** glossy

**SIZE** 600x1200mm

THICKNESS 9mm