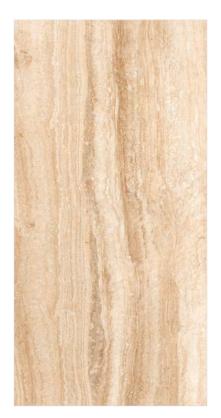

#### MATOLA DARK

## MAGNIFICA

**FINISH** glossy

**SIZE** 600x1200mm

THICKNESS 9mm