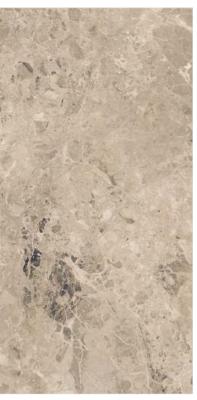

#### ALABAMA WHITE

**FINISH** glossy

**SIZE** 600x1200mm

THICKNESS 9mm

#### ALABAMA BEIGE

**FINISH** glossy

**SIZE** 600x1200mm

THICKNESS 9mm