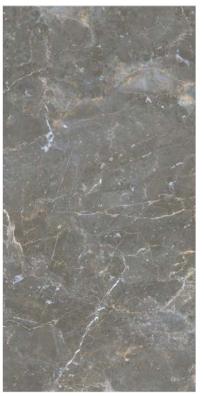

#### OTADA DARK

## MAGNIFICA

**FINISH** glossy

**SIZE** 600x1200mm

THICKNESS 9mm