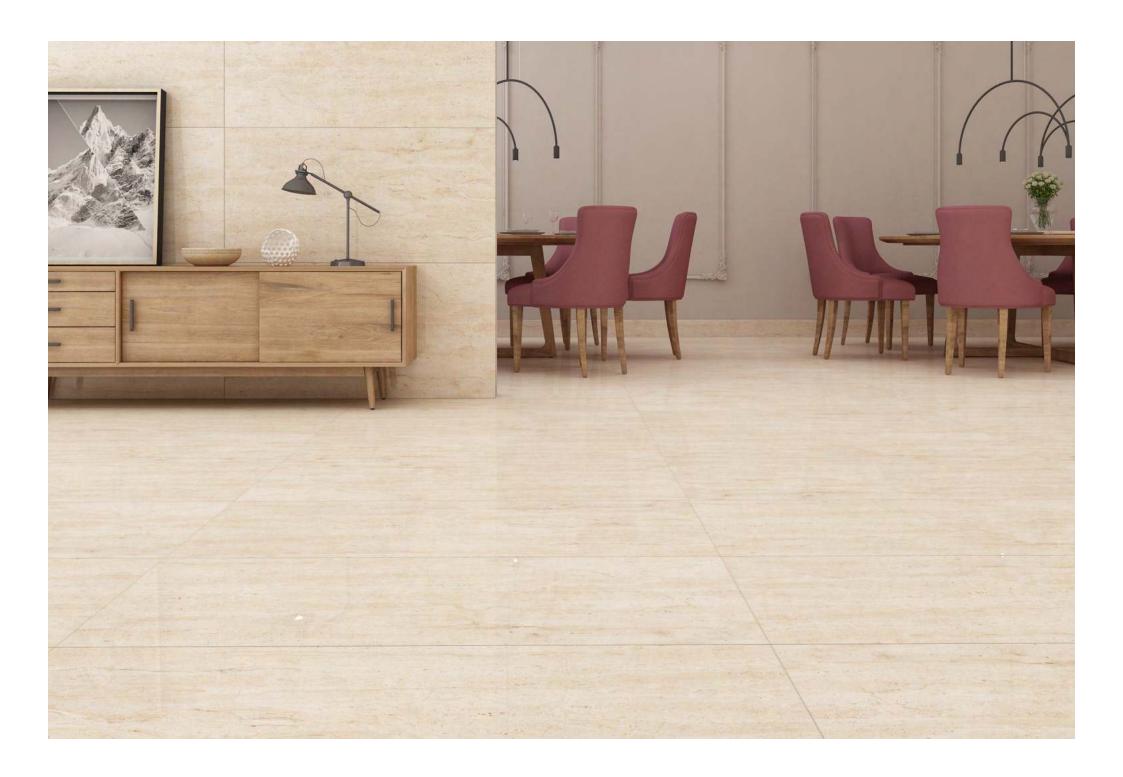

Resistant to abrasion

Thermal shock resistant

Easy to install

Easy to clean

Frost resistant

Break resistant

Anti-slip

This glossy assortment from our Magnifica line is both beautiful and long-lasting. They can withstand the elements and won't get scratched up after prolonged usage. Its glossy, shiny surface looks great on any surface, whether walls or floors. This tile is an excellent option because of its endurance and low maintenance.