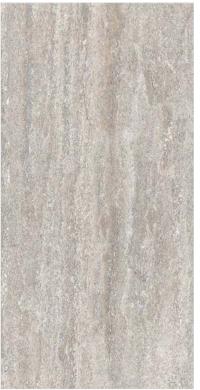

#### OTADA DARK

## MAGNIFICA

**FINISH** glossy

**SIZE** 600x1200mm

THICKNESS 9mm