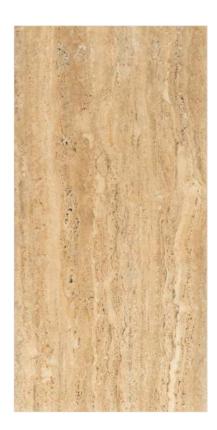

Resistant to abrasion

Thermal shock resistant

Easy to install

Easy to clean

Frost resistant

Break resistant

Anti-slip

This glossy assortment from our Magnifica line is both beautiful and long-lasting. They can withstand the elements and won't get scratched up after prolonged usage. Its glossy, shiny surface looks great on any surface, whether walls or floors. This tile is an excellent option because of its endurance and low maintenance.

## MAGNIFICA

**FINISH** glossy

**SIZE** 600x1200mm

THICKNESS 9mm