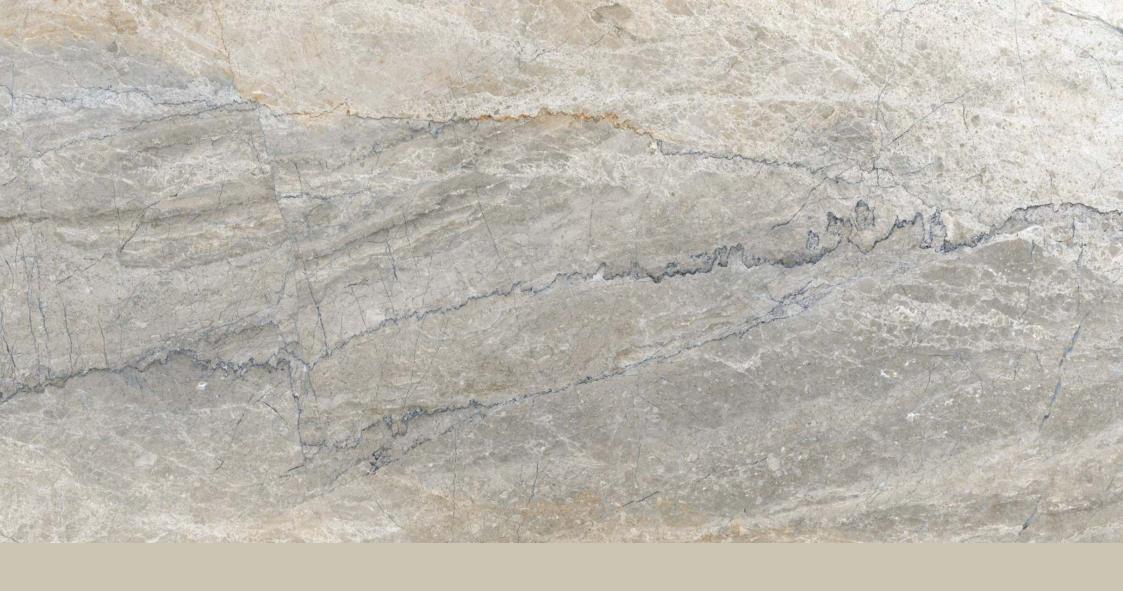

Resistant to abrasion

Thermal shock resistant

Easy to install

Easy to clean

Frost resistant

Break resistant

Anti-slip

This glossy assortment from our Magnifica line is both beautiful and long-lasting. They can withstand the elements and won't get scratched up after prolonged usage. Its glossy, shiny surface looks great on any surface, whether walls or floors. This tile is an excellent option because of its endurance and low maintenance.