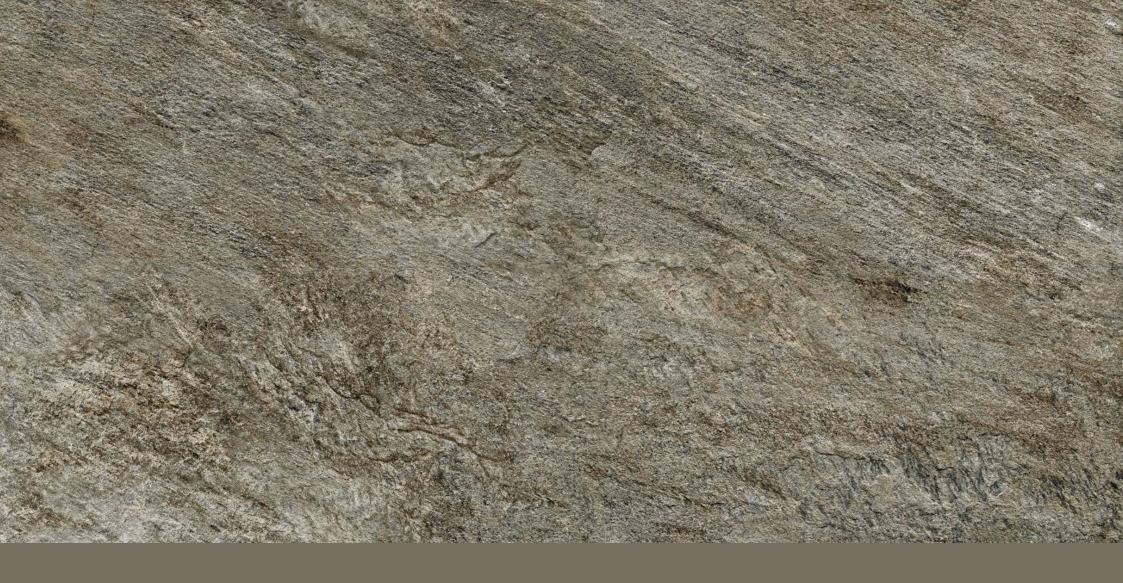

#### MATOLA DARK

## MAGNIFICA

**FINISH** glossy

**SIZE** 600x1200mm

THICKNESS 9mm