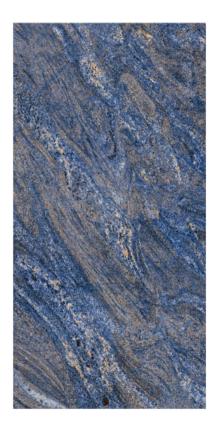

## ALBETA LIGHT

**FINISH** glossy

**SIZE** 600x1200mm

**THICKNESS** 9mm

#### ALBETA BLUE

**FINISH** glossy

**SIZE** 600x1200mm

THICKNESS 9mm