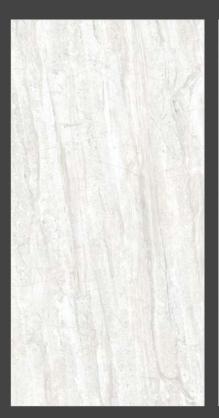

#### MATOLA DARK

## MAGNIFICA

**FINISH** glossy

**SIZE** 600x1200mm

THICKNESS 9mm