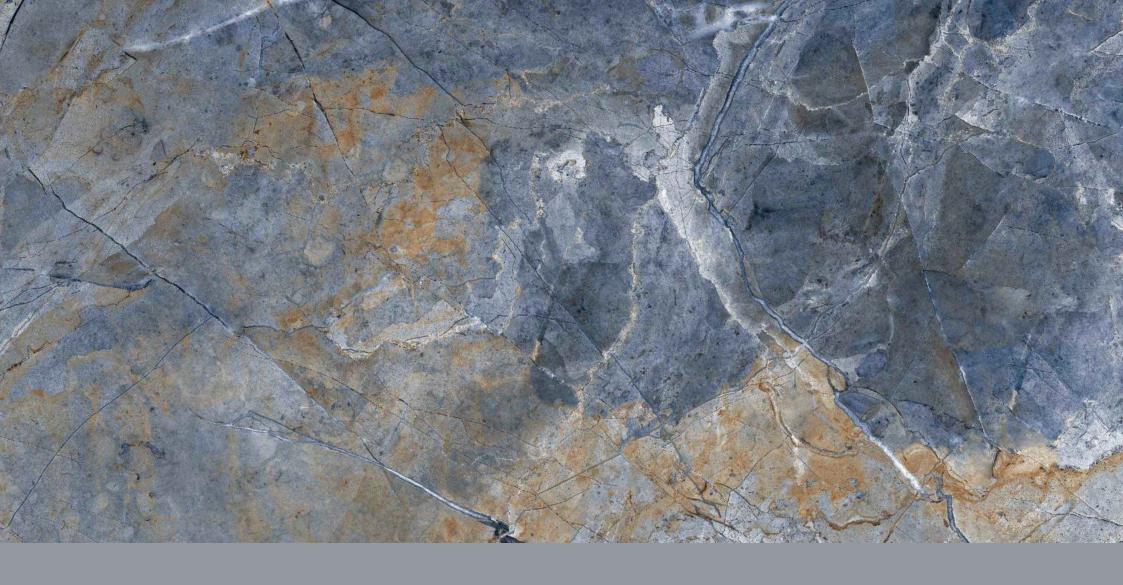

#### OTADA DARK

## MAGNIFICA

**FINISH** glossy

**SIZE** 600x1200mm

THICKNESS 9mm