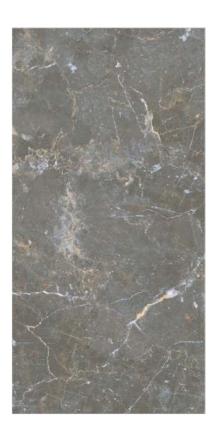

#### MATOLA DARK

## MAGNIFICA

**FINISH** glossy

**SIZE** 600x1200mm

THICKNESS 9mm