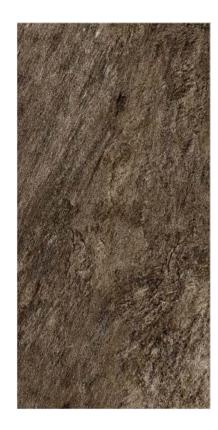

#### MATOLA DARK

## MAGNIFICA

**FINISH** glossy

**SIZE** 600x1200mm

THICKNESS 9mm