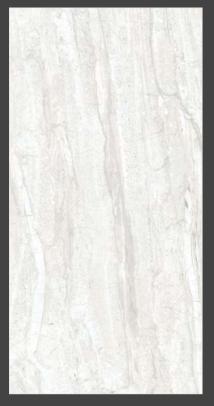

#### MATOLA DARK

## MAGNIFICA

**FINISH** glossy

**SIZE** 600x1200mm

THICKNESS 9mm