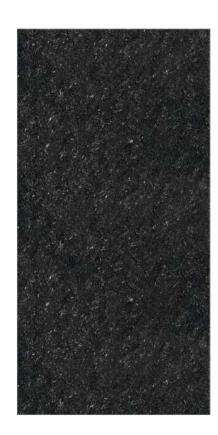

#### OTADA DARK

## MAGNIFICA

**FINISH** glossy

**SIZE** 600x1200mm

THICKNESS 9mm