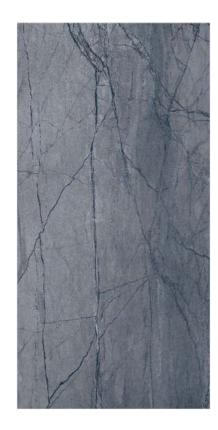

#### MATOLA DARK

## MAGNIFICA

**FINISH** glossy

**SIZE** 600x1200mm

THICKNESS 9mm