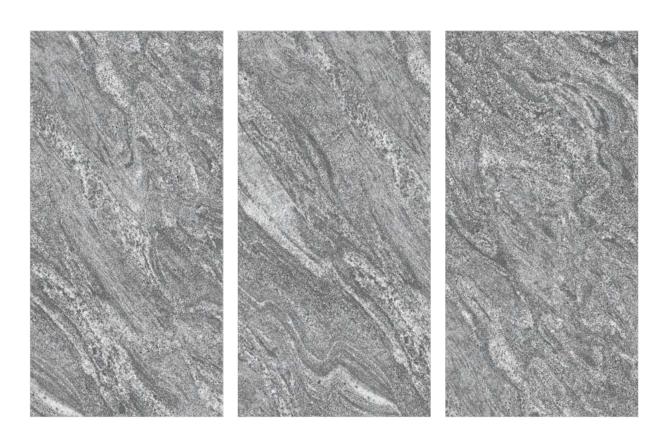

Resistant to abrasion

Thermal shock resistant

Easy to install

Easy to clean

Frost resistant

Break resistant

Anti-slip

This glossy assortment from our Magnifica line is both beautiful and long-lasting. They can withstand the elements and won't get scratched up after prolonged usage. Its glossy, shiny surface looks great on any surface, whether walls or floors. This tile is an excellent option because of its endurance and low maintenance.