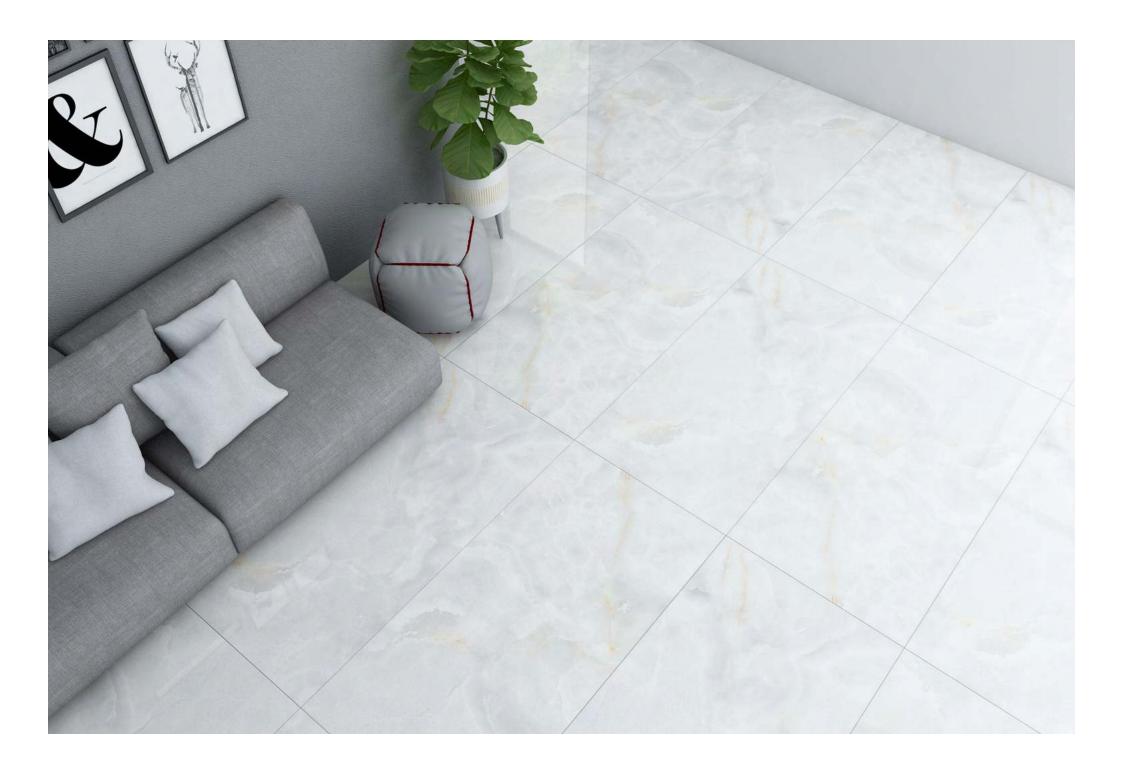

Resistant to abrasion

Thermal shock resistant

Easy to install

Easy to clean

Frost resistant

Break resistant

Anti-slip

This glossy assortment from our Magnifica line is both beautiful and long-lasting. They can withstand the elements and won't get scratched up after prolonged usage. Its glossy, shiny surface looks great on any surface, whether walls or floors. This tile is an excellent option because of its endurance and low maintenance.

## MAGNIFICA

**FINISH** glossy

**SIZE** 600x1200mm

THICKNESS 9mm