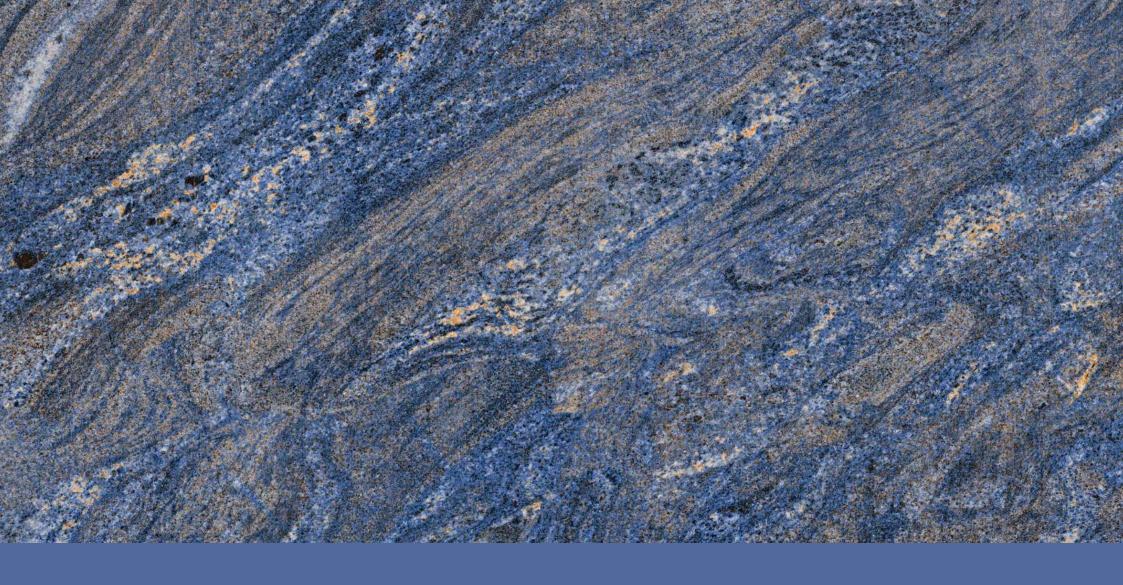

## ALBETA LIGHT

**FINISH** glossy

**SIZE** 600x1200mm

**THICKNESS** 9mm

#### ALBETA BLUE

**FINISH** glossy

**SIZE** 600x1200mm

THICKNESS 9mm