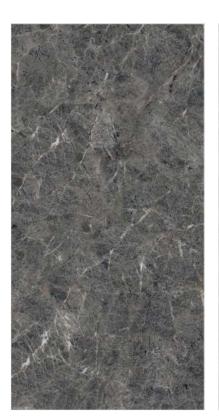

#### OTADA DARK

## MAGNIFICA

**FINISH** glossy

**SIZE** 600x1200mm

THICKNESS 9mm