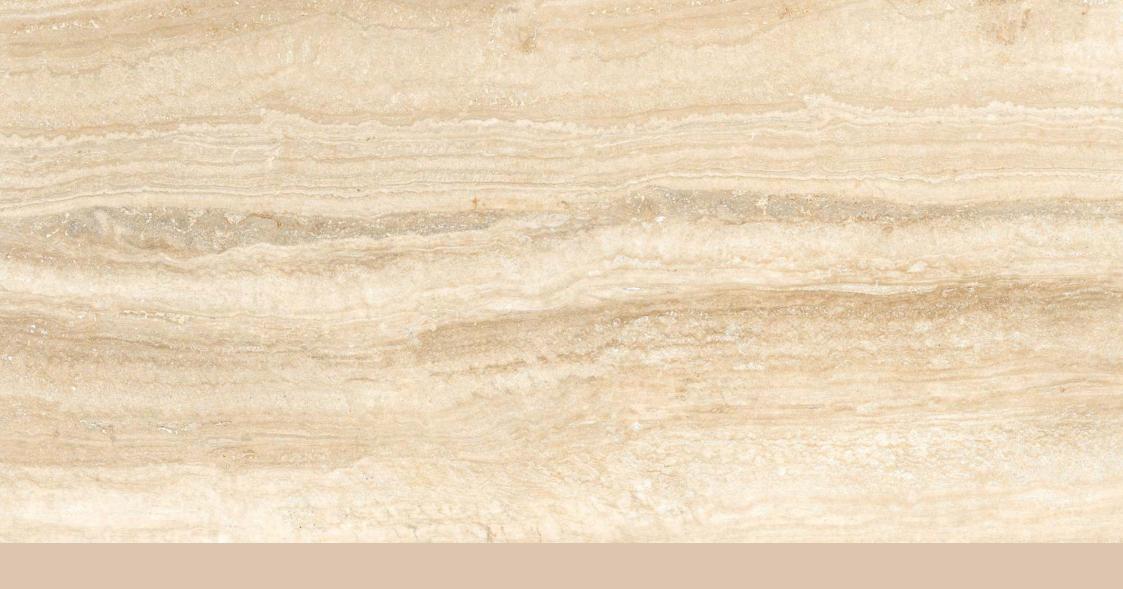

#### OTADA DARK

## MAGNIFICA

**FINISH** glossy

**SIZE** 600x1200mm

THICKNESS 9mm