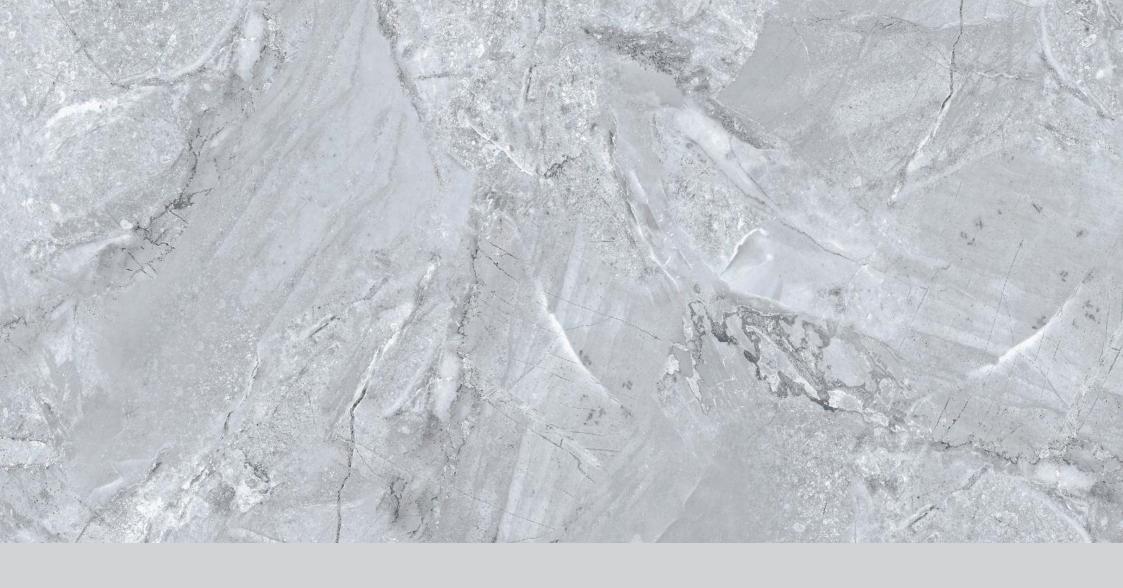

#### MATOLA DARK

## MAGNIFICA

**FINISH** glossy

**SIZE** 600x1200mm

THICKNESS 9mm