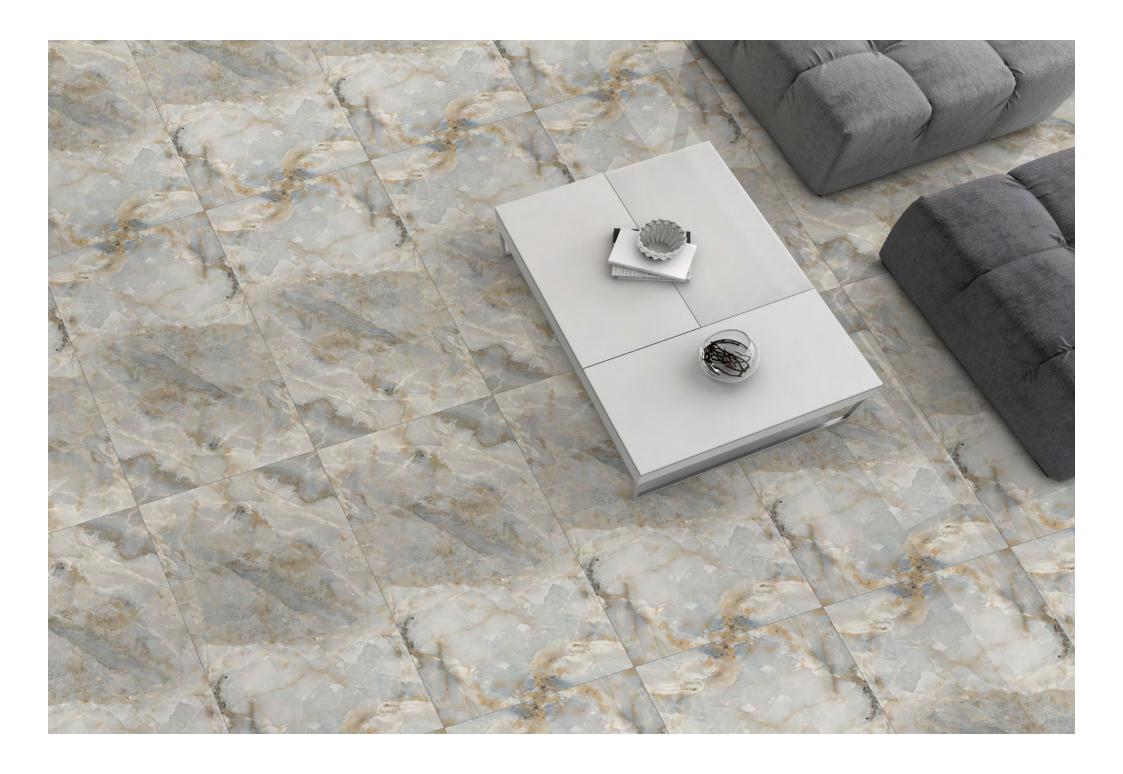

Resistant to abrasion

Thermal shock resistant

Easy to install

Easy to clean

Frost resistant

Break resistant

Anti-slip

This glossy assortment from our Magnifica line is both beautiful and long-lasting. They can withstand the elements and won't get scratched up after prolonged usage. Its glossy, shiny surface looks great on any surface, whether walls or floors. This tile is an excellent option because of its endurance and low maintenance.

## MAGNIFICA

**FINISH** glossy

**SIZE** 600x1200mm

**THICKNESS** 9mm