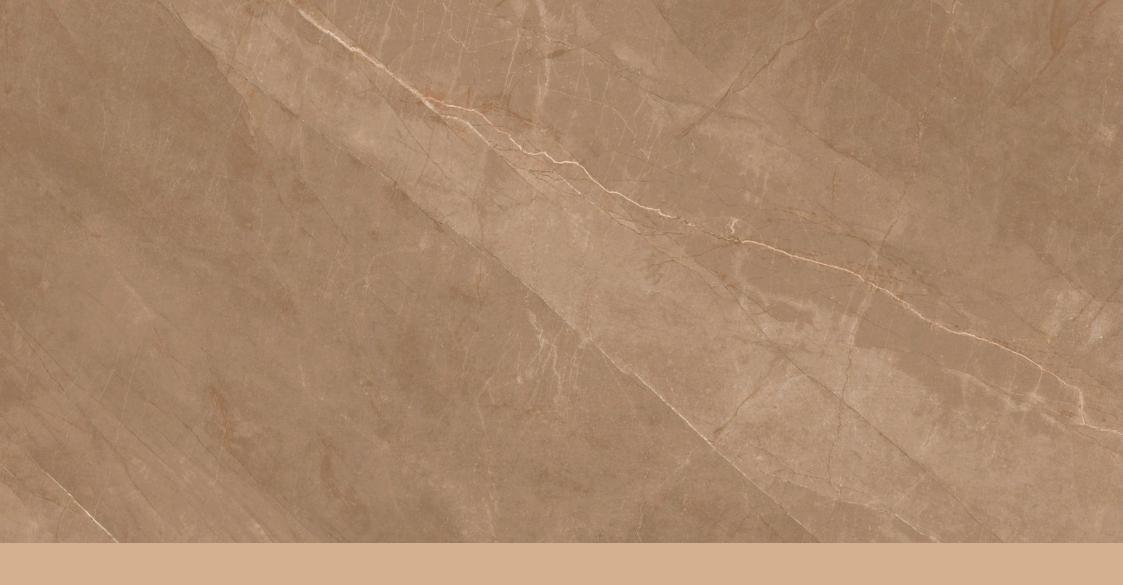

Resistant to abrasion

Thermal shock resistant

Easy to install

Easy to clean

Frost resistant

Break resistant

Anti-slip

This glossy assortment from our Magnifica line is both beautiful and long-lasting. They can withstand the elements and won't get scratched up after prolonged usage. Its glossy, shiny surface looks great on any surface, whether walls or floors. This tile is an excellent option because of its endurance and low maintenance.