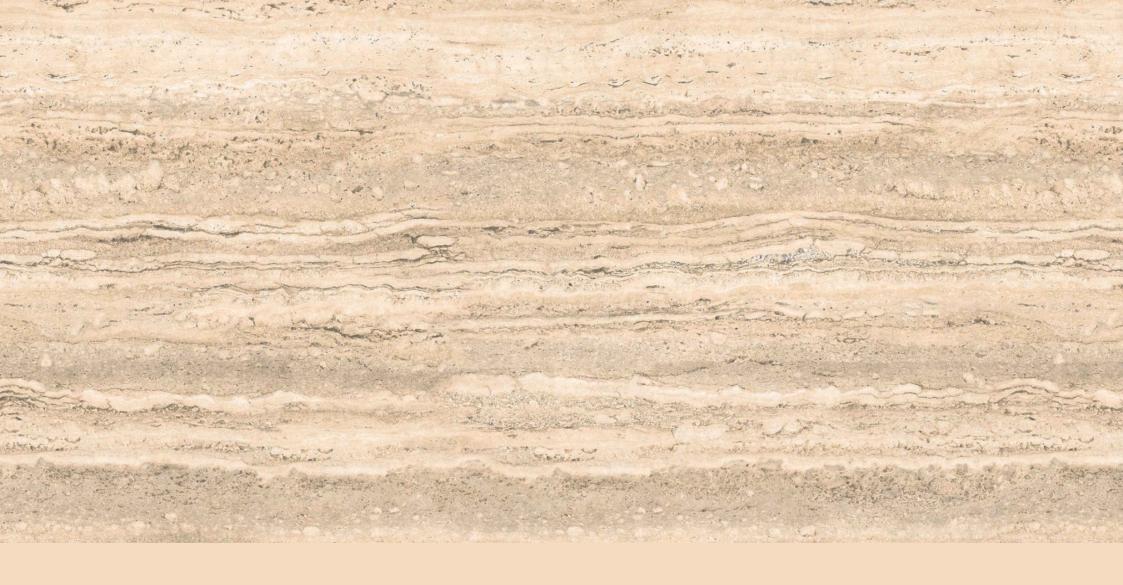

### BARLIN BEIGE

**FINISH** glossy

**SIZE** 600x1200mm

THICKNESS 9mm

**FINISH** glossy

**SIZE** 600x1200mm

THICKNESS 9mm