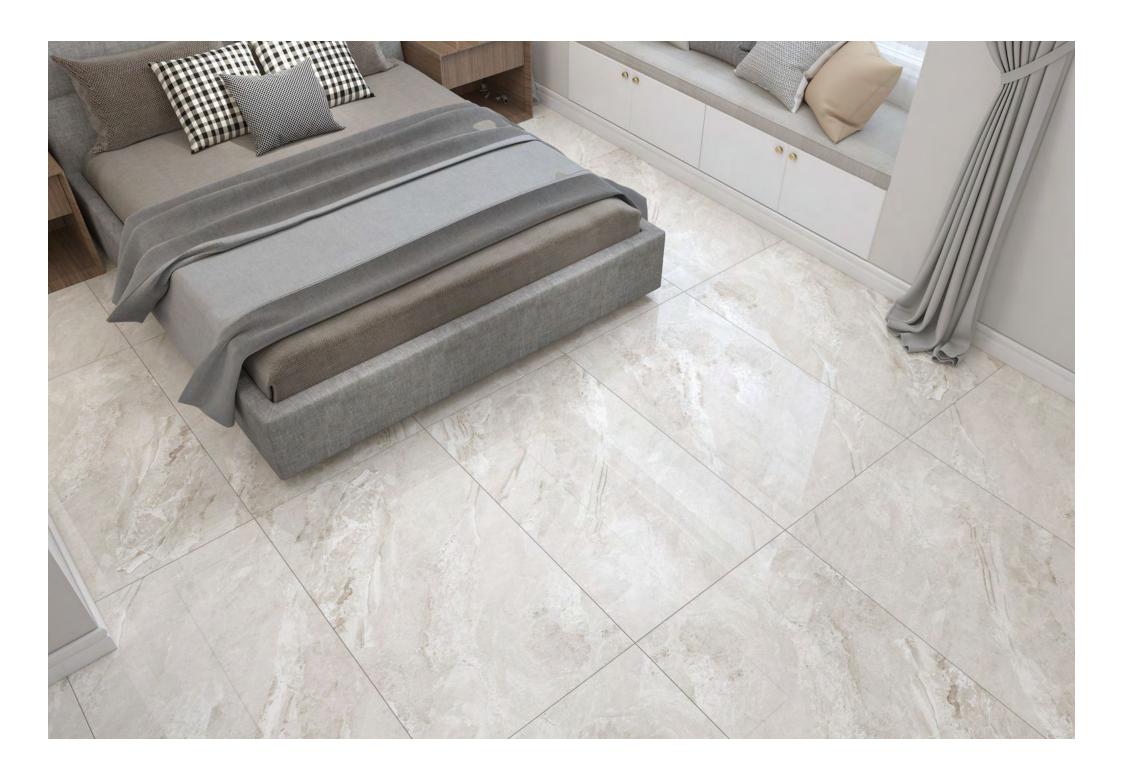

**600x1200mm**GLAZED VITRIFIED TILES

Resistant to abrasion

Thermal shock resistant

Easy to install

Easy to clean

Frost resistant

Break resistant

Anti-slip

This glossy assortment from our Magnifica line is both beautiful and long-lasting. They can withstand the elements and won't get scratched up after prolonged usage. Its glossy, shiny surface looks great on any surface, whether walls or floors. This tile is an excellent option because of its endurance and low maintenance.