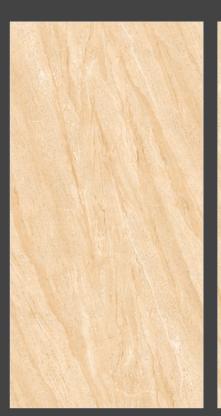

### BARLIN BEIGE

**FINISH** glossy

**SIZE** 600x1200mm

THICKNESS 9mm

**FINISH** glossy

**SIZE** 600x1200mm

THICKNESS 9mm