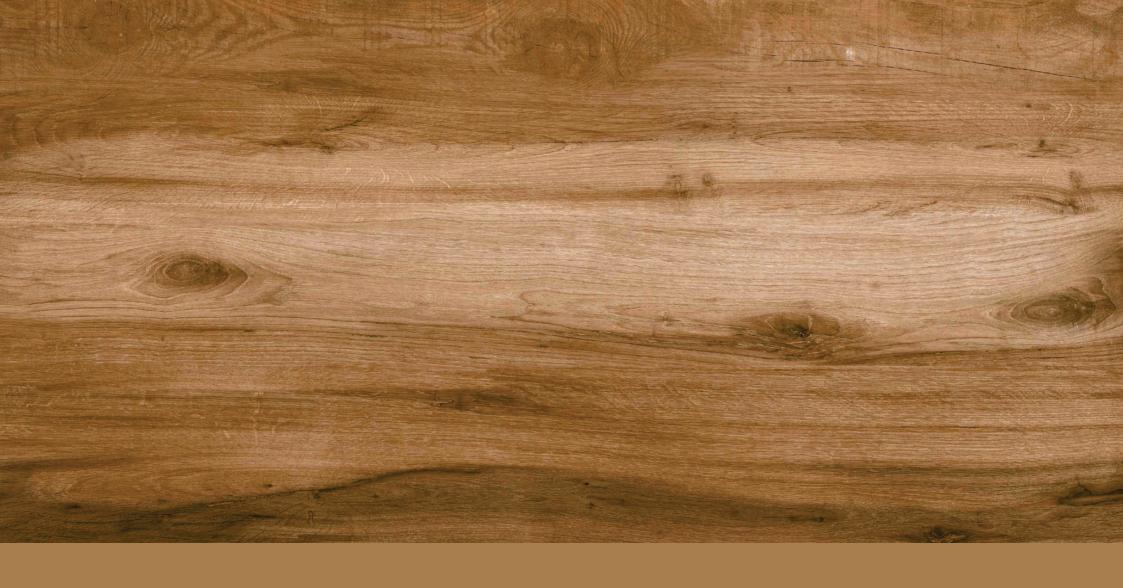

Resistant to abrasion

Thermal shock resistant

Easy to install

Easy to clean

Frost resistant

Break resistant

Anti-slip

This glossy assortment from our Magnifica line is both beautiful and long-lasting. They can withstand the elements and won't get scratched up after prolonged usage. Its glossy, shiny surface looks great on any surface, whether walls or floors. This tile is an excellent option because of its endurance and low maintenance.