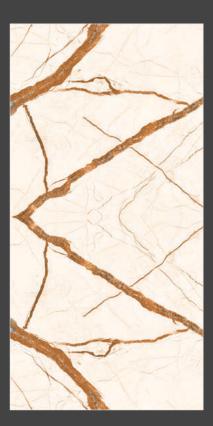

Resistant to abrasion

Thermal shock resistant

Easy to install

Easy to clean

Frost resistant

Break resistant

Anti-slip

This glossy assortment from our Magnifica line is both beautiful and long-lasting. They can withstand the elements and won't get scratched up after prolonged usage. Its glossy, shiny surface looks great on any surface, whether walls or floors. This tile is an excellent option because of its endurance and low maintenance.