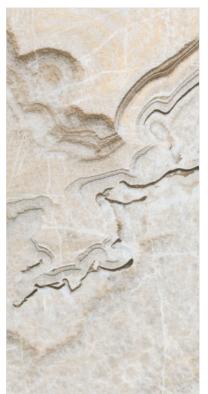

### LATO GREY

## MAGNIFICA

**FINISH** glossy

**SIZE** 600x1200mm

**THICKNESS** 9mm

### PIETRA BEIGE

**FINISH** glossy

**SIZE** 600x1200mm

THICKNESS 9mm