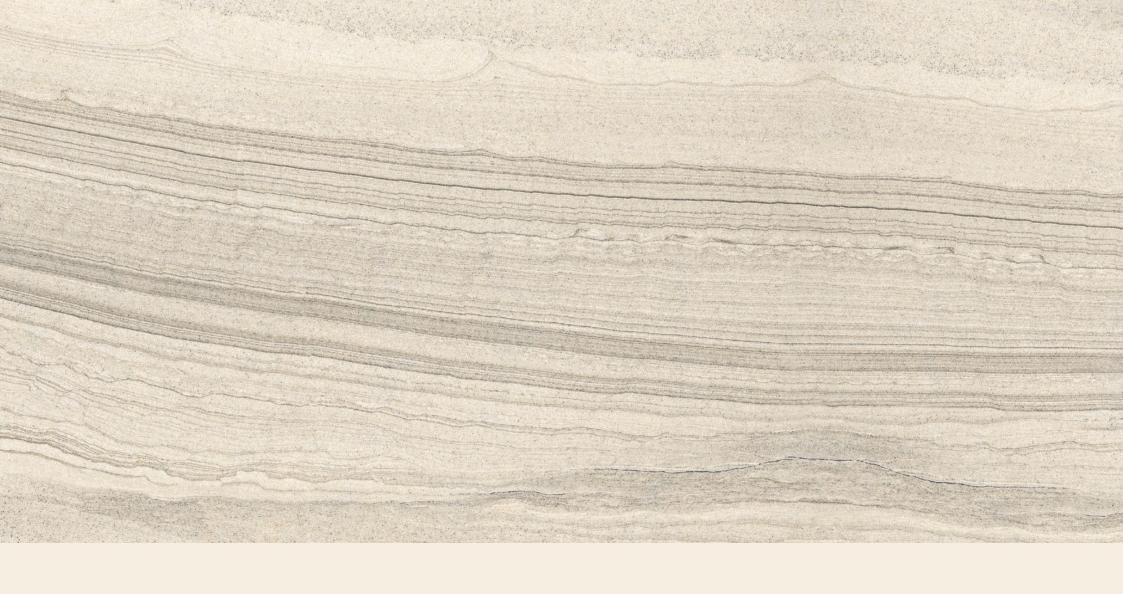

#### SANDSTONE CREAM

**FINISH** glossy

**SIZE** 600x1200mm

THICKNESS 9mm

**FINISH** glossy

**SIZE** 600x1200mm

**THICKNESS** 9mm

#### BASSONI CREMA

## MAGNIFICA

**FINISH** glossy

**SIZE** 600x1200mm

THICKNESS 9mm

**FINISH** glossy

**SIZE** 600x1200mm

**THICKNESS** 9mm