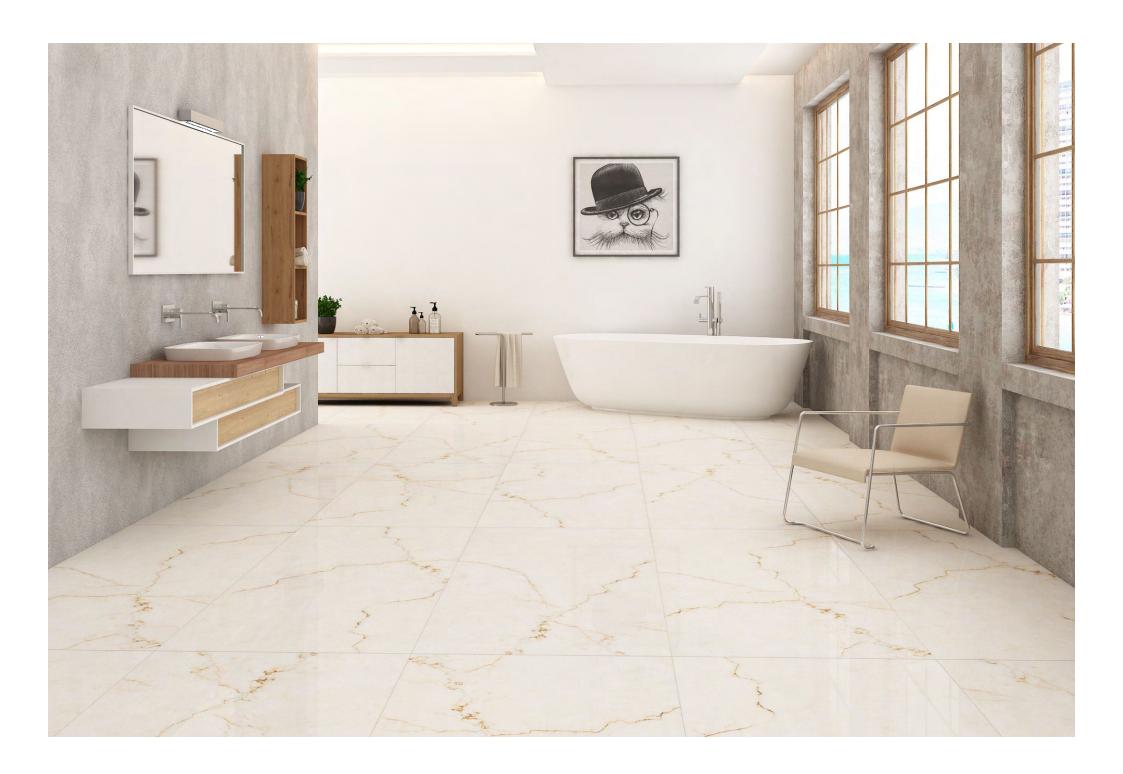

### LAZARO WHITE

**FINISH** glossy

**SIZE** 600x1200mm

THICKNESS 9mm

**FINISH** glossy

**SIZE** 600x1200mm

THICKNESS 9mm