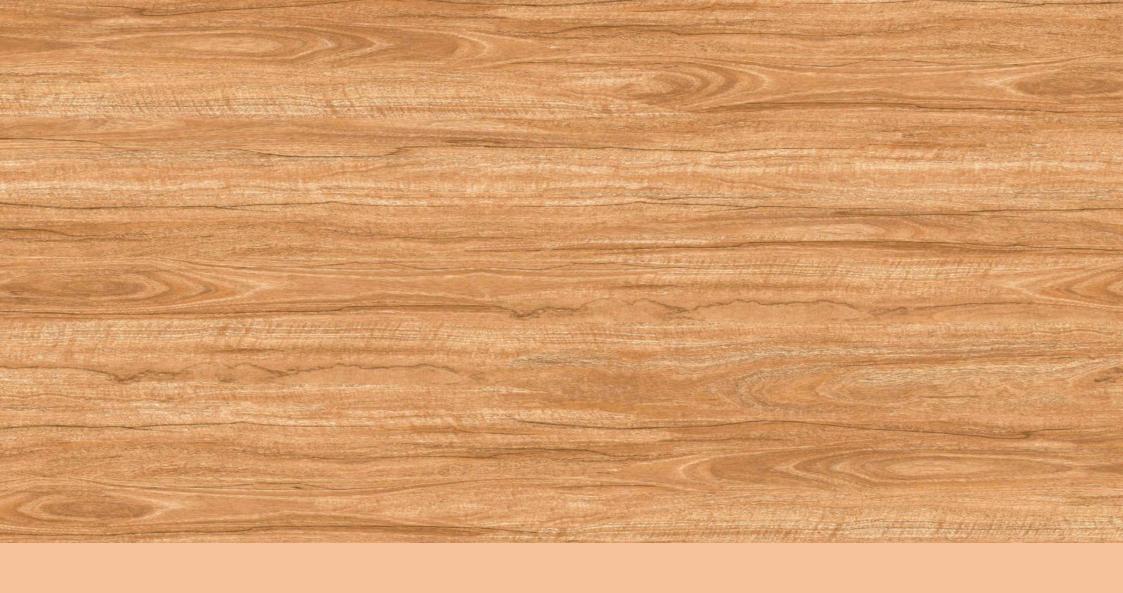

Resistant to abrasion

Thermal shock resistant

Easy to install

Easy to clean

Frost resistant

Break resistant

Anti-slip

This glossy assortment from our Magnifica line is both beautiful and long-lasting. They can withstand the elements and won't get scratched up after prolonged usage. Its glossy, shiny surface looks great on any surface, whether walls or floors. This tile is an excellent option because of its endurance and low maintenance.