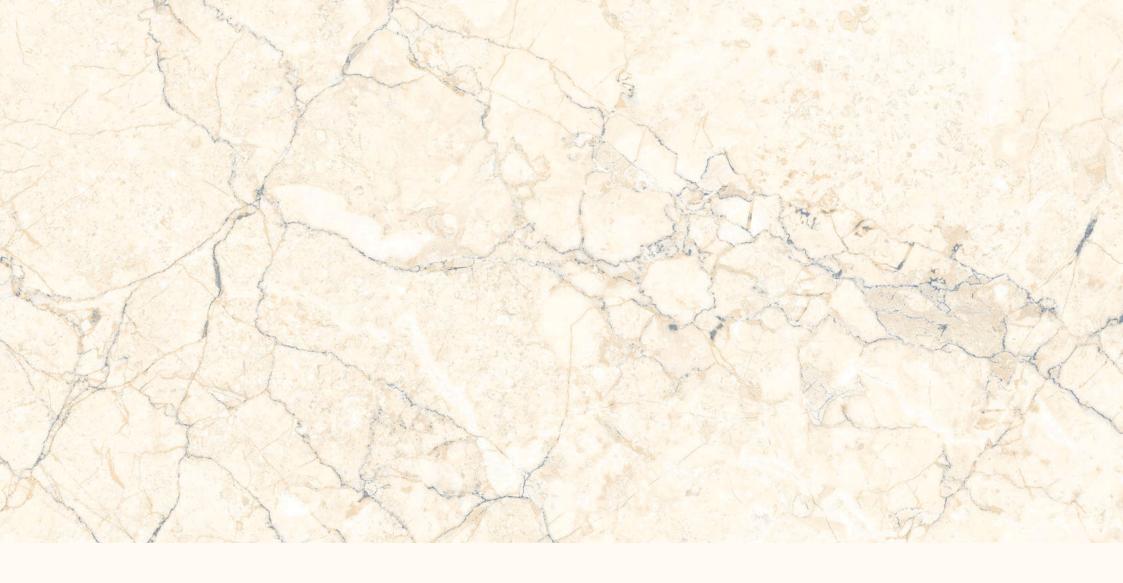

Resistant to abrasion

Thermal shock resistant

Easy to install

Easy to clean

Frost resistant

Break resistant

Anti-slip

This glossy assortment from our Magnifica line is both beautiful and long-lasting. They can withstand the elements and won't get scratched up after prolonged usage. Its glossy, shiny surface looks great on any surface, whether walls or floors. This tile is an excellent option because of its endurance and low maintenance.