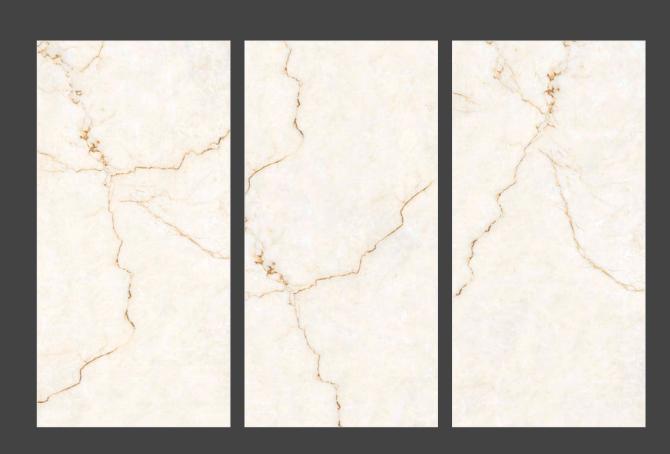

### LAZARO WHITE

**FINISH** glossy

**SIZE** 600x1200mm

THICKNESS 9mm

**FINISH** glossy

**SIZE** 600x1200mm

THICKNESS 9mm