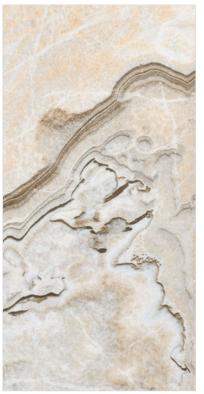

### BARLIN BEIGE

**FINISH** glossy

**SIZE** 600x1200mm

THICKNESS 9mm

**FINISH** glossy

**SIZE** 600x1200mm

THICKNESS 9mm

### LAZARO WHITE

**FINISH** glossy

**SIZE** 600x1200mm

THICKNESS 9mm

**FINISH** glossy

**SIZE** 600x1200mm

THICKNESS 9mm

#### ANTARAS BIANCA

**FINISH** glossy

**SIZE** 600x1200mm

THICKNESS 9mm