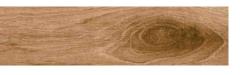

### DYNO BROWN

# MAGNIFICA

**FINISH** glossy

**SIZE** 600x1200mm

THICKNESS 9mm