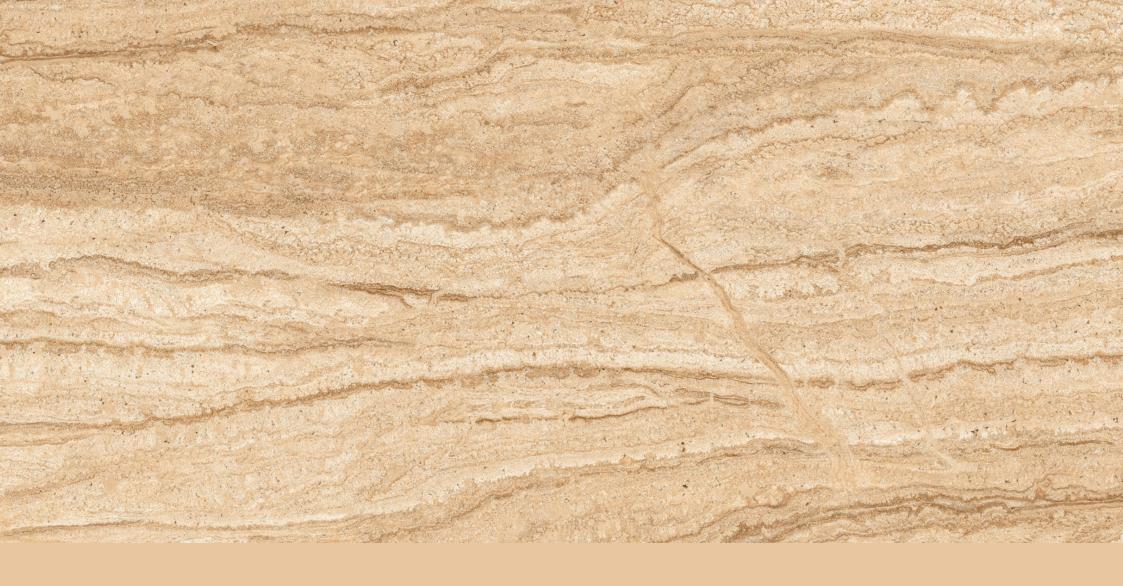

### BARLIN BEIGE

**FINISH** glossy

**SIZE** 600x1200mm

THICKNESS 9mm

**FINISH** glossy

**SIZE** 600x1200mm

THICKNESS 9mm