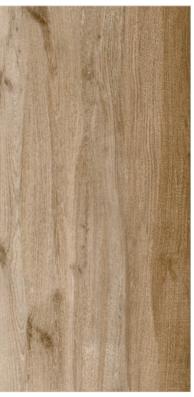

### LAZARO WHITE

**FINISH** glossy

**SIZE** 600x1200mm

THICKNESS 9mm

**FINISH** glossy

**SIZE** 600x1200mm

THICKNESS 9mm