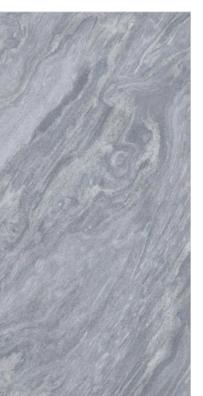

Resistant to abrasion

Thermal shock resistant

Easy to install

Easy to clean

Frost resistant

Break resistant

Anti-slip

This glossy assortment from our Magnifica line is both beautiful and long-lasting. They can withstand the elements and won't get scratched up after prolonged usage. Its glossy, shiny surface looks great on any surface, whether walls or floors. This tile is an excellent option because of its endurance and low maintenance.

## MAGNIFICA

**FINISH** glossy

**SIZE** 600x1200mm

**THICKNESS** 9mm