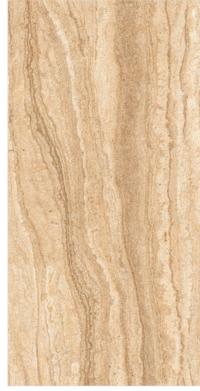

### LATO GREY

## MAGNIFICA

**FINISH** glossy

**SIZE** 600x1200mm

**THICKNESS** 9mm