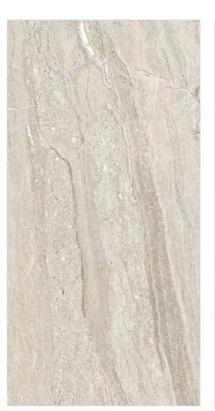

### BARLIN BEIGE

**FINISH** glossy

**SIZE** 600x1200mm

THICKNESS 9mm

**FINISH** glossy

**SIZE** 600x1200mm

THICKNESS 9mm