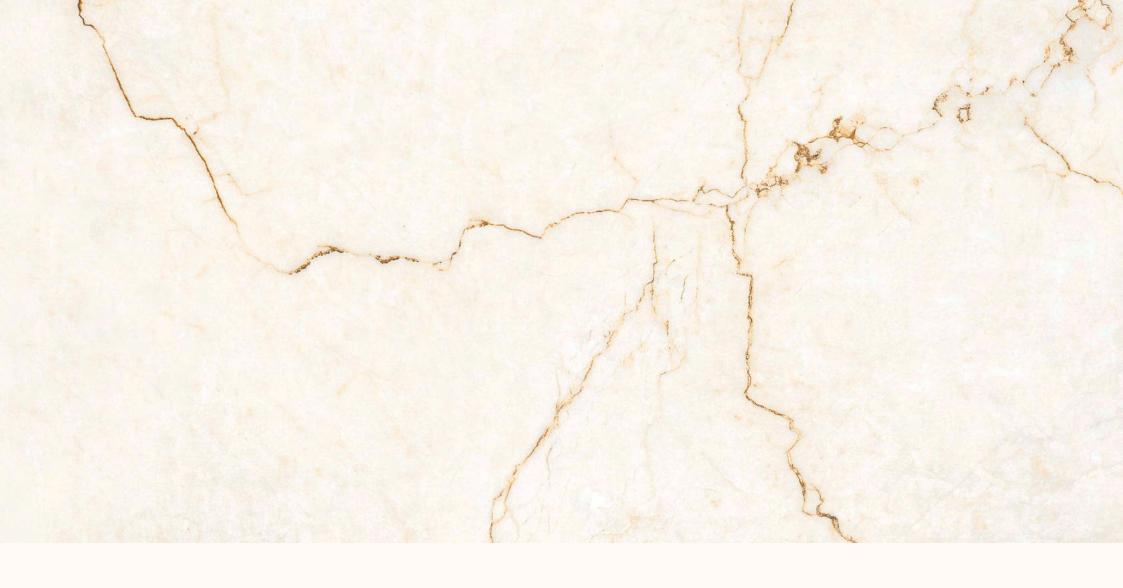

### LAZARO WHITE

**FINISH** glossy

**SIZE** 600x1200mm

THICKNESS 9mm

**FINISH** glossy

**SIZE** 600x1200mm

THICKNESS 9mm