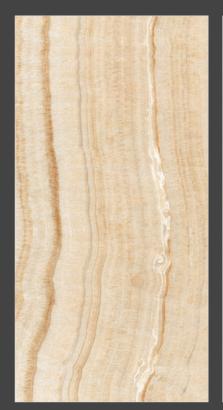

### BARLIN BEIGE

**FINISH** glossy

**SIZE** 600x1200mm

THICKNESS 9mm

**FINISH** glossy

**SIZE** 600x1200mm

THICKNESS 9mm