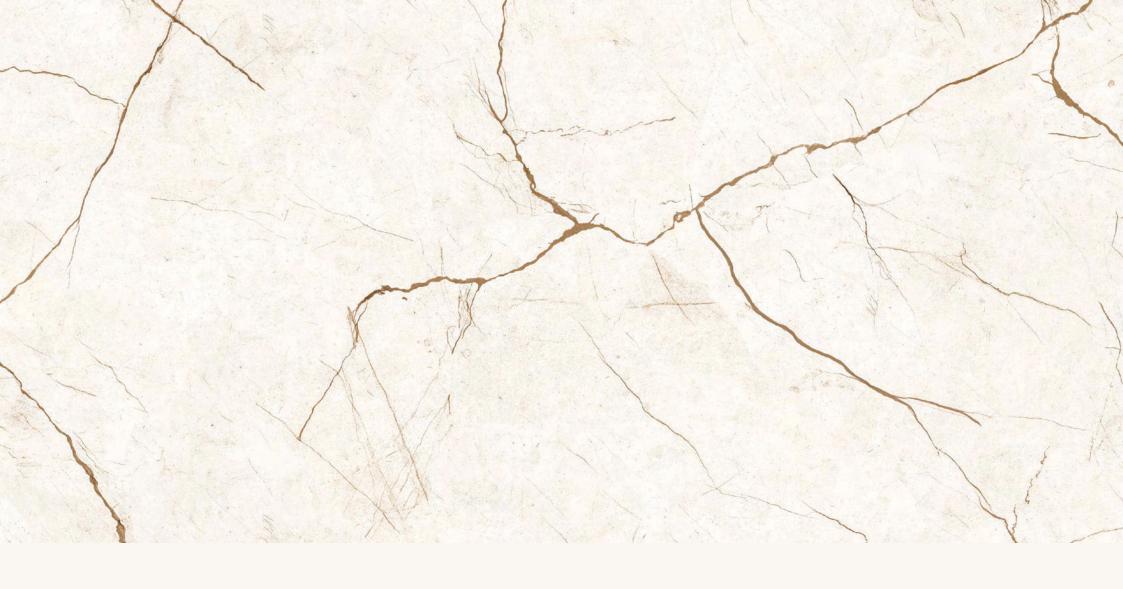

from our Magnifica line is both beautiful and long-lasting. They can withstand the elements and won't get scratched up after prolonged usage. Its glossy, shiny surface looks great on any surface, whether walls or floors. This tile is an excellent option because of its endurance and low maintenance.













### BARLIN BEIGE



**FINISH** glossy

**SIZE** 600x1200mm

THICKNESS 9mm













**FINISH** glossy

**SIZE** 600x1200mm

THICKNESS 9mm









### LAZARO WHITE



**FINISH** glossy

**SIZE** 600x1200mm

THICKNESS 9mm













**FINISH** glossy

**SIZE** 600x1200mm

THICKNESS 9mm









#### ANTARAS BIANCA



**FINISH** glossy

**SIZE** 600x1200mm

THICKNESS 9mm















### LATO GREY



## MAGNIFICA

**FINISH** glossy

**SIZE** 600x1200mm

**THICKNESS** 9mm











### PIETRA BEIGE



**FINISH** glossy

**SIZE** 600x1200mm

THICKNESS 9mm









### BELLA CREMA



**FINISH** glossy

**SIZE** 600x1200mm

THICKNESS 9mm









### ORGAN BEIGE



**FINISH** glossy

**SIZE** 600x1200mm

THICKNESS 9mm











#### SANKIN BEIGE



**FINISH** glossy

**SIZE** 600x1200mm

THICKNESS 9mm











#### SANDSTONE CREAM



**FINISH** glossy

**SIZE** 600x1200mm

THICKNESS 9mm















**FINISH** glossy

**SIZE** 600x1200mm

**THICKNESS** 9mm











#### BASSONI CREMA



## MAGNIFICA

**FINISH** glossy

**SIZE** 600x1200mm

THICKNESS 9mm

















**FINISH** glossy

**SIZE** 600x1200mm

**THICKNESS** 9mm













#### DINO HURRY



## MAGNIFICA

**FINISH** glossy

**SIZE** 600x1200mm

THICKNESS 9mm













#### PEARL WHITE