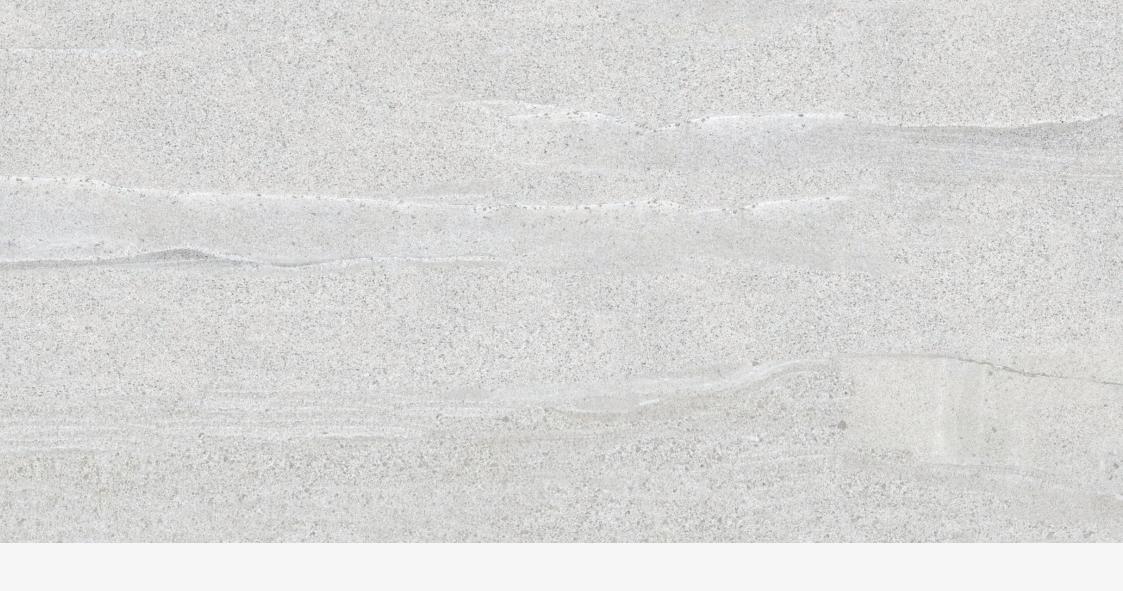

### LATO GREY

## MAGNIFICA

**FINISH** glossy

**SIZE** 600x1200mm

**THICKNESS** 9mm