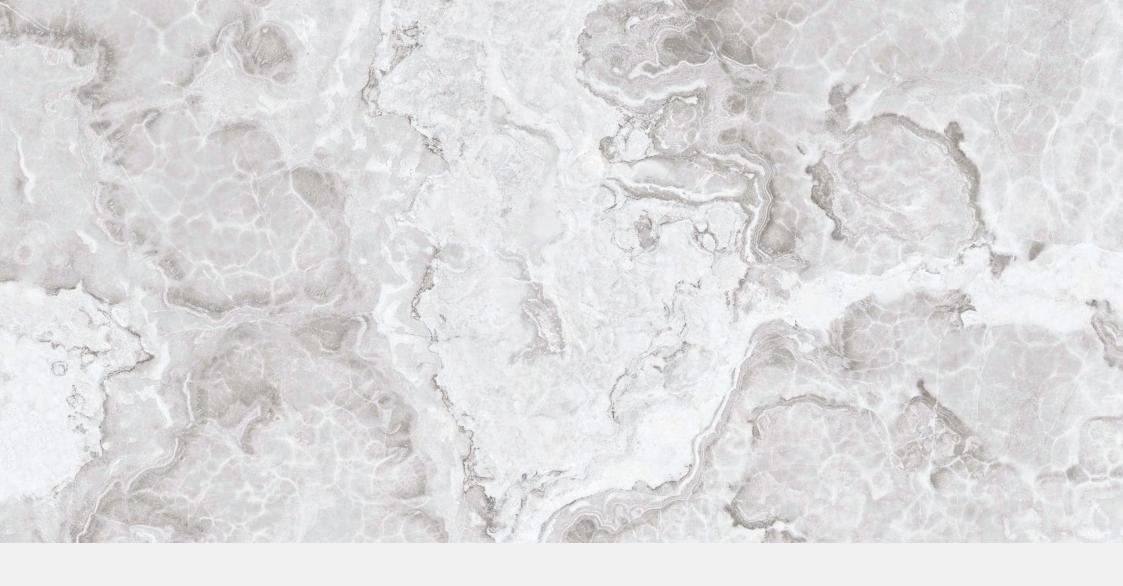

Resistant to abrasion

Thermal shock resistant

Easy to install

Easy to clean

Frost resistant

Break resistant

Anti-slip

This glossy assortment from our Magnifica line is both beautiful and long-lasting. They can withstand the elements and won't get scratched up after prolonged usage. Its glossy, shiny surface looks great on any surface, whether walls or floors. This tile is an excellent option because of its endurance and low maintenance.