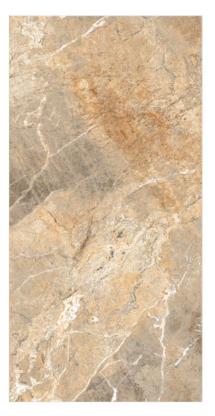

Resistant to abrasion

Thermal shock resistant

Easy to install

Easy to clean

Frost resistant

Break resistant

Anti-slip

This glossy assortment from our Magnifica line is both beautiful and long-lasting. They can withstand the elements and won't get scratched up after prolonged usage. Its glossy, shiny surface looks great on any surface, whether walls or floors. This tile is an excellent option because of its endurance and low maintenance.

### BARLIN BEIGE

**FINISH** glossy

**SIZE** 600x1200mm

THICKNESS 9mm

**FINISH** glossy

**SIZE** 600x1200mm

THICKNESS 9mm