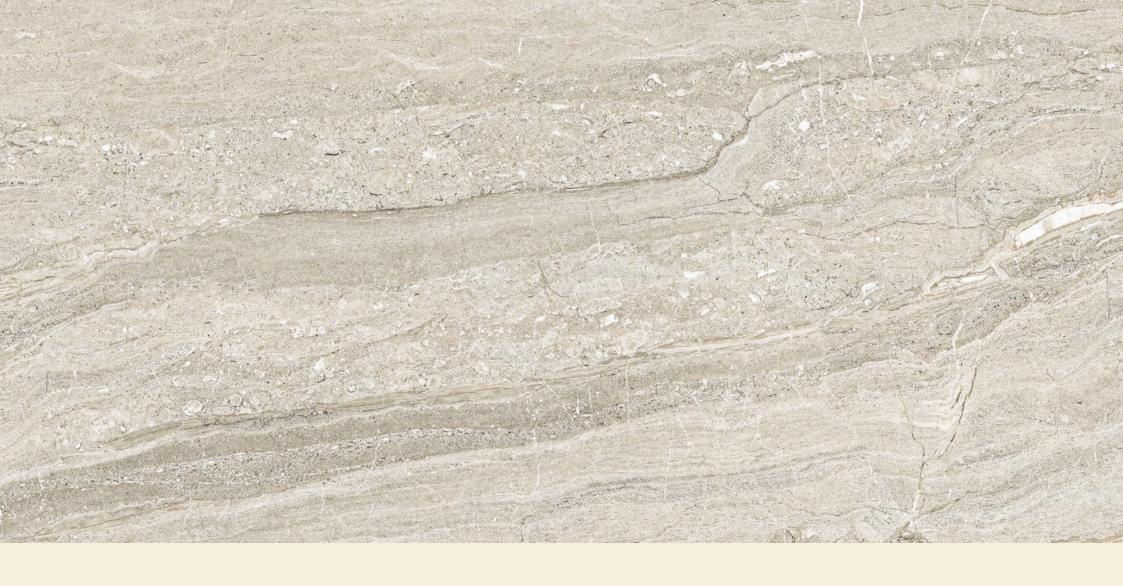

Resistant to abrasion

Thermal shock resistant

Easy to install

Easy to clean

Frost resistant

Break resistant

Anti-slip

This glossy assortment from our Magnifica line is both beautiful and long-lasting. They can withstand the elements and won't get scratched up after prolonged usage. Its glossy, shiny surface looks great on any surface, whether walls or floors. This tile is an excellent option because of its endurance and low maintenance.

### BARLIN BEIGE

**FINISH** glossy

**SIZE** 600x1200mm

THICKNESS 9mm

**FINISH** glossy

**SIZE** 600x1200mm

THICKNESS 9mm