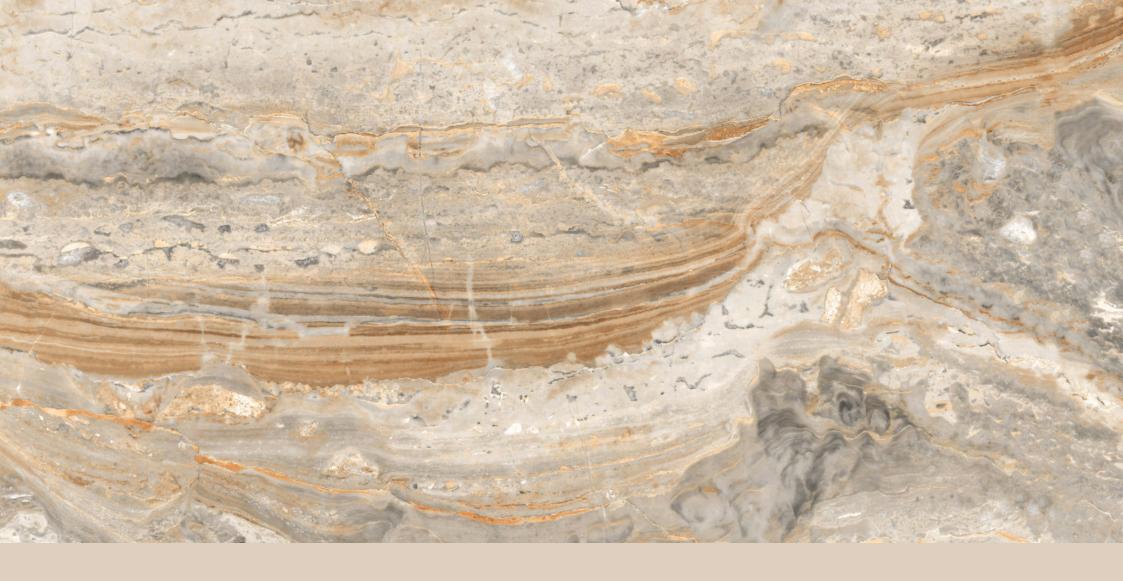

Resistant to abrasion

Thermal shock resistant

Easy to install

Easy to clean

Frost resistant

Break resistant

Anti-slip

This glossy assortment from our Magnifica line is both beautiful and long-lasting. They can withstand the elements and won't get scratched up after prolonged usage. Its glossy, shiny surface looks great on any surface, whether walls or floors. This tile is an excellent option because of its endurance and low maintenance.