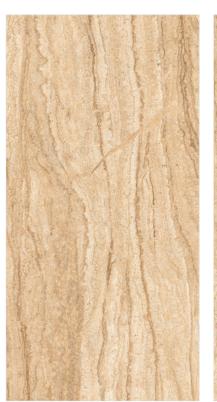

### BARLIN BEIGE

**FINISH** glossy

**SIZE** 600x1200mm

THICKNESS 9mm

**FINISH** glossy

**SIZE** 600x1200mm

THICKNESS 9mm