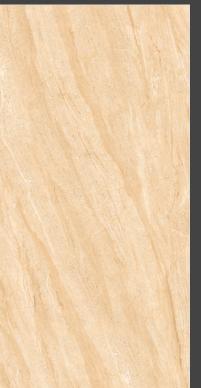

### BARLIN BEIGE

**FINISH** glossy

**SIZE** 600x1200mm

THICKNESS 9mm

**FINISH** glossy

**SIZE** 600x1200mm

THICKNESS 9mm