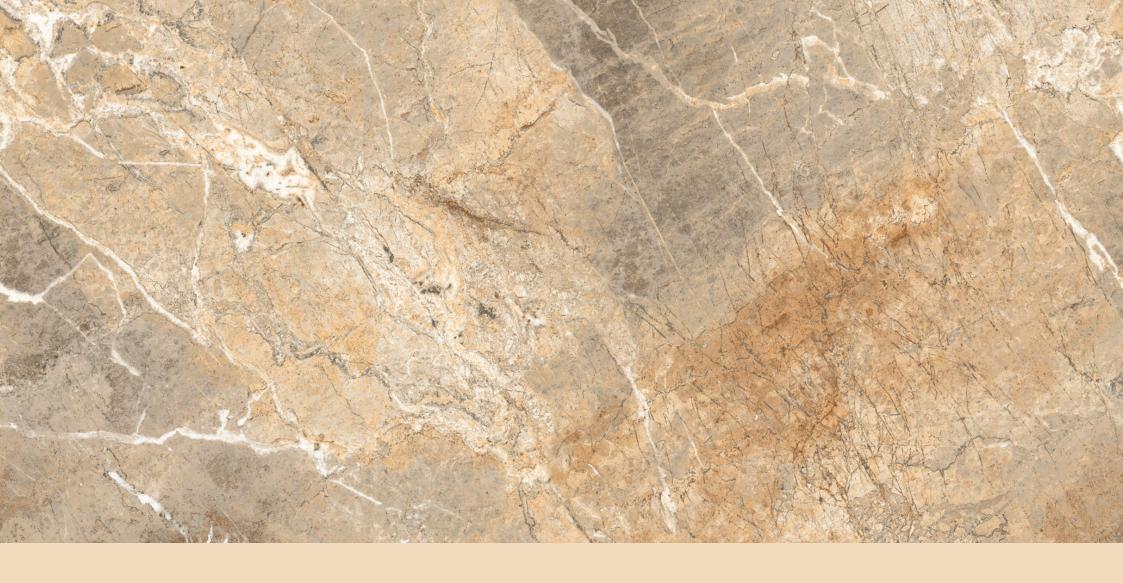

Resistant to abrasion

Thermal shock resistant

Easy to install

Easy to clean

Frost resistant

Break resistant

Anti-slip

This glossy assortment from our Magnifica line is both beautiful and long-lasting. They can withstand the elements and won't get scratched up after prolonged usage. Its glossy, shiny surface looks great on any surface, whether walls or floors. This tile is an excellent option because of its endurance and low maintenance.