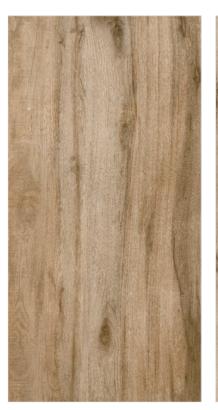

### BARLIN BEIGE

**FINISH** glossy

**SIZE** 600x1200mm

THICKNESS 9mm

**FINISH** glossy

**SIZE** 600x1200mm

THICKNESS 9mm