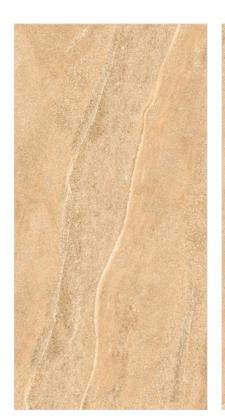

### BARLIN BEIGE

**FINISH** glossy

**SIZE** 600x1200mm

THICKNESS 9mm

**FINISH** glossy

**SIZE** 600x1200mm

THICKNESS 9mm