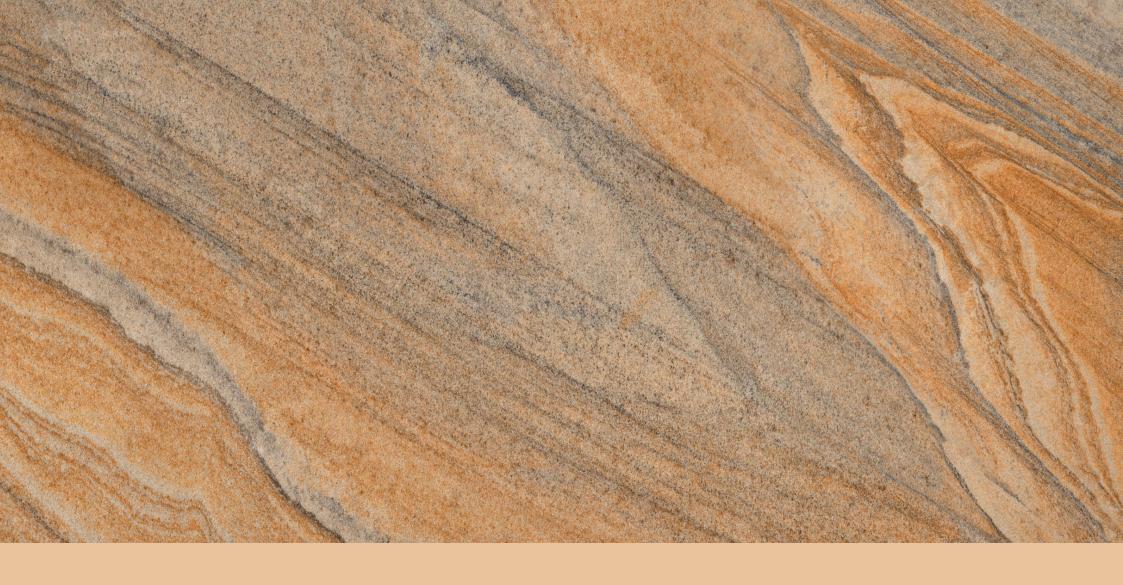

#### SANDSTONE CREAM

**FINISH** glossy

**SIZE** 600x1200mm

THICKNESS 9mm

**FINISH** glossy

**SIZE** 600x1200mm

**THICKNESS** 9mm