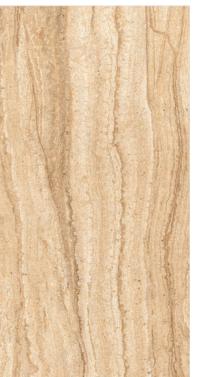

### LAZARO WHITE

**FINISH** glossy

**SIZE** 600x1200mm

THICKNESS 9mm

**FINISH** glossy

**SIZE** 600x1200mm

THICKNESS 9mm