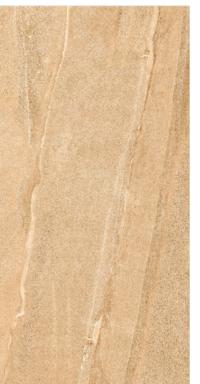

### LAZARO WHITE

**FINISH** glossy

**SIZE** 600x1200mm

THICKNESS 9mm

**FINISH** glossy

**SIZE** 600x1200mm

THICKNESS 9mm