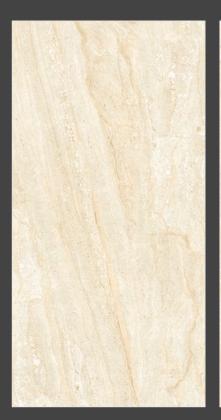

### BARLIN BEIGE

**FINISH** glossy

**SIZE** 600x1200mm

THICKNESS 9mm

**FINISH** glossy

**SIZE** 600x1200mm

THICKNESS 9mm