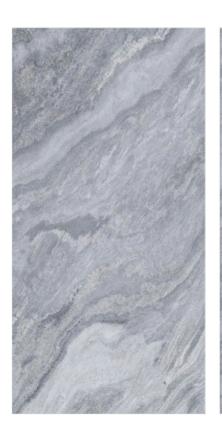

Resistant to abrasion

Thermal shock resistant

Easy to install

Easy to clean

Frost resistant

Break resistant

Anti-slip

This glossy assortment from our Magnifica line is both beautiful and long-lasting. They can withstand the elements and won't get scratched up after prolonged usage. Its glossy, shiny surface looks great on any surface, whether walls or floors. This tile is an excellent option because of its endurance and low maintenance.

## MAGNIFICA

**FINISH** glossy

**SIZE** 600x1200mm

**THICKNESS** 9mm