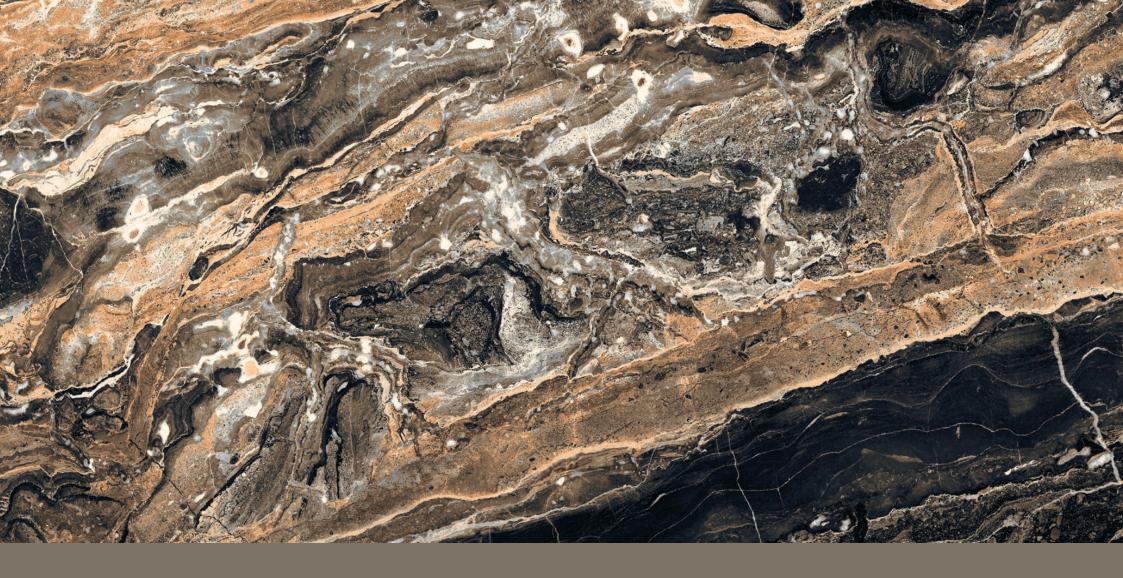

Resistant to abrasion

Thermal shock resistant

Easy to install

Easy to clean

Frost resistant

Break resistant

Anti-slip

This glossy assortment from our Magnifica line is both beautiful and long-lasting. They can withstand the elements and won't get scratched up after prolonged usage. Its glossy, shiny surface looks great on any surface, whether walls or floors. This tile is an excellent option because of its endurance and low maintenance.