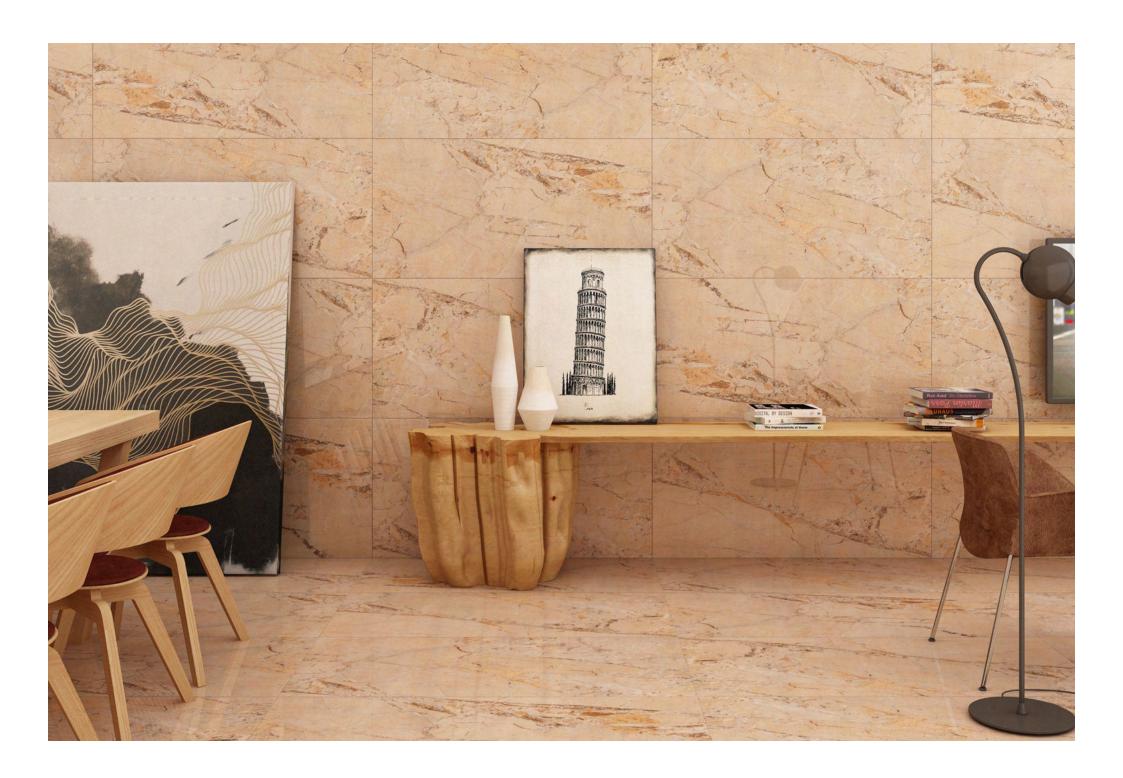

Resistant to abrasion

Thermal shock resistant

Easy to install

Easy to clean

Frost resistant

Break resistant

Anti-slip

This glossy assortment from our Magnifica line is both beautiful and long-lasting. They can withstand the elements and won't get scratched up after prolonged usage. Its glossy, shiny surface looks great on any surface, whether walls or floors. This tile is an excellent option because of its endurance and low maintenance.

## MAGNIFICA

**FINISH** glossy

**SIZE** 600x1200mm

**THICKNESS** 9mm