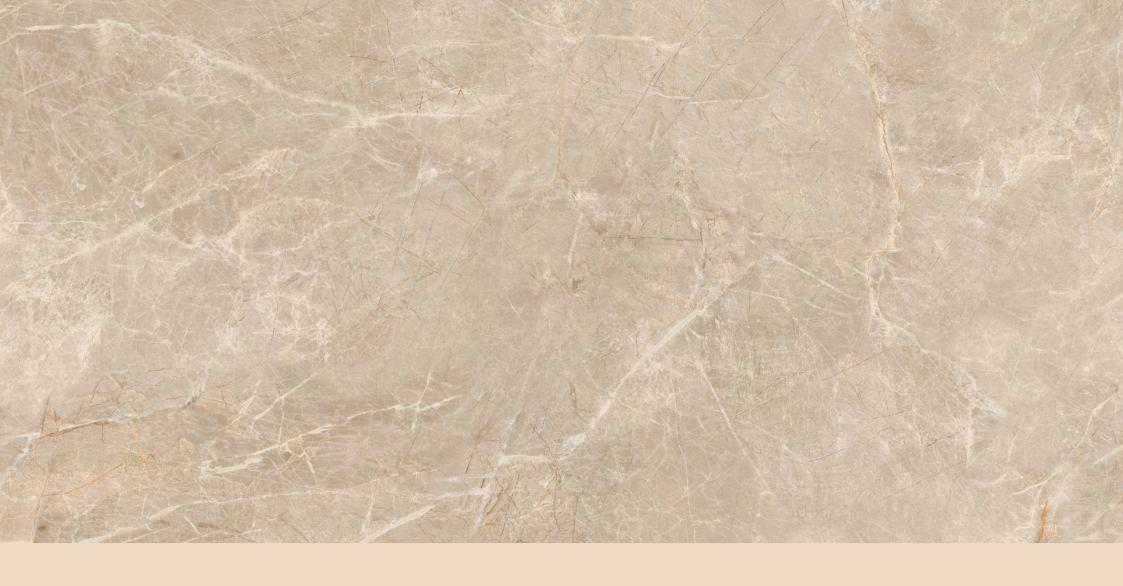

**600x1200mm**GLAZED VITRIFIED TILES

Resistant to abrasion

Thermal shock resistant

Easy to install

Easy to clean

Frost resistant

Break resistant

Anti-slip

This glossy assortment from our Magnifica line is both beautiful and long-lasting. They can withstand the elements and won't get scratched up after prolonged usage. Its glossy, shiny surface looks great on any surface, whether walls or floors. This tile is an excellent option because of its endurance and low maintenance.