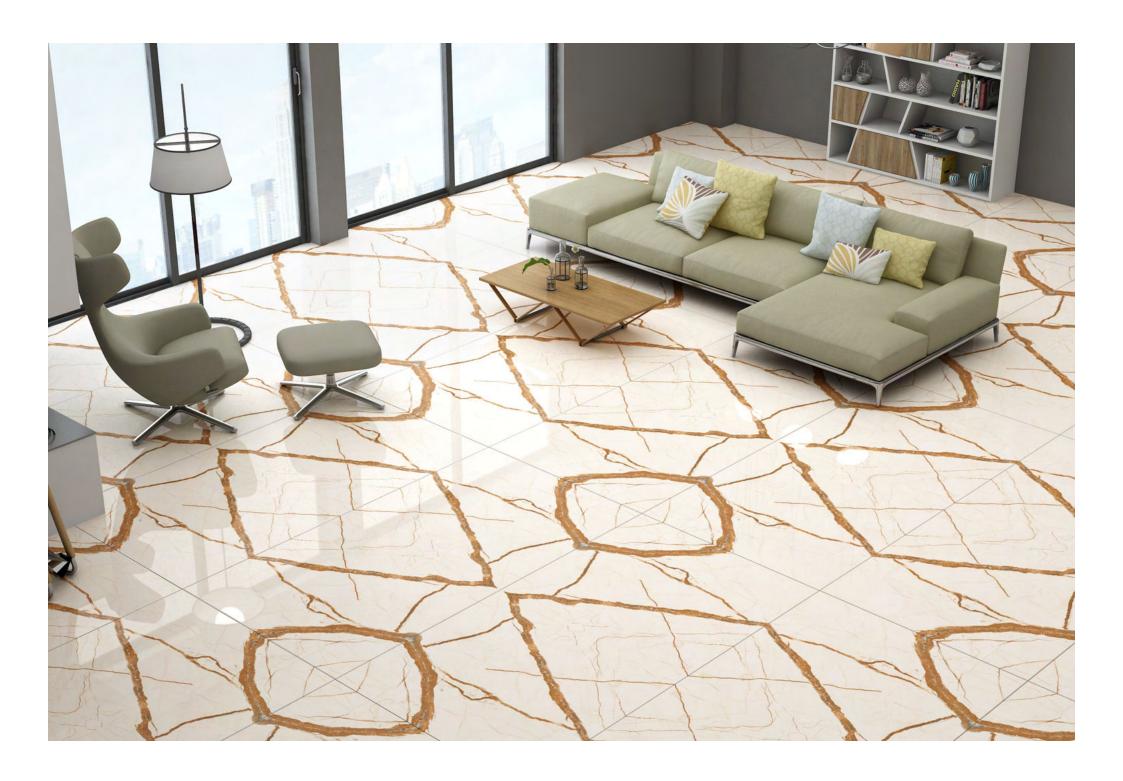

Resistant to abrasion

Thermal shock resistant

Easy to install

Easy to clean

Frost resistant

Break resistant

Anti-slip

This glossy assortment from our Magnifica line is both beautiful and long-lasting. They can withstand the elements and won't get scratched up after prolonged usage. Its glossy, shiny surface looks great on any surface, whether walls or floors. This tile is an excellent option because of its endurance and low maintenance.

# TILES APPLICATION

Hotels

Offices

Restaurants

Shops

Malls

Public spaces

Airports

#### TILE SUPERIORITY

Residences

Resistant to the passing of time

Ecology & sustainable

Resistant to staining

Impact resistant

Acid resistant

Breaking strength