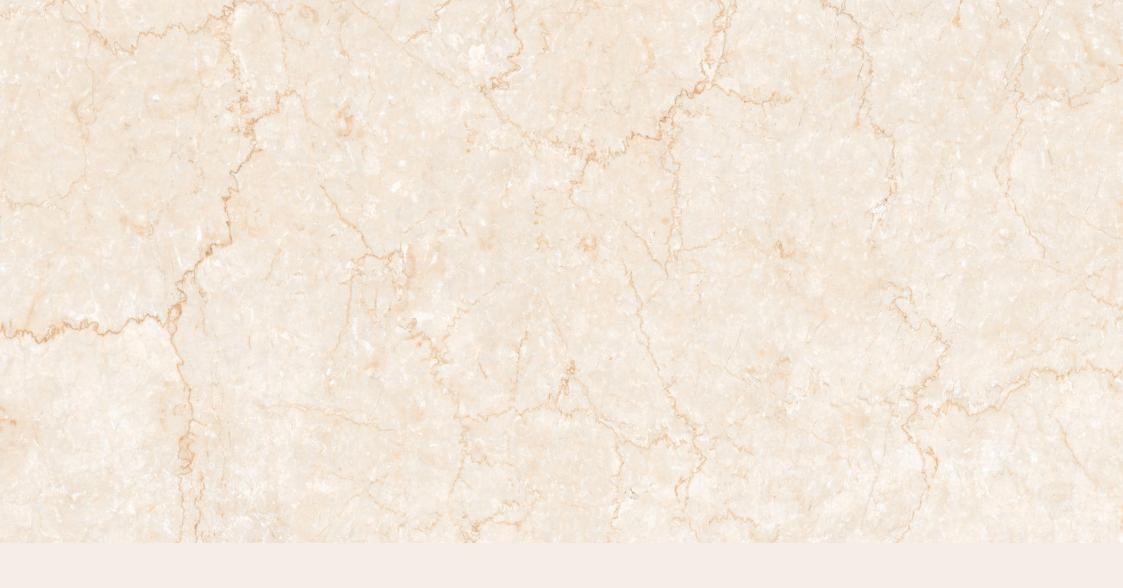

Resistant to abrasion

Thermal shock resistant

Easy to install

Easy to clean

Frost resistant

Break resistant

Anti-slip

This glossy assortment from our Magnifica line is both beautiful and long-lasting. They can withstand the elements and won't get scratched up after prolonged usage. Its glossy, shiny surface looks great on any surface, whether walls or floors. This tile is an excellent option because of its endurance and low maintenance.

### BARLIN BEIGE

**FINISH** glossy

**SIZE** 600x1200mm

THICKNESS 9mm

**FINISH** glossy

**SIZE** 600x1200mm

THICKNESS 9mm