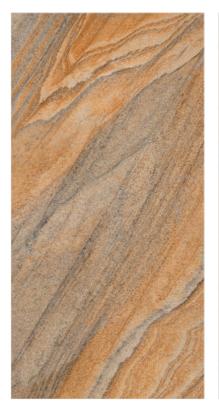

#### SANDSTONE CREAM

**FINISH** glossy

**SIZE** 600x1200mm

THICKNESS 9mm

**FINISH** glossy

**SIZE** 600x1200mm

**THICKNESS** 9mm