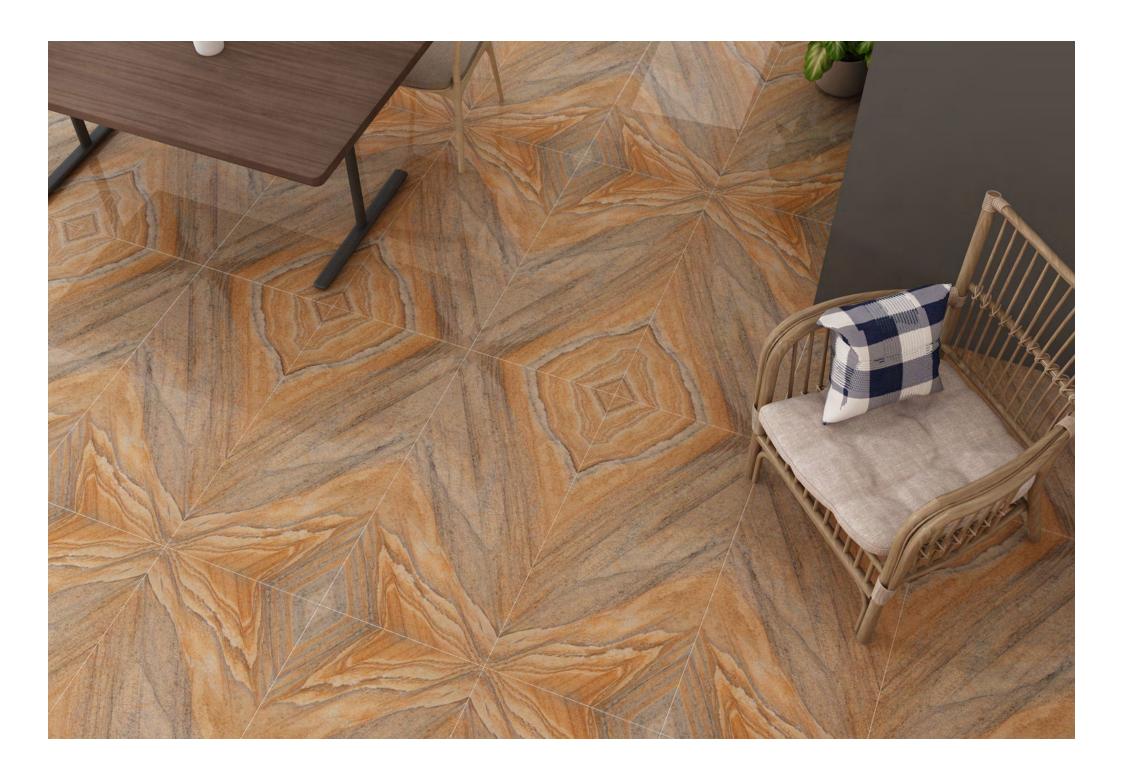

Resistant to abrasion

Thermal shock resistant

Easy to install

Easy to clean

Frost resistant

Break resistant

Anti-slip

This glossy assortment from our Magnifica line is both beautiful and long-lasting. They can withstand the elements and won't get scratched up after prolonged usage. Its glossy, shiny surface looks great on any surface, whether walls or floors. This tile is an excellent option because of its endurance and low maintenance.

## MAGNIFICA

**FINISH** glossy

**SIZE** 600x1200mm

**THICKNESS** 9mm