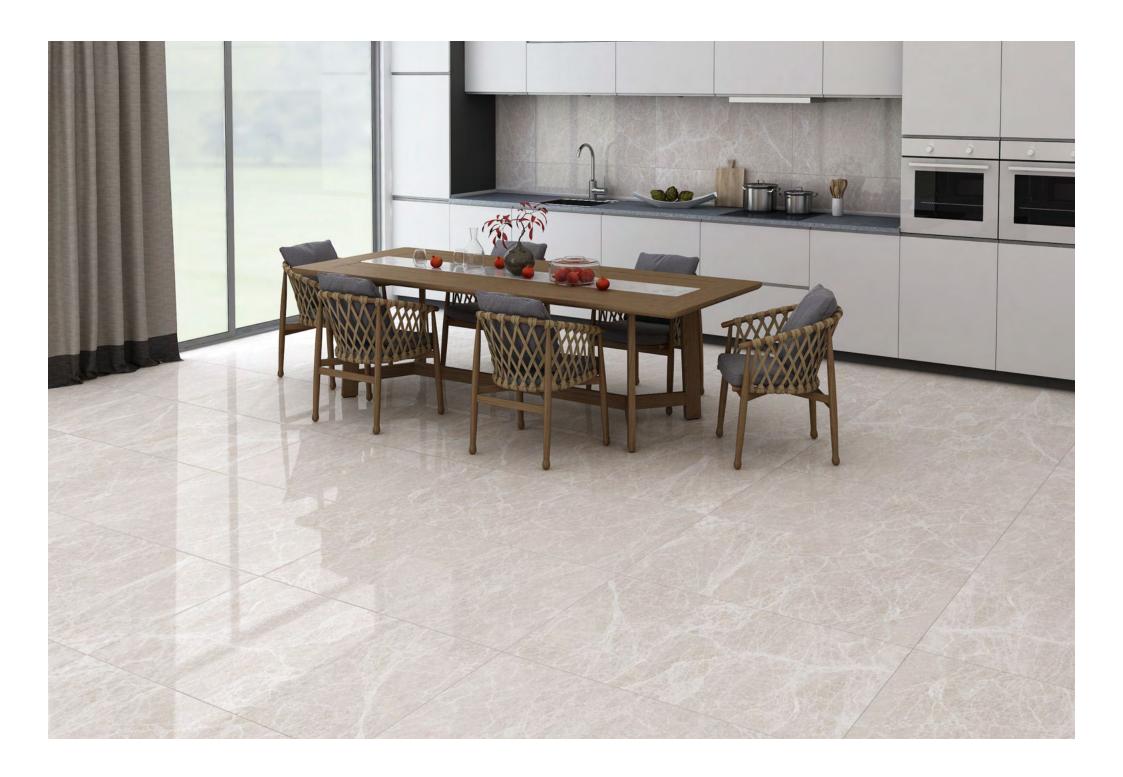

Resistant to abrasion

Thermal shock resistant

Easy to install

Easy to clean

Frost resistant

Break resistant

Anti-slip

This glossy assortment from our Magnifica line is both beautiful and long-lasting. They can withstand the elements and won't get scratched up after prolonged usage. Its glossy, shiny surface looks great on any surface, whether walls or floors. This tile is an excellent option because of its endurance and low maintenance.

## MAGNIFICA

**FINISH** glossy

**SIZE** 600x1200mm

**THICKNESS** 9mm