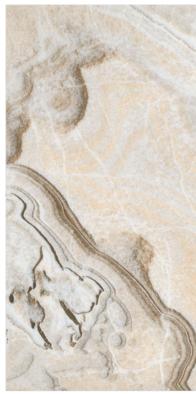

### BELLA CREMA

**FINISH** glossy

**SIZE** 600x1200mm

THICKNESS 9mm

### ORGAN BEIGE

**FINISH** glossy

**SIZE** 600x1200mm

THICKNESS 9mm

#### SANKIN BEIGE

**FINISH** glossy

**SIZE** 600x1200mm

THICKNESS 9mm