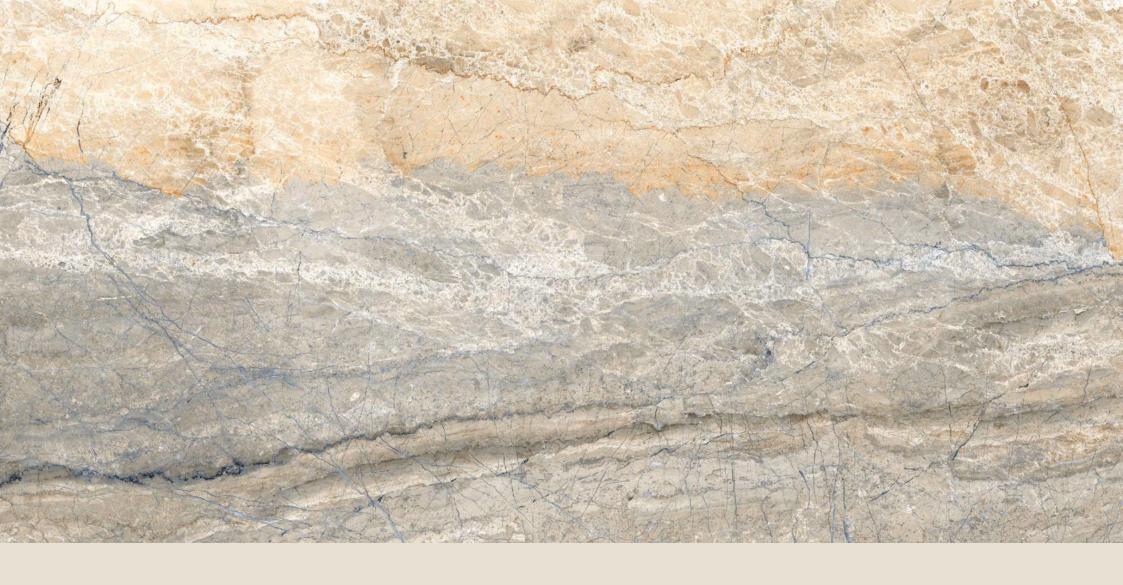

Resistant to abrasion

Thermal shock resistant

Easy to install

Easy to clean

Frost resistant

Break resistant

Anti-slip

This glossy assortment from our Magnifica line is both beautiful and long-lasting. They can withstand the elements and won't get scratched up after prolonged usage. Its glossy, shiny surface looks great on any surface, whether walls or floors. This tile is an excellent option because of its endurance and low maintenance.