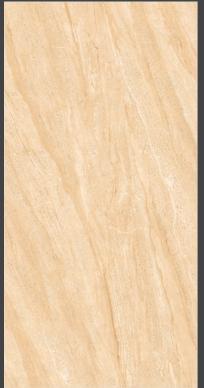

### BARLIN BEIGE

**FINISH** glossy

**SIZE** 600x1200mm

THICKNESS 9mm

**FINISH** glossy

**SIZE** 600x1200mm

THICKNESS 9mm