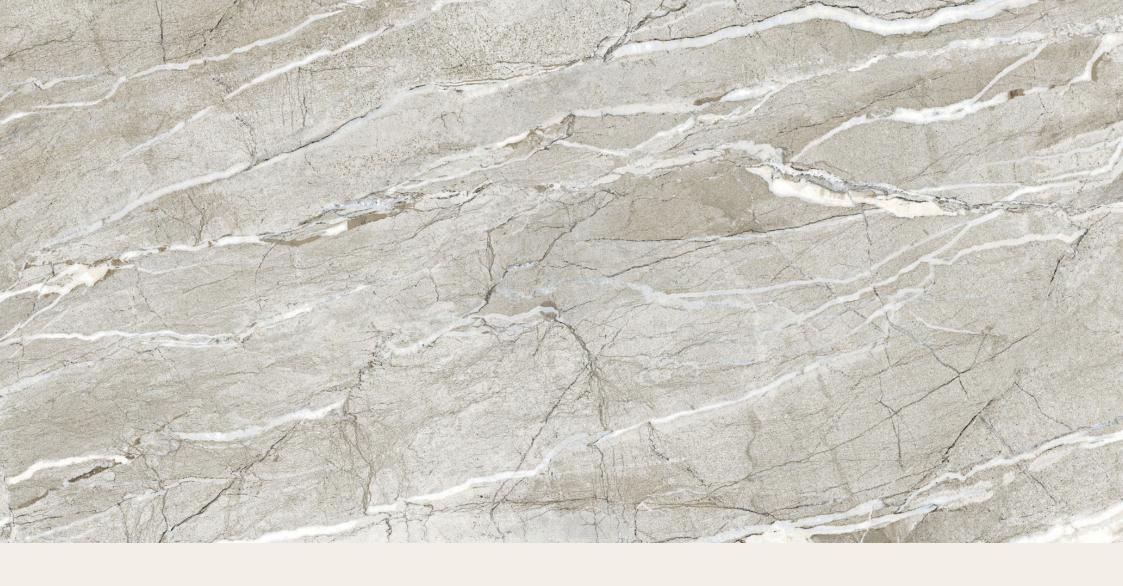

Resistant to abrasion

Thermal shock resistant

Easy to install

Easy to clean

Frost resistant

Break resistant

Anti-slip

This glossy assortment from our Magnifica line is both beautiful and long-lasting. They can withstand the elements and won't get scratched up after prolonged usage. Its glossy, shiny surface looks great on any surface, whether walls or floors. This tile is an excellent option because of its endurance and low maintenance.