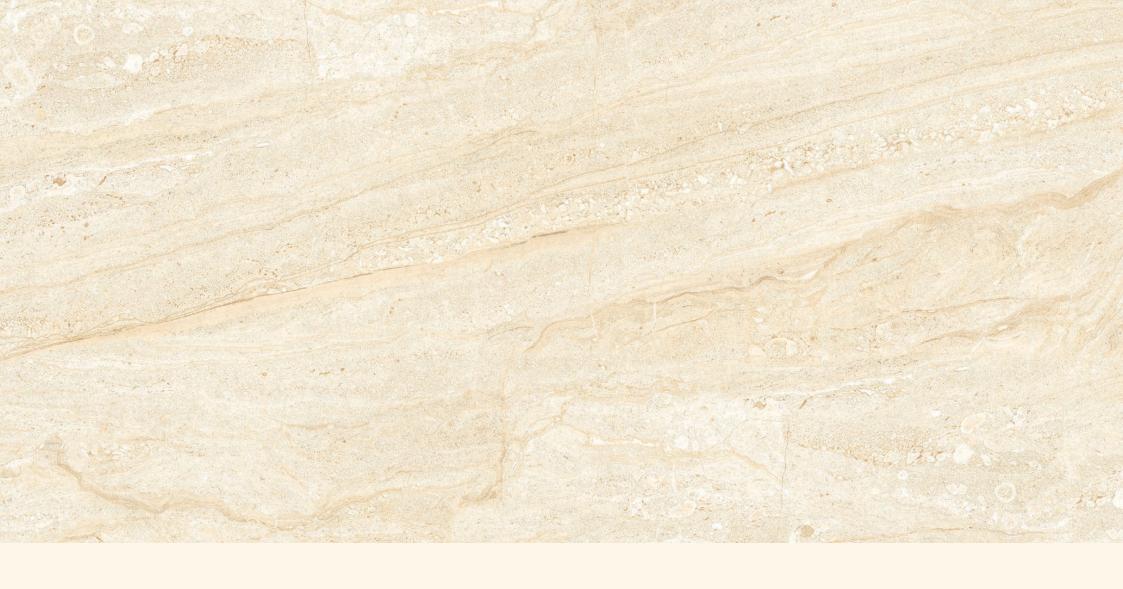

**600x1200mm**GLAZED VITRIFIED TILES

Resistant to abrasion

Thermal shock resistant

Easy to install

Easy to clean

Frost resistant

Break resistant

Anti-slip

This glossy assortment from our Magnifica line is both beautiful and long-lasting. They can withstand the elements and won't get scratched up after prolonged usage. Its glossy, shiny surface looks great on any surface, whether walls or floors. This tile is an excellent option because of its endurance and low maintenance.