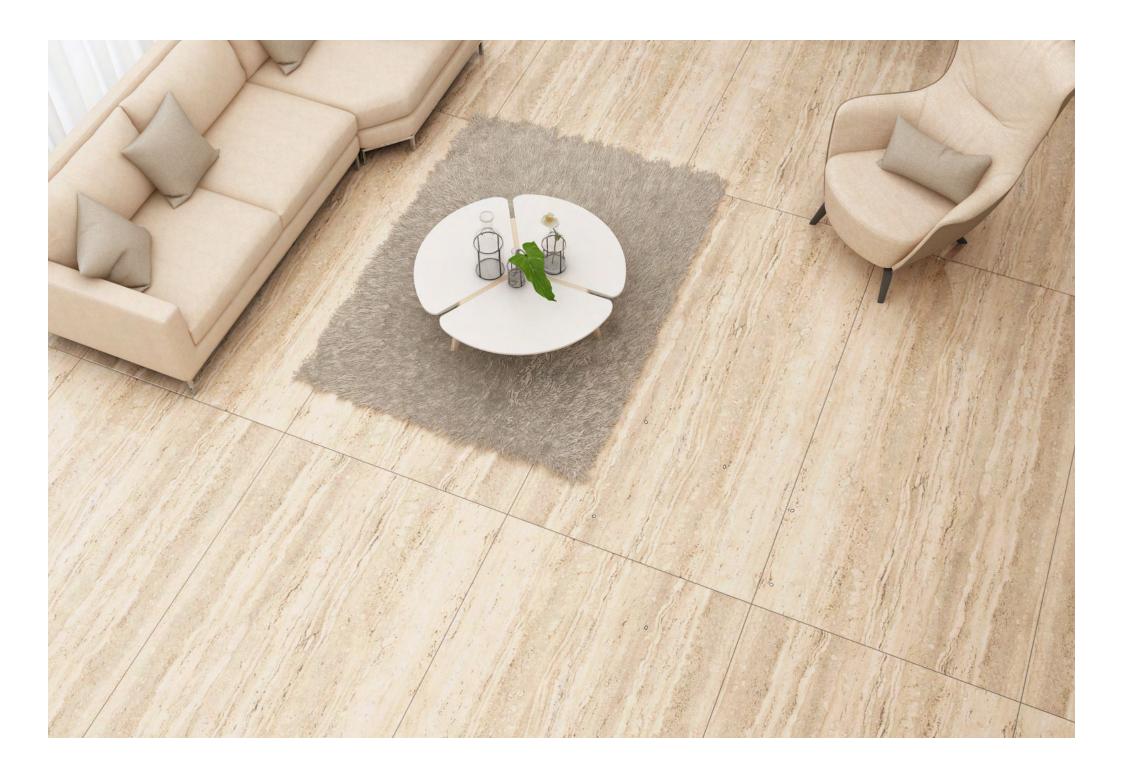

Resistant to abrasion

Thermal shock resistant

Easy to install

Easy to clean

Frost resistant

Break resistant

Anti-slip

This glossy assortment from our Magnifica line is both beautiful and long-lasting. They can withstand the elements and won't get scratched up after prolonged usage. Its glossy, shiny surface looks great on any surface, whether walls or floors. This tile is an excellent option because of its endurance and low maintenance.