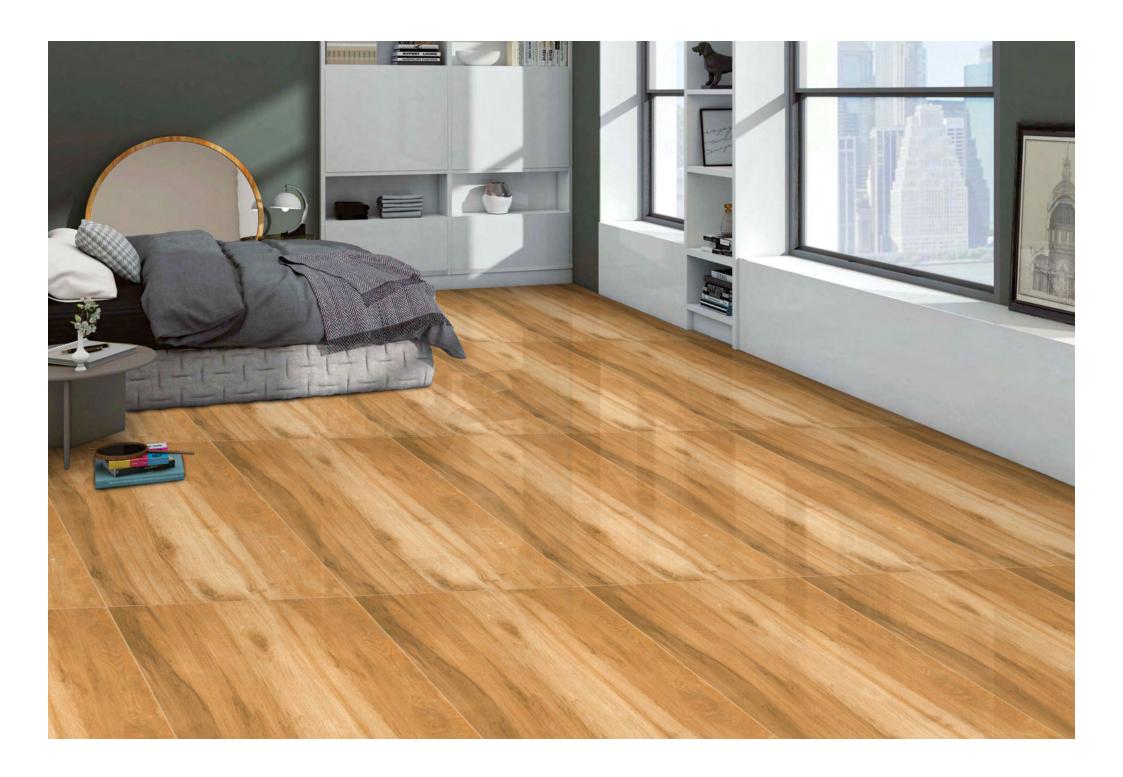

Resistant to abrasion

Thermal shock resistant

Easy to install

Easy to clean

Frost resistant

Break resistant

Anti-slip

This glossy assortment from our Magnifica line is both beautiful and long-lasting. They can withstand the elements and won't get scratched up after prolonged usage. Its glossy, shiny surface looks great on any surface, whether walls or floors. This tile is an excellent option because of its endurance and low maintenance.