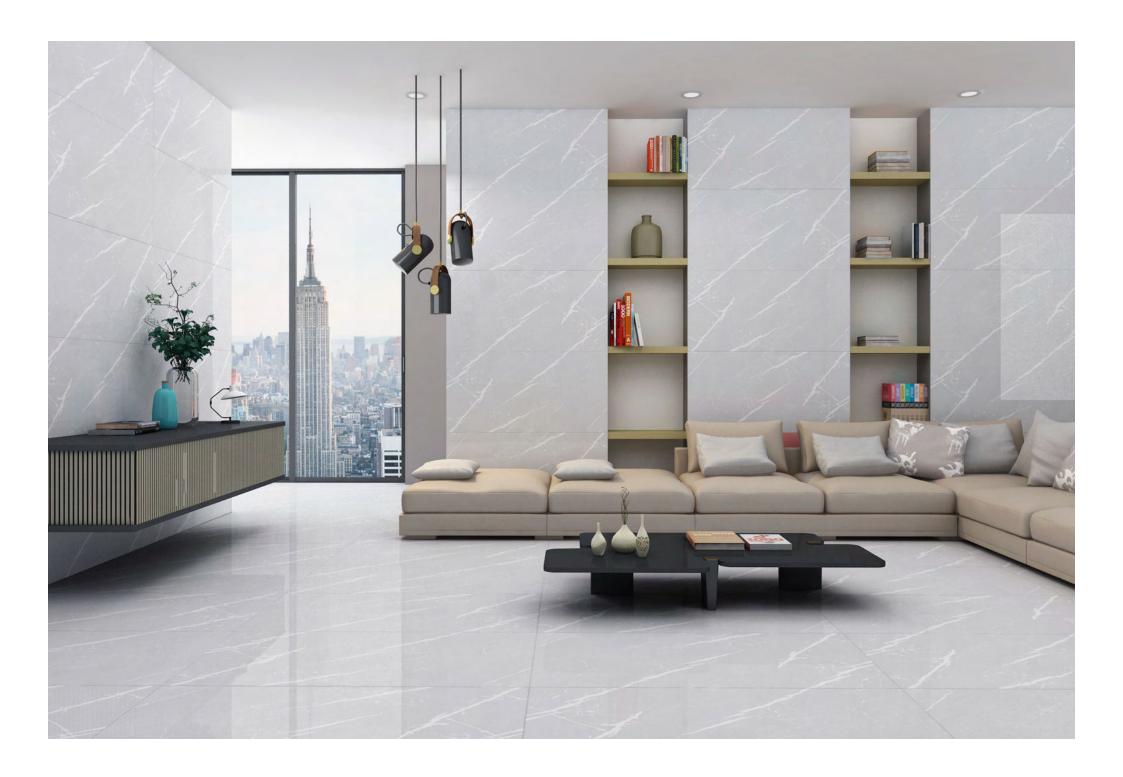

Resistant to abrasion

Thermal shock resistant

Easy to install

Easy to clean

Frost resistant

Break resistant

Anti-slip

This glossy assortment from our Magnifica line is both beautiful and long-lasting. They can withstand the elements and won't get scratched up after prolonged usage. Its glossy, shiny surface looks great on any surface, whether walls or floors. This tile is an excellent option because of its endurance and low maintenance.