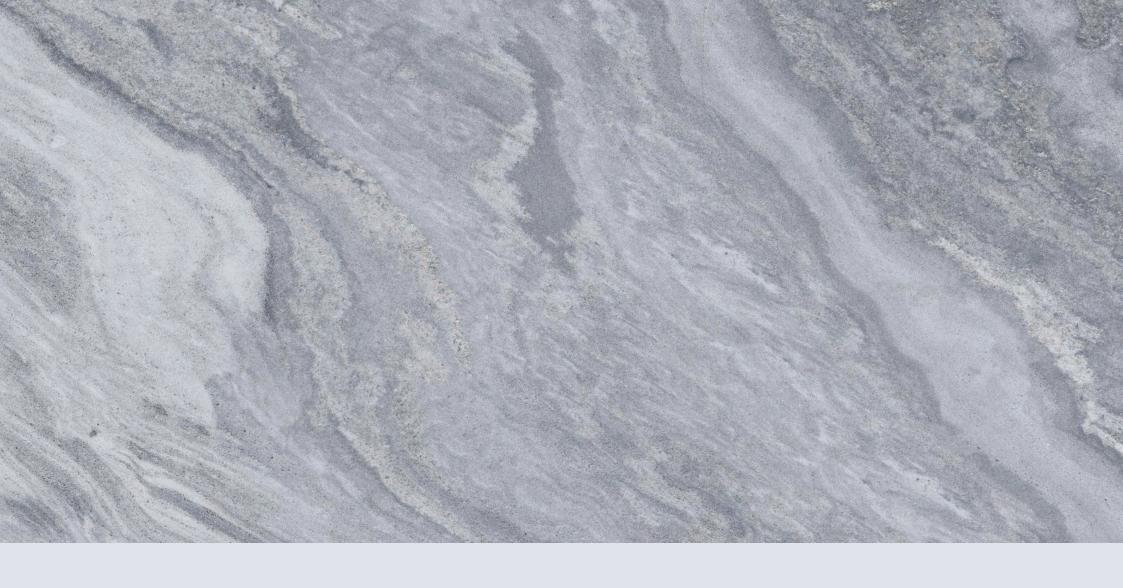

Resistant to abrasion

Thermal shock resistant

Easy to install

Easy to clean

Frost resistant

Break resistant

Anti-slip

This glossy assortment from our Magnifica line is both beautiful and long-lasting. They can withstand the elements and won't get scratched up after prolonged usage. Its glossy, shiny surface looks great on any surface, whether walls or floors. This tile is an excellent option because of its endurance and low maintenance.

## MAGNIFICA

**FINISH** glossy

**SIZE** 600x1200mm

**THICKNESS** 9mm