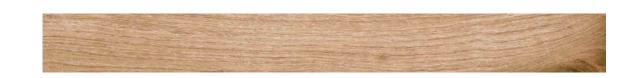

#### TIMBER LIGHT

#### MAGNIFICA GLOSSY COLLECTION

**FINISH** glossy

**SIZE** 600x1200mm

THICKNESS 9mm