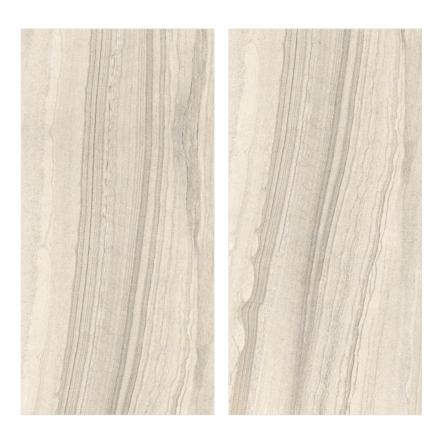

### BARLIN BEIGE

**FINISH** glossy

**SIZE** 600x1200mm

THICKNESS 9mm

**FINISH** glossy

**SIZE** 600x1200mm

THICKNESS 9mm