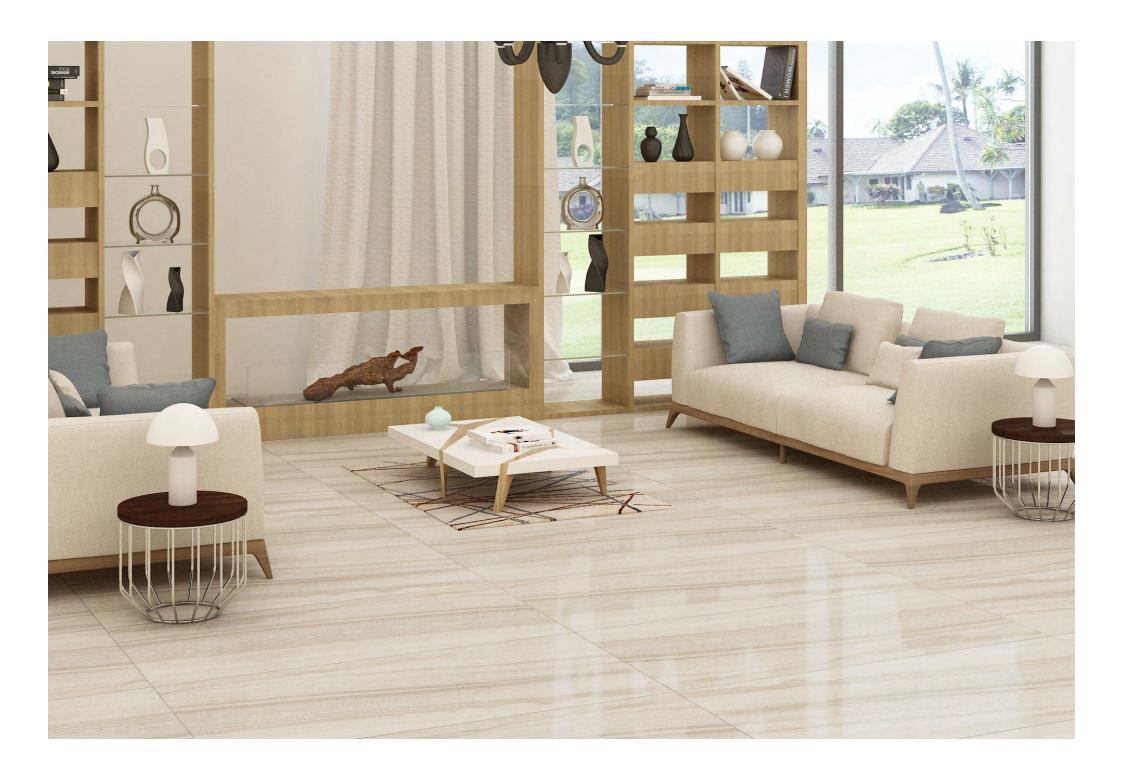

Resistant to abrasion

Thermal shock resistant

Easy to install

Easy to clean

Frost resistant

Break resistant

Anti-slip

This glossy assortment from our Magnifica line is both beautiful and long-lasting. They can withstand the elements and won't get scratched up after prolonged usage. Its glossy, shiny surface looks great on any surface, whether walls or floors. This tile is an excellent option because of its endurance and low maintenance.