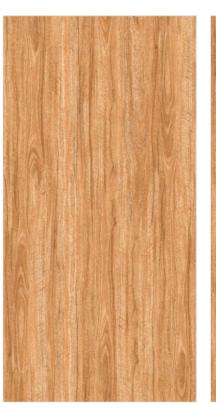

Resistant to abrasion

Thermal shock resistant

Easy to install

Easy to clean

Frost resistant

Break resistant

Anti-slip

This glossy assortment from our Magnifica line is both beautiful and long-lasting. They can withstand the elements and won't get scratched up after prolonged usage. Its glossy, shiny surface looks great on any surface, whether walls or floors. This tile is an excellent option because of its endurance and low maintenance.