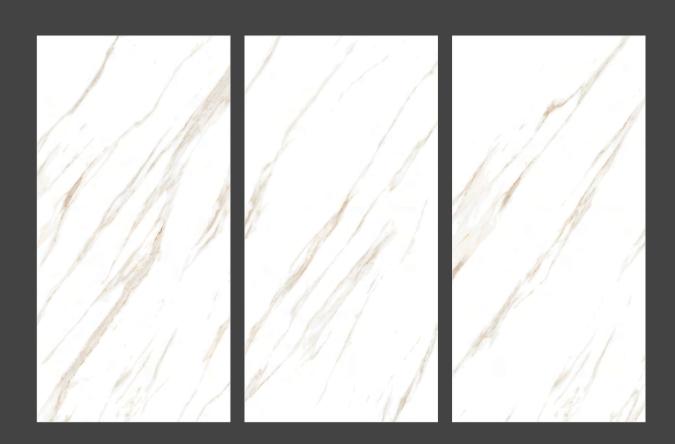

#### PENCIL SATVARIO

**FINISH** glossy

**SIZE** 600x1200mm

THICKNESS 9mm

### MAGNIFICA

**FINISH** glossy

**SIZE** 600x1200mm

THICKNESS 9mm