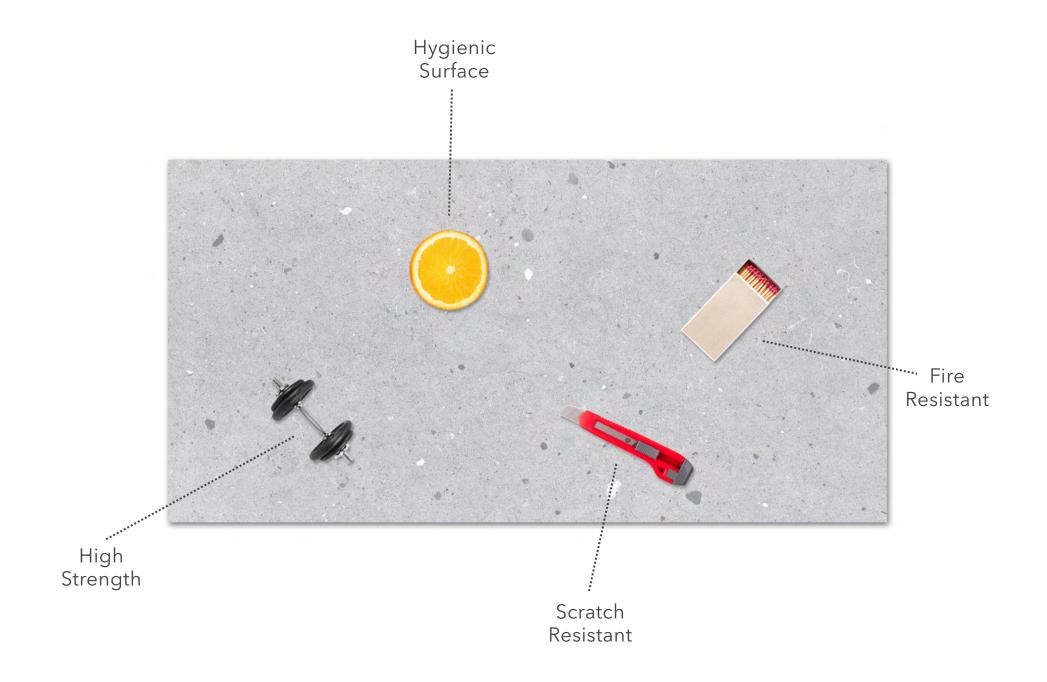

#### TILE SUPERIORITY

Residences

Resistant to the passing of time

Ecology & sustainable

Resistant to staining

Impact resistant

Acid resistant

Breaking strength

Resistant to abrasion

Thermal shock resistant

Easy to install

Easy to clean

Frost resistant

Break resistant

Anti-slip

This glossy assortment from our Magnifica line is both beautiful and long-lasting. They can withstand the elements and won't get scratched up after prolonged usage. Its glossy, shiny surface looks great on any surface, whether walls or floors. This tile is an excellent option because of its endurance and low maintenance.