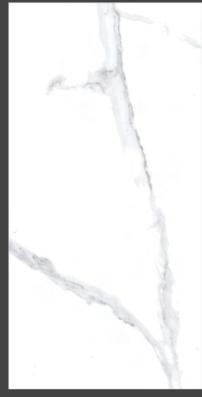

the elements and won't get scratched up after prolonged usage. Its glossy, shiny surface looks great on any surface, whether walls or floors. This tile is an excellent option because of its endurance and low maintenance.













#### PENCIL SATVARIO



**FINISH** glossy

**SIZE** 600x1200mm

THICKNESS 9mm











### ARCTIC WHITE

### MAGNIFICA

**FINISH** glossy

**SIZE** 600x1200mm

THICKNESS 9mm







### RYNESTONE



**FINISH** glossy

**SIZE** 600x1200mm

THICKNESS 9mm









REGAL SATHVARIO



## MAGNIFICA

**FINISH** glossy

**SIZE** 600x1200mm

THICKNESS 9mm

















**FINISH** glossy

**SIZE** 600x1200mm

THICKNESS 9mm















**FINISH** glossy

**SIZE** 600x1200mm

THICKNESS 9mm















**FINISH** glossy

**SIZE** 600x1200mm

THICKNESS 9mm

















### SAFI WHITE

### MAGNIFICA

**FINISH** glossy

**SIZE** 600x1200mm

THICKNESS 9mm













**FINISH** glossy

**SIZE** 600x1200mm

THICKNESS 9mm











## SATATUVARIO PEARL



**FINISH** glossy

**SIZE** 600x1200mm

THICKNESS 9mm















**SIZE** 600x1200mm

THICKNESS 9mm















**SIZE** 600x1200mm

THICKNESS 9mm











**SIZE** 600x1200mm

THICKNESS 9mm









## REAL WHITE



**FINISH** glossy

**SIZE** 600x1200mm

THICKNESS 9mm











**SIZE** 600x1200mm

THICKNESS 9mm







## VICTORIA



**FINISH** glossy

**SIZE** 600x1200mm

THICKNESS 9mm















**SIZE** 600x1200mm

THICKNESS 9mm











**SIZE** 600x1200mm

THICKNESS 9mm











**SIZE** 600x1200mm

THICKNESS 9mm















**SIZE** 600x1200mm

THICKNESS 9mm