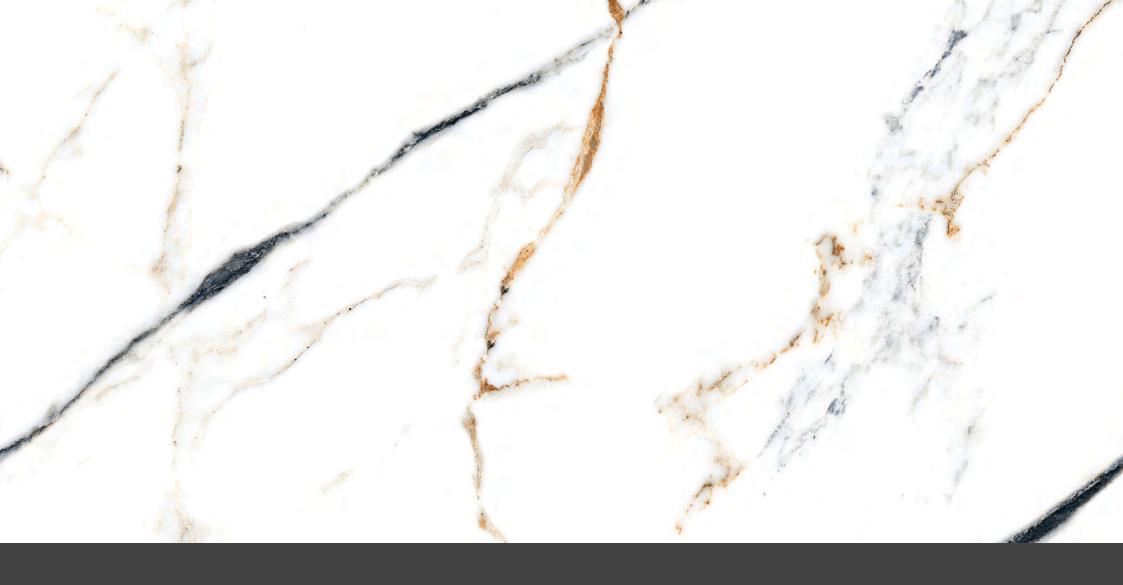

Resistant to abrasion

Thermal shock resistant

Easy to install

Easy to clean

Frost resistant

Break resistant

Anti-slip

This glossy assortment from our Magnifica line is both beautiful and long-lasting. They can withstand the elements and won't get scratched up after prolonged usage. Its glossy, shiny surface looks great on any surface, whether walls or floors. This tile is an excellent option because of its endurance and low maintenance.

#### PENCIL SATVARIO

**FINISH** glossy

**SIZE** 600x1200mm

THICKNESS 9mm