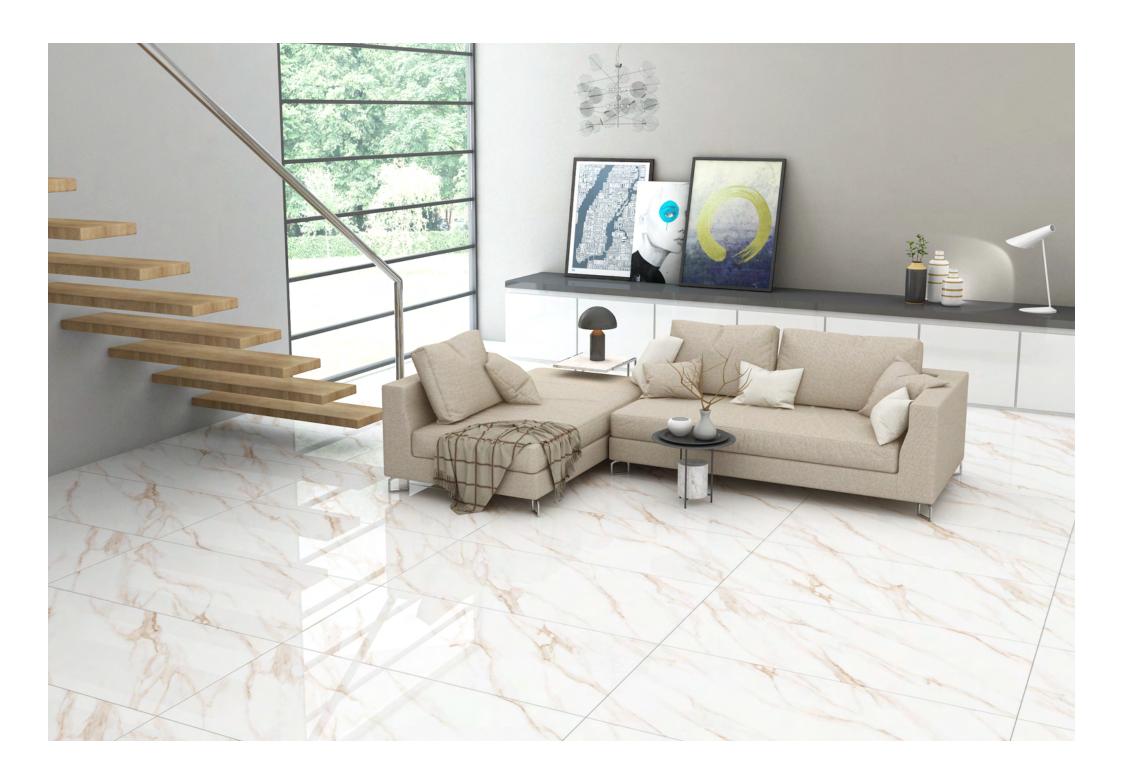

Resistant to abrasion

Thermal shock resistant

Easy to install

Easy to clean

Frost resistant

Break resistant

Anti-slip

This glossy assortment from our Magnifica line is both beautiful and long-lasting. They can withstand the elements and won't get scratched up after prolonged usage. Its glossy, shiny surface looks great on any surface, whether walls or floors. This tile is an excellent option because of its endurance and low maintenance.