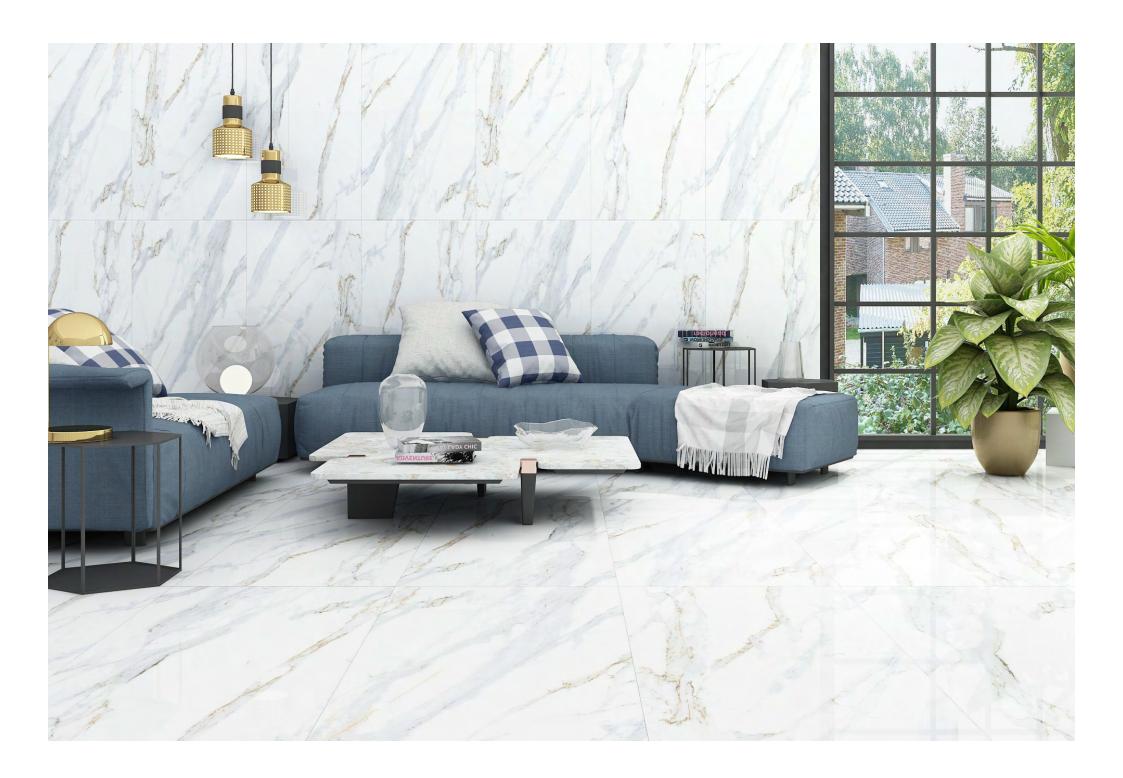

Resistant to abrasion

Thermal shock resistant

Easy to install

Easy to clean

Frost resistant

Break resistant

Anti-slip

This glossy assortment from our Magnifica line is both beautiful and long-lasting. They can withstand the elements and won't get scratched up after prolonged usage. Its glossy, shiny surface looks great on any surface, whether walls or floors. This tile is an excellent option because of its endurance and low maintenance.