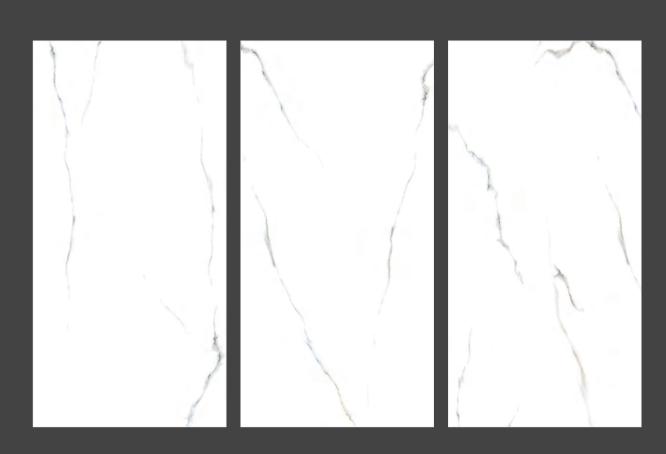

Resistant to abrasion

Thermal shock resistant

Easy to install

Easy to clean

Frost resistant

Break resistant

Anti-slip

This glossy assortment from our Magnifica line is both beautiful and long-lasting. They can withstand the elements and won't get scratched up after prolonged usage. Its glossy, shiny surface looks great on any surface, whether walls or floors. This tile is an excellent option because of its endurance and low maintenance.

#### PENCIL SATVARIO

**FINISH** glossy

**SIZE** 600x1200mm

THICKNESS 9mm