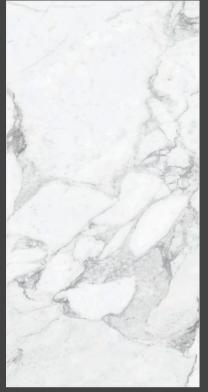

### RYNESTONE

**FINISH** glossy

**SIZE** 600x1200mm

THICKNESS 9mm

REGAL SATHVARIO