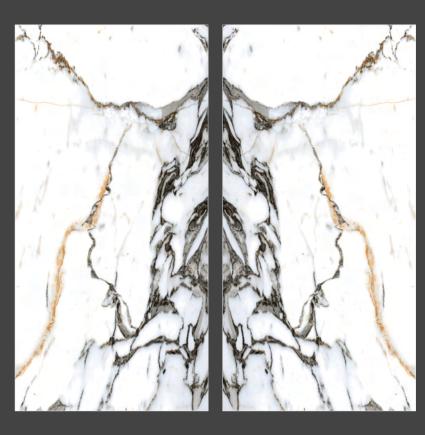

Resistant to abrasion

Thermal shock resistant

Easy to install

Easy to clean

Frost resistant

Break resistant

Anti-slip

This glossy assortment from our Magnifica line is both beautiful and long-lasting. They can withstand the elements and won't get scratched up after prolonged usage. Its glossy, shiny surface looks great on any surface, whether walls or floors. This tile is an excellent option because of its endurance and low maintenance.

#### PENCIL SATVARIO

**FINISH** glossy

**SIZE** 600x1200mm

THICKNESS 9mm