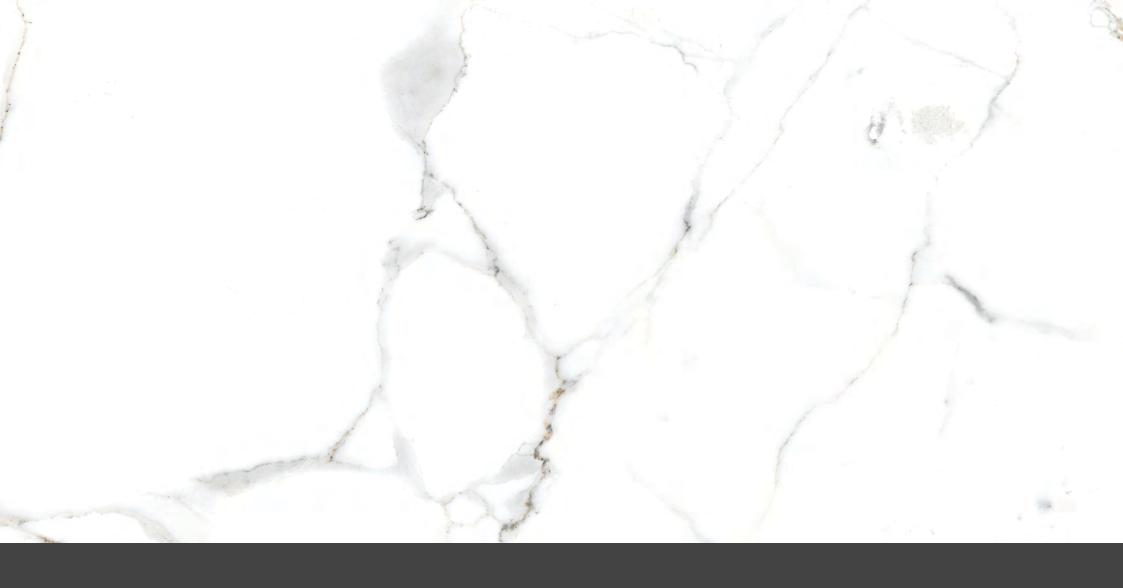

### ARCTIC WHITE

### MAGNIFICA

**FINISH** glossy

**SIZE** 600x1200mm

THICKNESS 9mm