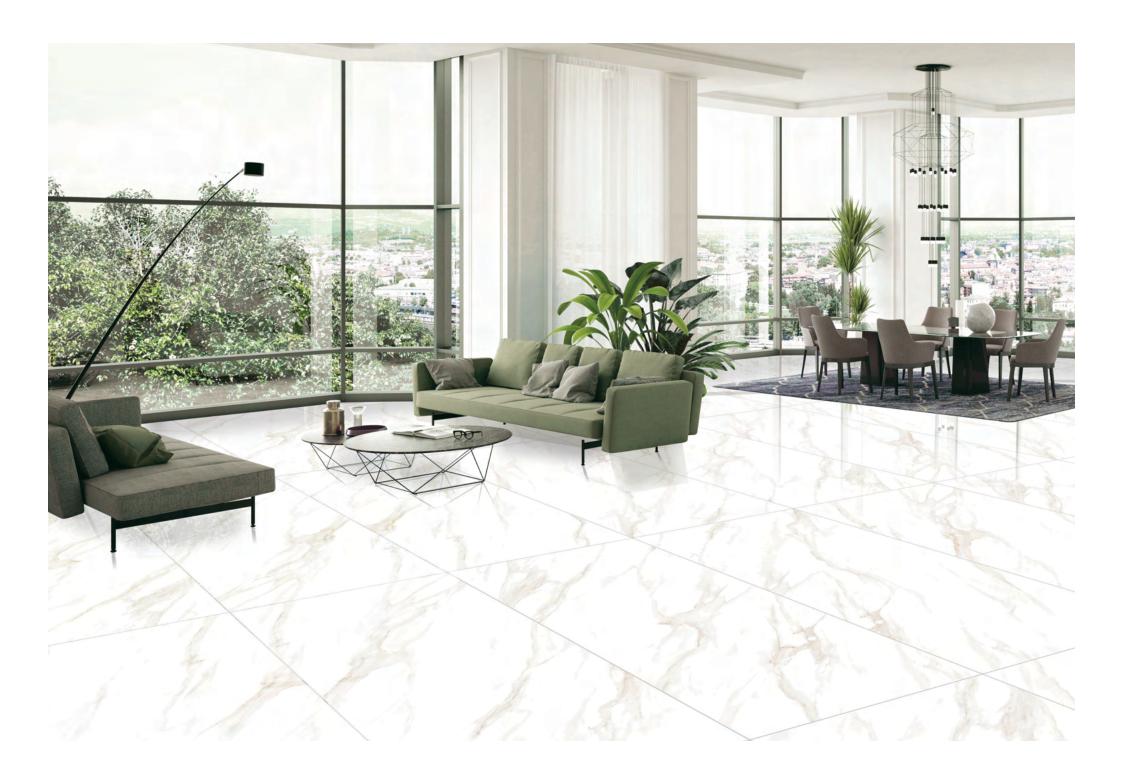

Resistant to abrasion

Thermal shock resistant

Easy to install

Easy to clean

Frost resistant

Break resistant

Anti-slip

This glossy assortment from our Magnifica line is both beautiful and long-lasting. They can withstand the elements and won't get scratched up after prolonged usage. Its glossy, shiny surface looks great on any surface, whether walls or floors. This tile is an excellent option because of its endurance and low maintenance.