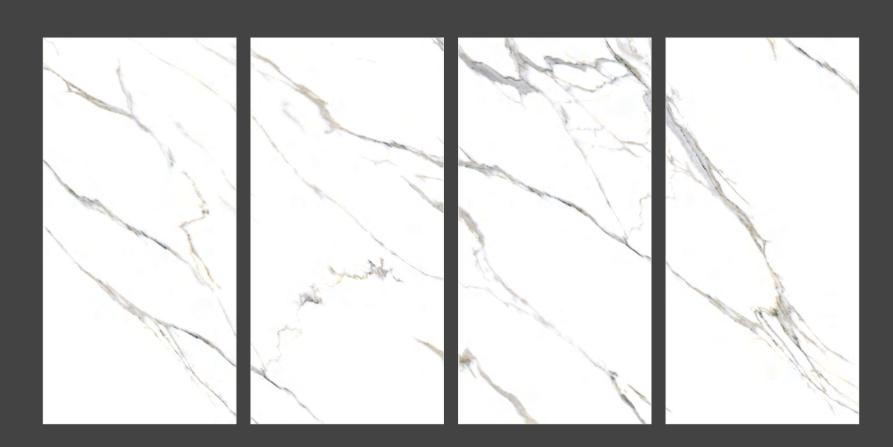

Resistant to abrasion

Thermal shock resistant

Easy to install

Easy to clean

Frost resistant

Break resistant

Anti-slip

This glossy assortment from our Magnifica line is both beautiful and long-lasting. They can withstand the elements and won't get scratched up after prolonged usage. Its glossy, shiny surface looks great on any surface, whether walls or floors. This tile is an excellent option because of its endurance and low maintenance.

#### PENCIL SATVARIO

**FINISH** glossy

**SIZE** 600x1200mm

THICKNESS 9mm