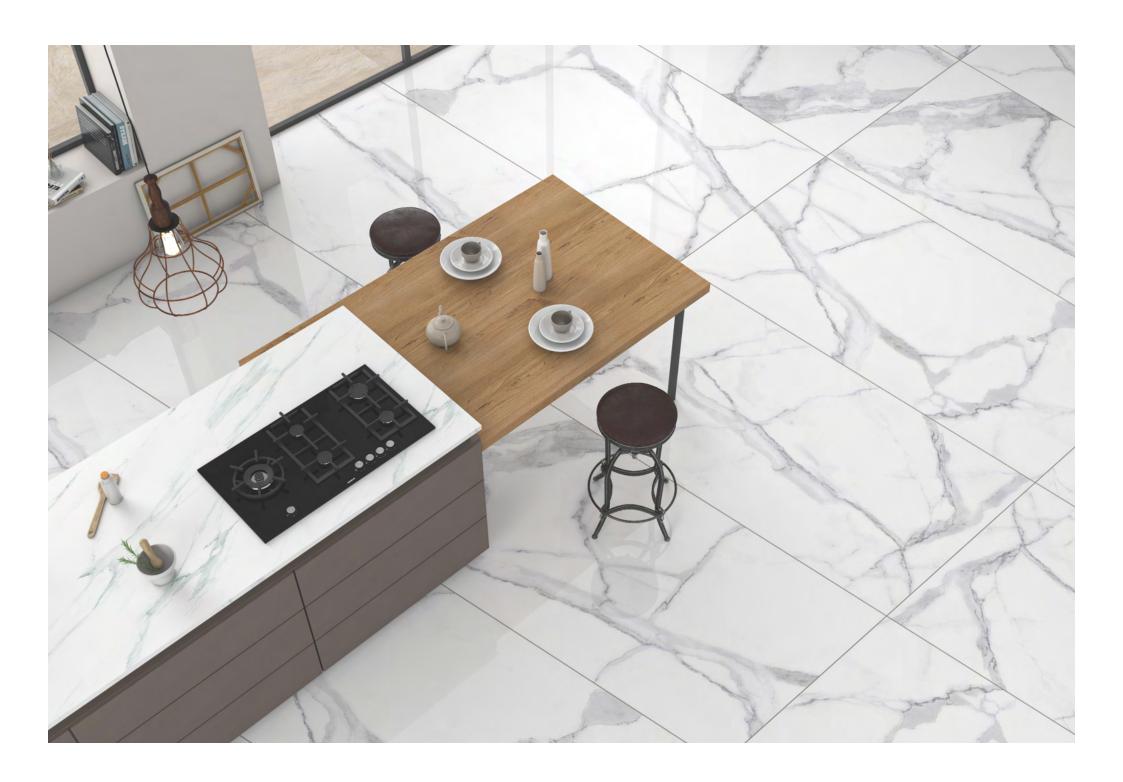

Resistant to abrasion

Thermal shock resistant

Easy to install

Easy to clean

Frost resistant

Break resistant

Anti-slip

This glossy assortment from our Magnifica line is both beautiful and long-lasting. They can withstand the elements and won't get scratched up after prolonged usage. Its glossy, shiny surface looks great on any surface, whether walls or floors. This tile is an excellent option because of its endurance and low maintenance.