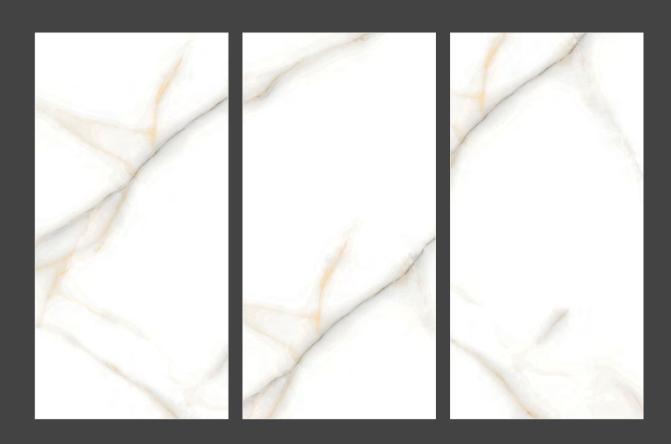

#### PENCIL SATVARIO

**FINISH** glossy

**SIZE** 600x1200mm

THICKNESS 9mm

### ARCTIC WHITE

### MAGNIFICA

**FINISH** glossy

**SIZE** 600x1200mm

THICKNESS 9mm