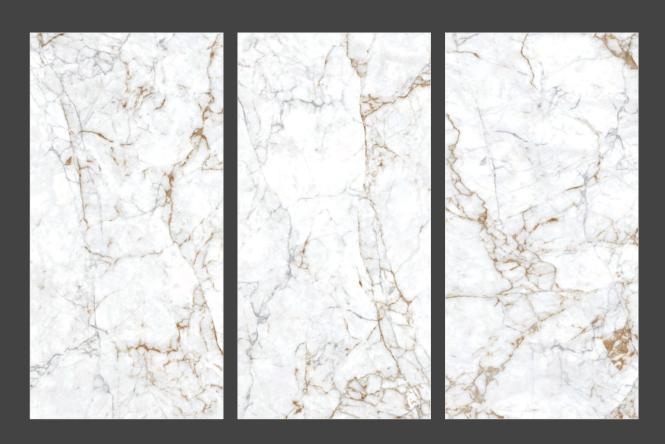

#### PENCIL SATVARIO

**FINISH** glossy

**SIZE** 600x1200mm

THICKNESS 9mm

### MAGNIFICA

**FINISH** glossy

**SIZE** 600x1200mm

THICKNESS 9mm