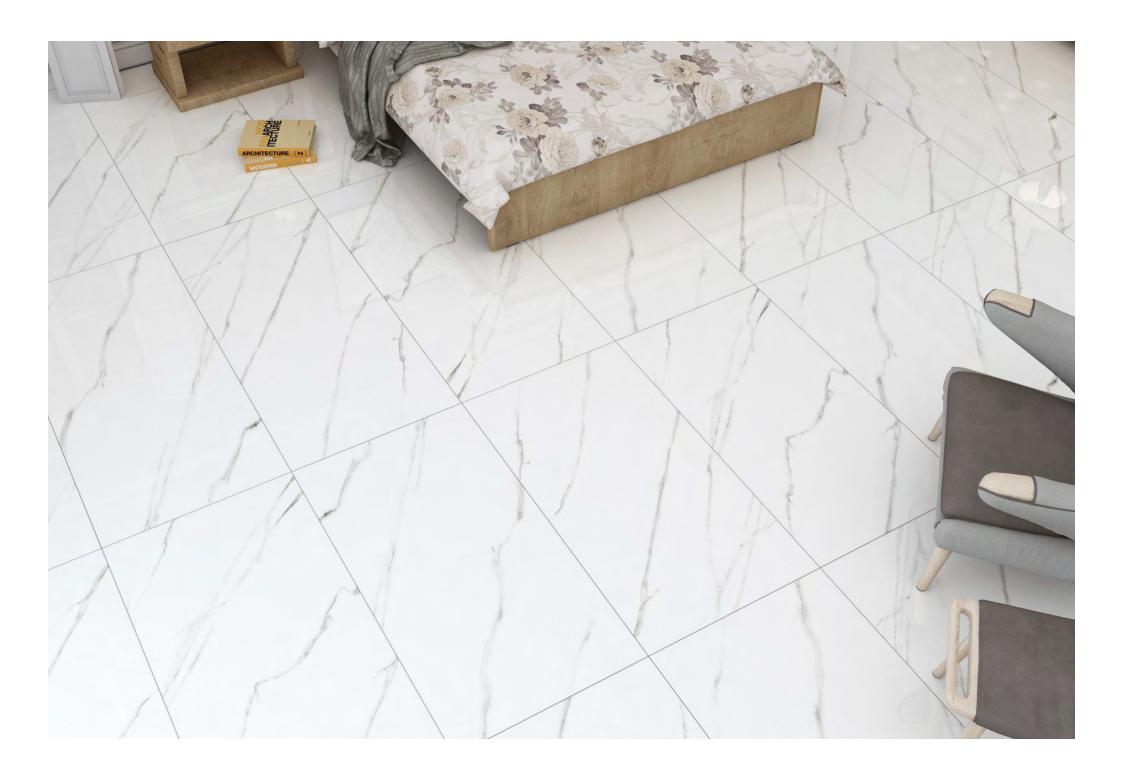

Resistant to abrasion

Thermal shock resistant

Easy to install

Easy to clean

Frost resistant

Break resistant

Anti-slip

This glossy assortment from our Magnifica line is both beautiful and long-lasting. They can withstand the elements and won't get scratched up after prolonged usage. Its glossy, shiny surface looks great on any surface, whether walls or floors. This tile is an excellent option because of its endurance and low maintenance.

#### PENCIL SATVARIO

**FINISH** glossy

**SIZE** 600x1200mm

THICKNESS 9mm