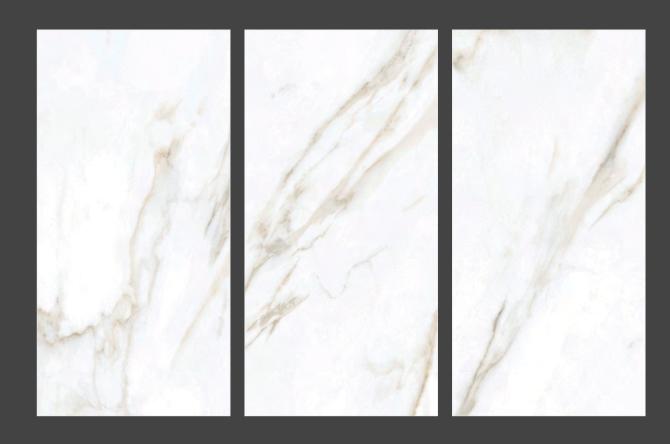

Resistant to abrasion

Thermal shock resistant

Easy to install

Easy to clean

Frost resistant

Break resistant

Anti-slip

This glossy assortment from our Magnifica line is both beautiful and long-lasting. They can withstand the elements and won't get scratched up after prolonged usage. Its glossy, shiny surface looks great on any surface, whether walls or floors. This tile is an excellent option because of its endurance and low maintenance.

#### PENCIL SATVARIO

**FINISH** glossy

**SIZE** 600x1200mm

THICKNESS 9mm