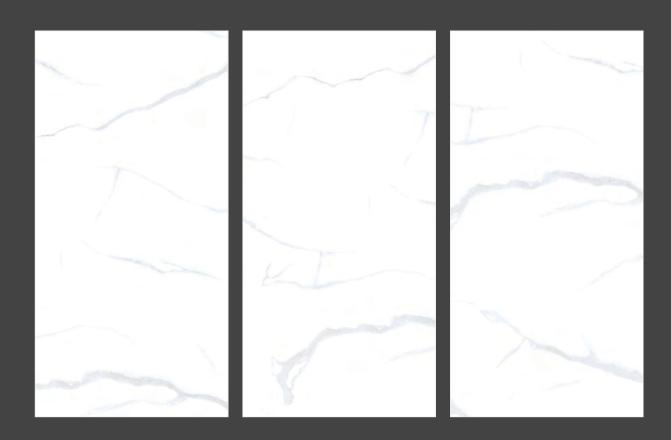

### SAFI WHITE

### MAGNIFICA

**FINISH** glossy

**SIZE** 600x1200mm

THICKNESS 9mm

**FINISH** glossy

**SIZE** 600x1200mm

THICKNESS 9mm