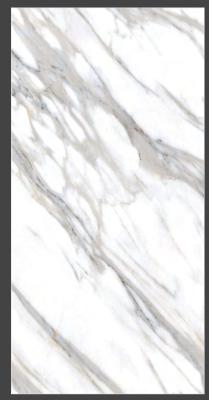

m

THICKNESS 9mm









## SIENA GREY



**FINISH** glossy

**SIZE** 600x1200mm

THICKNESS 9mm















**SIZE** 600x1200mm

THICKNESS 9mm











**SIZE** 600x1200mm

THICKNESS 9mm











### ARABCASTO STATUARIO



#### MAGNIFICA GLOSSY COLLECTION

**FINISH** glossy

**SIZE** 600x1200mm

THICKNESS 9mm















**FINISH** glossy

**SIZE** 600x1200mm

THICKNESS 9mm

















**FINISH** glossy

**SIZE** 600x1200mm

THICKNESS 9mm

















FINISH glossy

SIZE 600x1200mm

**THICKNESS** 9mm



















**FINISH** glossy

**SIZE** 600x1200mm

THICKNESS 9mm











### LAURENT WHITE



### MAGNIFICA

**FINISH** glossy

**SIZE** 600x1200mm

THICKNESS 9mm













### VENATO BIG STATUARIO



**FINISH** glossy

**SIZE** 600x1200mm

THICKNESS 9mm















### PARITO STATUARIO



## MAGNIFICA

**FINISH** glossy

**SIZE** 600x1200mm

THICKNESS 9mm











#### REBBICA NATURAAL



### MAGNIFICA

**FINISH** glossy

**SIZE** 600x1200mm

THICKNESS 9mm















### COSTA BROWN



**FINISH** glossy

**SIZE** 600x1200mm

THICKNESS 9mm













### AGATH STATUARIO



# MAGNIFICA

**FINISH** glossy

**SIZE** 600x1200mm

THICKNESS 9mm













#### PALISSANDRO CLASSICO



**FINISH** glossy

**SIZE** 600x1200mm

THICKNESS 9mm













**FINISH** glossy

**SIZE** 600x1200mm

THICKNESS 9mm









### MARINA WHITE



**FINISH** glossy

**SIZE** 600x1200mm

THICKNESS 9mm













RICH WHITE



### MAGNIFICA

**FINISH** glossy

**SIZE** 600x1200mm

THICKNESS 9mm











**FINISH** glossy

**SIZE** 600x1200mm

THICKNESS