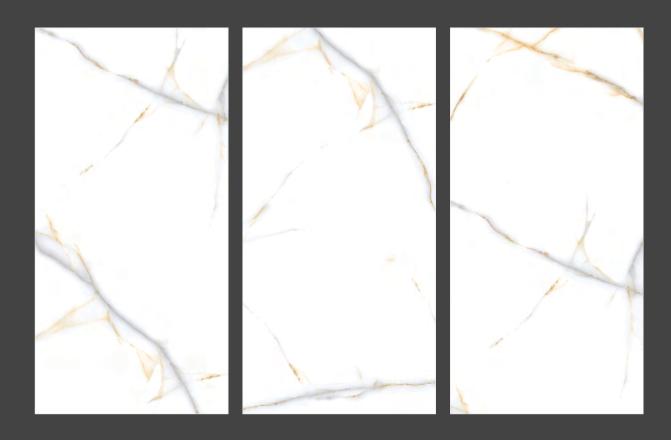

### MAGNIFICA

**FINISH** glossy

**SIZE** 600x1200mm

THICKNESS 9mm

## MAGNIFICA

**FINISH** glossy

**SIZE** 600x1200mm

THICKNESS 9mm

**FINISH** glossy

**SIZE** 600x1200mm

THICKNESS 9mm

**FINISH** glossy