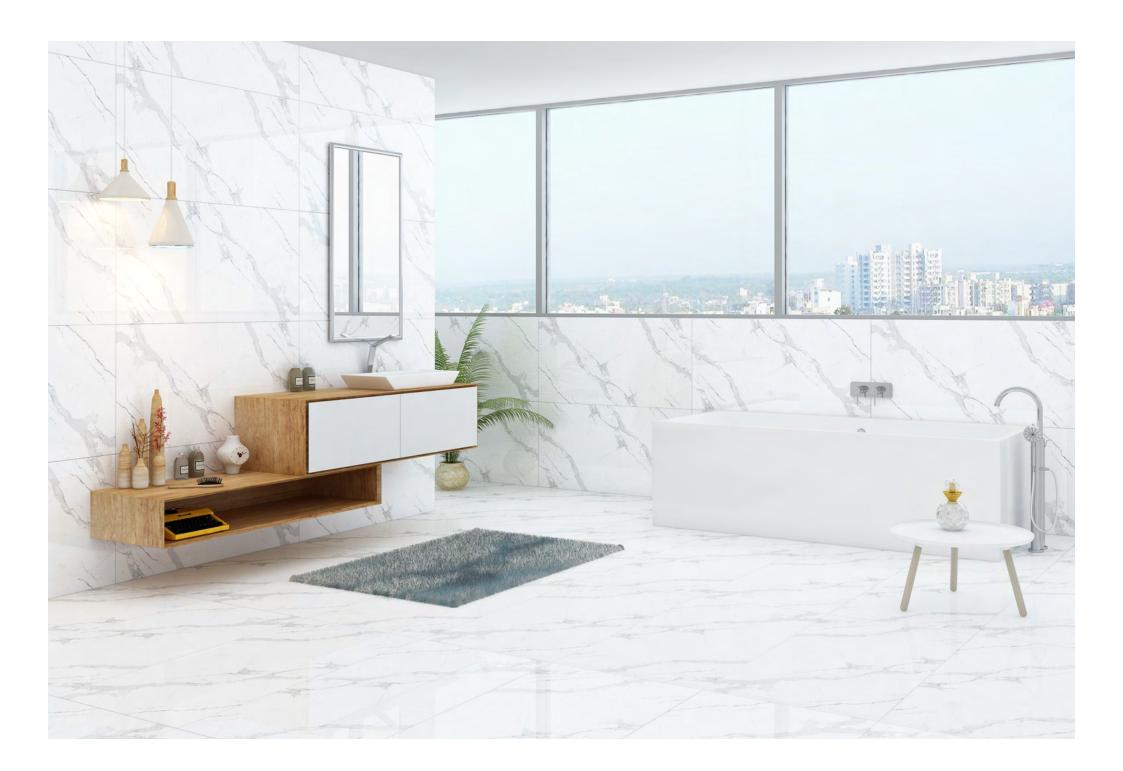

Resistant to abrasion

Thermal shock resistant

Easy to install

Easy to clean

Frost resistant

Break resistant

Anti-slip

This glossy assortment from our Magnifica line is both beautiful and long-lasting. They can withstand the elements and won't get scratched up after prolonged usage. Its glossy, shiny surface looks great on any surface, whether walls or floors. This tile is an excellent option because of its endurance and low maintenance.