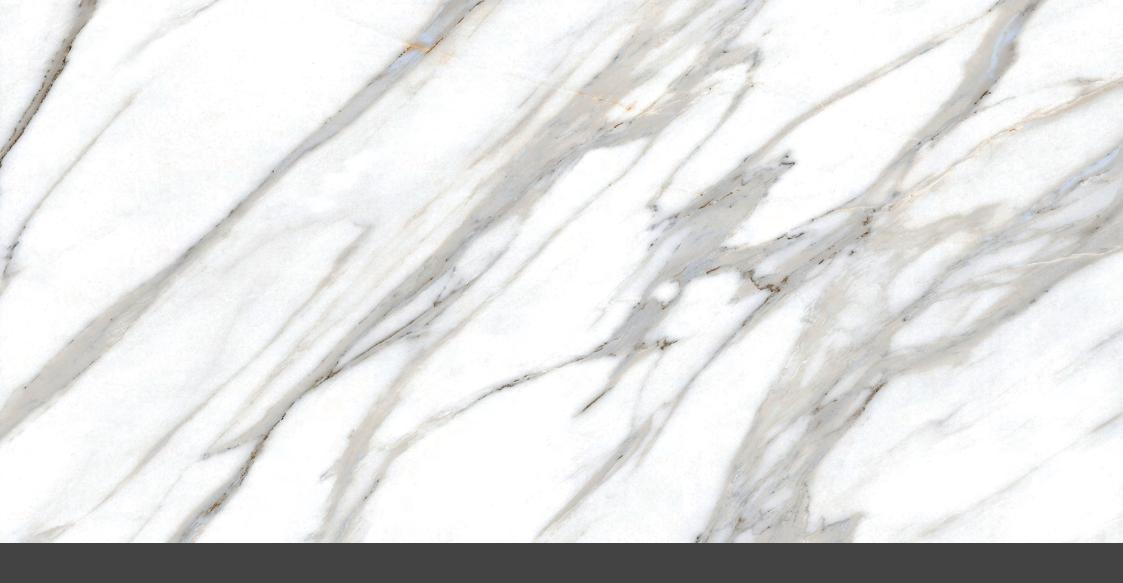

THICKNESS 9mm









## SIENA GREY



**FINISH** glossy

**SIZE** 600x1200mm

THICKNESS 9mm















**SIZE** 600x1200mm

THICKNESS 9mm











**SIZE** 600x1200mm

THICKNESS 9mm











### ARABCASTO STATUARIO



#### MAGNIFICA GLOSSY COLLECTION

**FINISH** glossy

**SIZE** 600x1200mm

THICKNESS 9mm















**FINISH** glossy

**SIZE** 600x1200mm

THICKNESS 9mm

















**FINISH** glossy

**SIZE** 600x1200mm

THICKNESS 9mm

















FINISH glossy

SIZE 600x1200mm

**THICKNESS** 9mm



















**FINISH** glossy

**SIZE** 600x1200mm

THICKNESS 9mm











### LAURENT WHITE



### MAGNIFICA

**FINISH** glossy

**SIZE** 600x1200mm

THICKNESS 9mm













### VENATO BIG STATUARIO



**FINISH** glossy

**SIZE** 600x1200mm

THICKNESS 9mm















### PARITO STATUARIO



## MAGNIFICA

**FINISH** glossy

**SIZE** 600x1200mm

THICKNESS 9mm











#### REBBICA NATURAAL



### MAGNIFICA

**FINISH** glossy

**SIZE** 600x1200mm

THICKNESS 9mm















### COSTA BROWN



**FINISH** glossy

**SIZE** 600x1200mm

THICKNESS 9mm













### AGATH STATUARIO



# MAGNIFICA

**FINISH** glossy

**SIZE** 600x1200mm

THICKNESS 9mm













#### PALISSANDRO CLASSICO



**FINISH** glossy

**SIZE** 600x1200mm

THICKNESS 9mm













**FINISH** glossy

**SIZE** 600x1200mm

THICKNESS 9mm









### MARINA WHITE



**FINISH** glossy

**SIZE** 600x1200mm

THICKNESS 9mm













RICH WHITE



### MAGNIFICA

**FINISH** glossy

**SIZE** 600x1200mm

THICKNESS 9mm











**FINISH** glossy

**SIZE** 600x1200mm

THICKNESS 9