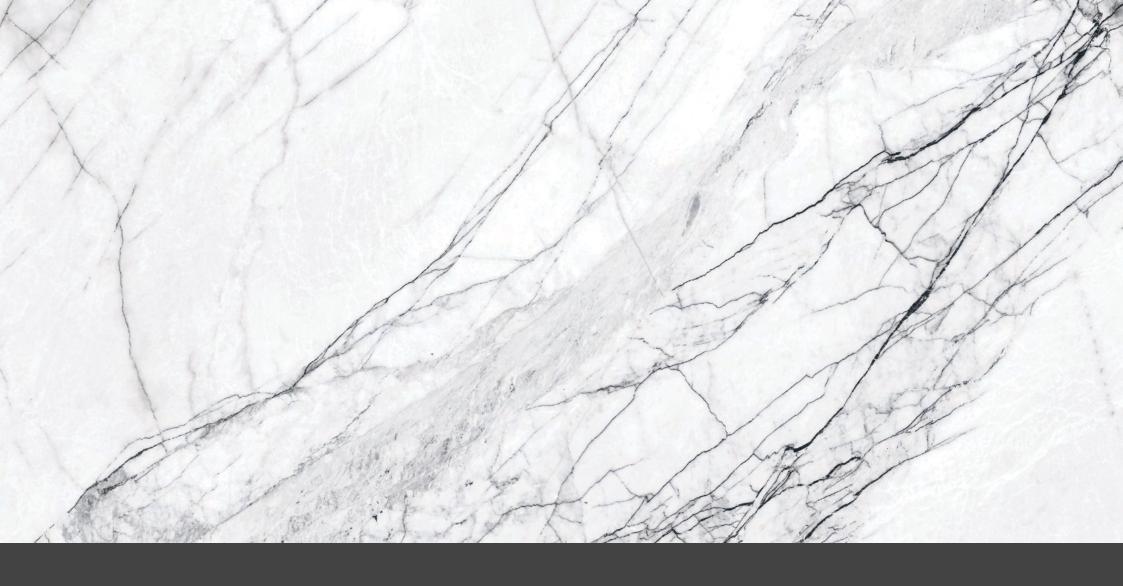

Resistant to abrasion

Thermal shock resistant

Easy to install

Easy to clean

Frost resistant

Break resistant

Anti-slip

This glossy assortment from our Magnifica line is both beautiful and long-lasting. They can withstand the elements and won't get scratched up after prolonged usage. Its glossy, shiny surface looks great on any surface, whether walls or floors. This tile is an excellent option because of its endurance and low maintenance.