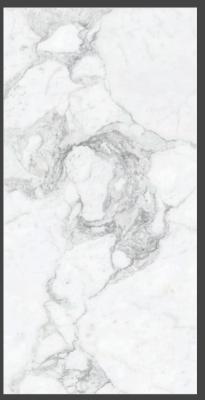

### ARCTIC WHITE

### MAGNIFICA

**FINISH** glossy

**SIZE** 600x1200mm

THICKNESS 9mm