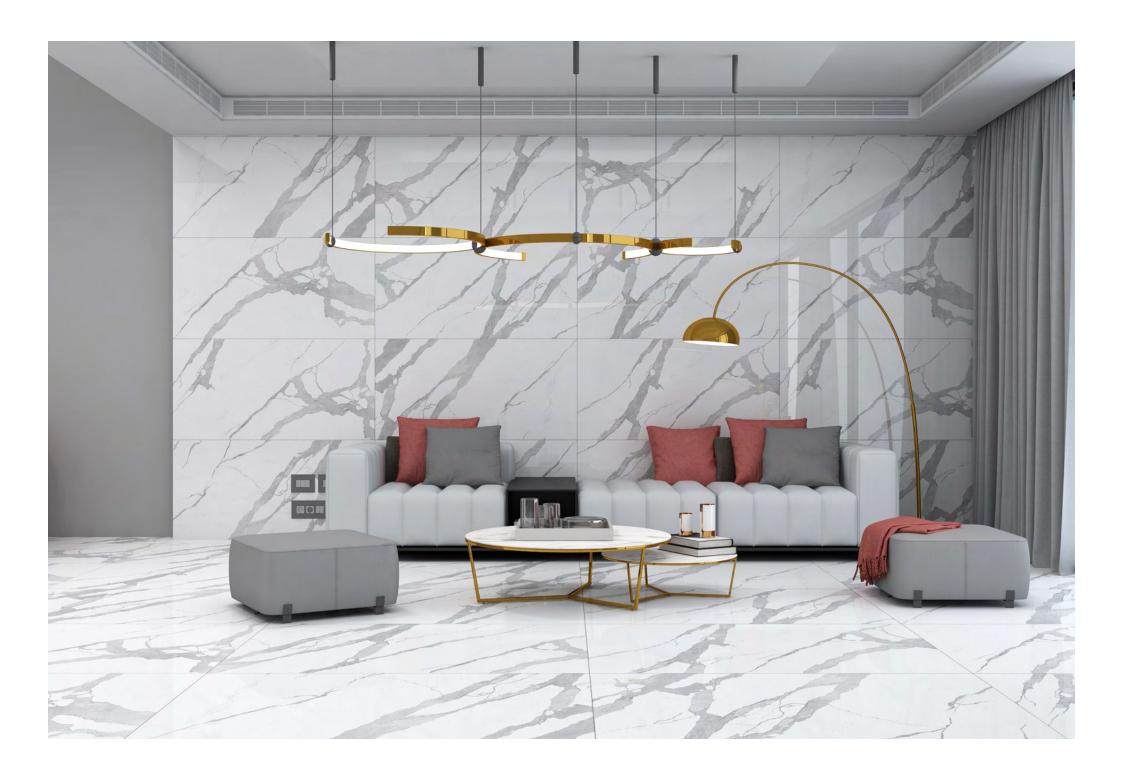

Resistant to abrasion

Thermal shock resistant

Easy to install

Easy to clean

Frost resistant

Break resistant

Anti-slip

This glossy assortment from our Magnifica line is both beautiful and long-lasting. They can withstand the elements and won't get scratched up after prolonged usage. Its glossy, shiny surface looks great on any surface, whether walls or floors. This tile is an excellent option because of its endurance and low maintenance.