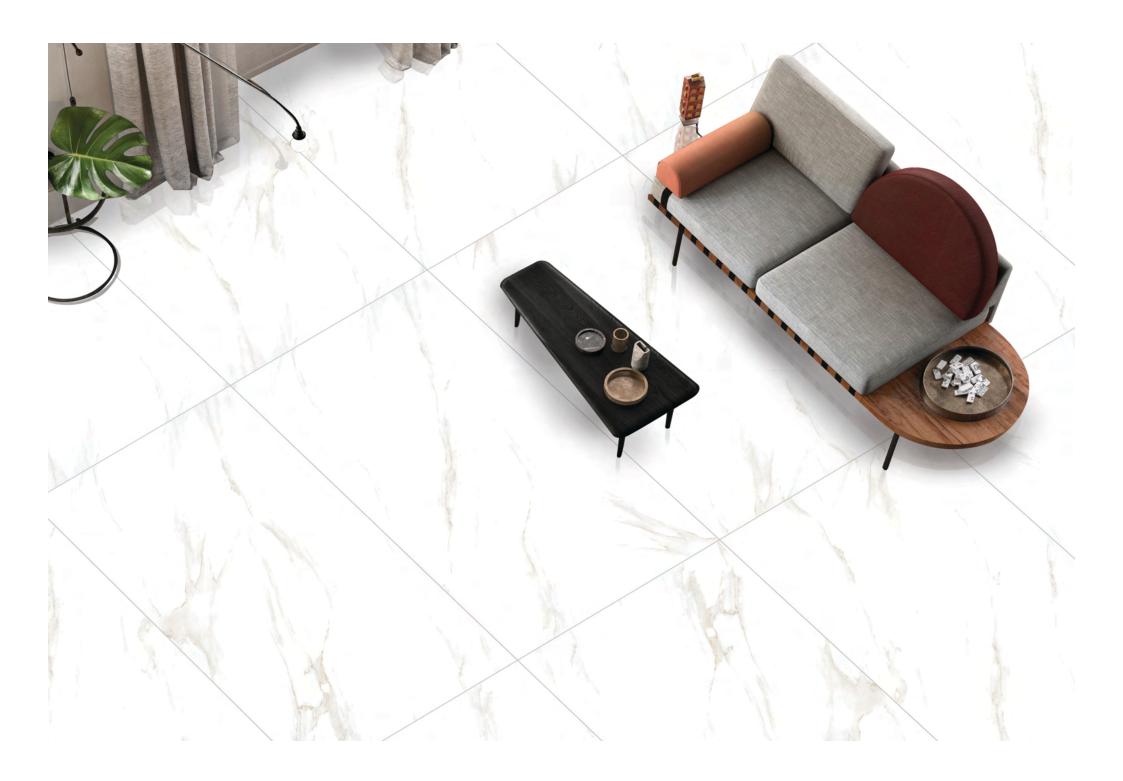

Resistant to abrasion

Thermal shock resistant

Easy to install

Easy to clean

Frost resistant

Break resistant

Anti-slip

This glossy assortment from our Magnifica line is both beautiful and long-lasting. They can withstand the elements and won't get scratched up after prolonged usage. Its glossy, shiny surface looks great on any surface, whether walls or floors. This tile is an excellent option because of its endurance and low maintenance.