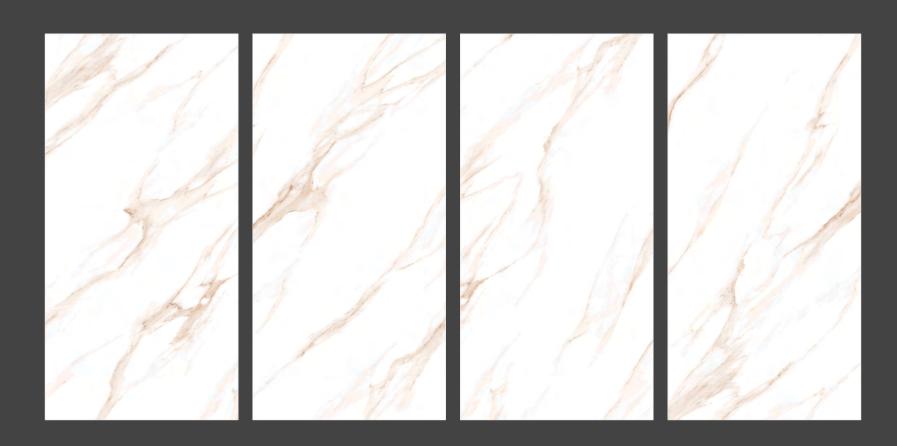

#### MAGNIFICA GLOSSY COLLECTION

**FINISH** glossy

**SIZE** 600x1200mm

THICKNESS 9mm

**FINISH** glossy

**SIZE** 600x1200mm

THICKNESS 9mm

**FINISH** glossy

**SIZE** 600x1200mm

THICKNESS 9mm

FINISH glossy

SIZE 600x1200mm

**THICKNESS** 9mm

**FINISH** glossy

**SIZE** 600x1200mm

THICKNESS 9mm