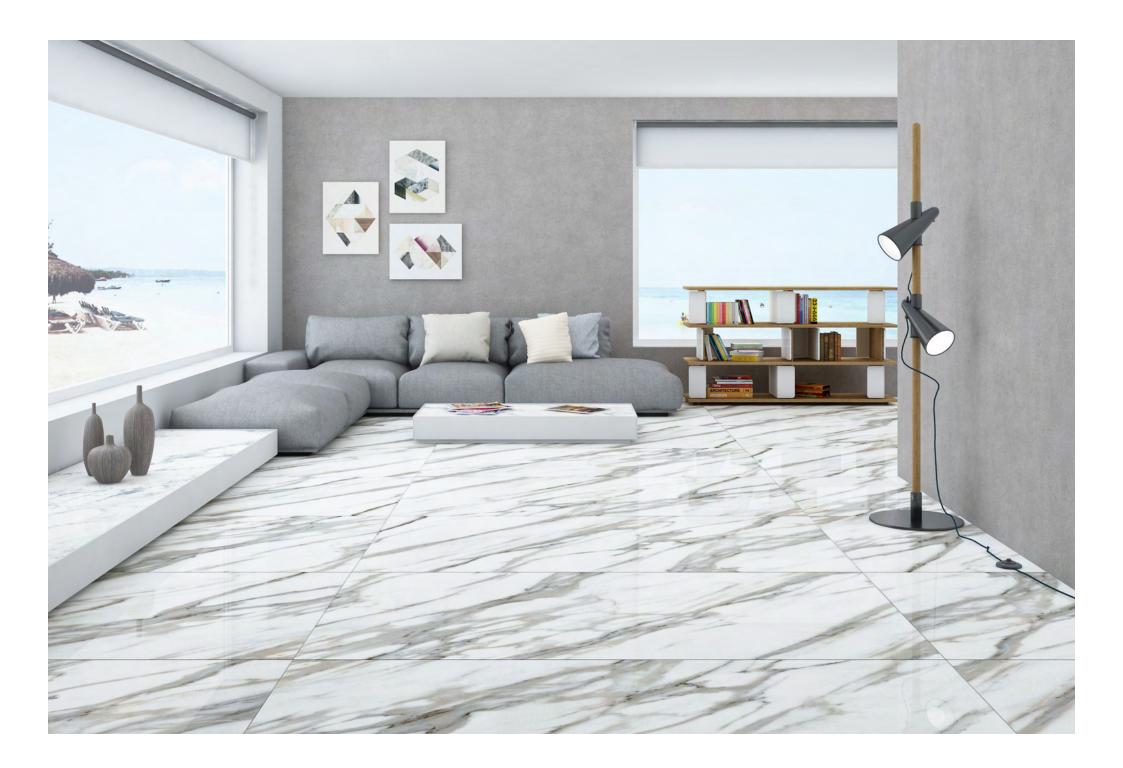

Resistant to abrasion

Thermal shock resistant

Easy to install

Easy to clean

Frost resistant

Break resistant

Anti-slip

This glossy assortment from our Magnifica line is both beautiful and long-lasting. They can withstand the elements and won't get scratched up after prolonged usage. Its glossy, shiny surface looks great on any surface, whether walls or floors. This tile is an excellent option because of its endurance and low maintenance.