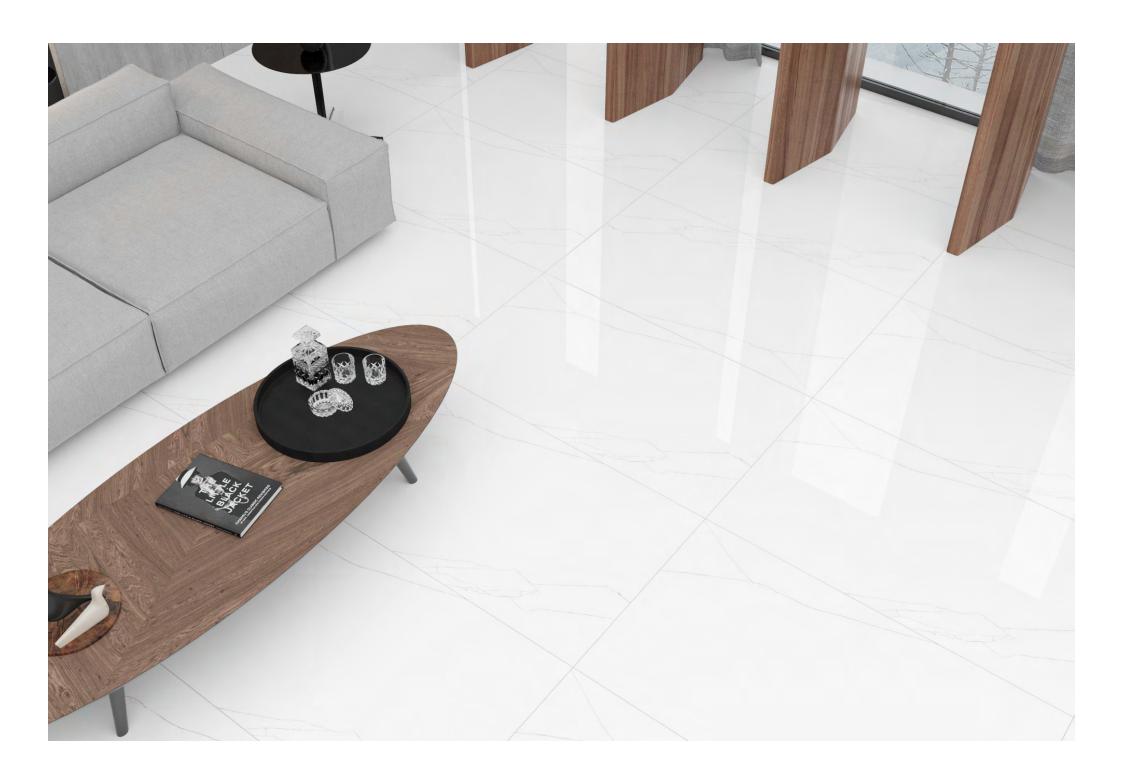

Resistant to abrasion

Thermal shock resistant

Easy to install

Easy to clean

Frost resistant

Break resistant

Anti-slip

This glossy assortment from our Magnifica line is both beautiful and long-lasting. They can withstand the elements and won't get scratched up after prolonged usage. Its glossy, shiny surface looks great on any surface, whether walls or floors. This tile is an excellent option because of its endurance and low maintenance.