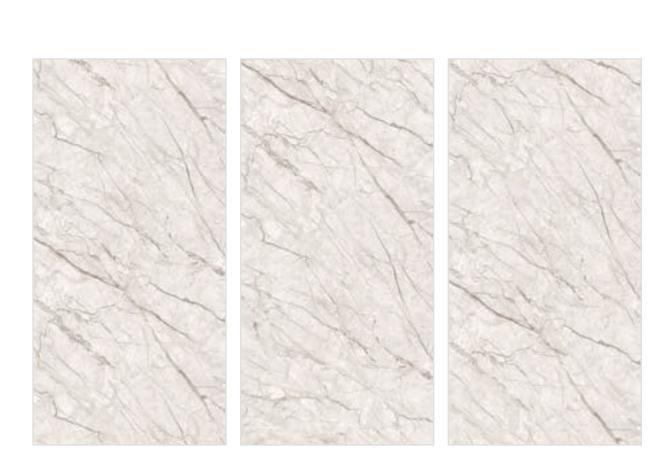

#### HIMALAYA WHITE

FINISH carving (matt)

**SIZE** 600x1200mm

THICKNESS 9mm

FINISH carving (matt)

**SIZE** 600x1200mm

THICKNESS 9mm

FINISH carving (matt)

**SIZE** 600x1200mm

THICKNESS 9mm