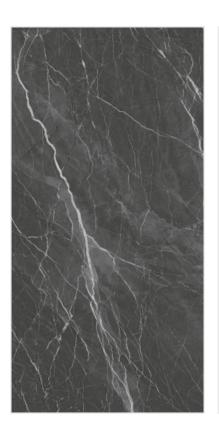

arving (matt)

SIZE 600x1200mm

**THICKNESS** 9mm

















FINISH carving (matt)

**SIZE** 600x1200mm

THICKNESS 9mm











#### APUANE SATUARIO



FINISH carving (matt)

**SIZE** 600x1200mm

THICKNESS 9mm













#### ATHENA NERO



#### FIORENTE CARVING COLLECTION

FINISH carving (matt)

**SIZE** 600x1200mm

THICKNESS 9mm















#### SATVARIO EURO



FINISH carving (matt)

**SIZE** 600x1200mm

THICKNESS 9mm















#### PICASO GREY



FINISH carving (matt)

**SIZE** 600x1200mm

THICKNESS 9mm









#### PICASO DARK GREY



FINISH carving (matt)

**SIZE** 600x1200mm

THICKNESS 9mm









### PICASO NERO



FINISH carving (matt)

**SIZE** 600x1200mm

THICKNESS 9mm













## PICASO BLACK



FINISH carving (matt)

**SIZE** 600x1200mm

THICKNESS 9mm







#### **TECHNICAL FEATURES**

| CHARACTERISTICS             | STANDARD | OUR VALUE | TEST METHOD |
|-----------------------------|----------|-----------|-------------|
| REGULATORY PROPERTIES       |          |           |             |
| Deviation in length & width | + 0.5 %  | + 0.1 %   | ISO-10545-2 |
| Deviation in length & width | + 0.5 %  | + 0.1 %   | ISO-10545-2 |
| Deviation in length & width | + 0.5 %  | + 0.1 %   | ISO-10545-2 |
| Deviation in length & width | + 0.5 %  | + 0.1 %   | ISO-10545-2 |
| Deviation in length & width | + 0.5 %  | + 0.1 %   | ISO-10545-2 |

| REGULATORY PROPERTIES       |         |         |             |
|-----------------------------|---------|---------|-------------|
| Deviation in length & width | + 0.5 % | + 0.1 % | ISO-10545-2 |
| Deviation in