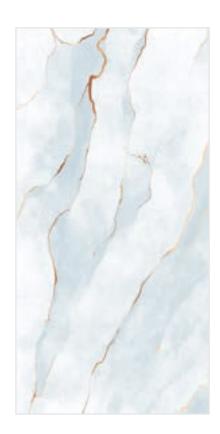

Resistant to abrasion

Thermal shock resistant

Easy to install

Easy to clean

Frost resistant

Break resistant

Anti-slip

Our Fiorente carving collection is truly one-of-a-kind. With intricate designs and textures, they add artistry and creativity. Made with the highest quality materials, they're durable and long-lasting. These tiles make a stunning and unique accent or feature. A perfect choice for creating an unforgettable space.

### GRAVITY BIANCO

FINISH carving (matt)

**SIZE** 600x1200mm

THICKNESS 9mm