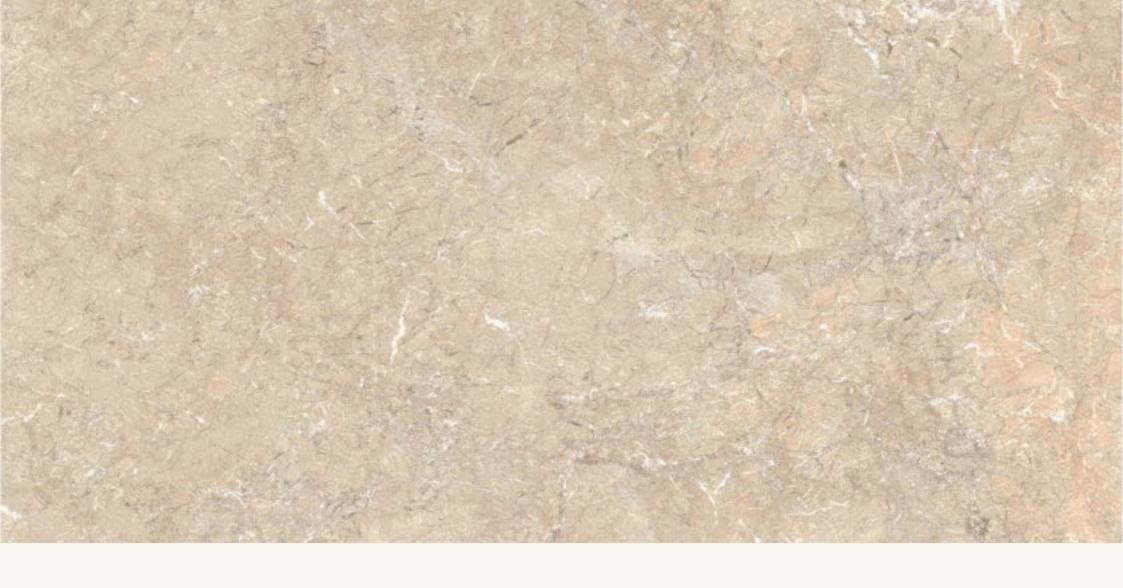

### SATVARIO COSTA

FINISH carving (matt)

**SIZE** 600x1200mm

**THICKNESS** 9mm

FINISH carving (matt)

**SIZE** 600x1200mm

THICKNESS 9mm

FINISH carving (matt)