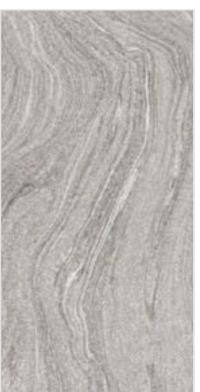

Resistant to abrasion

Thermal shock resistant

Easy to install

Easy to clean

Frost resistant

Break resistant

Anti-slip

Our Fiorente carving collection is truly one-of-a-kind. With intricate designs and textures, they add artistry and creativity. Made with the highest quality materials, they're durable and long-lasting. These tiles make a stunning and unique accent or feature. A perfect choice for creating an unforgettable space.

### GRAVITY BIANCO

FINISH carving (matt)

**SIZE** 600x1200mm

THICKNESS 9mm