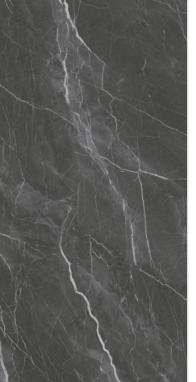

ving (matt)

SIZE 600x1200mm

**THICKNESS** 9mm

















FINISH carving (matt)

**SIZE** 600x1200mm

THICKNESS 9mm











#### APUANE SATUARIO



FINISH carving (matt)

**SIZE** 600x1200mm

THICKNESS 9mm













#### ATHENA NERO



#### FIORENTE CARVING COLLECTION

FINISH carving (matt)

**SIZE** 600x1200mm

THICKNESS 9mm















#### SATVARIO EURO



FINISH carving (matt)

**SIZE** 600x1200mm

THICKNESS 9mm















#### PICASO GREY



FINISH carving (matt)

**SIZE** 600x1200mm

THICKNESS 9mm









#### PICASO DARK GREY



FINISH carving (matt)

**SIZE** 600x1200mm

THICKNESS 9mm









### PICASO NERO



FINISH carving (matt)

**SIZE** 600x1200mm

THICKNESS 9mm













## PICASO BLACK



FINISH carving (matt)

**SIZE** 600x1200mm

THICKNESS 9mm







#### **TECHNICAL FEATURES**

| CHARACTERISTICS             | STANDARD | OUR VALUE | TEST METHOD |
|-----------------------------|----------|-----------|-------------|
| REGULATORY PROPERTIES       |          |           |             |
| Deviation in length & width | + 0.5 %  | + 0.1 %   | ISO-10545-2 |
| Deviation in length & width | + 0.5 %  | + 0.1 %   | ISO-10545-2 |
| Deviation in length & width | + 0.5 %  | + 0.1 %   | ISO-10545-2 |
| Deviation in length & width | + 0.5 %  | + 0.1 %   | ISO-10545-2 |
| Deviation in length & width | + 0.5 %  | + 0.1 %   | ISO-10545-2 |

| REGULATORY PROPERTIES       |         |         |             |
|-----------------------------|---------|---------|-------------|
| Deviation in length & width | + 0.5 % | + 0.1 % | ISO-10545-2 |
| Deviation in l