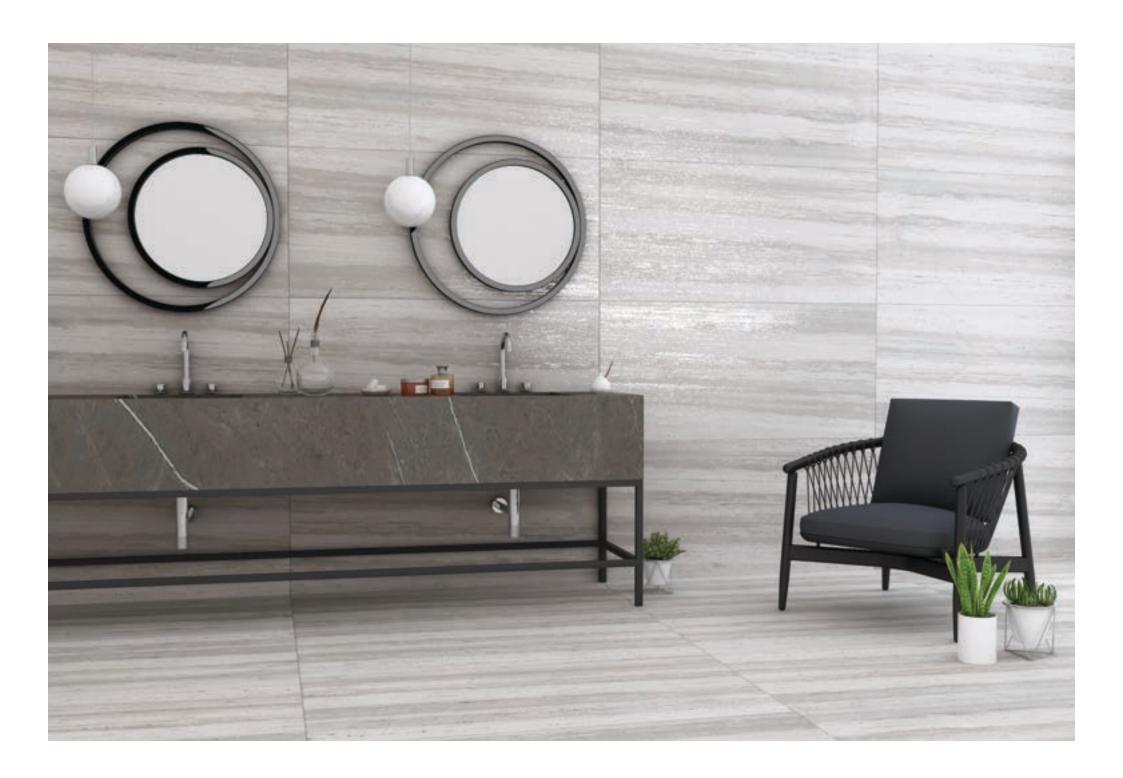

Resistant to abrasion

Thermal shock resistant

Easy to install

Easy to clean

Frost resistant

Break resistant

Anti-slip

Our Fiorente carving collection is truly one-of-a-kind. With intricate designs and textures, they add artistry and creativity. Made with the highest quality materials, they're durable and long-lasting. These tiles make a stunning and unique accent or feature. A perfect choice for creating an unforgettable space.

#### HIMALAYA WHITE

FINISH carving (matt)

**SIZE** 600x1200mm

THICKNESS 9mm

FINISH carving (matt)

**SIZE** 600x1200mm

THICKNESS 9mm

FINISH carving (matt)