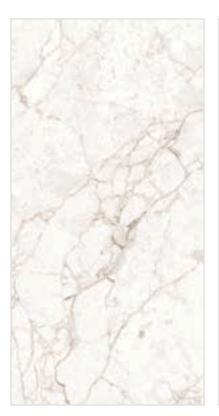

#### HIMALAYA WHITE

FINISH carving (matt)

**SIZE** 600x1200mm

THICKNESS 9mm

FINISH carving (matt)

**SIZE** 600x1200mm

THICKNESS 9mm

FINISH carving (matt)