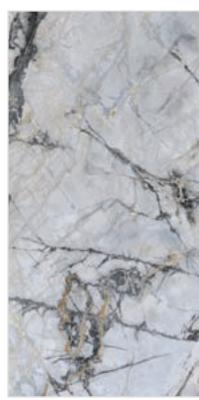

### SATVARIO COSTA

FINISH carving (matt)

**SIZE** 600x1200mm

**THICKNESS** 9mm

FINISH carving (matt)

**SIZE** 600x1200mm

THICKNESS 9mm

FINISH carving (matt)