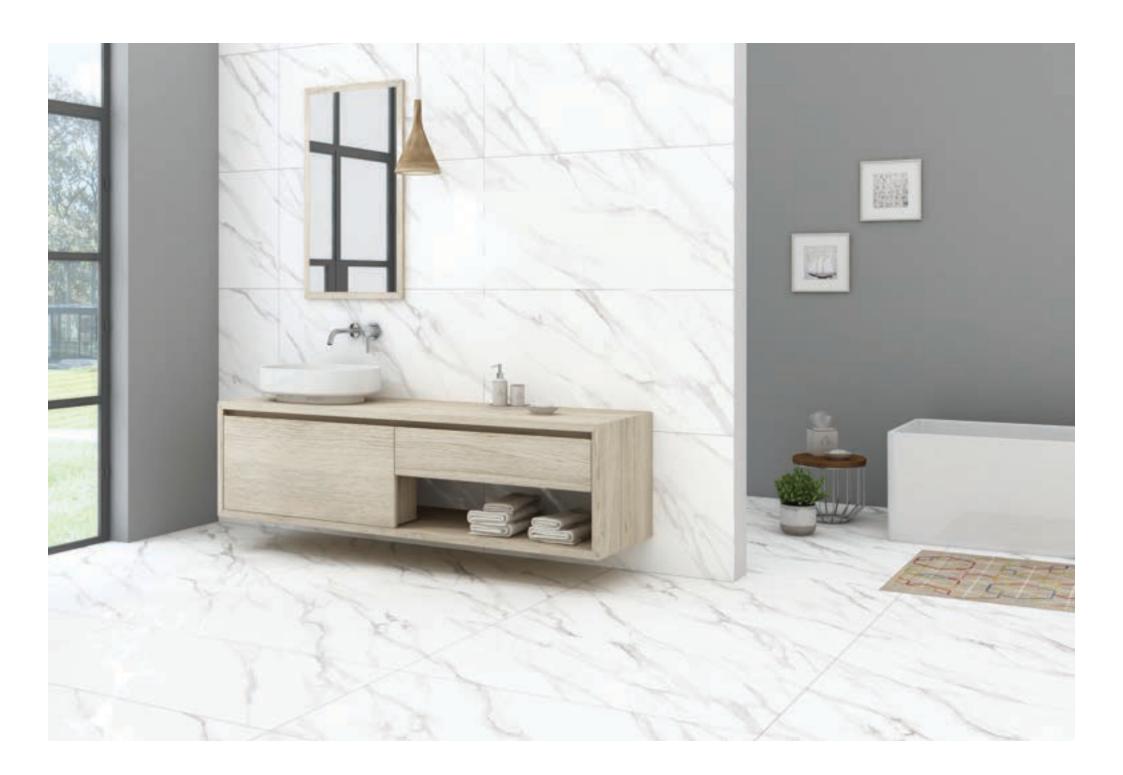

**600x1200mm**GLAZED VITRIFIED TILES

# TILES APPLICATION

Hotels

Offices

Restaurants

Shops

Malls

Public spaces

Airports

Railway stations

Bathrooms

Kitchens

Interiors

#### TILE SUPERIORITY

Residences

Resistant to the passing of time

Ecology & sustainable

Resistant to staining

Impact resistant

Acid resistant

Breaking strength

Resistant to abrasion

Thermal shock resistant

Easy to install

Easy to clean

Frost resistant

Break resistant

Anti-slip

Our Fiorente carving collection is truly one-of-a-kind. With intricate designs and textures, they add artistry and creativity. Made with the highest quality materials, they're durable and long-lasting. These tiles make a stunning and unique accent or feature. A perfect choice for creating an unforgettable space.