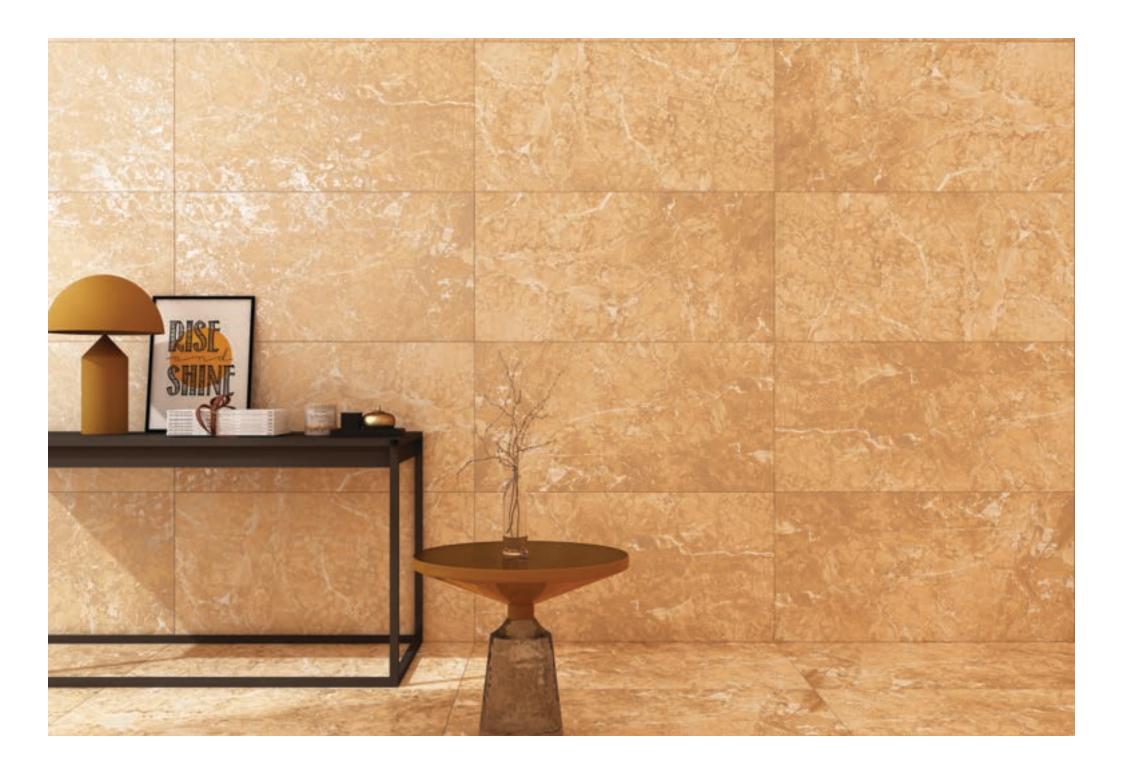

### SATVARIO COSTA

FINISH carving (matt)

**SIZE** 600x1200mm

**THICKNESS** 9mm

FINISH carving (matt)

**SIZE** 600x1200mm

THICKNESS 9mm

FINISH carving (matt)