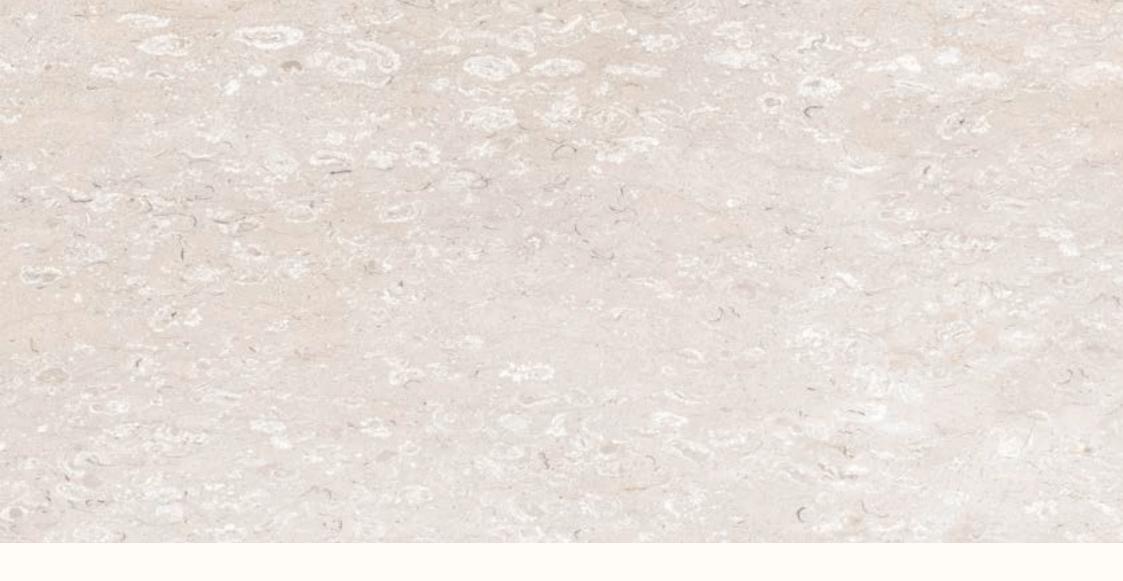

## PINOT WHITE



FINISH carving (matt)

**SIZE** 600x1200mm

THICKNESS 9mm

















## PINOT ORANGE



# FIORENTE CARVING COLLECTION

FINISH carving (matt)

**SIZE** 600x1200mm

THICKNESS 9mm

















## LAVASA CREMA





FINISH carving (matt)

**SIZE** 600x1200mm

THICKNESS 9mm

















## LAVASA BEIGE





FINISH carving (matt)

**SIZE** 600x1200mm

THICKNESS 9mm

















# LAVASA DARK GREY





FINISH carving (matt)

**SIZE** 600x1200mm

THICKNESS 9mm

















# FLAKES GREY



FINISH carving (matt)

**SIZE** 600x1200mm

THICKNESS 9mm















## VALVET CREMA





FINISH carving (matt)

**SIZE** 600x1200mm

THICKNESS 9mm

















## VALVET BEIGE



FINISH carving (matt)

**SIZE** 600x1200mm

THICKNESS 9mm

















## POPPY CREM



FINISH carving (matt)

**SIZE** 600x1200mm

THICKNESS 9mm













FINISH carving (matt)

**SIZE** 600x1200mm

THICKNESS 9mm











## DAINTY WHITE



FINISH carving (matt)

**SIZE** 600x1200mm

THICKNESS 9mm

















## DAINTY BEIGE



FINISH carving (matt)

**SIZE** 600x1200mm

THICKNESS 9mm











## DAINTY BROWN



FINISH carving (matt)

**SIZE** 600x1200mm

THICKNESS 9mm











## SUMENTO GRIS



FINISH carving (matt)

**SIZE** 600x1200mm

THICKNESS 9mm













FINISH carving (matt)

**SIZE** 600x1200mm

THICKNESS 9mm











# CLAVEL BROWN



FINISH carving (matt)

**SIZE** 600x1200mm

THICKNESS 9mm

















## CLAVEL DARK GREY



FINISH carving (matt)

**SIZE** 600x1200mm

THICKNESS 9mm

















## **RUST CREMA**