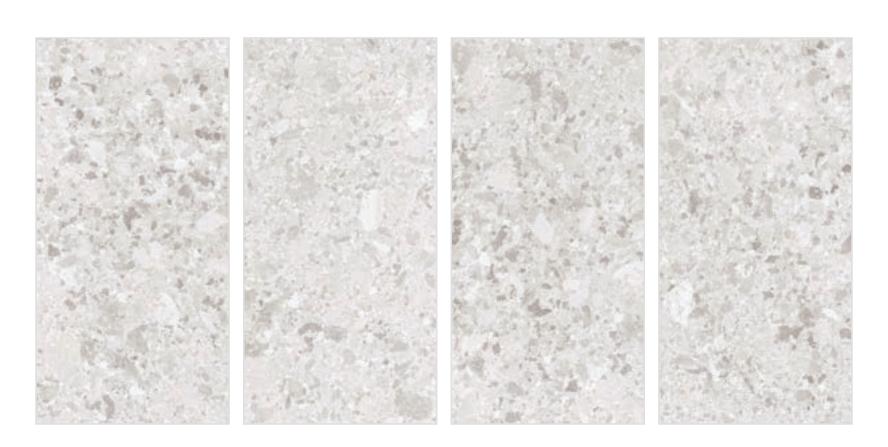

#### HIMALAYA WHITE

FINISH carving (matt)

**SIZE** 600x1200mm

THICKNESS 9mm

FINISH carving (matt)

**SIZE** 600x1200mm

THICKNESS 9mm

FINISH carving (matt)