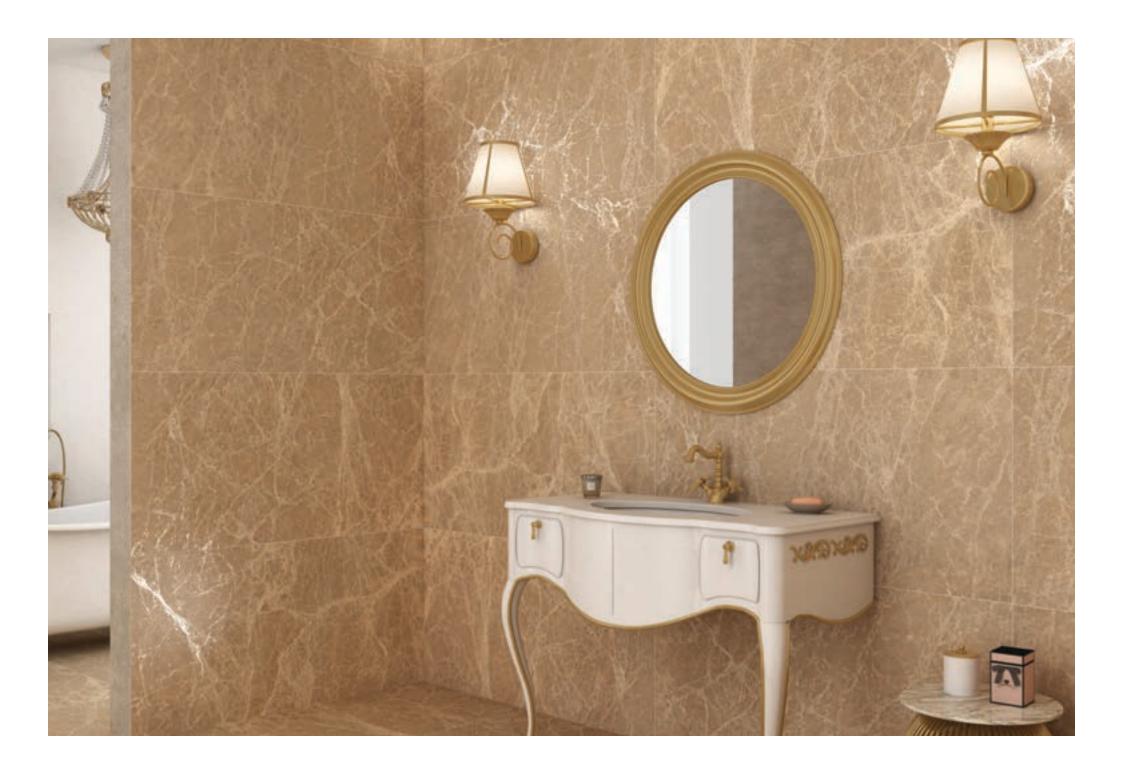

### SATVARIO COSTA

FINISH carving (matt)

**SIZE** 600x1200mm

**THICKNESS** 9mm

FINISH carving (matt)

**SIZE** 600x1200mm

THICKNESS 9mm

FINISH carving (matt)