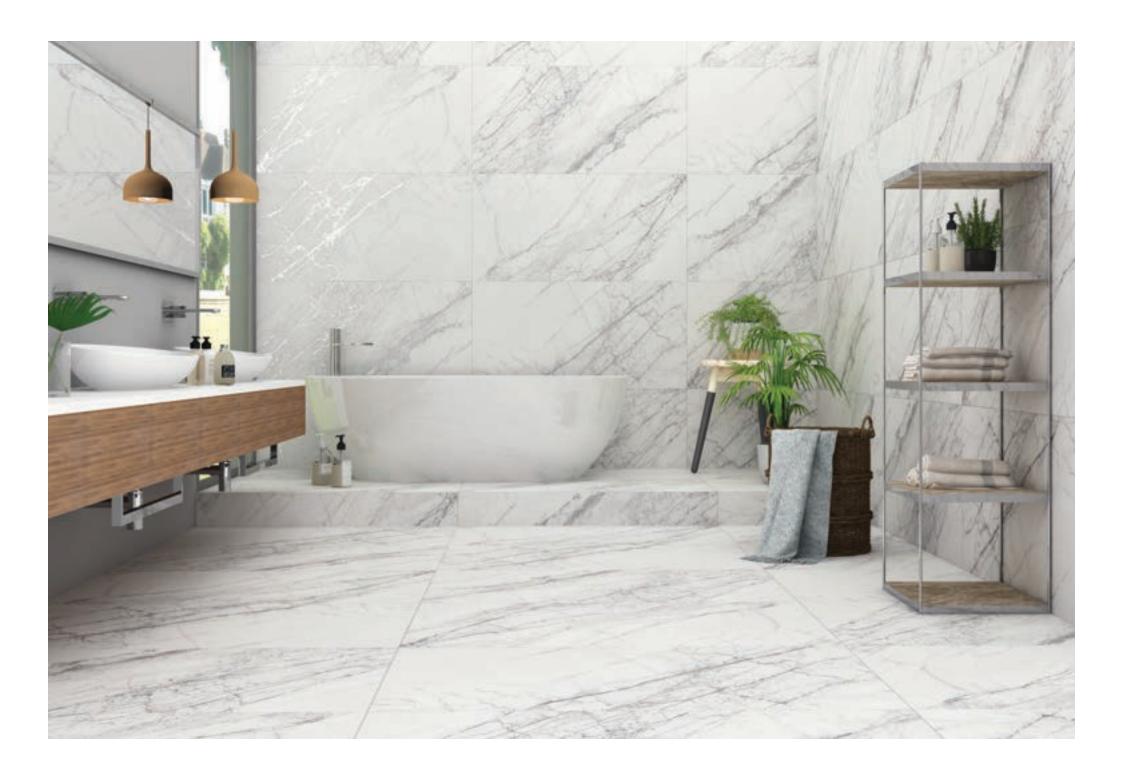

Resistant to abrasion

Thermal shock resistant

Easy to install

Easy to clean

Frost resistant

Break resistant

Anti-slip

Our Fiorente carving collection is truly one-of-a-kind. With intricate designs and textures, they add artistry and creativity. Made with the highest quality materials, they're durable and long-lasting. These tiles make a stunning and unique accent or feature. A perfect choice for creating an unforgettable space.

### GRAVITY BIANCO

FINISH carving (matt)

**SIZE** 600x1200mm

THICKNESS 9mm