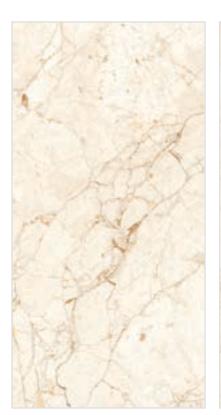

#### APUANE SATUARIO

FINISH carving (matt)

**SIZE** 600x1200mm

THICKNESS 9mm

**FINISH** carving (matt)

SIZE 600x1200mm

**THICKNESS** 9mm

#### APUANE SATUARIO

FINISH carving (matt)

**SIZE** 600x1200mm

THICKNESS 9mm