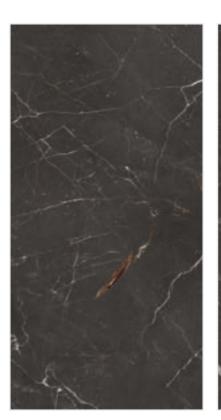

### THASSOS WHITE

### FIORENTE CARVING COLLECTION

FINISH carving (matt)

**SIZE** 600x1200mm

THICKNESS 9mm