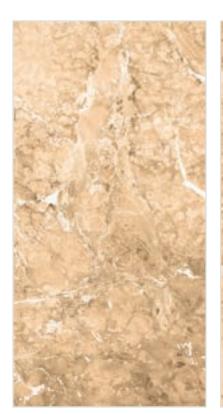

Resistant to abrasion

Thermal shock resistant

Easy to install

Easy to clean

Frost resistant

Break resistant

Anti-slip

Our Fiorente carving collection is truly one-of-a-kind. With intricate designs and textures, they add artistry and creativity. Made with the highest quality materials, they're durable and long-lasting. These tiles make a stunning and unique accent or feature. A perfect choice for creating an unforgettable space.

### GRAVITY BIANCO

FINISH carving (matt)

**SIZE** 600x1200mm

THICKNESS 9mm