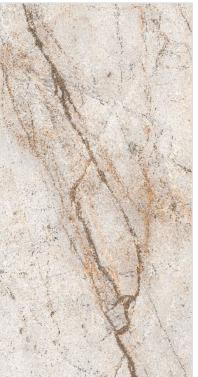

#### HIMALAYA WHITE

FINISH carving (matt)

**SIZE** 600x1200mm

THICKNESS 9mm

FINISH carving (matt)

**SIZE** 600x1200mm

THICKNESS 9mm

FINISH carving (matt)