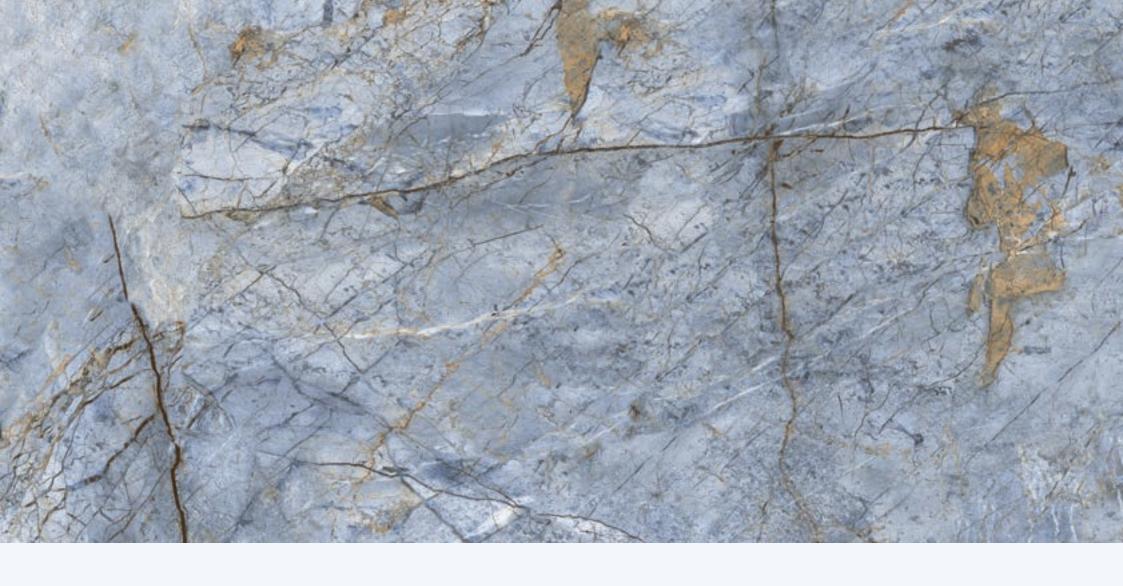

### SATVARIO COSTA

FINISH carving (matt)

**SIZE** 600x1200mm

**THICKNESS** 9mm

FINISH carving (matt)

**SIZE** 600x1200mm

THICKNESS 9mm

FINISH carving (matt)