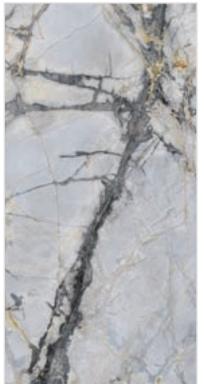

### SATVARIO COSTA

FINISH carving (matt)

**SIZE** 600x1200mm

**THICKNESS** 9mm

FINISH carving (matt)

**SIZE** 600x1200mm

THICKNESS 9mm

FINISH carving (matt)