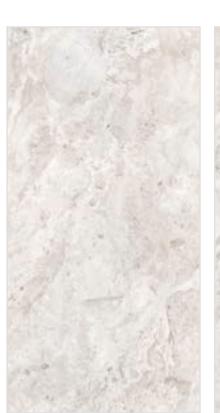

### GRAVITY BIANCO

FINISH carving (matt)

**SIZE** 600x1200mm

THICKNESS 9mm

#### **REXO WHITE**

FINISH carving (matt)

**SIZE** 600x1200mm

THICKNESS 9mm

#### **ASTER WHITE**

FINISH carving (matt)

**SIZE** 600x1200mm

THICKNESS 9mm

#### HIMALAYA WHITE

FINISH carving (matt)

**SIZE** 600x1200mm

THICKNESS 9mm

FINISH carving (matt)

**SIZE** 600x1200mm

THICKNESS 9mm

FINISH carving (matt)