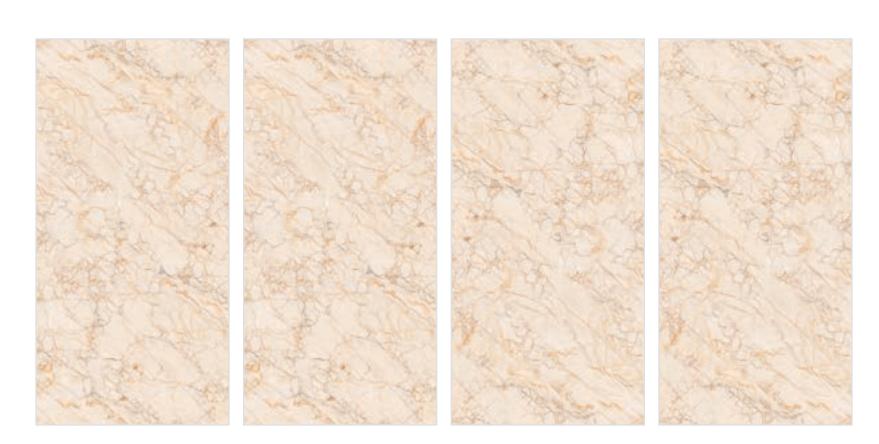

# FIORENTE CARVING COLLECTION

FINISH carving (matt)

**SIZE** 600x1200mm

THICKNESS 9mm

Resistant to abrasion

Thermal shock resistant

Easy to install

Easy to clean

Frost resistant

Break resistant

Anti-slip

Our Fiorente carving collection is truly one-of-a-kind. With intricate designs and textures, they add artistry and creativity. Made with the highest quality materials, they're durable and long-lasting. These tiles make a stunning and unique accent or feature. A perfect choice for creating an unforgettable space.