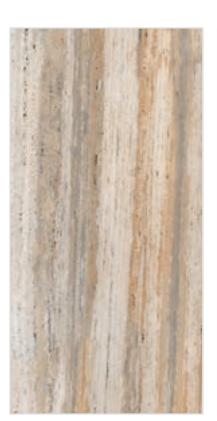

#### APUANE SATUARIO

FINISH carving (matt)

**SIZE** 600x1200mm

THICKNESS 9mm

**FINISH** carving (matt)

SIZE 600x1200mm

**THICKNESS** 9mm

#### APUANE SATUARIO

FINISH carving (matt)

**SIZE** 600x1200mm

THICKNESS 9mm