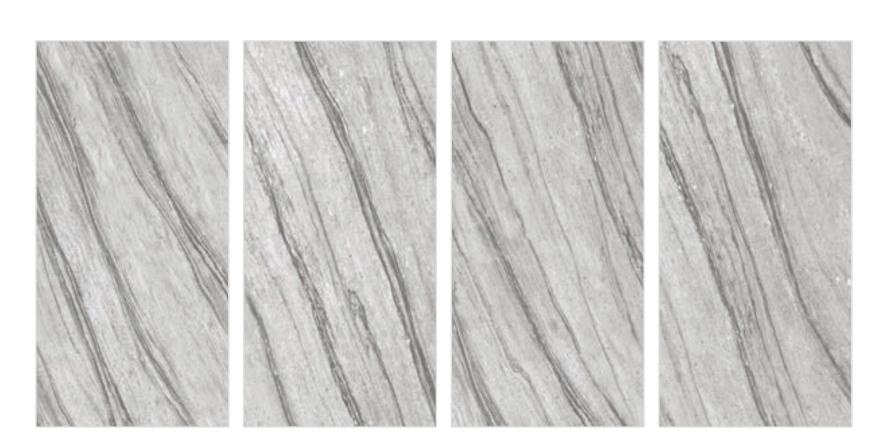

# FIORENTE CARVING COLLECTION

FINISH carving (matt)

**SIZE** 600x1200mm

THICKNESS 9mm