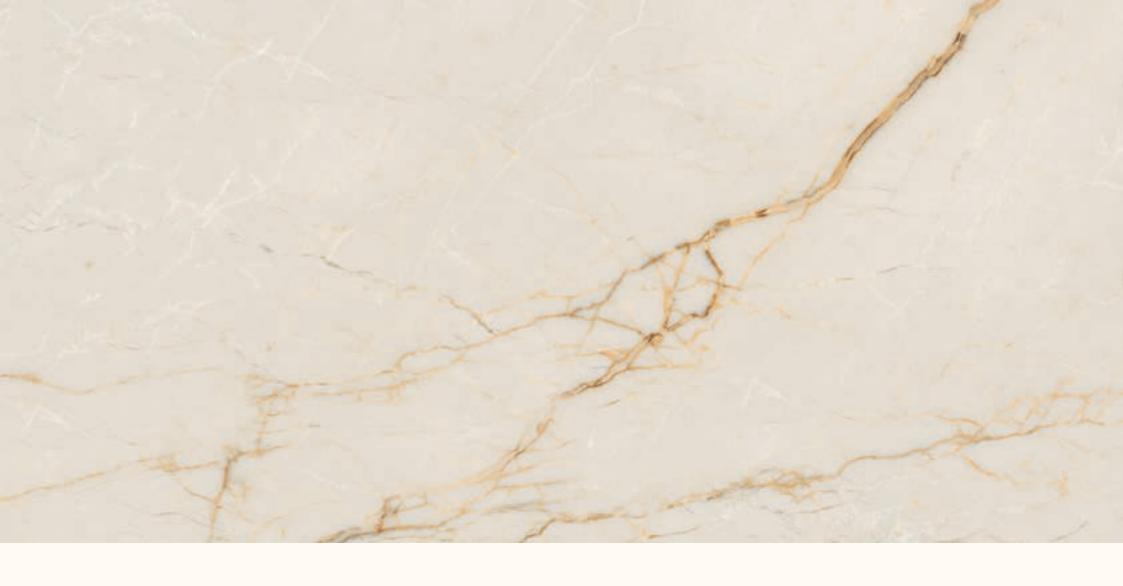

#### APUANE SATUARIO

FINISH carving (matt)

**SIZE** 600x1200mm

THICKNESS 9mm

**FINISH** carving (matt)

SIZE 600x1200mm

**THICKNESS** 9mm

#### APUANE SATUARIO

FINISH carving (matt)

**SIZE** 600x1200mm

THICKNESS 9mm