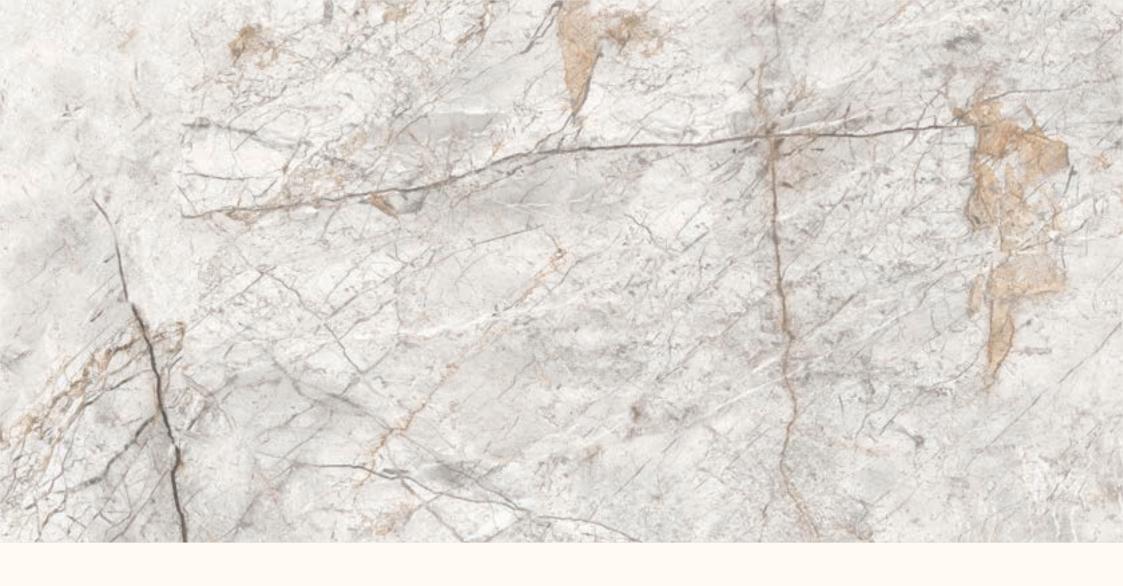

#### APUANE SATUARIO

FINISH carving (matt)

**SIZE** 600x1200mm

THICKNESS 9mm

**FINISH** carving (matt)

SIZE 600x1200mm

**THICKNESS** 9mm

#### APUANE SATUARIO

FINISH carving (matt)

**SIZE** 600x1200mm

THICKNESS 9mm