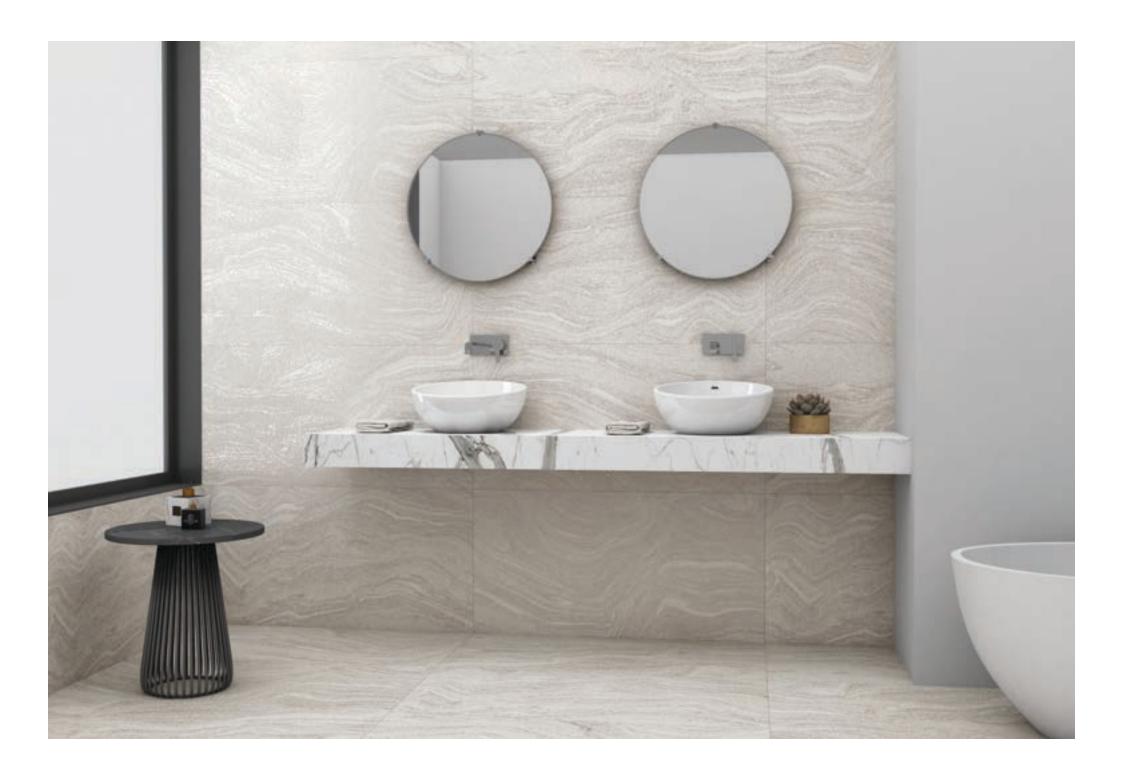

#### HIMALAYA WHITE

FINISH carving (matt)

**SIZE** 600x1200mm

THICKNESS 9mm

FINISH carving (matt)

**SIZE** 600x1200mm

THICKNESS 9mm

FINISH carving (matt)