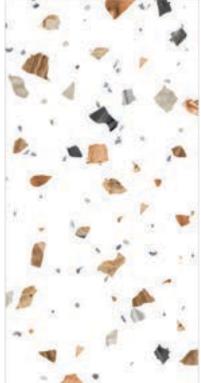

# FIORENTE CARVING COLLECTION

FINISH carving (matt)

**SIZE** 600x1200mm

THICKNESS 9mm