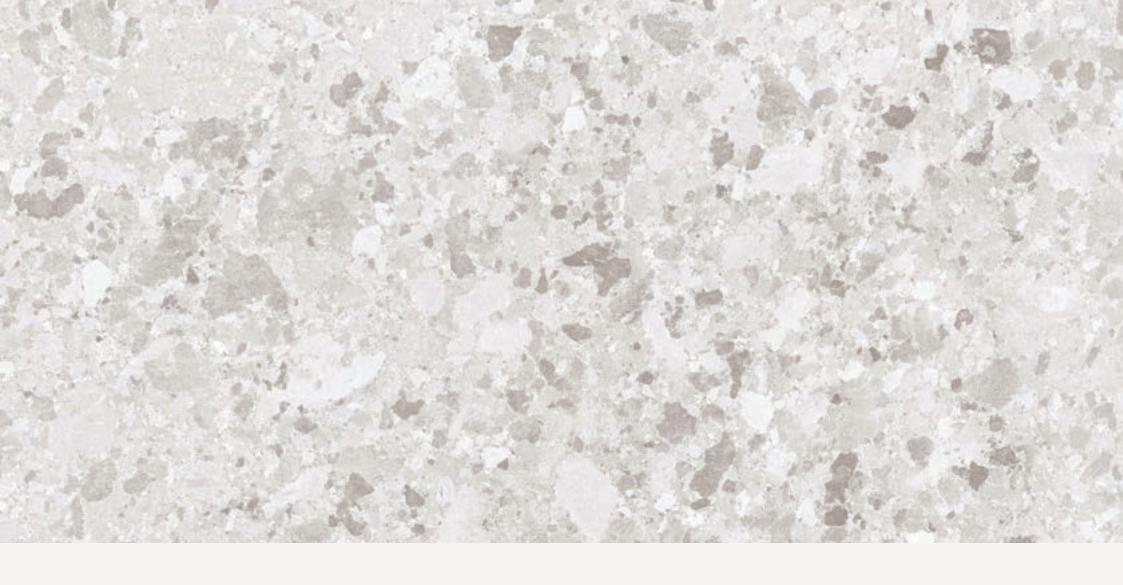

#### HIMALAYA WHITE

FINISH carving (matt)

**SIZE** 600x1200mm

THICKNESS 9mm

FINISH carving (matt)

**SIZE** 600x1200mm

THICKNESS 9mm

FINISH carving (matt)