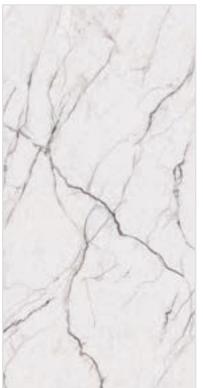

#### HIMALAYA WHITE

FINISH carving (matt)

**SIZE** 600x1200mm

THICKNESS 9mm

FINISH carving (matt)

**SIZE** 600x1200mm

THICKNESS 9mm

FINISH carving (matt)