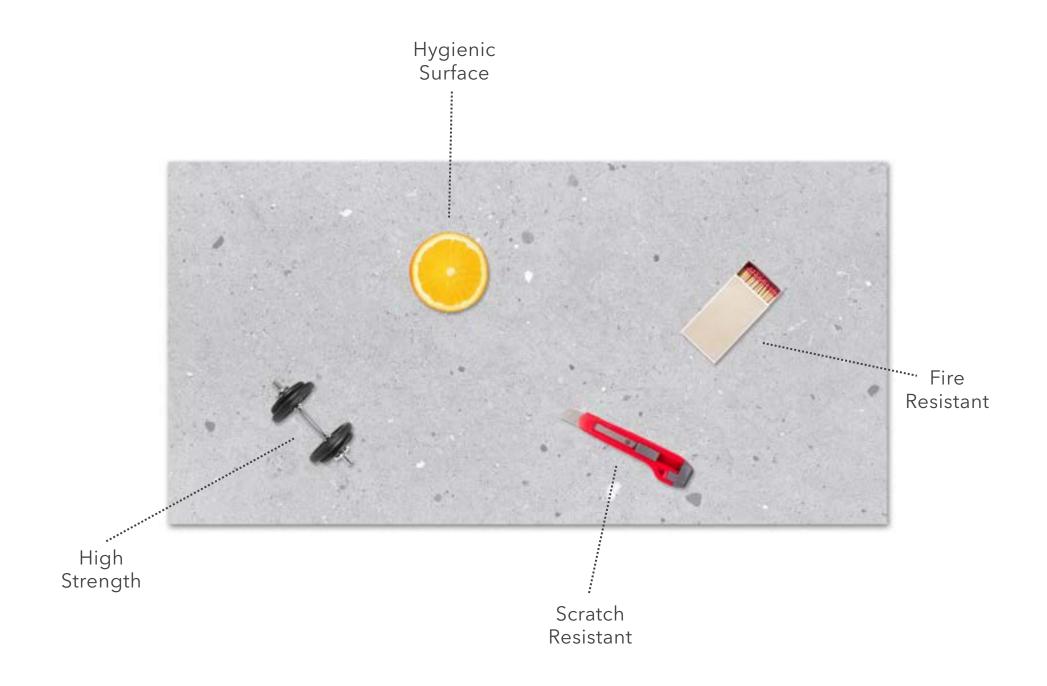

#### TILE SUPERIORITY

Residences

Resistant to the passing of time

Ecology & sustainable

Resistant to staining

Impact resistant

Acid resistant

Breaking strength

Resistant to abrasion

Thermal shock resistant

Easy to install

Easy to clean

Frost resistant

Break resistant

Anti-slip

Our Fiorente carving collection is truly one-of-a-kind. With intricate designs and textures, they add artistry and creativity. Made with the highest quality materials, they're durable and long-lasting. These tiles make a stunning and unique accent or feature. A perfect choice for creating an unforgettable space.