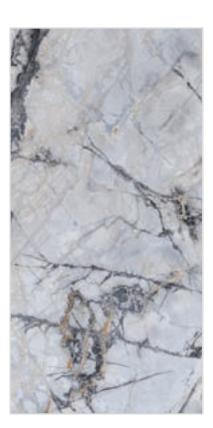

### SATVARIO COSTA

FINISH carving (matt)

**SIZE** 600x1200mm

**THICKNESS** 9mm

FINISH carving (matt)

**SIZE** 600x1200mm

THICKNESS 9mm

FINISH carving (matt)