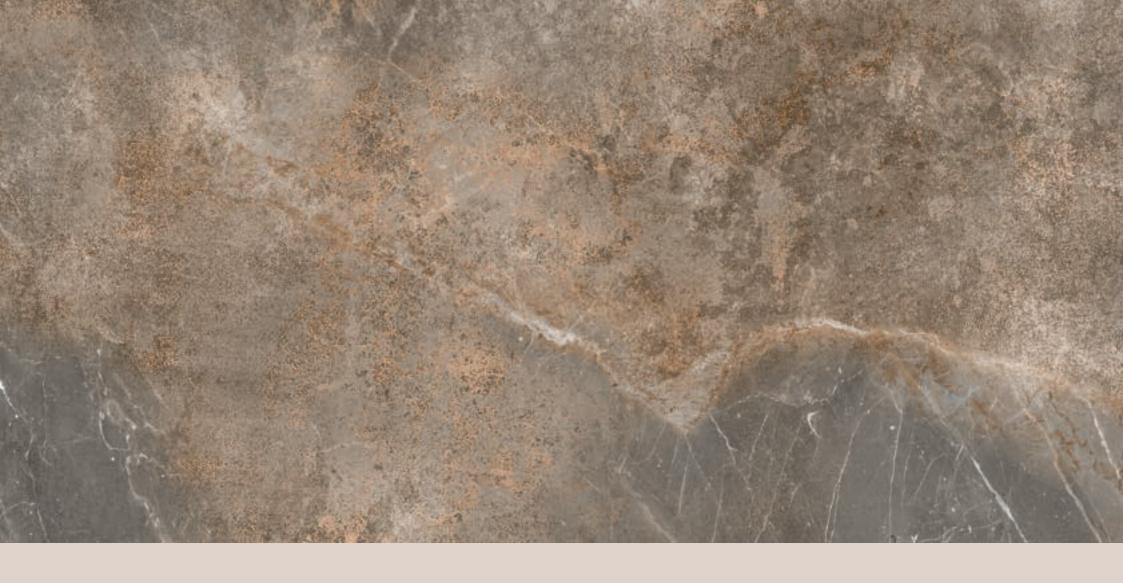

Resistant to abrasion

Thermal shock resistant

Easy to install

Easy to clean

Frost resistant

Break resistant

Anti-slip

Our Fiorente carving collection is truly one-of-a-kind. With intricate designs and textures, they add artistry and creativity. Made with the highest quality materials, they're durable and long-lasting. These tiles make a stunning and unique accent or feature. A perfect choice for creating an unforgettable space.

### GRAVITY BIANCO

FINISH carving (matt)

**SIZE** 600x1200mm

THICKNESS 9mm