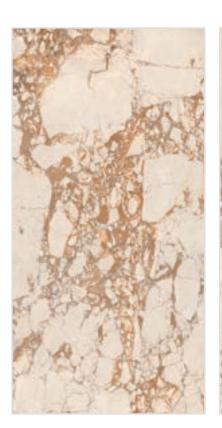

#### APUANE SATUARIO

FINISH carving (matt)

**SIZE** 600x1200mm

THICKNESS 9mm

**FINISH** carving (matt)

SIZE 600x1200mm

**THICKNESS** 9mm

#### APUANE SATUARIO

FINISH carving (matt)

**SIZE** 600x1200mm

THICKNESS 9mm