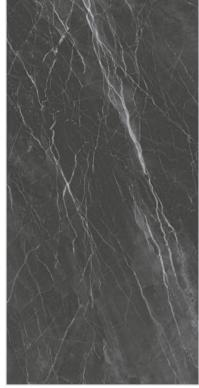

ng (matt)

SIZE 600x1200mm

**THICKNESS** 9mm

















FINISH carving (matt)

**SIZE** 600x1200mm

THICKNESS 9mm











#### APUANE SATUARIO



FINISH carving (matt)

**SIZE** 600x1200mm

THICKNESS 9mm













#### ATHENA NERO



#### FIORENTE CARVING COLLECTION

FINISH carving (matt)

**SIZE** 600x1200mm

THICKNESS 9mm















#### SATVARIO EURO



FINISH carving (matt)

**SIZE** 600x1200mm

THICKNESS 9mm















#### PICASO GREY



FINISH carving (matt)

**SIZE** 600x1200mm

THICKNESS 9mm









#### PICASO DARK GREY



FINISH carving (matt)

**SIZE** 600x1200mm

THICKNESS 9mm









### PICASO NERO



FINISH carving (matt)

**SIZE** 600x1200mm

THICKNESS 9mm













## PICASO BLACK



FINISH carving (matt)

**SIZE** 600x1200mm

THICKNESS 9mm







#### **TECHNICAL FEATURES**

| CHARACTERISTICS             | STANDARD | OUR VALUE | TEST METHOD |
|-----------------------------|----------|-----------|-------------|
| REGULATORY PROPERTIES       |          |           |             |
| Deviation in length & width | + 0.5 %  | + 0.1 %   | ISO-10545-2 |
| Deviation in length & width | + 0.5 %  | + 0.1 %   | ISO-10545-2 |
| Deviation in length & width | + 0.5 %  | + 0.1 %   | ISO-10545-2 |
| Deviation in length & width | + 0.5 %  | + 0.1 %   | ISO-10545-2 |
| Deviation in length & width | + 0.5 %  | + 0.1 %   | ISO-10545-2 |

| REGULATORY PROPERTIES       |         |         |             |
|-----------------------------|---------|---------|-------------|
| Deviation in length & width | + 0.5 % | + 0.1 % | ISO-10545-2 |
| Deviation in len