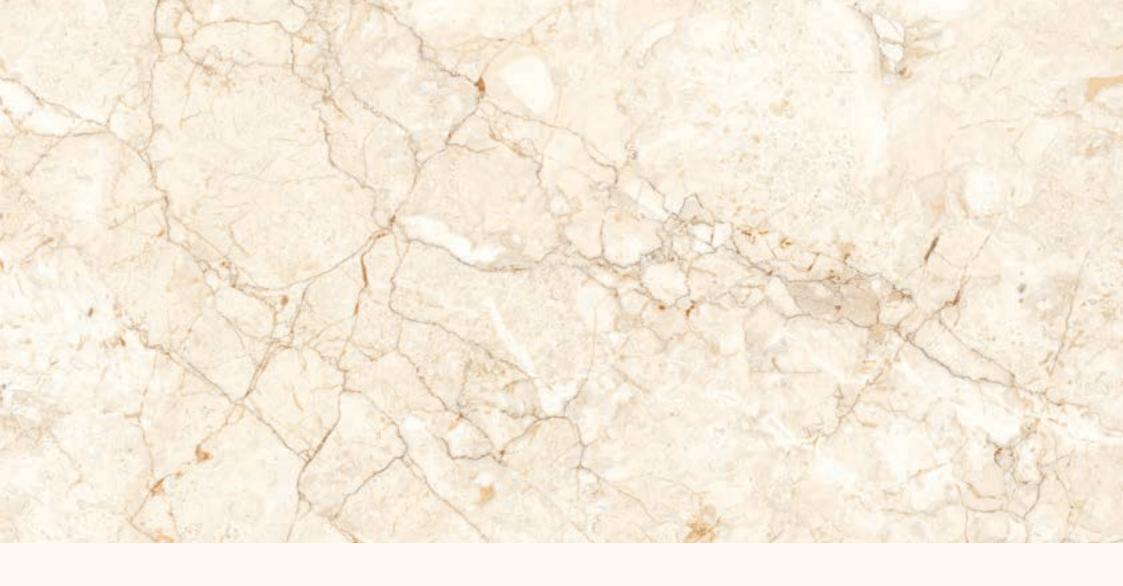

#### APUANE SATUARIO

FINISH carving (matt)

**SIZE** 600x1200mm

THICKNESS 9mm

**FINISH** carving (matt)

SIZE 600x1200mm

**THICKNESS** 9mm

#### APUANE SATUARIO

FINISH carving (matt)

**SIZE** 600x1200mm

THICKNESS 9mm