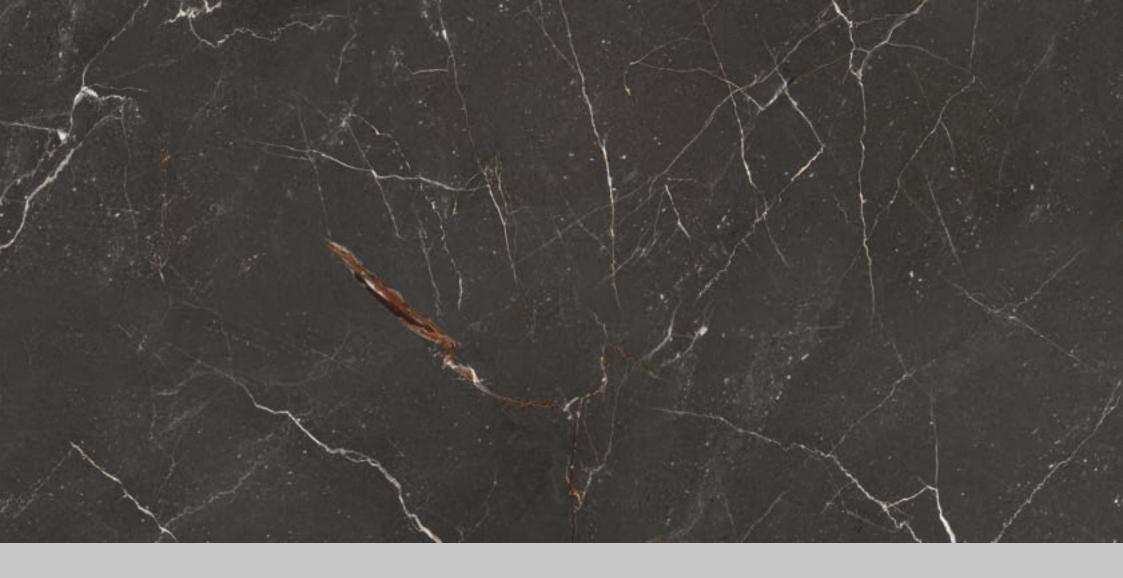

### THASSOS WHITE

### FIORENTE CARVING COLLECTION

FINISH carving (matt)

**SIZE** 600x1200mm

THICKNESS 9mm