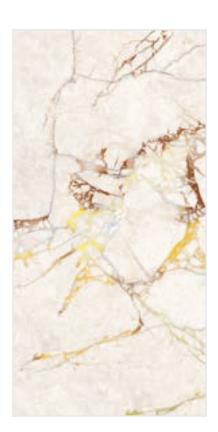

### SATVARIO COSTA

FINISH carving (matt)

**SIZE** 600x1200mm

**THICKNESS** 9mm

FINISH carving (matt)

**SIZE** 600x1200mm

THICKNESS 9mm

FINISH carving (matt)