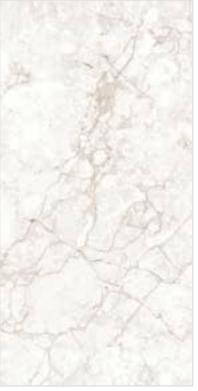

### SATVARIO COSTA

FINISH carving (matt)

**SIZE** 600x1200mm

**THICKNESS** 9mm

FINISH carving (matt)

**SIZE** 600x1200mm

THICKNESS 9mm

FINISH carving (matt)