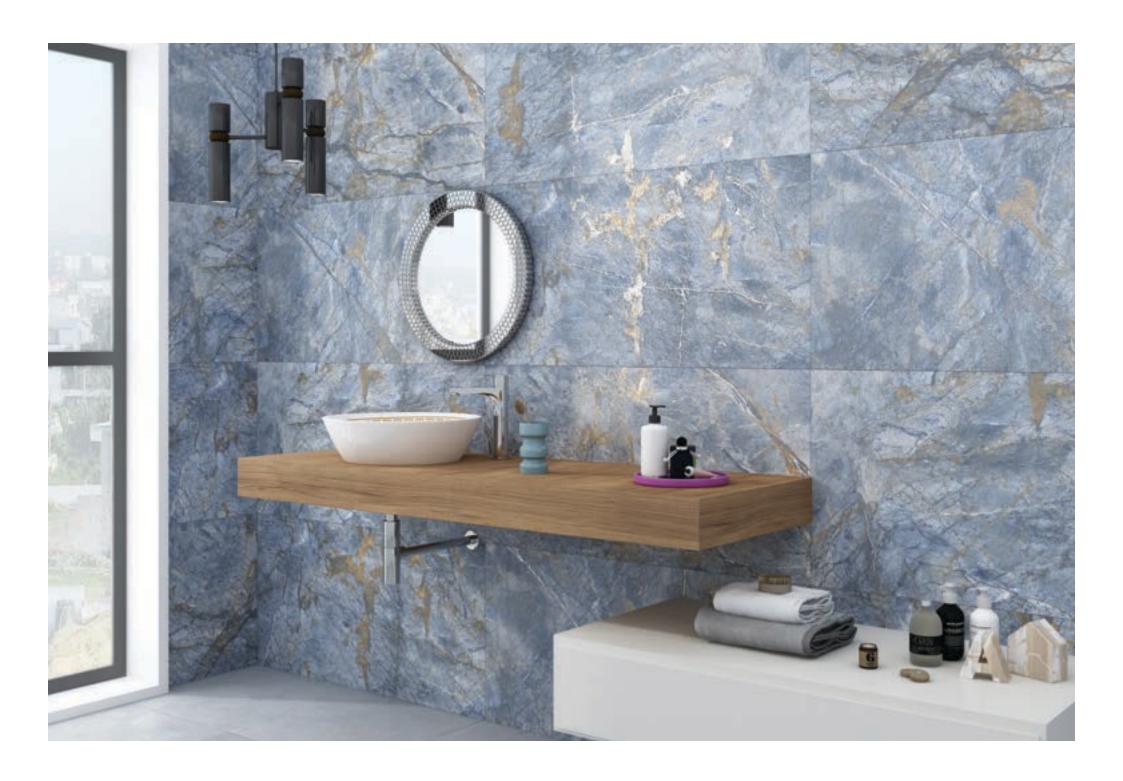

#### LEVIGATA BLUE

FINISH carving (matt)

**SIZE** 600x1200mm

THICKNESS 9mm

**SIZE** 600x1200mm

THICKNESS 9mm