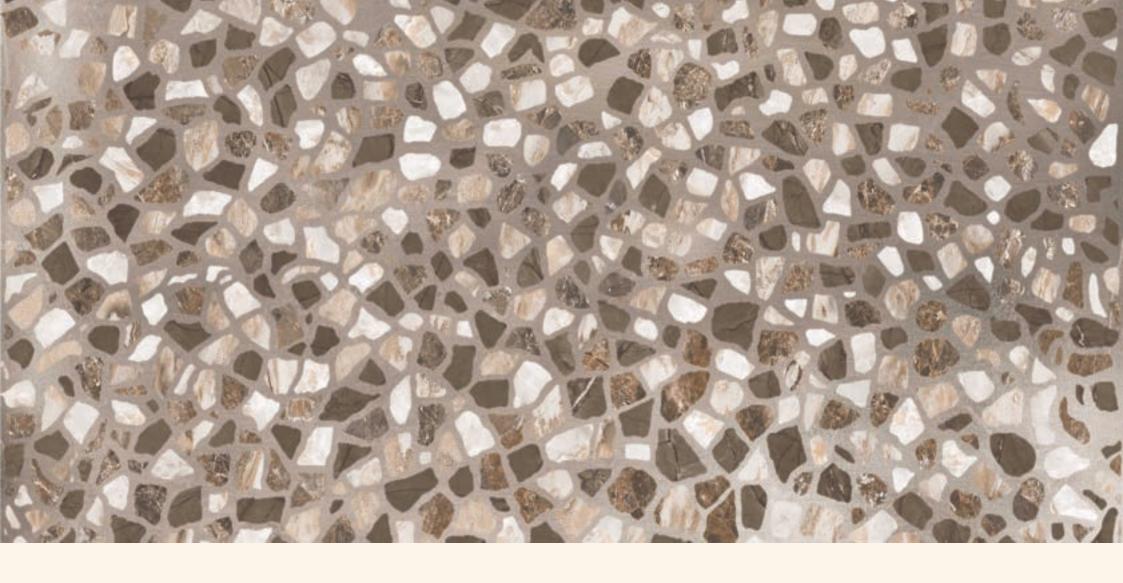

# FIORENTE CARVING COLLECTION

FINISH carving (matt)

**SIZE** 600x1200mm

THICKNESS 9mm