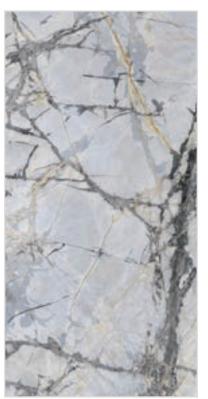

### SATVARIO COSTA

FINISH carving (matt)

**SIZE** 600x1200mm

**THICKNESS** 9mm

FINISH carving (matt)

**SIZE** 600x1200mm

THICKNESS 9mm

FINISH carving (matt)