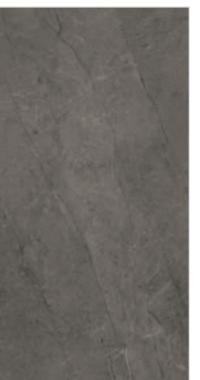

# FIORENTE CARVING COLLECTION

FINISH carving (matt)

**SIZE** 600x1200mm

THICKNESS 9mm