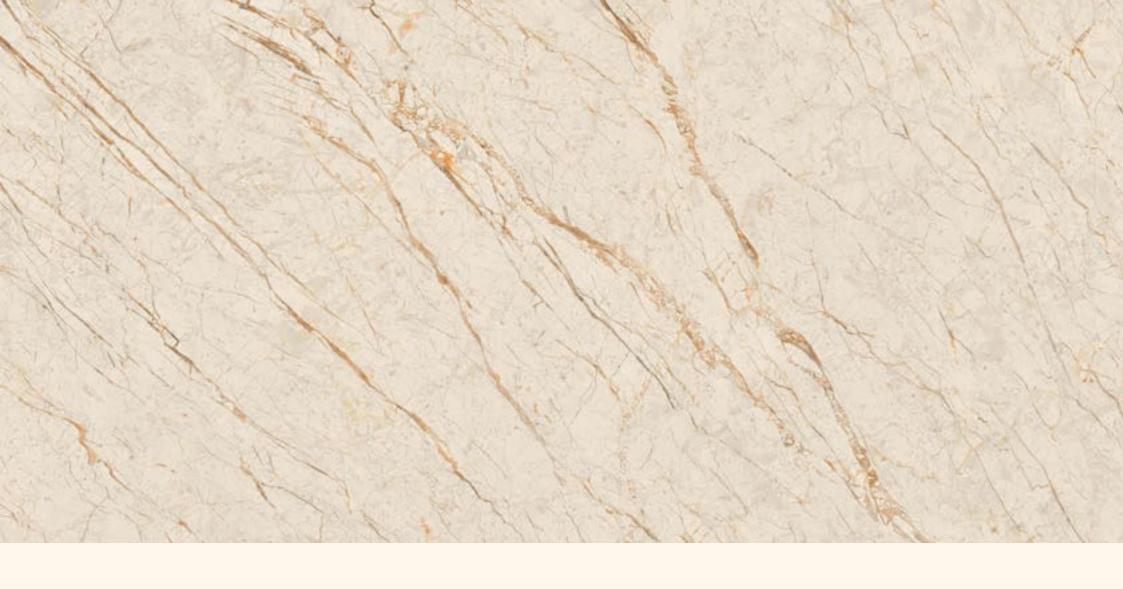

### SATVARIO COSTA

FINISH carving (matt)

**SIZE** 600x1200mm

**THICKNESS** 9mm

FINISH carving (matt)

**SIZE** 600x1200mm

THICKNESS 9mm

FINISH carving (matt)