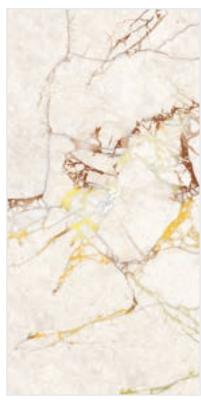

### SATVARIO COSTA

FINISH carving (matt)

**SIZE** 600x1200mm

**THICKNESS** 9mm

FINISH carving (matt)

**SIZE** 600x1200mm

THICKNESS 9mm

FINISH carving (matt)