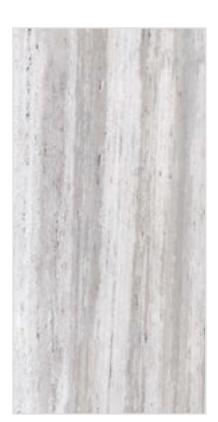

#### HIMALAYA WHITE

FINISH carving (matt)

**SIZE** 600x1200mm

THICKNESS 9mm

FINISH carving (matt)

**SIZE** 600x1200mm

THICKNESS 9mm

FINISH carving (matt)