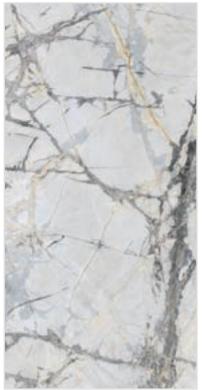

#### HIMALAYA WHITE

FINISH carving (matt)

**SIZE** 600x1200mm

THICKNESS 9mm

FINISH carving (matt)

**SIZE** 600x1200mm

THICKNESS 9mm

FINISH carving (matt)

**SIZE** 600x1200mm

THICKNESS 9mm