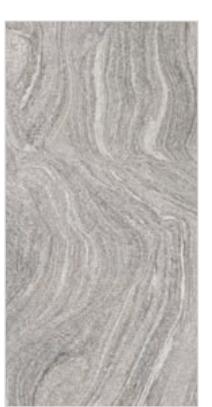

Resistant to abrasion

Thermal shock resistant

Easy to install

Easy to clean

Frost resistant

Break resistant

Anti-slip

Our Fiorente carving collection is truly one-of-a-kind. With intricate designs and textures, they add artistry and creativity. Made with the highest quality materials, they're durable and long-lasting. These tiles make a stunning and unique accent or feature. A perfect choice for creating an unforgettable space.

### GRAVITY BIANCO

FINISH carving (matt)

**SIZE** 600x1200mm

THICKNESS 9mm