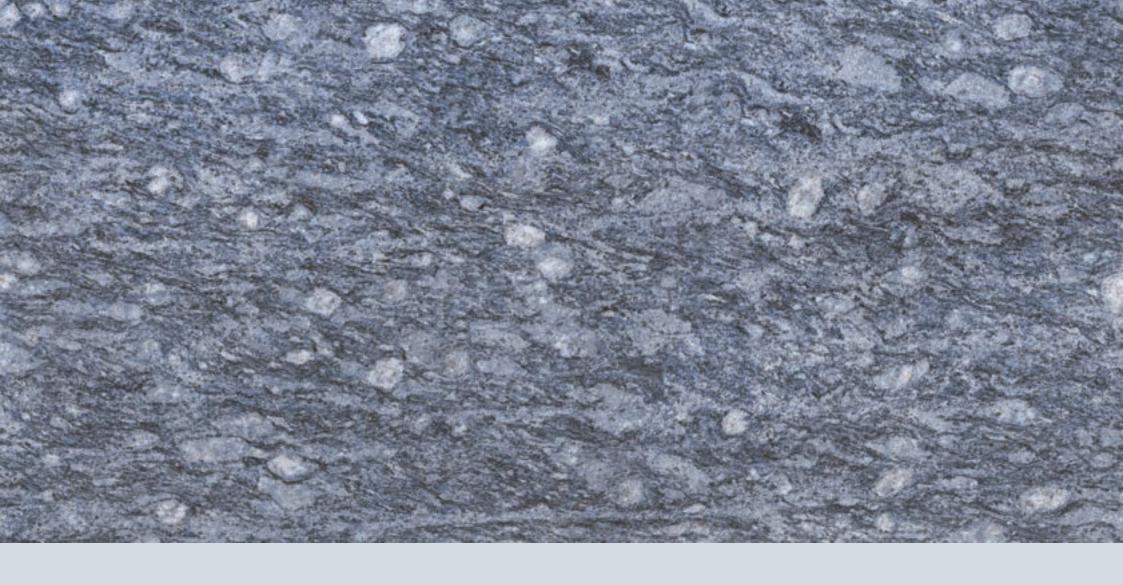

### SATVARIO COSTA

FINISH carving (matt)

**SIZE** 600x1200mm

**THICKNESS** 9mm

FINISH carving (matt)

**SIZE** 600x1200mm

THICKNESS 9mm

FINISH carving (matt)