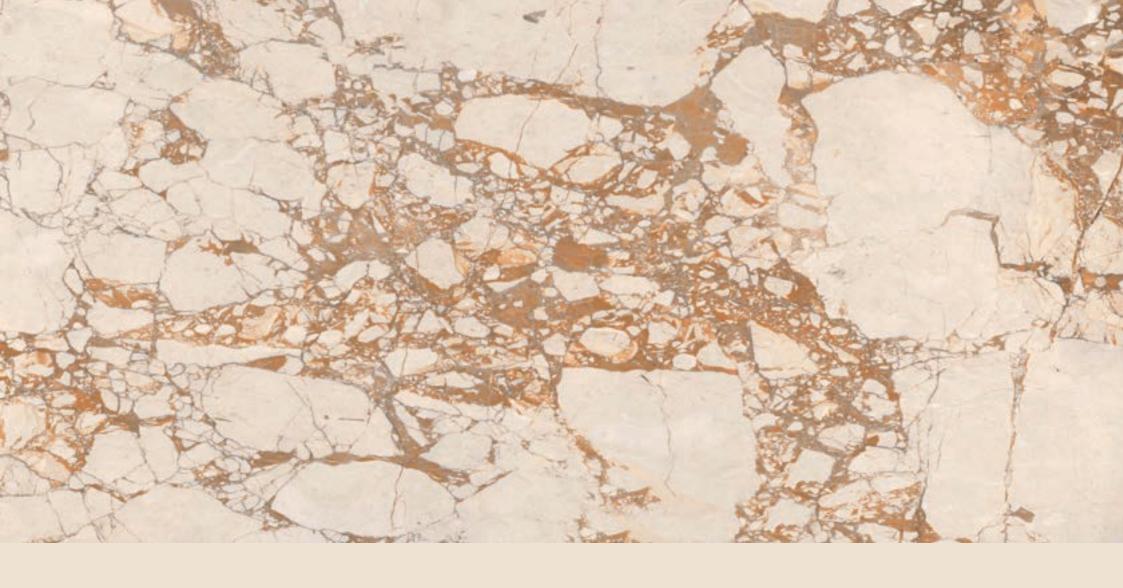

#### APUANE SATUARIO

FINISH carving (matt)

**SIZE** 600x1200mm

THICKNESS 9mm

**FINISH** carving (matt)

SIZE 600x1200mm

**THICKNESS** 9mm

#### APUANE SATUARIO

FINISH carving (matt)

**SIZE** 600x1200mm

THICKNESS 9mm