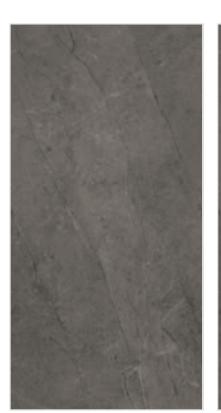

# FIORENTE CARVING COLLECTION

FINISH carving (matt)

**SIZE** 600x1200mm

THICKNESS 9mm