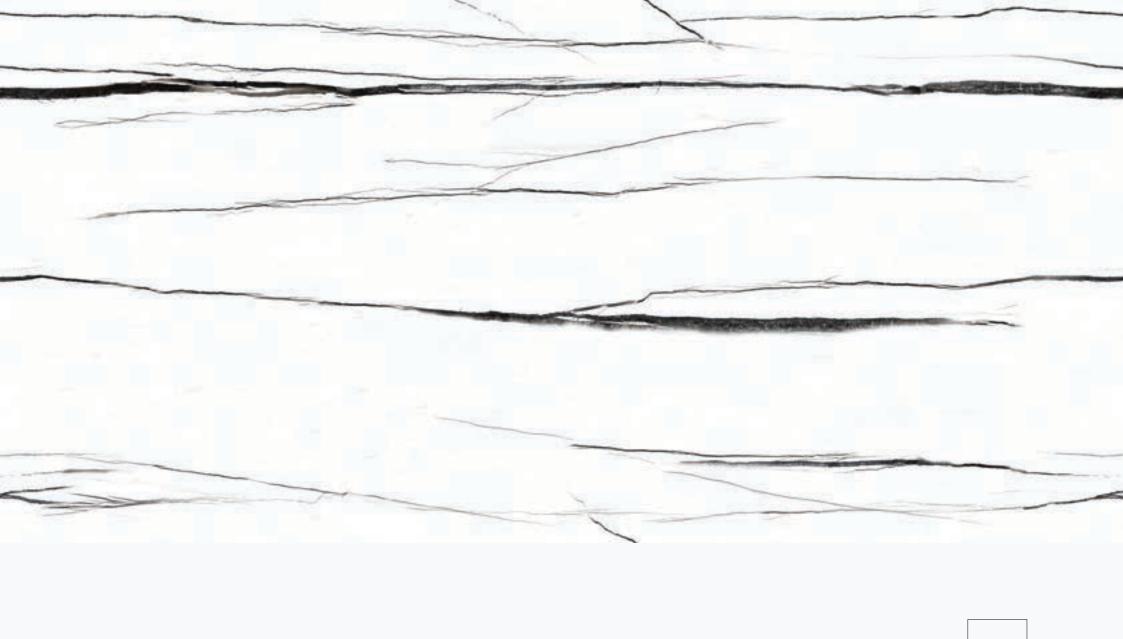

#### HIMALAYA WHITE

FINISH carving (matt)

**SIZE** 600x1200mm

THICKNESS 9mm

FINISH carving (matt)

**SIZE** 600x1200mm

THICKNESS 9mm

FINISH carving (matt)