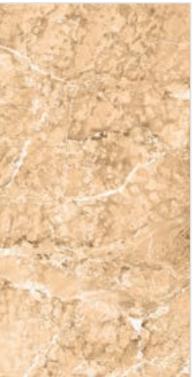

Resistant to abrasion

Thermal shock resistant

Easy to install

Easy to clean

Frost resistant

Break resistant

Anti-slip

Our Fiorente carving collection is truly one-of-a-kind. With intricate designs and textures, they add artistry and creativity. Made with the highest quality materials, they're durable and long-lasting. These tiles make a stunning and unique accent or feature. A perfect choice for creating an unforgettable space.

### GRAVITY BIANCO

FINISH carving (matt)

**SIZE** 600x1200mm

THICKNESS 9mm