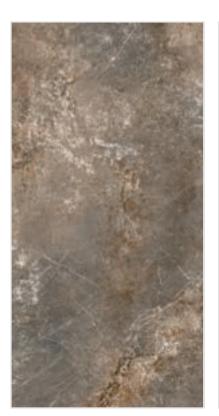

Resistant to abrasion

Thermal shock resistant

Easy to install

Easy to clean

Frost resistant

Break resistant

Anti-slip

Our Fiorente carving collection is truly one-of-a-kind. With intricate designs and textures, they add artistry and creativity. Made with the highest quality materials, they're durable and long-lasting. These tiles make a stunning and unique accent or feature. A perfect choice for creating an unforgettable space.

### GRAVITY BIANCO

FINISH carving (matt)

**SIZE** 600x1200mm

THICKNESS 9mm