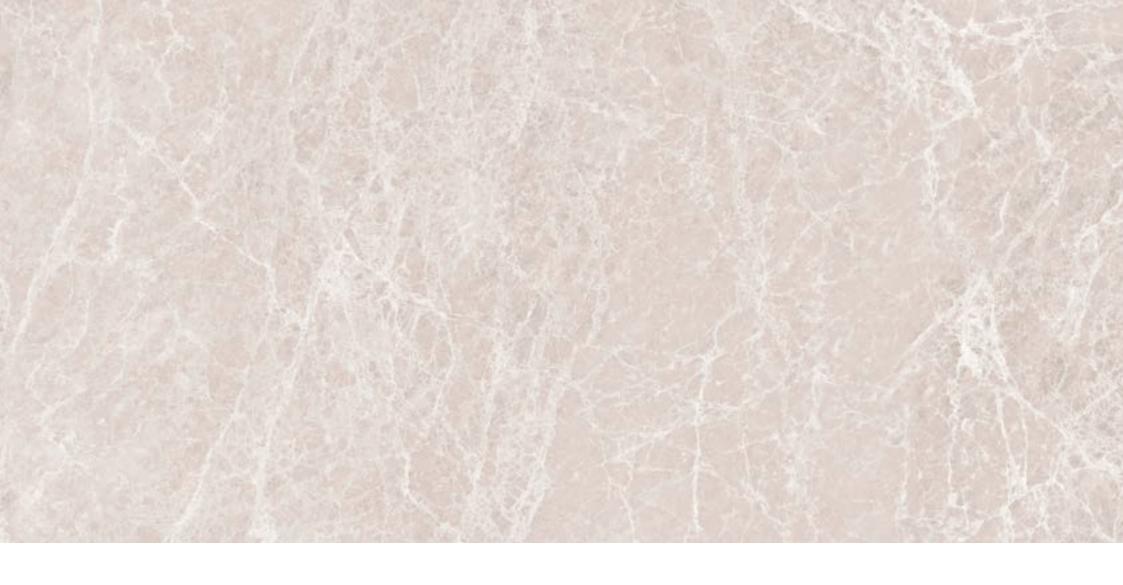

### SATVARIO COSTA

FINISH carving (matt)

**SIZE** 600x1200mm

**THICKNESS** 9mm

FINISH carving (matt)

**SIZE** 600x1200mm

THICKNESS 9mm

FINISH carving (matt)

**SIZE** 600x1200mm

THICKNESS 9mm