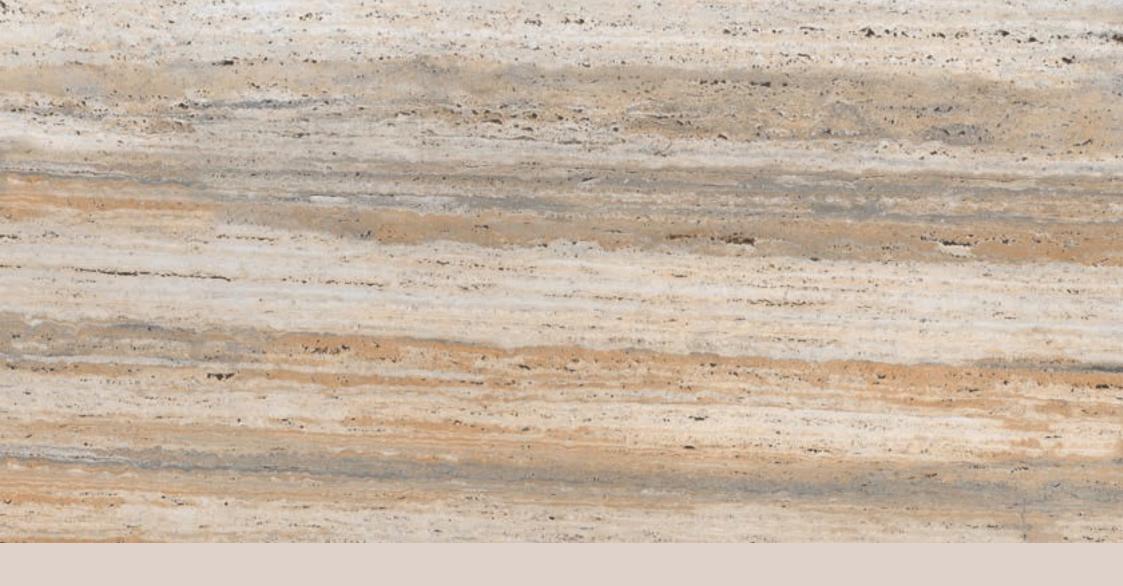

#### APUANE SATUARIO

FINISH carving (matt)

**SIZE** 600x1200mm

THICKNESS 9mm

**FINISH** carving (matt)

SIZE 600x1200mm

**THICKNESS** 9mm

#### APUANE SATUARIO

FINISH carving (matt)

**SIZE** 600x1200mm

THICKNESS 9mm