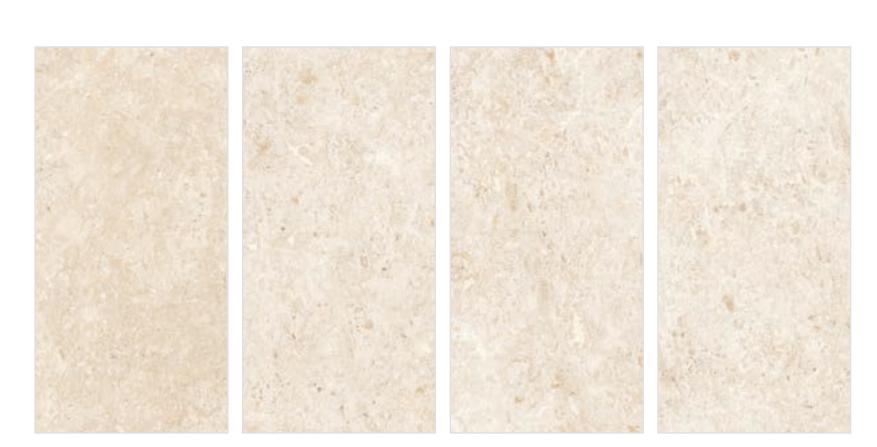

600x1200mm

THICKNESS 9mm











# HAZEL DARK GREY





FINISH carving (matt)

**SIZE** 600x1200mm

THICKNESS 9mm

















### **OBREY LIGHT GREY**





FINISH carving (matt)

**SIZE** 600x1200mm

THICKNESS 9mm

















### OBREY DARK GREY





FINISH carving (matt)

**SIZE** 600x1200mm

THICKNESS 9mm

















## FILON GREY





FINISH carving (matt)

**SIZE** 600x1200mm

THICKNESS 9mm

















## JUPITER BROWN





FINISH carving(matt)

**SIZE** 600x1200mm

THICKNESS 9mm

















## BRECCIA CREMA





**FINISH** carving

**SIZE** 600x1200mm

THICKNESS 9mm

















### BRECCIA BROWN





FINISH carving (matt)

**SIZE** 600x1200mm

THICKNESS 9mm

















### ODIS BEIGE



FINISH carving (matt)

**SIZE** 600x1200mm

THICKNESS 9mm















FINISH carving(matt)

SIZE 600x1200mm

**THICKNESS** 9mm















**SIZE** 600x1200mm

THICKNESS 9mm











### LASSICO BOTTOCHINO



FINISH carving (matt)

**SIZE** 600x1200mm

THICKNESS 9mm













**SIZE** 600x1200mm

THICKNESS 9mm











# WILLMA PISTA



# FIORENTE CARVING COLLECTION

FINISH carving (matt)

**SIZE** 600x1200mm

THICKNESS 9mm











### WILLMA BEIGE





FINISH carving (matt)

**SIZE** 600x1200mm

THICKNESS 9mm











# WILLMA GREY





FINISH carving (matt)

**SIZE** 600x1200mm

THICKNESS 9mm











# BETTAL BEIGE





FINISH carving (matt)

**SIZE** 600x1200mm

THICKNESS 9mm













**SIZE** 600x1200mm

THICKNESS 9mm













**SIZE** 600x1200mm

THICKNESS 9mm













**SIZE** 600x1200mm

THICKNESS 9mm