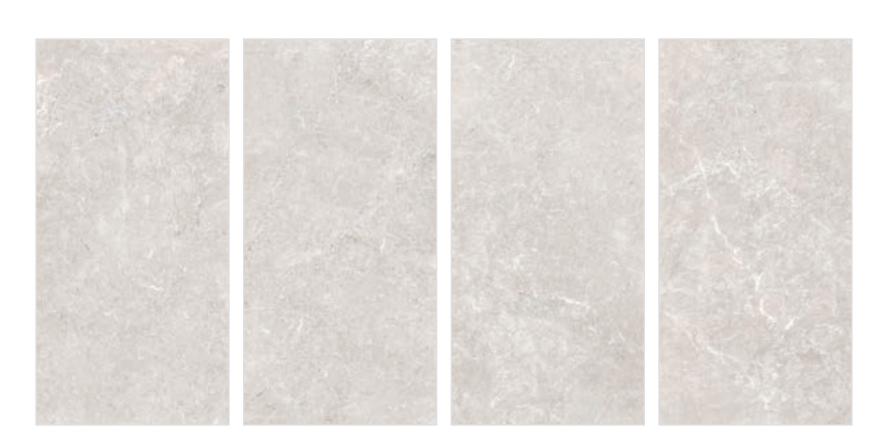

Resistant to abrasion

Thermal shock resistant

Easy to install

Easy to clean

Frost resistant

Break resistant

Anti-slip

Our Fiorente carving collection is truly one-of-a-kind. With intricate designs and textures, they add artistry and creativity. Made with the highest quality materials, they're durable and long-lasting. These tiles make a stunning and unique accent or feature. A perfect choice for creating an unforgettable space.