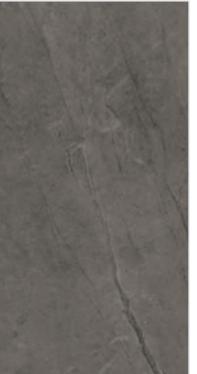

# FIORENTE CARVING COLLECTION

FINISH carving (matt)

**SIZE** 600x1200mm

THICKNESS 9mm