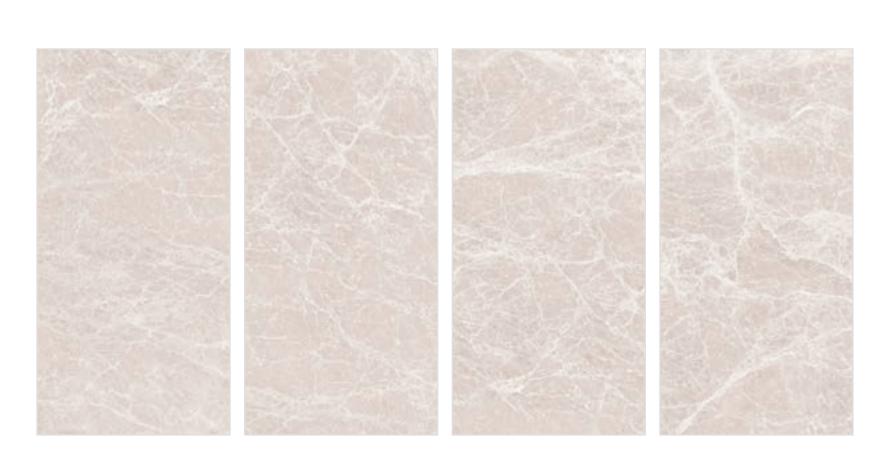

### ARKOSE GREY

FINISH carving (matt)

**SIZE** 600x1200mm

THICKNESS 9mm

### ARKOSE MULTI

FINISH carving (matt)

**SIZE** 600x1200mm

THICKNESS 9mm

### ARKOSE BEIGE

FINISH carving (matt)

**SIZE** 600x1200mm

THICKNESS 9mm

### ARKOSE BROWN

FINISH carving (matt)

**SIZE** 600x1200mm

THICKNESS 9mm