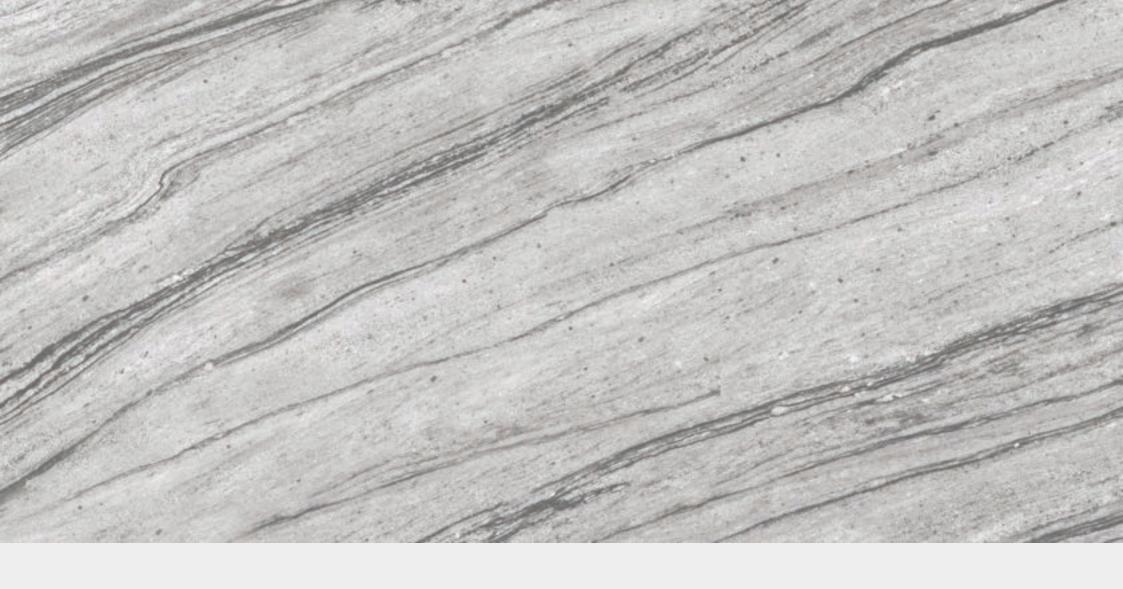

# FIORENTE CARVING COLLECTION

FINISH carving (matt)

**SIZE** 600x1200mm

THICKNESS 9mm