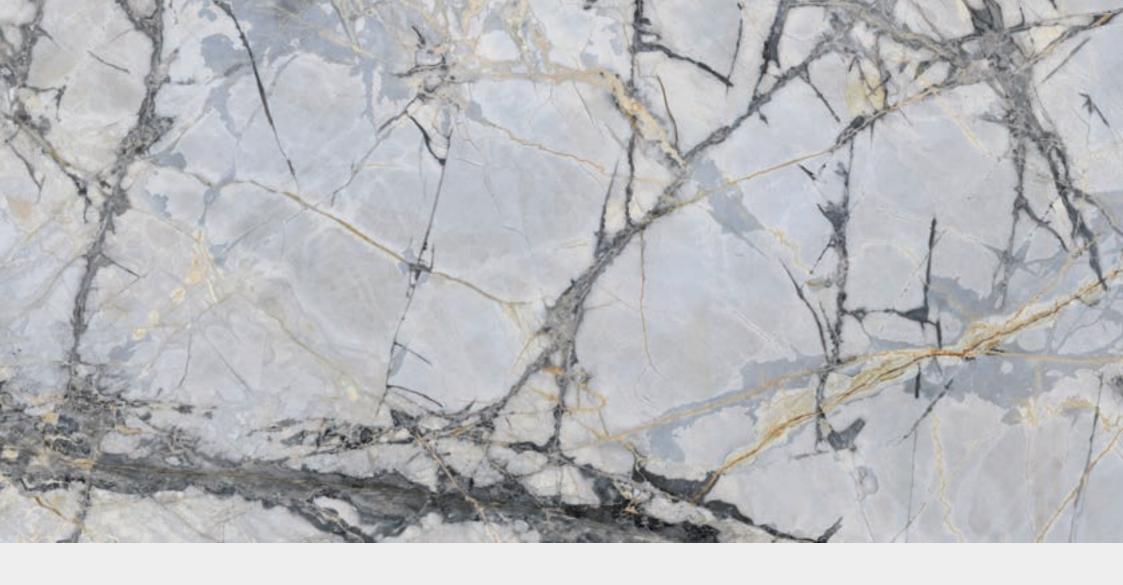

### SATVARIO COSTA

FINISH carving (matt)

**SIZE** 600x1200mm

**THICKNESS** 9mm

FINISH carving (matt)

**SIZE** 600x1200mm

THICKNESS 9mm

FINISH carving (matt)

**SIZE** 600x1200mm

THICKNESS 9mm