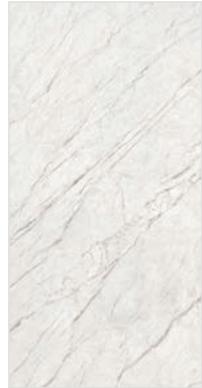

#### HIMALAYA WHITE

FINISH carving (matt)

**SIZE** 600x1200mm

THICKNESS 9mm

FINISH carving (matt)

**SIZE** 600x1200mm

THICKNESS 9mm

FINISH carving (matt)