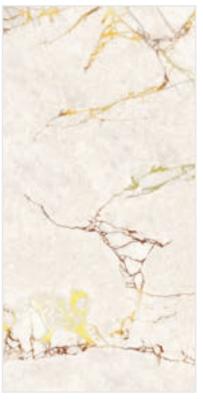

### SATVARIO COSTA

FINISH carving (matt)

**SIZE** 600x1200mm

**THICKNESS** 9mm

FINISH carving (matt)

**SIZE** 600x1200mm

THICKNESS 9mm

FINISH carving (matt)