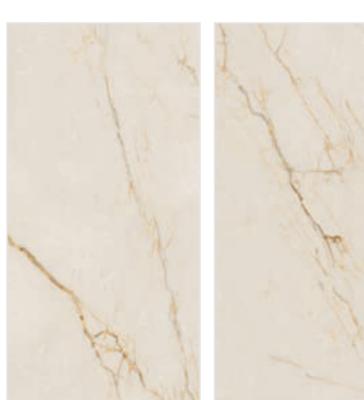

#### APUANE SATUARIO

FINISH carving (matt)

**SIZE** 600x1200mm

THICKNESS 9mm

**FINISH** carving (matt)

SIZE 600x1200mm

**THICKNESS** 9mm

#### APUANE SATUARIO

FINISH carving (matt)

**SIZE** 600x1200mm

THICKNESS 9mm