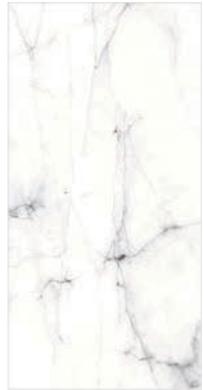

#### HIMALAYA WHITE

FINISH carving (matt)

**SIZE** 600x1200mm

THICKNESS 9mm

FINISH carving (matt)

**SIZE** 600x1200mm

THICKNESS 9mm

FINISH carving (matt)