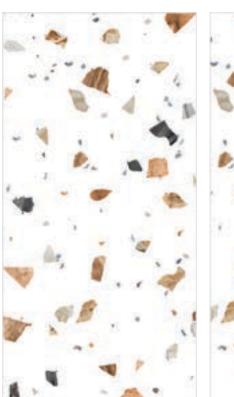

# FIORENTE CARVING COLLECTION

FINISH carving (matt)

**SIZE** 600x1200mm

THICKNESS 9mm