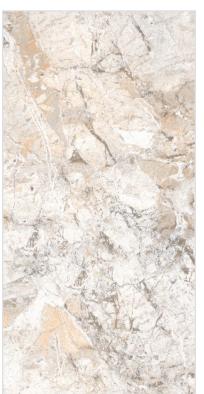

#### APUANE SATUARIO

FINISH carving (matt)

**SIZE** 600x1200mm

THICKNESS 9mm

**FINISH** carving (matt)

SIZE 600x1200mm

**THICKNESS** 9mm

#### APUANE SATUARIO

FINISH carving (matt)

**SIZE** 600x1200mm

THICKNESS 9mm