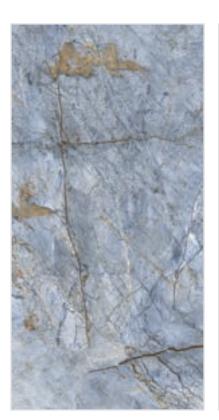

### SATVARIO COSTA

FINISH carving (matt)

**SIZE** 600x1200mm

**THICKNESS** 9mm

FINISH carving (matt)

**SIZE** 600x1200mm

THICKNESS 9mm

FINISH carving (matt)