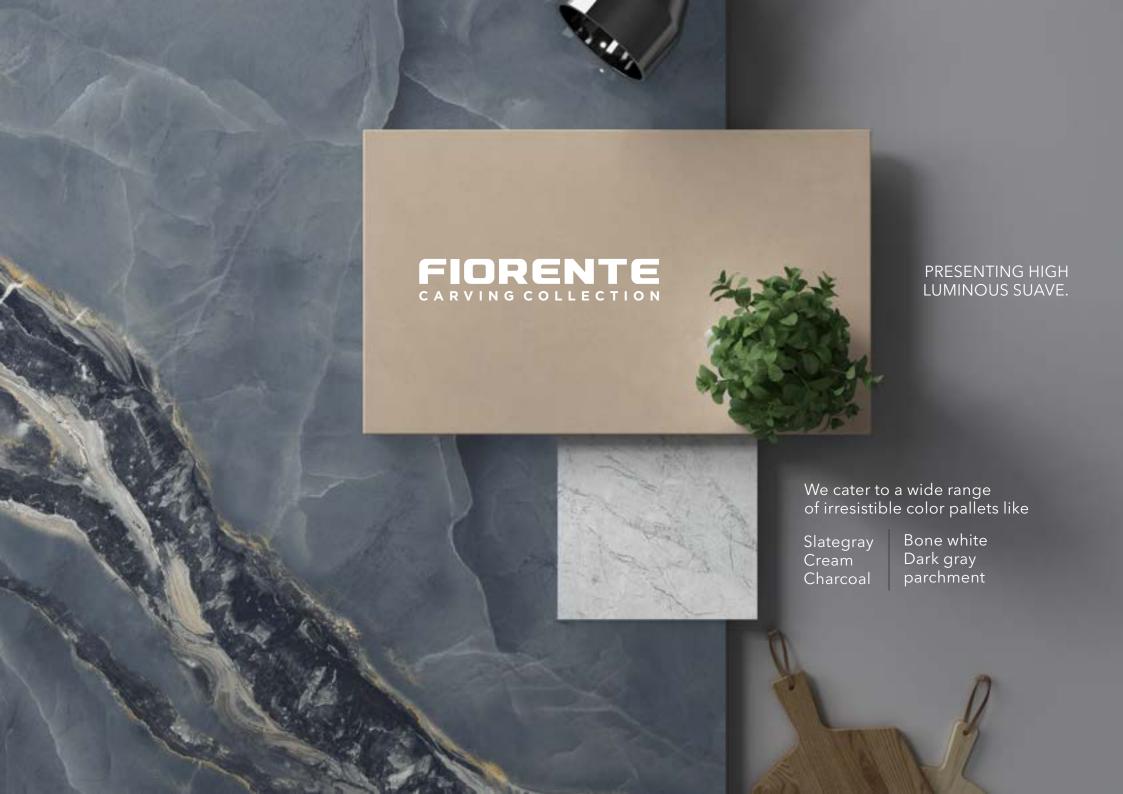

# FIORENTE CARVING COLLECTION

FINISH carving (matt)

**SIZE** 600x1200mm

THICKNESS 9mm