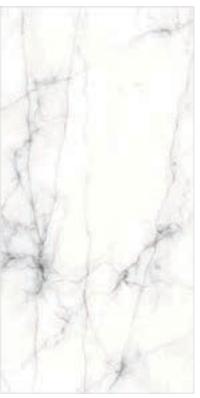

#### HIMALAYA WHITE

FINISH carving (matt)

**SIZE** 600x1200mm

THICKNESS 9mm

FINISH carving (matt)

**SIZE** 600x1200mm

THICKNESS 9mm

FINISH carving (matt)