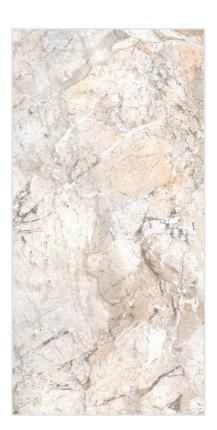

#### APUANE SATUARIO

FINISH carving (matt)

**SIZE** 600x1200mm

THICKNESS 9mm

**FINISH** carving (matt)

SIZE 600x1200mm

**THICKNESS** 9mm

#### APUANE SATUARIO

FINISH carving (matt)

**SIZE** 600x1200mm

THICKNESS 9mm