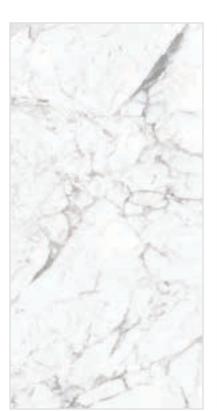

#### HIMALAYA WHITE

FINISH carving (matt)

**SIZE** 600x1200mm

THICKNESS 9mm

FINISH carving (matt)

**SIZE** 600x1200mm

THICKNESS 9mm

FINISH carving (matt)