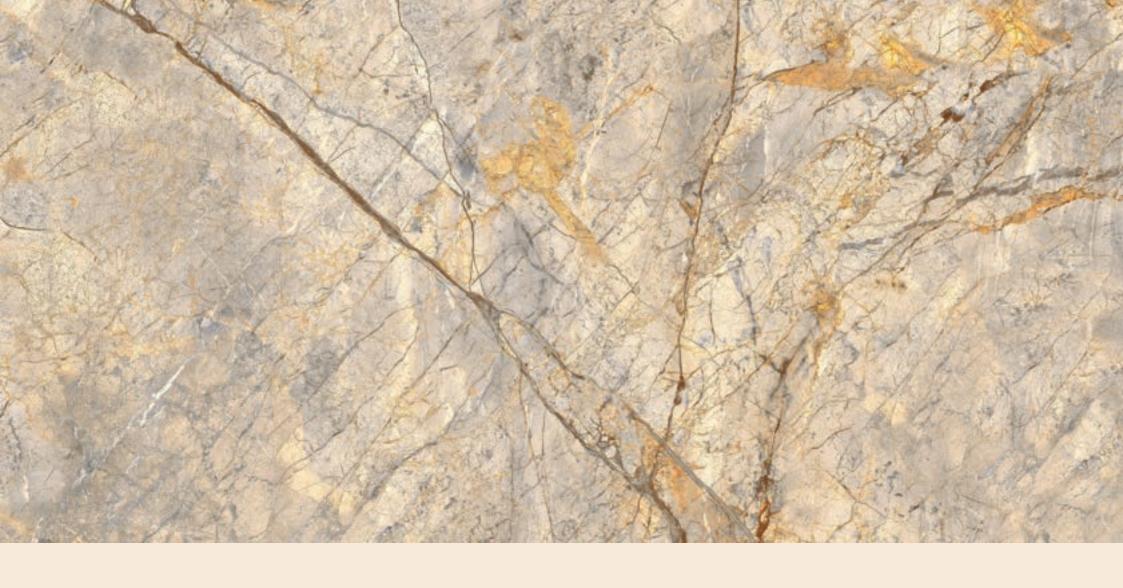

# FIORENTE CARVING COLLECTION

FINISH carving (matt)

**SIZE** 600x1200mm

THICKNESS 9mm