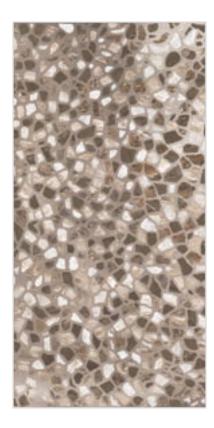

# FIORENTE CARVING COLLECTION

FINISH carving (matt)

**SIZE** 600x1200mm

THICKNESS 9mm