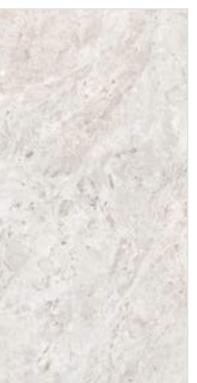

### GRAVITY BIANCO

FINISH carving (matt)

**SIZE** 600x1200mm

THICKNESS 9mm

#### **REXO WHITE**

FINISH carving (matt)

**SIZE** 600x1200mm

THICKNESS 9mm

#### **ASTER WHITE**

FINISH carving (matt)

**SIZE** 600x1200mm

THICKNESS 9mm

#### HIMALAYA WHITE

FINISH carving (matt)

**SIZE** 600x1200mm

THICKNESS 9mm

FINISH carving (matt)

**SIZE** 600x1200mm

THICKNESS 9mm

FINISH carving (matt)