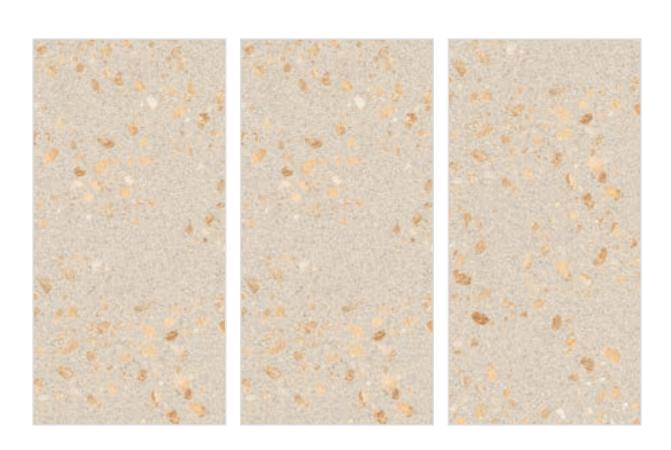

tt)

**SIZE** 600x1200mm

THICKNESS 9mm

















## BRECCIA CREMA





**FINISH** carving

**SIZE** 600x1200mm

THICKNESS 9mm

















### BRECCIA BROWN





FINISH carving (matt)

**SIZE** 600x1200mm

THICKNESS 9mm

















### ODIS BEIGE



FINISH carving (matt)

**SIZE** 600x1200mm

THICKNESS 9mm















FINISH carving(matt)

SIZE 600x1200mm

**THICKNESS** 9mm















**SIZE** 600x1200mm

THICKNESS 9mm











### LASSICO BOTTOCHINO



FINISH carving (matt)

**SIZE** 600x1200mm

THICKNESS 9mm













**SIZE** 600x1200mm

THICKNESS 9mm











# WILLMA PISTA



# FIORENTE CARVING COLLECTION

FINISH carving (matt)

**SIZE** 600x1200mm

THICKNESS 9mm











### WILLMA BEIGE





FINISH carving (matt)

**SIZE** 600x1200mm

THICKNESS 9mm











# WILLMA GREY





FINISH carving (matt)

**SIZE** 600x1200mm

THICKNESS 9mm











# BETTAL BEIGE





FINISH carving (matt)

**SIZE** 600x1200mm

THICKNESS 9mm













**SIZE** 600x1200mm

THICKNESS 9mm













**SIZE** 600x1200mm

THICKNESS 9mm













**SIZE** 600x1200mm

THICKNESS 9mm

















ETHEL BEIGE





**SIZE** 600x1200mm

THICKNESS 9mm











# ETHEL GREY





FINISH carving (matt)

**SIZE** 600x1200mm

THICKNESS 9mm













FINISH carving (matt)

**SIZE** 600x1200mm

THICKNESS 9mm













FINISH carving (matt)

**SIZE** 600x1200mm

THICKNESS 9mm













FINISH carving (matt)

**SIZE** 600x1200mm

THICKNESS 9mm











## DELTON DARK GREY



FINISH carving (matt)

**SIZE** 600x1200mm

THICKNESS 9mm