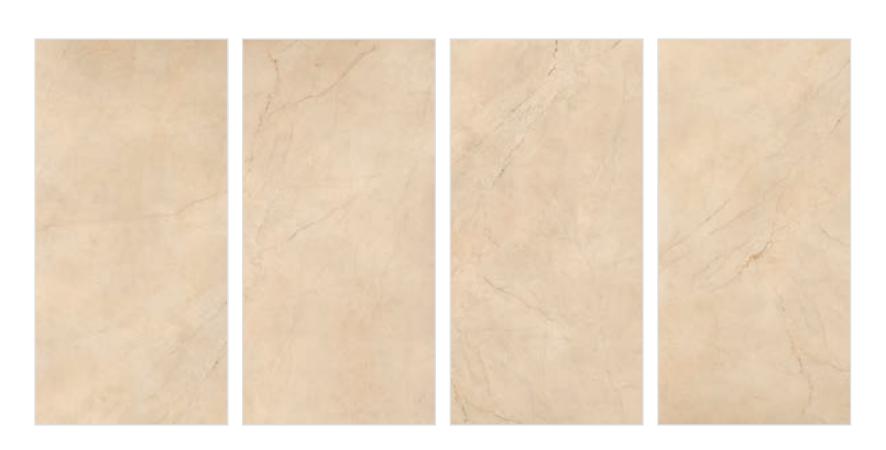

# FIORENTE CARVING COLLECTION

FINISH carving (matt)

**SIZE** 600x1200mm

THICKNESS 9mm