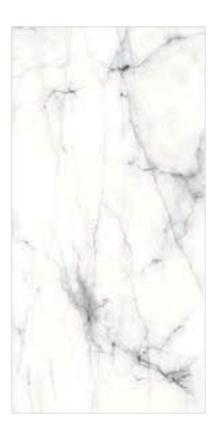

#### HIMALAYA WHITE

FINISH carving (matt)

**SIZE** 600x1200mm

THICKNESS 9mm

FINISH carving (matt)

**SIZE** 600x1200mm

THICKNESS 9mm

FINISH carving (matt)