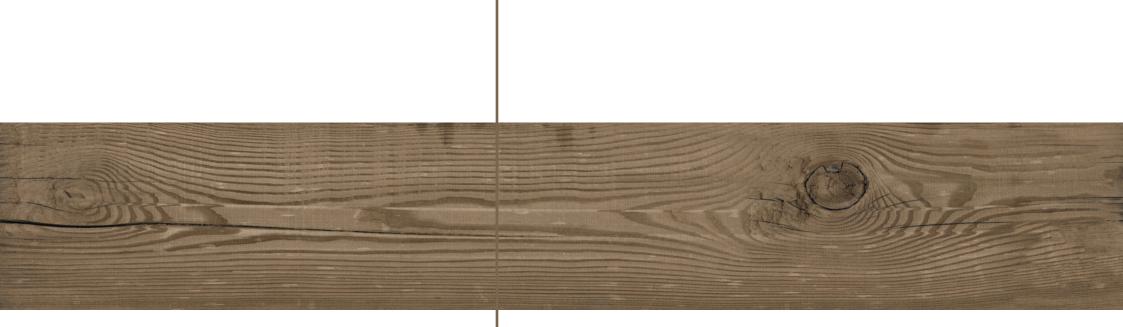

#### DACOTA GREY

**FINISH** matt

**SIZE** 200x1200mm

**THICKNESS** 9mm

HARMONY COFFEE

#### HARMONY COFFEE

**FINISH** matt

**SIZE** 200x1200mm

**THICKNESS** 9mm

HICKORY BROWN