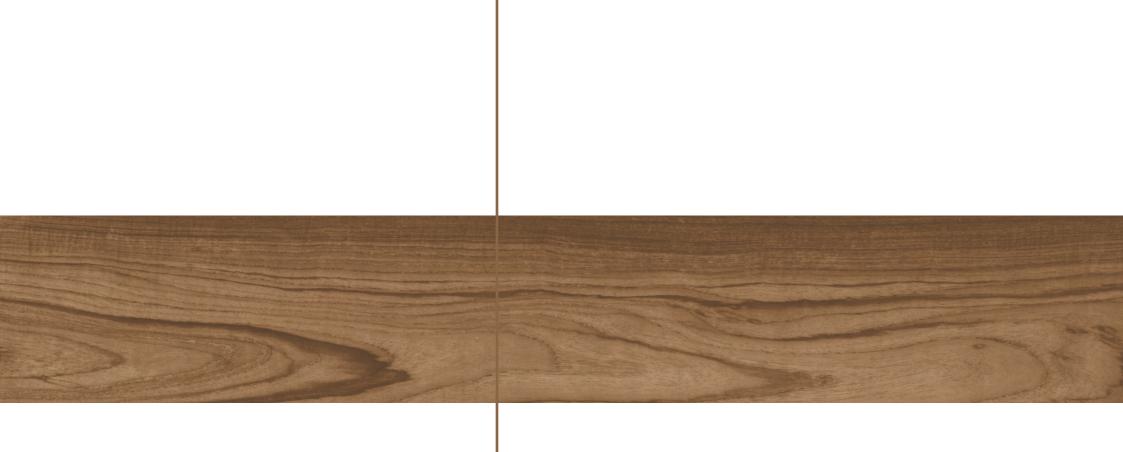

#### HARMONY COFFEE

**FINISH** matt

**SIZE** 200x1200mm

**THICKNESS** 9mm

HICKORY BROWN