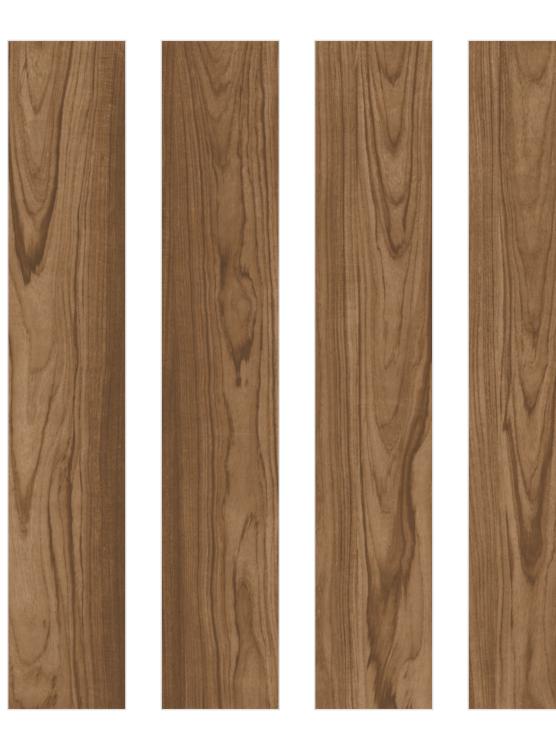

#### ANGELES APEX

FINISH matt

**SIZE** 200x1200mm

**THICKNESS** 9mm

BOSTAN SANDAL

### BOSTAN SANDAL

FINISH matt

**SIZE** 200x1200mm

**THICKNESS** 9mm

#### CHARM CREAM

FINISH matt

**SIZE** 200x1200mm

**THICKNESS** 9mm

DACOTA GREY