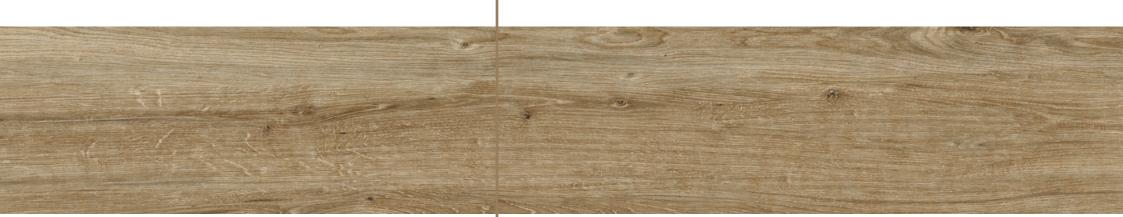

#### ANGELES APEX

FINISH matt

**SIZE** 200x1200mm

**THICKNESS** 9mm

BOSTAN SANDAL

### BOSTAN SANDAL

FINISH matt

**SIZE** 200x1200mm

**THICKNESS** 9mm