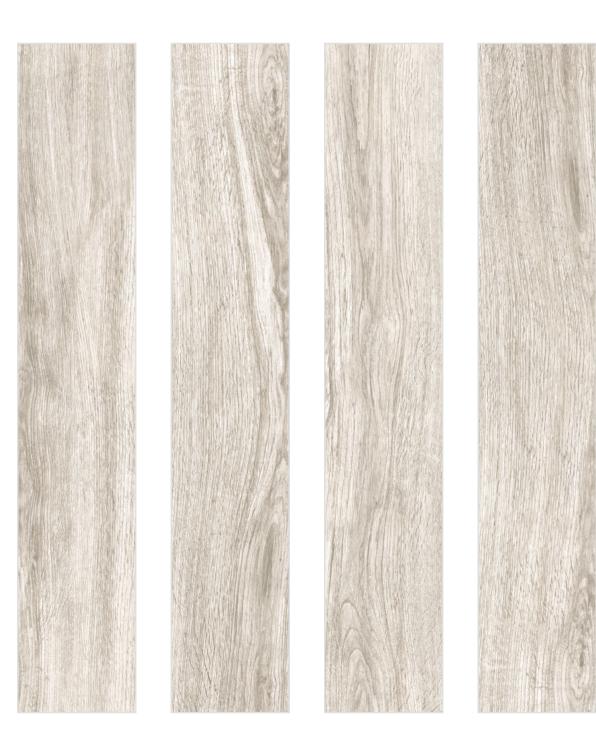

#### ANGELES APEX

FINISH matt

**SIZE** 200x1200mm

**THICKNESS** 9mm

BOSTAN SANDAL

### BOSTAN SANDAL

FINISH matt

**SIZE** 200x1200mm

**THICKNESS** 9mm