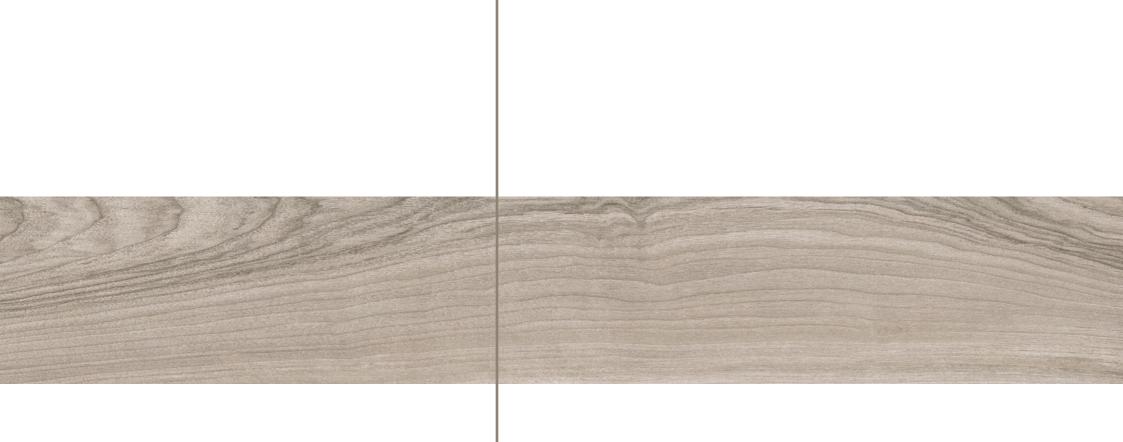

#### DACOTA GREY

**FINISH** matt

**SIZE** 200x1200mm

**THICKNESS** 9mm

HARMONY COFFEE