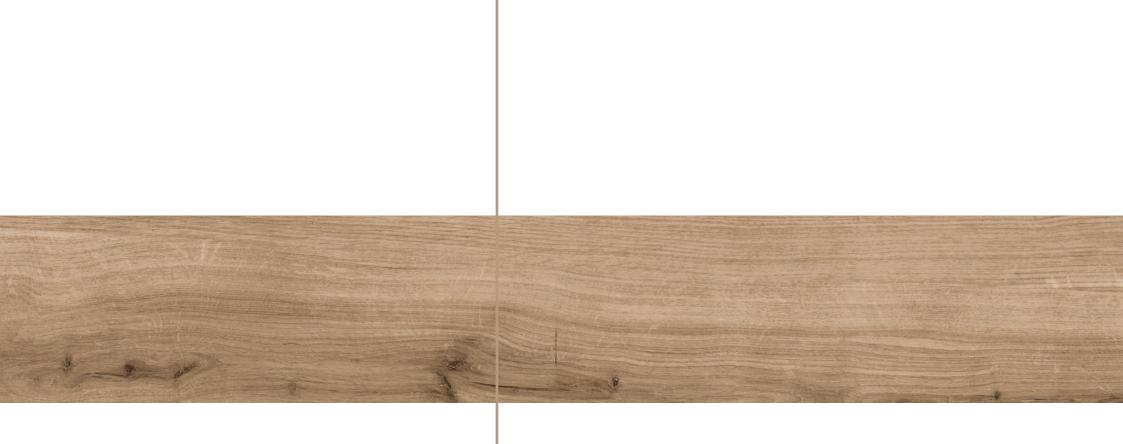

#### CHARM CREAM

FINISH matt

**SIZE** 200x1200mm

**THICKNESS** 9mm

DACOTA GREY

#### DACOTA GREY

**FINISH** matt

**SIZE** 200x1200mm

**THICKNESS** 9mm

HARMONY COFFEE