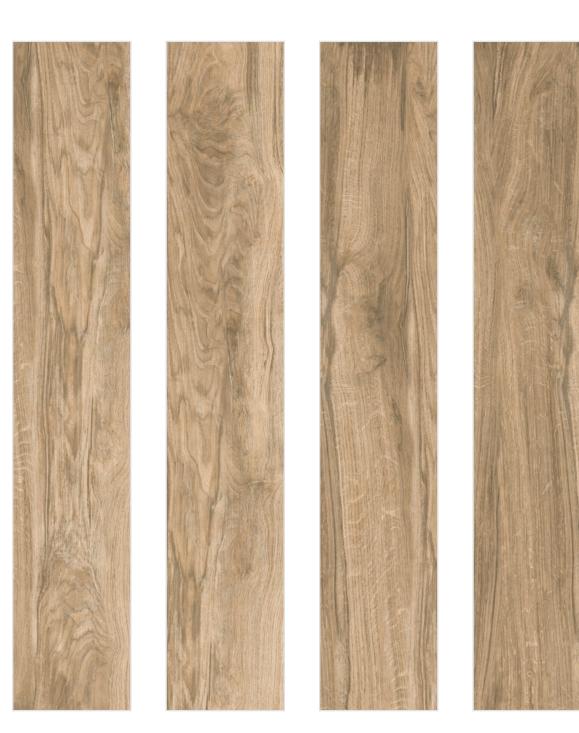

#### PEACAN BROWN

**FINISH** matt

**SIZE** 200x1200mm

**THICKNESS** 9mm

ROVERWOOD NATURAL -

#### ROVERWOOD NATURAL

FINISH matt

**SIZE** 200x1200mm

**THICKNESS** 9mm

VERSILIA SABBIA