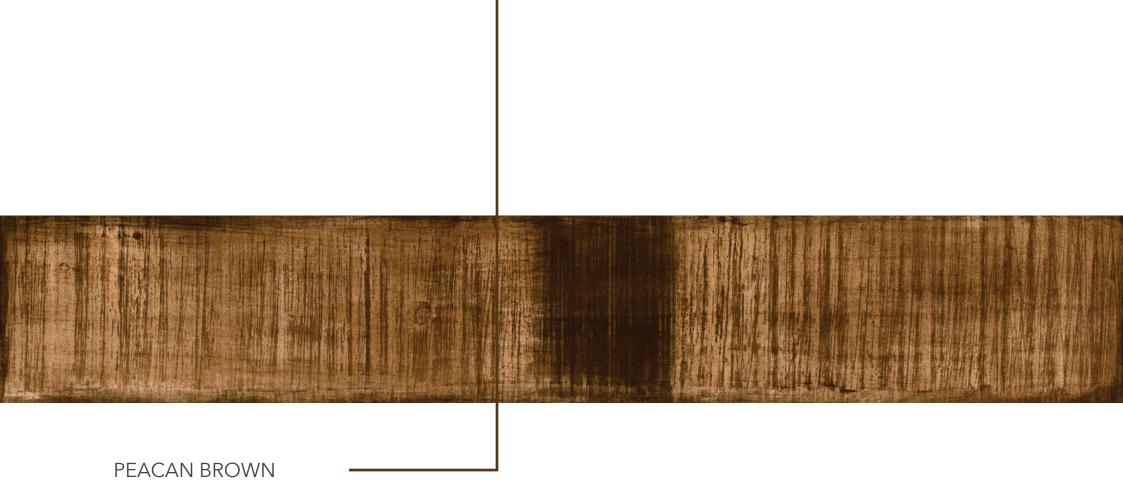

#### PEACAN BROWN

**FINISH** matt

**SIZE** 200x1200mm

**THICKNESS** 9mm

ROVERWOOD NATURAL -