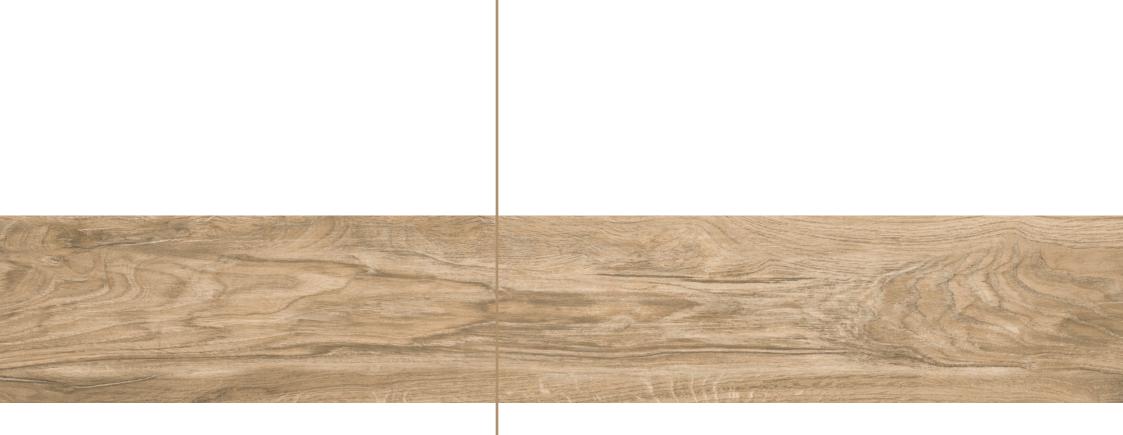

#### CHARM CREAM

FINISH matt

**SIZE** 200x1200mm

**THICKNESS** 9mm

DACOTA GREY