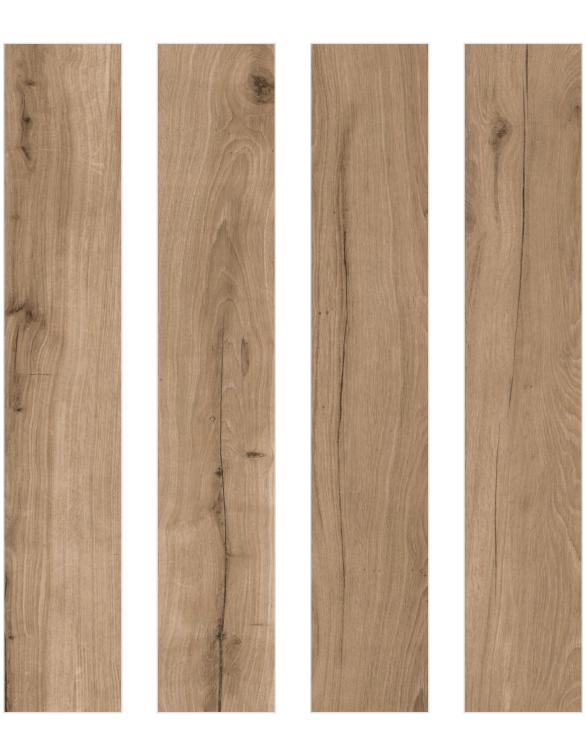

#### HARMONY COFFEE

**FINISH** matt

**SIZE** 200x1200mm

**THICKNESS** 9mm

HICKORY BROWN

#### HICKORY BROWN

**FINISH** matt

**SIZE** 200x1200mm

**THICKNESS** 9mm