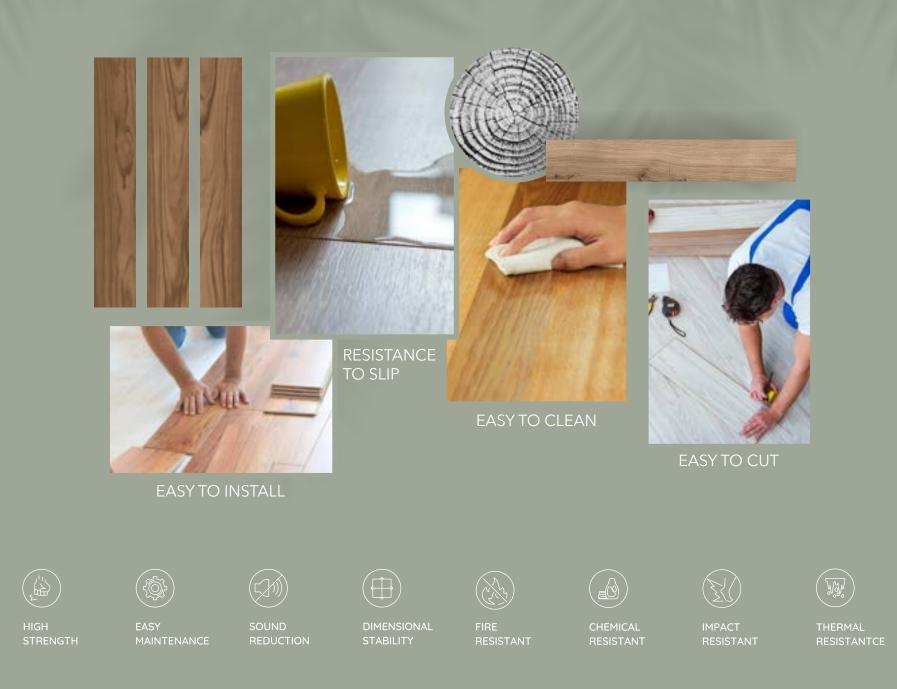

not only reflects the beauty of nature,





NATURE'S ELEGANCE





Flavourgranitos hardwood tiles are gorgeous and eternal. Each tile is meticulously made from smooth and polished surfaces with complex textures and patterns that replicate the richness and depth of genuine wood. Each tile is a unique artwork that integrates nature into your household. The collection celebrates woodworking, nature, and the beauty and talent of its artisans.

#### **ULTIMATE** VARIETY

The Flavourgranitos wooden tile set has sizes for every design. Each tile is made with the same precision and elegance as the rest of the collection, from small to large. Each tile's size makes it bold, stylish and welcoming. our wooden tiles have a variety of sizes to create a pleasant atmosphere or a striking statement.







ANGELES APEX



#### ANGELES APEX

FINISH matt

**SIZE** 200x1200mm

**THICKNESS** 9mm





BOSTAN SANDAL



### BOSTAN SANDAL

FINISH matt

**SIZE** 200x1200mm

**THICKNESS** 9mm







#### CHARM CREAM

FINISH matt

**SIZE** 200x1200mm

**THICKNESS** 9mm





DACOTA GREY



#### DACOTA GREY

**FINISH** matt

**SIZE** 200x1200mm

**THICKNESS** 9mm





HARMONY COFFEE



#### HARMONY COFFEE

**FINISH** matt

**SIZE** 200x1200mm

**THICKNESS** 9mm





HICKORY BROWN



### Wooden Collection 2023

#### HICKORY BROWN

**FINISH** matt

**SIZE** 200x1200mm

**THICKNESS** 9mm









### Wooden COLLECTION 2023

#### PEACAN BROWN

**FINISH** matt

**SIZE** 200x1200mm

**THICKNESS** 9mm









ROVERWOOD NATURAL -



#### ROVERWOOD NATURAL

FINISH matt

**SIZE** 200x1200mm

**THICKNESS** 9mm