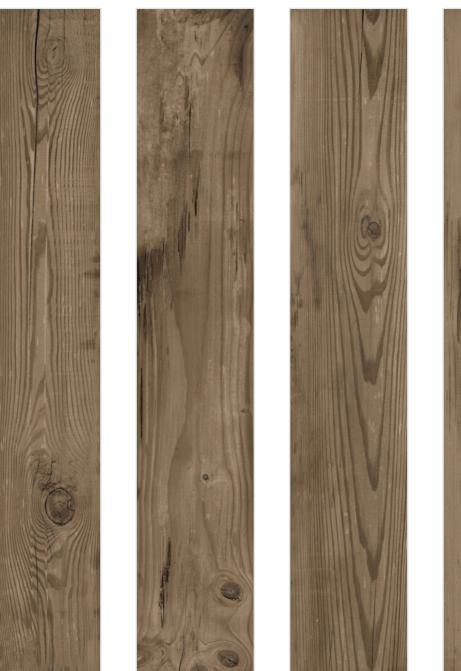

#### HICKORY BROWN

**FINISH** matt

**SIZE** 200x1200mm

**THICKNESS** 9mm

#### PEACAN BROWN

**FINISH** matt

**SIZE** 200x1200mm

**THICKNESS** 9mm

ROVERWOOD NATURAL -