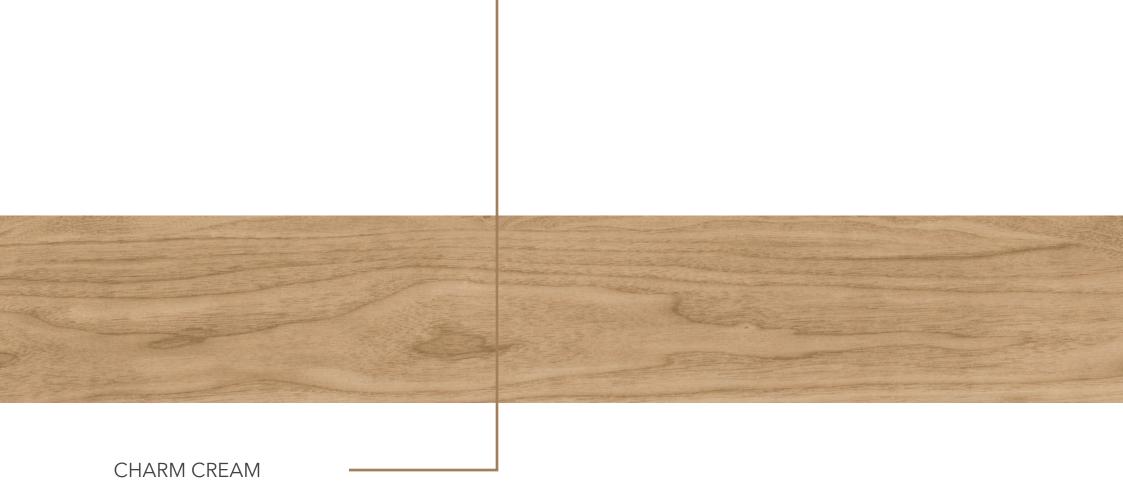

#### CHARM CREAM

FINISH matt

**SIZE** 200x1200mm

**THICKNESS** 9mm

DACOTA GREY