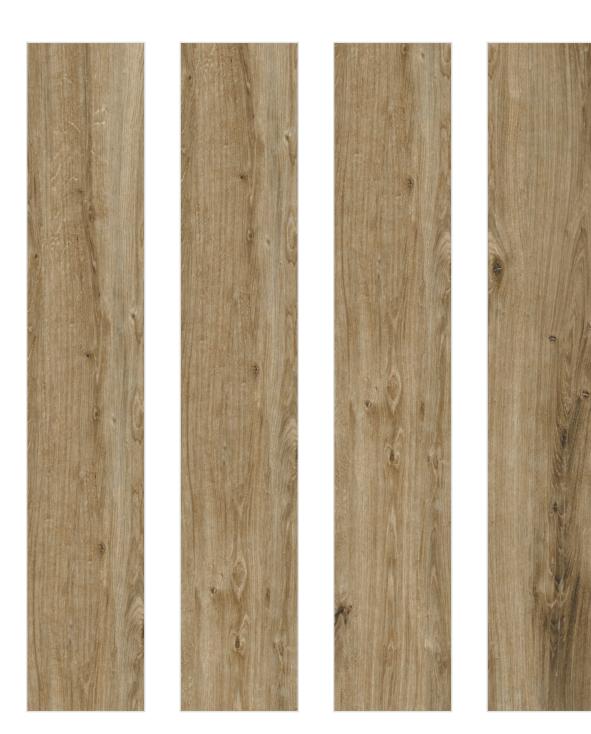

#### **ULTIMATE** VARIETY

The Flavourgranitos wooden tile set has sizes for every design. Each tile is made with the same precision and elegance as the rest of the collection, from small to large. Each tile's size makes it bold, stylish and welcoming. our wooden tiles have a variety of sizes to create a pleasant atmosphere or a striking statement.