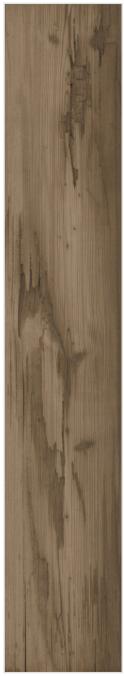

#### ROVERWOOD NATURAL

FINISH matt

**SIZE** 200x1200mm

**THICKNESS** 9mm

VERSILIA SABBIA

#### VERSILIA SABBIA

FINISH matt

**SIZE** 200x1200mm

**THICKNESS** 9mm