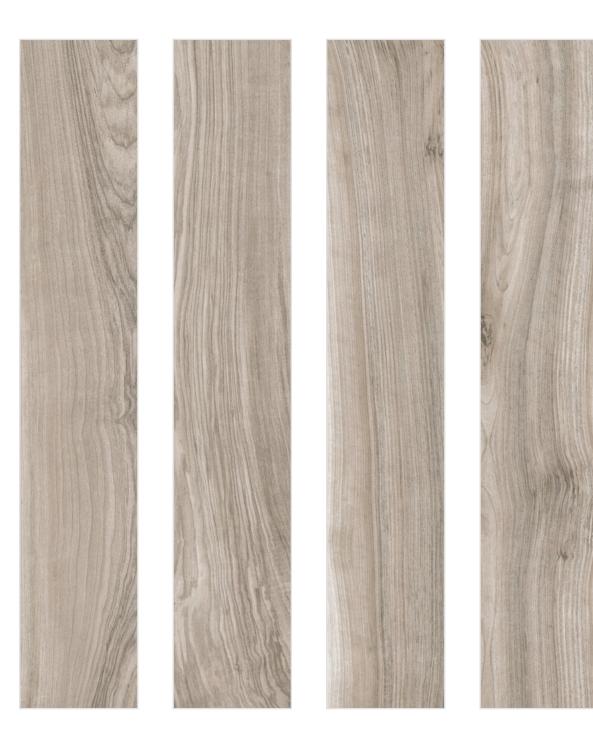

#### ROVERWOOD NATURAL

FINISH matt

**SIZE** 200x1200mm

**THICKNESS** 9mm

VERSILIA SABBIA

#### VERSILIA SABBIA

FINISH matt

**SIZE** 200x1200mm

**THICKNESS** 9mm