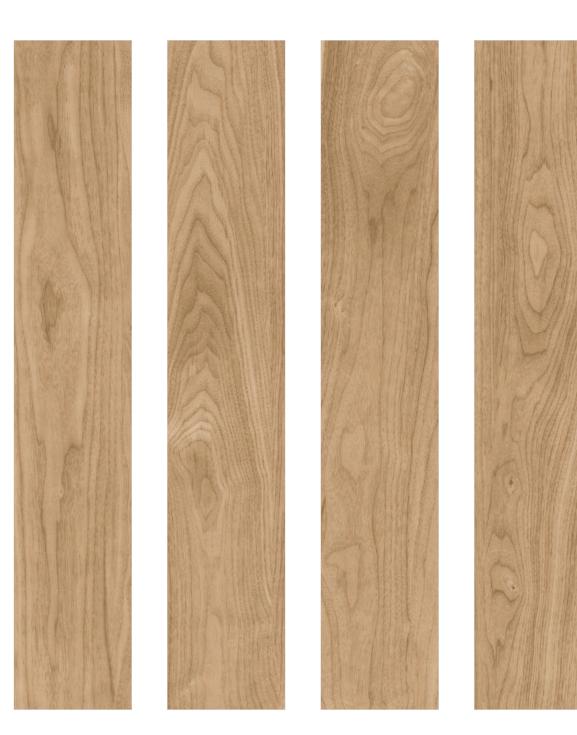

#### ANGELES APEX

FINISH matt

**SIZE** 200x1200mm

**THICKNESS** 9mm

BOSTAN SANDAL

### BOSTAN SANDAL

FINISH matt

**SIZE** 200x1200mm

**THICKNESS** 9mm

#### CHARM CREAM

FINISH matt

**SIZE** 200x1200mm

**THICKNESS** 9mm

DACOTA GREY