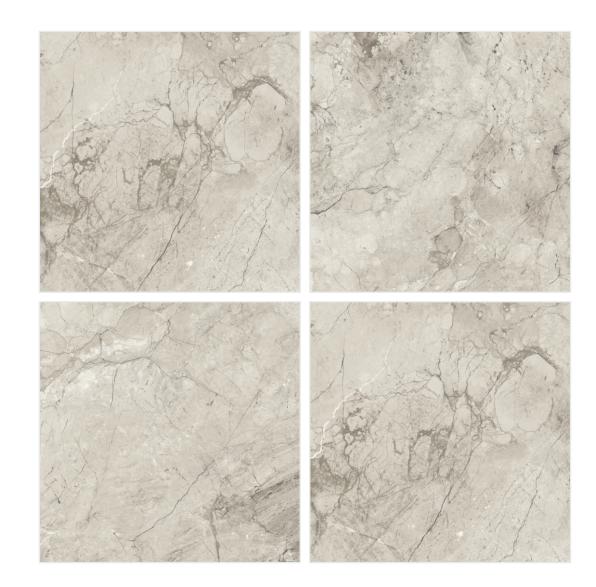

## NORDIC GRIGIO

FINISH matt carving

**SIZE** 1200x1200mm

THICKNESS 9mm

## NORDIC OLIVE

FINISH matt carving

**SIZE** 1200x1200mm

THICKNESS 9mm