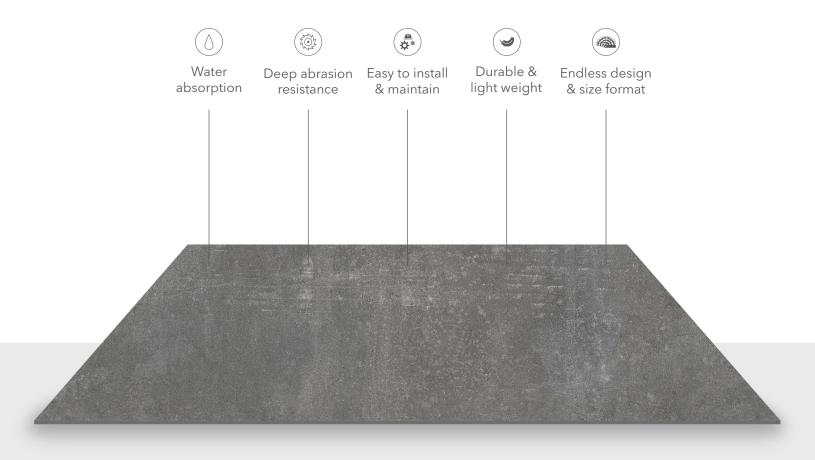

#### TILE **SUPERIORITY**

Flavourgranitos tiles are durable. Water-, fire-, deep-abrasion-, stain-, temperature-, frost-, chemical-, and fingerprint-resistant. Due to their resilience and charm, flavourgranitos tiles are excellent for homes and businesses.

Resistant to the passing of time

Ecology & sustainable

Resistant to staining

Impact resistant

Acid resistant

Thermal shock resistant

Easy to install

Easy to clean

Frost resistant

Residences

Anti-slip

#### **ADVANTAGES**

Flavourgranitos tiles are excellent for both function and design. These tiles can be rapidly and easily installed into a stunning, lasting surface. Their water resistance and durability make them perfect for high-moisture environments. Finally, Flavourgranitos tiles come in a range of sizes and colors, allowing you to customize your space. Flavourgranitos tiles are perfect for big impressions or subtle accents.