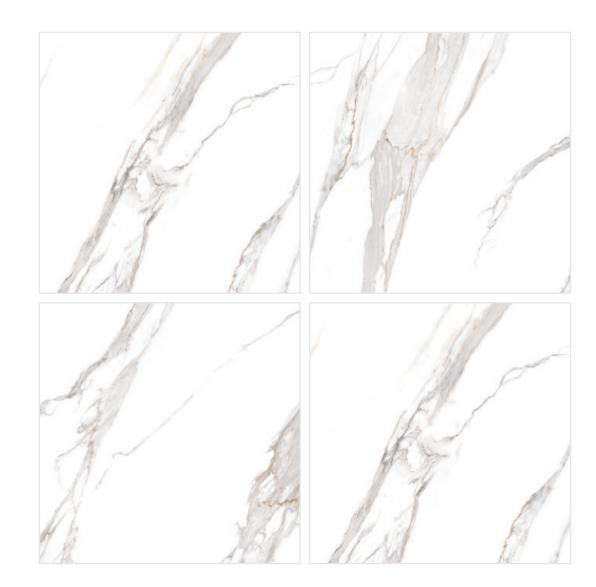

## **GLOSSY**

Flavourgranito's glossy tiles are fantastic. These tiles sparkle like diamonds. These tiles enhance every space, from a luxurious bathroom to a modern kitchen backsplash. The tile's brilliant surface looks stunning, reflects light, and makes it appear larger. Imagine a bright, open space with sunlight tiles. Beautiful and refined, these smooth tiles make a statement wherever.

# HIGH GLOSSY

Flavourgranito's high gloss finish tiles are a stunning choice for any space. The reflective surface adds glamour and creates an illusion of space, while the smooth finish makes them easy to clean and maintain. Ideal for feature walls, bathrooms, and high-traffic areas, these tiles add a touch of elegance to any space, making them a perfect choice for both residential and commercial settings.