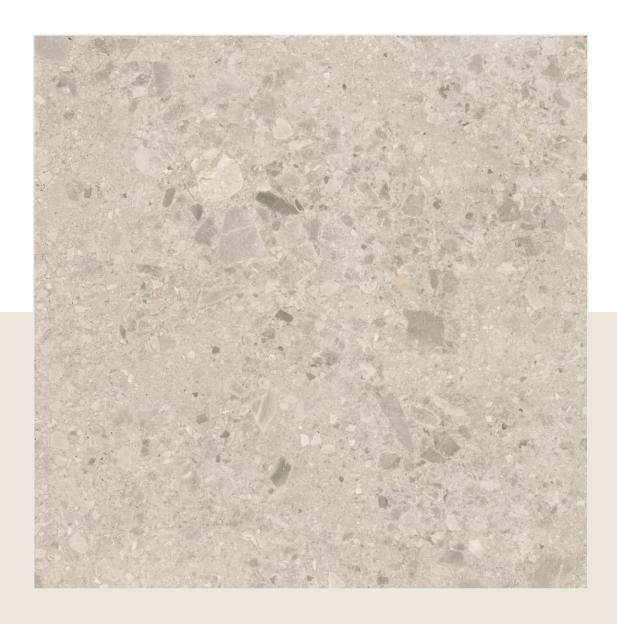

op-notch advice and support to satisfy clients. We work hard to earn our customers' trust. Our enthusiasm for creating exceptional tile designs is matched only by our devotion to our values and clientele. Flavourgranito's purity, consistency, and customer care are unrivaled.

# MATT CARVING

Flavourgranito's tiles of matt carving finish are a perfect blend of beauty and functionality. Each tile is meticulously carved to create a slip-resistant texture that adds depth and character to the surface. The matt carving finish adds a subtle sophistication to the tile's surface, making it ideal for both modern and traditional spaces.





## NORDIC GRIGIO

FINISH matt carving

**SIZE** 1200x1200mm

THICKNESS 9mm







## NORDIC OLIVE

FINISH matt carving

**SIZE** 1200x1200mm

THICKNESS 9mm







## TERRAZZO BEIGE

FINISH matt carving

**SIZE** 1200x1200mm

THICKNESS 9mm







#### TERRAZZO GREY

FINISH matt carving

**SIZE** 1200x1200mm

THICKNESS 9mm



## **MATT**

Flavourgranito's matt tiles showcase simplicity. These elegant tiles may transform any space. The refined matte finish provides a grip for safety and endurance. These tiles' intricate designs and delicate colors are perfect for residential and business use. Our matt tiles make elegant or pleasant spaces. These high-quality, beautiful tiles will make an area stand out.







## CALIZA LATTE

**FINISH** 

matt

SIZE

1200x1200mm

**THICKNESS** 

9mm







#### CONCRETE GREY

FINISH

matt

SIZE

1200x1200mm

**THICKNESS** 

9mm







## DOLOMITE SEPIA

FINISH matt

**SIZE** 1200x1200mm

THICKNESS 9mm







#### NO