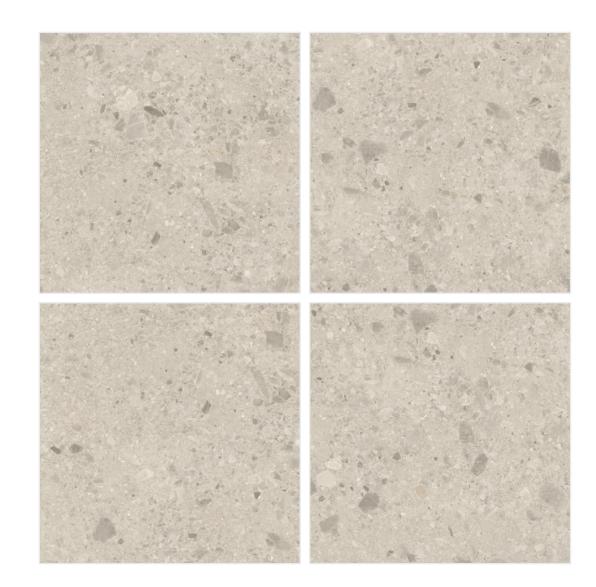

## TERRAZZO BEIGE

FINISH matt carving

**SIZE** 1200x1200mm

THICKNESS 9mm

#### TERRAZZO GREY

FINISH matt carving

**SIZE** 1200x1200mm

THICKNESS 9mm