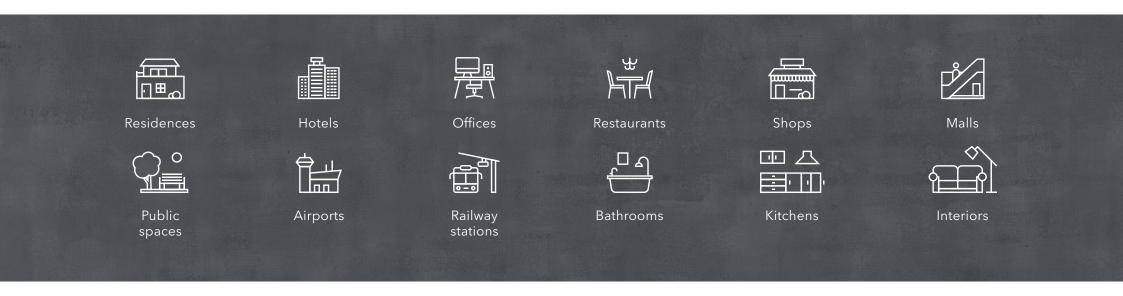

TILES
APPLICATION

The tiles from Flavourgranito are adaptable and suited for a broad range of uses, making them the ideal solution for any space. Our tiles provide flair and durability to any setting, whether it's an airport, apartment, business, restaurant, mall, or train station. The tiles can be used on both walls and floors, creating a unified aesthetic. Flavourgranito's tiles are the best solution for any room that demands both beauty and purpose, thanks to their sleek design, exceptional quality, and adaptability. Flavourgranito's tiles are sure to wow whether you're seeking to make a statement in your home, business, or public space.