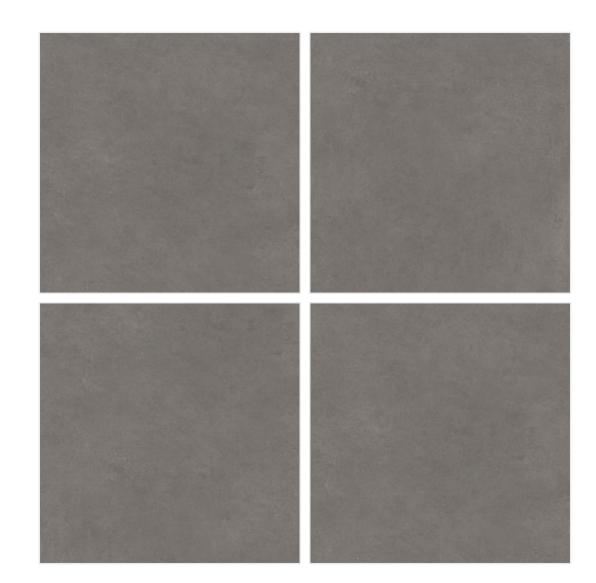

s will make an area stand out.







## CALIZA LATTE

**FINISH** 

matt

SIZE

1200x1200mm

**THICKNESS** 

9mm







#### CONCRETE GREY

FINISH

matt

SIZE

1200x1200mm

**THICKNESS** 

9mm







## DOLOMITE SEPIA

FINISH matt

**SIZE** 1200x1200mm

THICKNESS 9mm







#### NOVELLE GRISS

FINISH

**SIZE** 1200×1200mm

THICKNESS 9mm







#### OCEAN BEIGE

**FINISH** 

matt

SIZE

1200x1200mm

**THICKNESS** 

9mm







#### OCEAN BIANCO

FINISH

matt

SIZE

1200x1200mm

**THICKNESS** 

9mm







#### ORLANDO BEIGE

**FINISH** 

matt

SIZE

1200x1200mm

**THICKNESS** 

9mm







#### SERENA GREY

FINISH

matt

SIZE

1200x1200mm

**THICKNESS** 

9mm







#### SUBWAY GRISS

FINISH

**SIZE** 1200×1200mn

THICKNESS







#### SUBWAY NERO

FINISH

**SIZE** 1200x1200mm

THICKNESS 9mm



## **GLOSSY**

Flavourgranito's glossy tiles are fantastic. These tiles sparkle like diamonds. These tiles enhance every space, from a luxurious bathroom to a modern kitchen backsplash. The tile's brilliant surface looks stunning, reflects light, and makes it appear larger. Imagine a bright, open space with sunlight tiles. Beautiful and refined, these smooth tiles make a statement wherever.







### ARLON BONE

**FINISH** 

glossy

SIZE

1200x1200mm

THICKNESS

9mm







#### CALACATTA BORGHINI

FINISH glossy

**SIZE** 1200x1200mm

THICKNESS 9mm







### CARRARA WHITE

**FINISH** 

glossy

SIZE

1200x1200mm

THICKNESS

9mm







### FILITO ROSSO DOVE

**FINISH** 

glossy

SIZE

1200x1200mm

**THICKNESS** 

9mm







#### ISTANBUL ARGENTA

FINISH glossy

**SIZE** 1200x1200mm

THICK