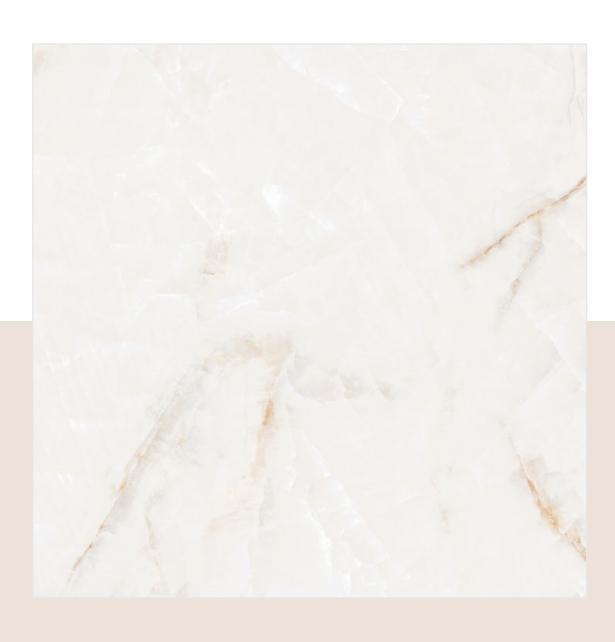

**THICKNESS** 

9mm







#### OCEAN BIANCO

FINISH

matt

SIZE

1200x1200mm

**THICKNESS** 

9mm







#### ORLANDO BEIGE

**FINISH** 

matt

SIZE

1200x1200mm

**THICKNESS** 

9mm







#### SERENA GREY

FINISH

matt

SIZE

1200x1200mm

**THICKNESS** 

9mm







#### SUBWAY GRISS

FINISH

**SIZE** 1200×1200mn

THICKNESS







#### SUBWAY NERO

FINISH

**SIZE** 1200x1200mm

THICKNESS 9mm



## **GLOSSY**

Flavourgranito's glossy tiles are fantastic. These tiles sparkle like diamonds. These tiles enhance every space, from a luxurious bathroom to a modern kitchen backsplash. The tile's brilliant surface looks stunning, reflects light, and makes it appear larger. Imagine a bright, open space with sunlight tiles. Beautiful and refined, these smooth tiles make a statement wherever.







### ARLON BONE

**FINISH** 

glossy

SIZE

1200x1200mm

THICKNESS

9mm







#### CALACATTA BORGHINI

FINISH glossy

**SIZE** 1200x1200mm

THICKNESS 9mm







### CARRARA WHITE

**FINISH** 

glossy

SIZE

1200x1200mm

THICKNESS

9mm







### FILITO ROSSO DOVE

**FINISH** 

glossy

SIZE

1200x1200mm

**THICKNESS** 

9mm







#### ISTANBUL ARGENTA

FINISH glossy

**SIZE** 1200x1200mm

THICKNESS 9mm







#### MADREPERLA LATTE

FINISH glossy

SIZE

1200x1200mm

THICKNESS 9mm







### ORLANDO BIANCO

**FINISH** 

glossy

SIZE

1200x1200mm

**THICKNESS** 

9mm







#### RIVIERA PEANUT

**FINISH** 

glossy

SIZE

1200x1200mm

**THICKNESS** 

9mm







#### SAHARA NOIR WHITE

**FINISH** 

glossy

SIZE

1200x1200mm

**THICKNESS** 

9mm







### STATUARIO VOLCANO

FINISH glossy

**S