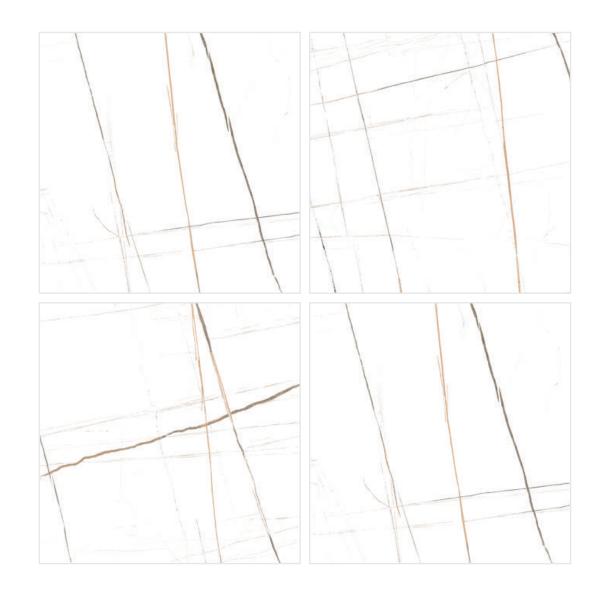

# MATT CARVING

Flavourgranito's tiles of matt carving finish are a perfect blend of beauty and functionality. Each tile is meticulously carved to create a slip-resistant texture that adds depth and character to the surface. The matt carving finish adds a subtle sophistication to the tile's surface, making it ideal for both modern and traditional spaces.

## **MATT**

Flavourgranito's matt tiles showcase simplicity. These elegant tiles may transform any space. The refined matte finish provides a grip for safety and endurance. These tiles' intricate designs and delicate colors are perfect for residential and business use. Our matt tiles make elegant or pleasant spaces. These high-quality, beautiful tiles will make an area stand out.