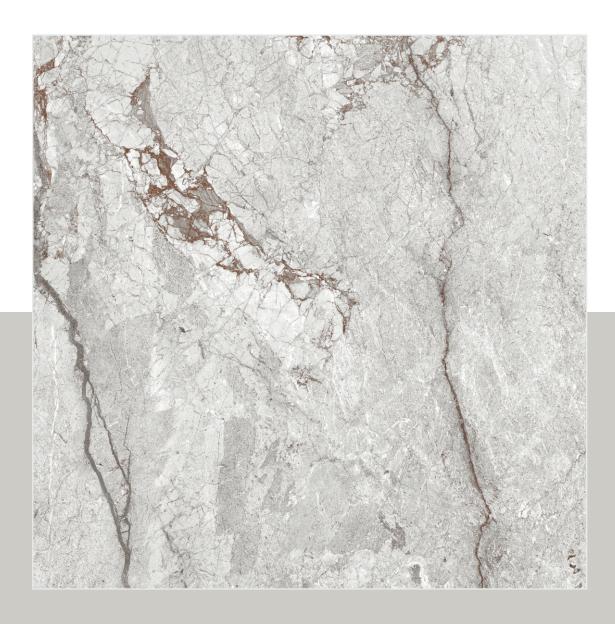

# MATT CARVING

Flavourgranito's tiles of matt carving finish are a perfect blend of beauty and functionality. Each tile is meticulously carved to create a slip-resistant texture that adds depth and character to the surface. The matt carving finish adds a subtle sophistication to the tile's surface, making it ideal for both modern and traditional spaces.

## NORDIC GRIGIO

FINISH matt carving

**SIZE** 1200x1200mm

THICKNESS 9mm