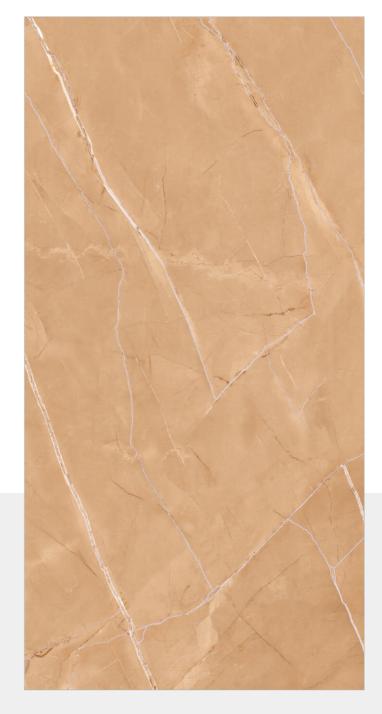

#### **INSPIRA** GOLD

SIZE: 600X 1200MM

FINISH: BABY SATIN

RANDOM: 6

■ HD ■

www.flovourgranito.com

NAME: