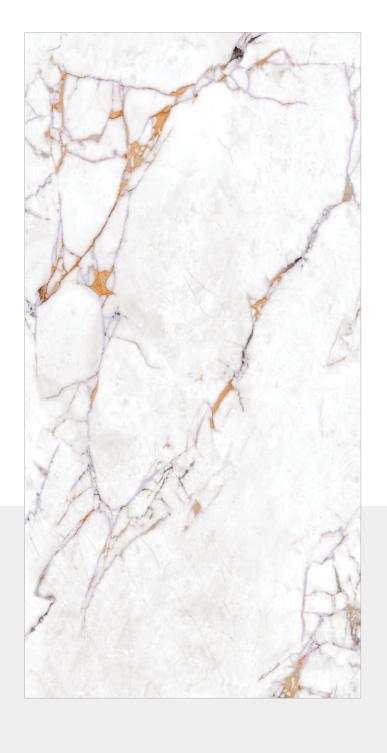

#### **INSPIRA** GOLD

SIZE: 600X 1200MM

FINISH: BABY SATIN

RANDOM: 6

■ HD ■

www.flovourgranito.com

NAME: