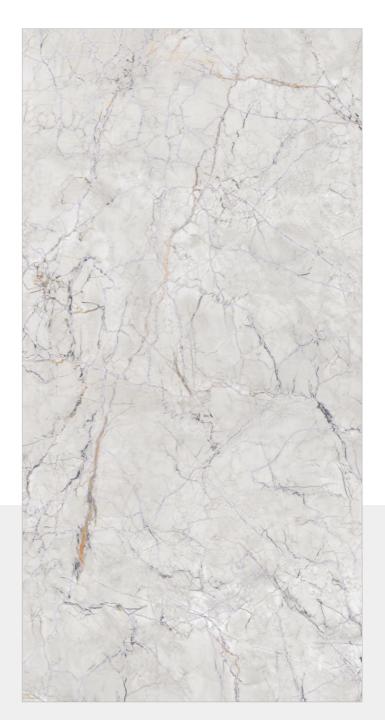

#### **DEVINE SILVER**

SIZE: 600X 1200MM FINISH: BABY SATIN

RANDOM: 6

www.flovourgranito.com

NAME:

#### **DEVINE BLUE**

SIZE: 600X 1200MM FINISH: BABY SATIN

RANDOM: 6

● HD R

**FLAVOUR** GRANITO

Elegance of Nature ... Amplified

NAME:

#### **DEVINE TEAL**

SIZE: 600X 1200MM FINISH: BABY SATIN

RANDOM: 6

#### **INSPIRA** GOLD

SIZE: 600X 1200MM

FINISH: BABY SATIN

RANDOM: 6

■ HD ■

www.flovourgranito.com

NAME:

#### **CRUGO GREY**

SIZE: 600X 1200MM FINISH: BABY SATIN

RANDOM: 6

● HD ■

#### CONICAL **SATVARIO**

SIZE: 600X 1200MM

FINISH: BABY SATIN

RANDOM: 6

## EPOQUE CREMA

SIZE: 600X 1200MM

FINISH: BABY SATIN

RANDOM: 6

■ HD R

## **EPOQUE GREY**

SIZE: 600X 1200MM FINISH: BABY SATIN

RANDOM: 6

■ HD R

#### **OLLIN GREY**

SIZE: 600X 1200MM FINISH: BABY SATIN

RANDOM: 6

### OLLIN BIANCO

**SIZE:** 600X 1200MM

FINISH: BABY SATIN

RANDOM: 6

● HD ■

www.flovourgranito.com

NAME:

#### **LIBRA SILVER**

SIZE: 600X 1200MM FINISH: BABY SATIN

RANDOM: 6

● HD R

#### **CRIPS CREMA**

SIZE: 600X 1200MM FINISH: BABY SATIN

RANDOM: 6

J W HD ■

#### **LICEO CREMA**

SIZE: 600X 1200MM

FINISH: BABY SATIN

RANDOM: 6

J W HD ■

#### **CERIM STATUARIO**

SIZE: 600X 1200MM

FINISH: BABY SATIN

RANDOM: 6

● HD

#### **KAOLIN GREY**

SIZE: 600X 1200MM FINISH: BABY SATIN

RANDOM: 6

#### **COASTAL BLUE**

SIZE: 600X 1200MM

FINISH: BABY SATIN

RANDOM: 6

● HD R

#### **TIERRA GREY LIGHT**

SIZE: 600X 1200MM FINISH: BABY SATIN

RANDOM: 6

#### **TIERRA GREY**

SIZE: 600X 1200MM

FINISH: BABY SATIN

RANDOM: 6

#### **TIERRA TOFFEE**

SIZE: 600X 1200MM

FINISH: BABY SATIN

RANDOM: 6

#### **KRD ANIMA WHITE**

SIZE: 600X 1200MM FINISH: BABY SATIN

RANDOM: 6

#### **OLWIN** FOG

SIZE: 600X 1200MM

FINISH: BABY SATIN

RANDOM: 6

#### **OLWIN** LIGHT

SIZE: 600X 1200MM FINISH: BABY SATIN

RANDOM: 6

www.flovourgranito.com

NAME:

#### **AKINA GREY**

SIZE: 600X 1200MM FINISH: BABY SATIN

RANDOM: 6

FLAVOUR GRANITO Elegance of Nature ... Amplified

## TRIVANT WHITE

**SIZE:** 600X 1200MM

FINISH: BABY SATIN

RANDOM: 4

● HD ■

#### **TRIVANT NATURAL**

SIZE: 600X 1200MM

FINISH: BABY SATIN

RANDOM: 4

● HD ■

#### **LOGAN ICE**

SIZE: 600X 1200MM FINISH: BABY SATIN

RANDOM: 4

● HD

#### **LIMOD SILK**

SIZE: 600X 1200MM

FINISH: BABY SATIN

RANDOM: 4

- O Survey No.282, Khokhara Hanuman Temple Road, Bela, Morbi 363642 Gujarat, India.
- +91-99252-26926
- export@flavourgranito.com
- www.flovourgranito.com