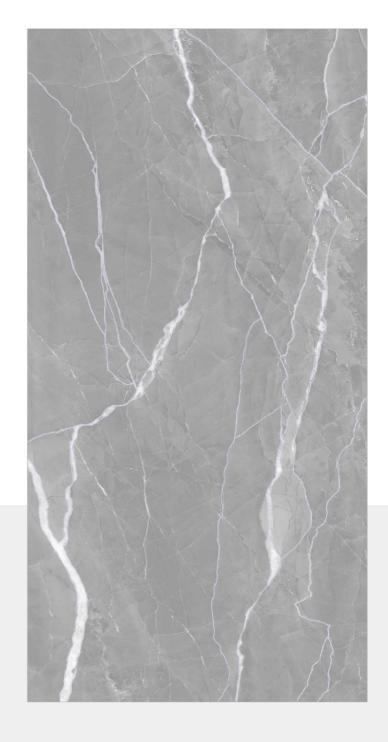

#### **DEVINE SILVER**

SIZE: 600X 1200MM FINISH: BABY SATIN

RANDOM: 6

www.flovourgranito.com

NAME:

#### **DEVINE BLUE**

SIZE: 600X 1200MM FINISH: BABY SATIN

RANDOM: 6

● HD R

**FLAVOUR** GRANITO

Elegance of Nature ... Amplified

NAME:

#### **DEVINE TEAL**

SIZE: 600X 1200MM FINISH: BABY SATIN

RANDOM: 6

#### **INSPIRA** GOLD

SIZE: 600X 1200MM

FINISH: BABY SATIN

RANDOM: 6

■ HD ■

www.flovourgranito.com

NAME:

#### **CRUGO GREY**

SIZE: 600X 1200MM FINISH: BABY SATIN

RANDOM: 6

● HD ■

#### CONICAL **SATVARIO**

SIZE: 600X 1200MM

FINISH: BABY SATIN

RANDOM: 6

## EPOQUE CREMA

SIZE: 600X 1200MM

FINISH: BABY SATIN

RANDOM: 6

■ HD R

## **EPOQUE GREY**

SIZE: 600X 1200MM FINISH: BABY SATIN

RANDOM: 6

■ HD R

#### **OLLIN GREY**

SIZE: 600X 1200MM FINISH: BABY SATIN

RANDOM: 6

### OLLIN BIANCO

**SIZE:** 600X 1200MM

FINISH: BABY SATIN

RANDOM: 6

● HD ■

www.flovourgranito.com

NAME:

#### **LIBRA SILVER**

SIZE: 600X 1200MM FINISH: BABY SATIN

RANDOM: 6

● HD R

#### **CRIPS CREMA**

SIZE: 600X 1200MM FINISH: BABY SATIN

RANDOM: 6

J W HD ■

#### **LICEO CREMA**

SIZE: 600X 1200MM

FINISH: BABY SATIN

RANDOM: 6

J W HD ■

#### **CERIM STATUARIO**

SIZE: 600X 1200MM

FINISH: BABY SATIN

RANDOM: 6

● HD

#### **KAOLIN GREY**

SIZE: 600X 1200MM FINISH: BABY SATIN

RANDOM: 6

#### **COASTAL BLUE**

SIZE: 600X 1200MM

FINISH: BABY SATIN

RANDOM: 6

● HD R

#### **TIERRA GREY LIGHT**

SIZE: 600X 1200MM FINISH: BABY SATIN

RANDOM: 6

#### **TIERRA GREY**

SIZE: 600X 1200MM

FINISH: BABY SATIN

RANDOM: 6

#### **TIERRA TOFFEE**

SIZE: 600X 1200MM

FINISH: BABY SATIN

RANDOM: 6

#### **KRD ANIMA WHITE**

SIZE: 600X 1200MM FINISH: BABY SATIN

RANDOM: 6

#### **OLWIN** FOG

SIZE: 600X 1200MM

FINISH: BABY SATIN

RANDOM: 6

#### **OLWIN** LIGHT

SIZE: 600X 1200MM FINISH: BABY SATIN

RANDOM: 6

www.flovourgranito.com

NAME:

#### **AKINA GREY**

SIZE: 600X 1200MM FINISH: BABY SATIN

RANDOM: 6

FLAVOUR GRANITO Elegance of Nature ... Amplified

## TRIVANT WHITE

**SIZE:** 600X 1200MM

FINISH: BABY SATIN

RANDOM: 4

● HD ■

#### **TRIVANT NATURAL**

SIZE: 600X 1200MM

FINISH: BABY SATIN

RANDOM: 4

● HD ■

#### **LOGAN ICE**

SIZE: 600X 1200MM FINISH: BABY SATIN

RANDOM: 4

● HD

#### **LIMOD SILK**

SIZE: 600X 1200MM

FINISH: BABY SATIN

RANDOM: 4

- O Survey No.282, Khokhara Hanuman Temple Road, Bela, Morbi 363642 Gujarat, India.
- +91-99252-26926
- export@flavourgranito.com
- www.flovourgranito.com