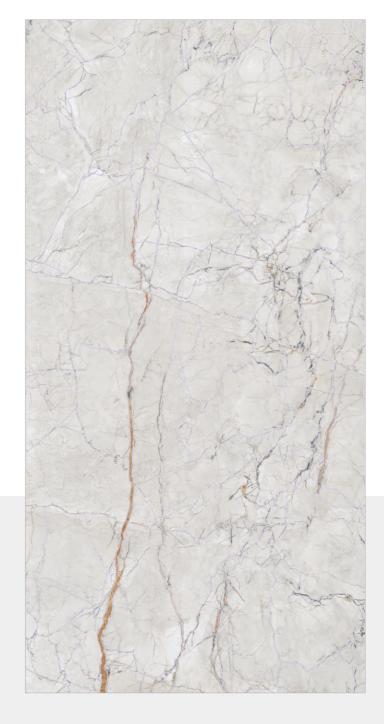

#### **DEVINE SILVER**

SIZE: 600X 1200MM FINISH: BABY SATIN

RANDOM: 6

www.flovourgranito.com

NAME:

#### **DEVINE BLUE**

SIZE: 600X 1200MM FINISH: BABY SATIN

RANDOM: 6

● HD R

**FLAVOUR** GRANITO

Elegance of Nature ... Amplified

NAME:

#### **DEVINE TEAL**

SIZE: 600X 1200MM FINISH: BABY SATIN

RANDOM: 6

#### **INSPIRA** GOLD

SIZE: 600X 1200MM

FINISH: BABY SATIN

RANDOM: 6

■ HD ■

www.flovourgranito.com

NAME:

#### **CRUGO GREY**

SIZE: 600X 1200MM FINISH: BABY SATIN

RANDOM: 6

● HD ■

#### CONICAL **SATVARIO**

SIZE: 600X 1200MM

FINISH: BABY SATIN

RANDOM: 6

## EPOQUE CREMA

SIZE: 600X 1200MM

FINISH: BABY SATIN

RANDOM: 6

■ HD R

## **EPOQUE GREY**

SIZE: 600X 1200MM FINISH: BABY SATIN

RANDOM: 6

■ HD R

#### **OLLIN GREY**

SIZE: 600X 1200MM FINISH: BABY SATIN

RANDOM: 6

### OLLIN BIANCO

**SIZE:** 600X 1200MM

FINISH: BABY SATIN

RANDOM: 6

● HD ■

www.flovourgranito.com

NAME:

#### **LIBRA SILVER**

SIZE: 600X 1200MM FINISH: BABY SATIN

RANDOM: 6

● HD R

#### **CRIPS CREMA**

SIZE: 600X 1200MM FINISH: BABY SATIN

RANDOM: 6

J W HD ■

#### **LICEO CREMA**

SIZE: 600X 1200MM

FINISH: BABY SATIN

RANDOM: 6

J W HD ■

#### **CERIM STATUARIO**

SIZE: 600X 1200MM

FINISH: BABY SATIN

RANDOM: 6

● HD

#### **KAOLIN GREY**

SIZE: 600X 1200MM FINISH: BABY SATIN

RANDOM: 6

#### **COASTAL BLUE**

SIZE: 600X 1200MM

FINISH: BABY SATIN

RANDOM: 6

● HD R

#### **TIERRA GREY LIGHT**

SIZE: 600X 1200MM FINISH: BABY SATIN

RANDOM: 6

#### **TIERRA GREY**

SIZE: 600X 1200MM

FINISH: BABY SATIN

RANDOM: 6

#### **TIERRA TOFFEE**

SIZE: 600X 1200MM

FINISH: BABY SATIN

RANDOM: 6

#### **KRD ANIMA WHITE**

SIZE: 600X 1200MM FINISH: BABY SATIN

RANDOM: 6

#### **OLWIN** FOG

SIZE: 600X 1200MM

FINISH: BABY SATIN

RANDOM: 6

#### **OLWIN** LIGHT

SIZE: 600X 1200MM FINISH: BABY SATIN

RANDOM: 6

www.flovourgranito.com

NAME:

#### **AKINA GREY**

SIZE: 600X 1200MM FINISH: BABY SATIN

RANDOM: 6

FLAVOUR GRANITO Elegance of Nature ... Amplified

## TRIVANT WHITE

**SIZE:** 600X 1200MM

FINISH: BABY SATIN

RANDOM: 4

● HD ■

#### **TRIVANT NATURAL**

SIZE: 600X 1200MM

FINISH: BABY SATIN

RANDOM: 4

● HD ■

#### **LOGAN ICE**

SIZE: 600X 1200MM FINISH: BABY SATIN

RANDOM: 4

● HD

#### **LIMOD SILK**

SIZE: 600X 1200MM

FINISH: BABY SATIN

RANDOM: 4

- O Survey No.282, Khokhara Hanuman Temple Road, Bela, Morbi 363642 Gujarat, India.
- +91-99252-26926
- export@flavourgranito.com
- www.flovourgranito.com