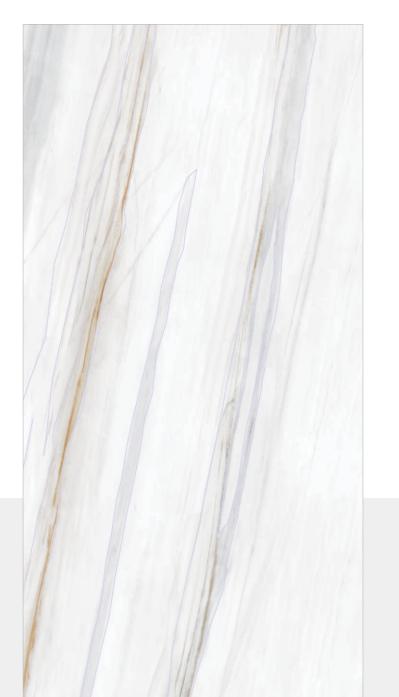

FINISH: BABY SATIN

RANDOM: 6





















#### **KRD ANIMA WHITE**



SIZE: 600X 1200MM FINISH: BABY SATIN

RANDOM: 6





















#### **OLWIN** FOG



SIZE: 600X 1200MM

FINISH: BABY SATIN

RANDOM: 6























#### **OLWIN** LIGHT



SIZE: 600X 1200MM FINISH: BABY SATIN

RANDOM: 6



















www.flovourgranito.com



NAME:

#### **AKINA GREY**



SIZE: 600X 1200MM FINISH: BABY SATIN

RANDOM: 6

FLAVOUR GRANITO Elegance of Nature ... Amplified



















## TRIVANT WHITE



**SIZE:** 600X 1200MM

FINISH: BABY SATIN

RANDOM: 4

● HD ■















#### **TRIVANT NATURAL**



SIZE: 600X 1200MM

FINISH: BABY SATIN

RANDOM: 4

● HD ■





















#### **LOGAN ICE**



SIZE: 600X 1200MM FINISH: BABY SATIN

RANDOM: 4

● HD





















#### **LIMOD SILK**



SIZE: 600X 1200MM

FINISH: BABY SATIN

RANDOM: 4















- O Survey No.282, Khokhara Hanuman Temple Road, Bela, Morbi 363642 Gujarat, India.
- +91-99252-26926
- export@flavourgranito.com
- www.flovourgranito.com