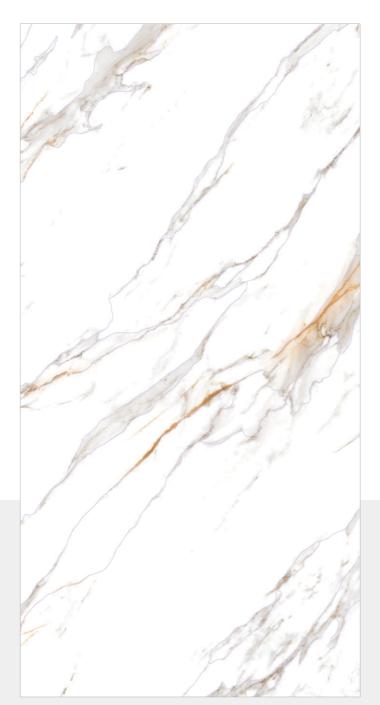

TATUARIO



KAOLIN GREY



COASTAL BLUE



TIERRA GREY LIGHT



TIERRA GREY







OLWIN FOG



OLWIN LIGHT



AKINA GREY





TIERRA TOFFEE

TRIVANT NATURAL



LOGAN ICE



LIMOD SILK









#### **DEVINE SILVER**



SIZE: 600X 1200MM FINISH: BABY SATIN

RANDOM: 6



















www.flovourgranito.com



NAME:

#### **DEVINE BLUE**



SIZE: 600X 1200MM FINISH: BABY SATIN

RANDOM: 6

● HD R



















**FLAVOUR** GRANITO

Elegance of Nature ... Amplified

NAME:

#### **DEVINE TEAL**



SIZE: 600X 1200MM FINISH: BABY SATIN

RANDOM: 6





















#### **INSPIRA** GOLD



SIZE: 600X 1200MM

FINISH: BABY SATIN

RANDOM: 6

■ HD ■

















www.flovourgranito.com



NAME:

#### **CRUGO GREY**



SIZE: 600X 1200MM FINISH: BABY SATIN

RANDOM: 6

● HD ■



















#### CONICAL **SATVARIO**



SIZE: 600X 1200MM

FINISH: BABY SATIN

RANDOM: 6























## EPOQUE CREMA



SIZE: 600X 1200MM

FINISH: BABY SATIN

RANDOM: 6

■ HD R



















## **EPOQUE GREY**



SIZE: 600X 1200MM FINISH: BABY SATIN

RANDOM: 6

■ HD R



















#### **OLLIN GREY**



SIZE: 600X 1200MM FINISH: BABY SATIN

RANDOM: 6























### OLLIN BIANCO



**SIZE:** 600X 1200MM

FINISH: BABY SATIN

RANDOM: 6

● HD ■











www.flovourgranito.com



NAME:

#### **LIBRA SILVER**



SIZE: 600X 1200MM FINISH: BABY SATIN

RANDOM: 6

● HD R



















#### **CRIPS CREMA**



SIZE: 600X 1200MM FINISH: BABY SATIN

RANDOM: 6

J W HD ■























#### **LICEO CREMA**



SIZE: 600X 1200MM

FINISH: BABY SATIN

RANDOM: 6

J W H