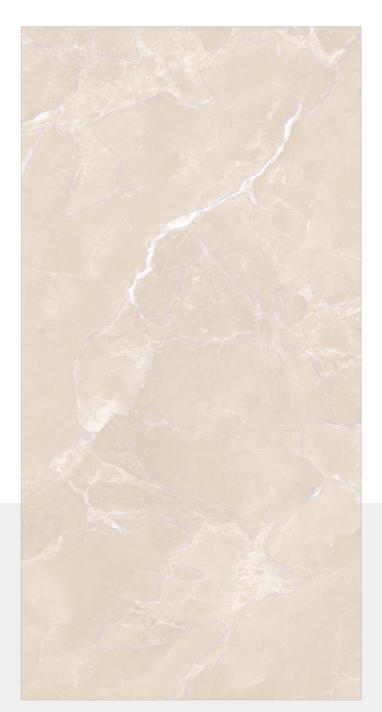

#### **INSPIRA** GOLD

SIZE: 600X 1200MM

FINISH: BABY SATIN

RANDOM: 6

■ HD ■

www.flovourgranito.com

NAME:

#### **CRUGO GREY**

SIZE: 600X 1200MM FINISH: BABY SATIN

RANDOM: 6

● HD ■