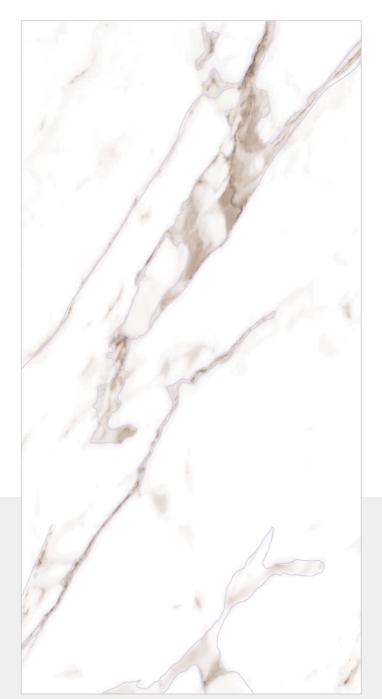

#### **INSPIRA** GOLD

SIZE: 600X 1200MM

FINISH: BABY SATIN

RANDOM: 6

■ HD ■

www.flovourgranito.com

NAME: