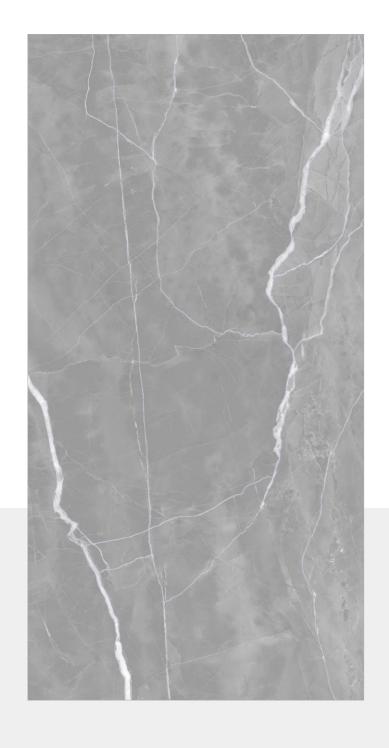

#### **DEVINE SILVER**

SIZE: 600X 1200MM FINISH: BABY SATIN

RANDOM: 6

www.flovourgranito.com

NAME:

#### **DEVINE BLUE**

SIZE: 600X 1200MM FINISH: BABY SATIN

RANDOM: 6

● HD R

**FLAVOUR** GRANITO

Elegance of Nature ... Amplified

NAME:

#### **DEVINE TEAL**

SIZE: 600X 1200MM FINISH: BABY SATIN

RANDOM: 6

#### **INSPIRA** GOLD

SIZE: 600X 1200MM

FINISH: BABY SATIN

RANDOM: 6

■ HD ■

www.flovourgranito.com

NAME:

#### **CRUGO GREY**

SIZE: 600X 1200MM FINISH: BABY SATIN

RANDOM: 6

● HD ■

#### CONICAL **SATVARIO**

SIZE: 600X 1200MM

FINISH: BABY SATIN

RANDOM: 6

## EPOQUE CREMA

SIZE: 600X 1200MM

FINISH: BABY SATIN

RANDOM: 6

■ HD R

## **EPOQUE GREY**

SIZE: 600X 1200MM FINISH: BABY SATIN

RANDOM: 6

■ HD R

#### **OLLIN GREY**

SIZE: 600X 1200MM FINISH: BABY SATIN

RANDOM: 6

### OLLIN BIANCO

**SIZE:** 600X 1200MM

FINISH: BABY SATIN

RANDOM: 6

● HD ■

www.flovourgranito.com

NAME:

#### **LIBRA SILVER**

SIZE: 600X 1200MM FINISH: BABY SATIN

RANDOM: 6

● HD R

#### **CRIPS CREMA**

SIZE: 600X 1200MM FINISH: BABY SATIN

RANDOM: 6

J W HD ■

#### **LICEO CREMA**

SIZE: 600X 1200MM

FINISH: BABY SATIN

RANDOM: 6

J W HD ■

#### **CERIM STATUARIO**

SIZE: 600X 1200MM

FINISH: BABY SATIN

RANDOM: 6

● HD

#### **KAOLIN GREY**

SIZE: 600X 1200MM FINISH: BABY SATIN

RANDOM: 6

#### **COASTAL BLUE**

SIZE: 600X 1200MM

FINISH: BABY SATIN

RANDOM: 6

● HD R

#### **TIERRA GREY LIGHT**

SIZE: 600X 1200MM FINISH: BABY SATIN

RANDOM: 6

#### **TIERRA GREY**

SIZE: 600X 1200MM

FINISH: BABY SATIN

RANDOM: 6

#### **TIERRA TOFFEE**

SIZE: 600X 1200MM

FINISH: BABY SATIN

RANDOM: 6

#### **KRD ANIMA WHITE**

SIZE: 600X 1200MM FINISH: BABY SATIN

RANDOM: 6

#### **OLWIN** FOG

SIZE: 600X 1200MM

FINISH: BABY SATIN

RANDOM: 6

#### **OLWIN** LIGHT

SIZE: 600X 1200MM FINISH: BABY SATIN

RANDOM: 6

www.flovourgranito.com

NAME:

#### **AKINA GREY**

SIZE: 600X 1200MM FINISH: BABY SATIN

RANDOM: 6

FLAVOUR GRANITO Elegance of Nature ... Amplified

## TRIVANT WHITE

**SIZE:** 600X 1200MM

FINISH: BABY SATIN

RANDOM: 4

● HD ■

#### **TRIVANT NATURAL**

SIZE: 600X 1200MM

FINISH: BABY SATIN

RANDOM: 4

● HD ■

#### **LOGAN ICE**

SIZE: 600X 1200MM FINISH: BABY SATIN

RANDOM: 4

● HD

#### **LIMOD SILK**

SIZE: 600X 1200MM

FINISH: BABY SATIN

RANDOM: 4

- O Survey No.282, Khokhara Hanuman Temple Road, Bela, Morbi 363642 Gujarat, India.
- +91-99252-26926
- export@flavourgranito.com
- www.flovourgranito.com