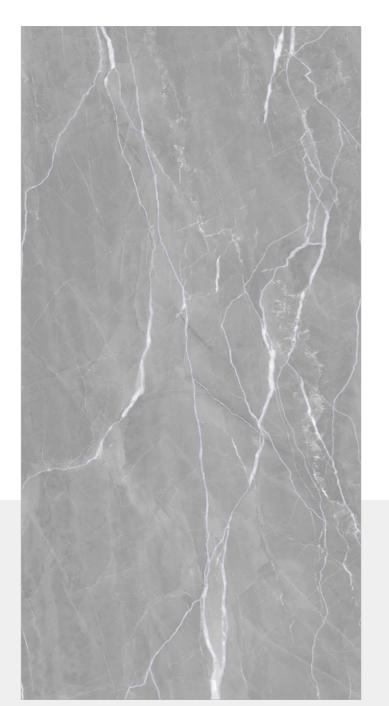

#### **DEVINE SILVER**

SIZE: 600X 1200MM FINISH: BABY SATIN

RANDOM: 6

www.flovourgranito.com

NAME:

#### **DEVINE BLUE**

SIZE: 600X 1200MM FINISH: BABY SATIN

RANDOM: 6

● HD R

**FLAVOUR** GRANITO

Elegance of Nature ... Amplified

NAME:

#### **DEVINE TEAL**

SIZE: 600X 1200MM FINISH: BABY SATIN

RANDOM: 6

#### **INSPIRA** GOLD

SIZE: 600X 1200MM

FINISH: BABY SATIN

RANDOM: 6

■ HD ■

www.flovourgranito.com

NAME:

#### **CRUGO GREY**

SIZE: 600X 1200MM FINISH: BABY SATIN

RANDOM: 6

● HD ■

#### CONICAL **SATVARIO**

SIZE: 600X 1200MM

FINISH: BABY SATIN

RANDOM: 6

## EPOQUE CREMA

SIZE: 600X 1200MM

FINISH: BABY SATIN

RANDOM: 6

■ HD R

## **EPOQUE GREY**

SIZE: 600X 1200MM FINISH: BABY SATIN

RANDOM: 6

■ HD R

#### **OLLIN GREY**

SIZE: 600X 1200MM FINISH: BABY SATIN

RANDOM: 6

### OLLIN BIANCO

**SIZE:** 600X 1200MM

FINISH: BABY SATIN

RANDOM: 6

● HD ■

www.flovourgranito.com

NAME:

#### **LIBRA SILVER**

SIZE: 600X 1200MM FINISH: BABY SATIN

RANDOM: 6

● HD R

#### **CRIPS CREMA**

SIZE: 600X 1200MM FINISH: BABY SATIN

RANDOM: 6

J W HD ■

#### **LICEO CREMA**

SIZE: 600X 1200MM

FINISH: BABY SATIN

RANDOM: 6

J W HD ■

#### **CERIM STATUARIO**

SIZE: 600X 1200MM

FINISH: BABY SATIN

RANDOM: 6

● HD

#### **KAOLIN GREY**

SIZE: 600X 1200MM FINISH: BABY SATIN

RANDOM: 6

#### **COASTAL BLUE**

SIZE: 600X 1200MM

FINISH: BABY SATIN

RANDOM: 6

● HD R

#### **TIERRA GREY LIGHT**

SIZE: 600X 1200MM FINISH: BABY SATIN

RANDOM: 6

#### **TIERRA GREY**

SIZE: 600X 1200MM

FINISH: BABY SATIN

RANDOM: 6

#### **TIERRA TOFFEE**

SIZE: 600X 1200MM

FINISH: BABY SATIN

RANDOM: 6

#### **KRD ANIMA WHITE**

SIZE: 600X 1200MM FINISH: BABY SATIN

RANDOM: 6

#### **OLWIN** FOG

SIZE: 600X 1200MM

FINISH: BABY SATIN

RANDOM: 6

#### **OLWIN** LIGHT

SIZE: 600X 1200MM FINISH: BABY SATIN

RANDOM: 6

www.flovourgranito.com

NAME:

#### **AKINA GREY**

SIZE: 600X 1200MM FINISH: BABY SATIN

RANDOM: 6

FLAVOUR GRANITO Elegance of Nature ... Amplified

## TRIVANT WHITE

**SIZE:** 600X 1200MM

FINISH: BABY SATIN

RANDOM: 4

● HD ■

#### **TRIVANT NATURAL**

SIZE: 600X 1200MM

FINISH: BABY SATIN

RANDOM: 4

● HD ■

#### **LOGAN ICE**

SIZE: 600X 1200MM FINISH: BABY SATIN

RANDOM: 4

● HD

#### **LIMOD SILK**

SIZE: 600X 1200MM

FINISH: BABY SATIN

RANDOM: 4

- O Survey No.282, Khokhara Hanuman Temple Road, Bela, Morbi 363642 Gujarat, India.
- +91-99252-26926
- export@flavourgranito.com
- www.flovourgranito.com