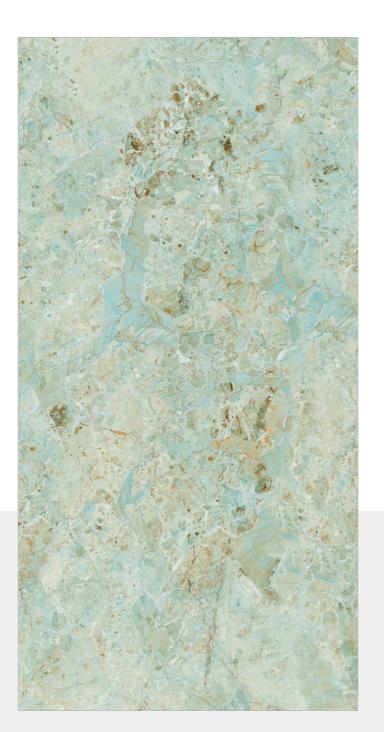

#### **DEVINE BLUE**

SIZE: 600X 1200MM FINISH: BABY SATIN

RANDOM: 6

● HD R

**FLAVOUR** GRANITO

Elegance of Nature ... Amplified

NAME:

#### **DEVINE TEAL**

SIZE: 600X 1200MM FINISH: BABY SATIN

RANDOM: 6

#### **COASTAL BLUE**

SIZE: 600X 1200MM

FINISH: BABY SATIN

RANDOM: 6

● HD R