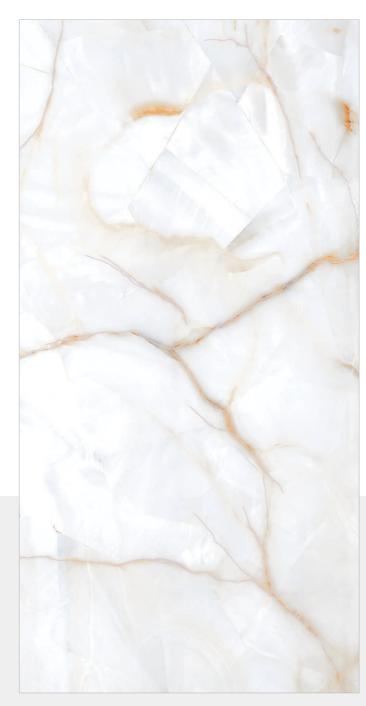

#### **DEVINE SILVER**

SIZE: 600X 1200MM FINISH: BABY SATIN

RANDOM: 6

www.flovourgranito.com

NAME: