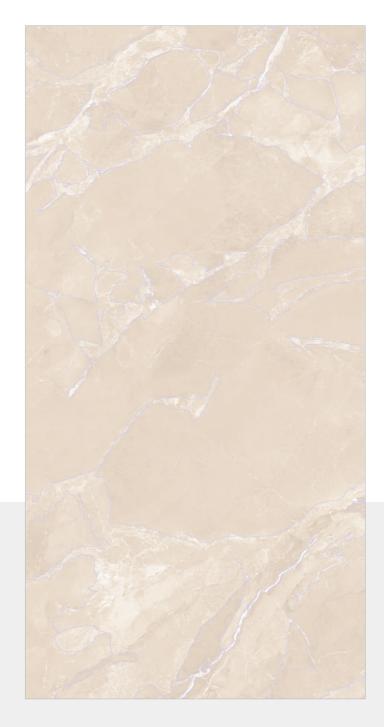

#### CONICAL **SATVARIO**

SIZE: 600X 1200MM

FINISH: BABY SATIN

RANDOM: 6

## EPOQUE CREMA

SIZE: 600X 1200MM

FINISH: BABY SATIN

RANDOM: 6

■ HD R

## **EPOQUE GREY**

SIZE: 600X 1200MM FINISH: BABY SATIN

RANDOM: 6

■ HD R