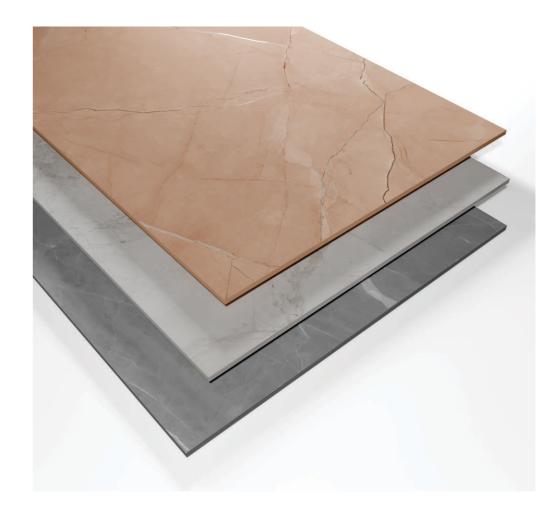

## **SATIN GLOW ELEGANCE,** 600X1200MM BYFLAVOUR GRANITO.

Elevate your space with the soft, radiant charm of Flavour Granito's 600x1200mm Satin Surface Tiles. Designed for elegance and comfort, these tiles offer a subtle glow that enhances every corner. Experience timeless beauty underfoot—where style, durability, and sophistication come together effortlessly. Let your floor shine with grace.