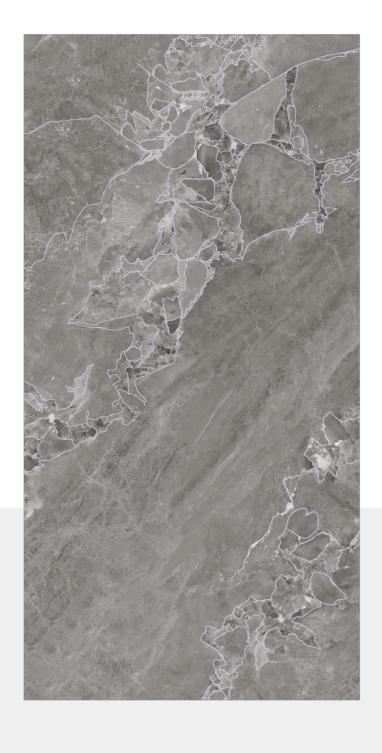

#### **CERIM STATUARIO**

SIZE: 600X 1200MM

FINISH: BABY SATIN

RANDOM: 6

● HD