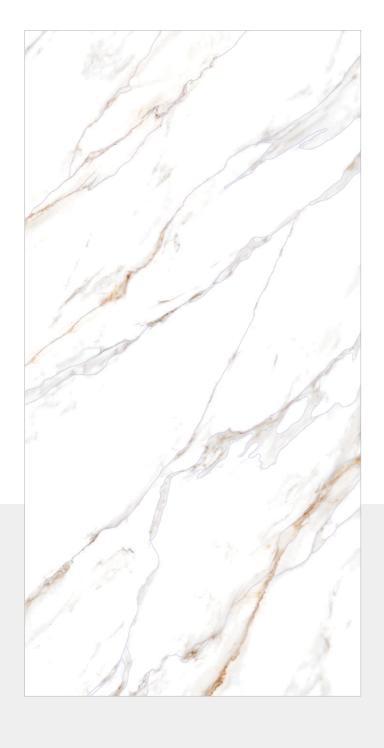

IM STATUARIO



KAOLIN GREY



COASTAL BLUE



TIERRA GREY LIGHT



TIERRA GREY







OLWIN FOG



OLWIN LIGHT



AKINA GREY





TIERRA TOFFEE

TRIVANT NATURAL



LOGAN ICE



LIMOD SILK









#### **DEVINE SILVER**



SIZE: 600X 1200MM FINISH: BABY SATIN

RANDOM: 6



















www.flovourgranito.com



NAME:

#### **DEVINE BLUE**



SIZE: 600X 1200MM FINISH: BABY SATIN

RANDOM: 6

● HD R



















**FLAVOUR** GRANITO

Elegance of Nature ... Amplified

NAME:

#### **DEVINE TEAL**



SIZE: 600X 1200MM FINISH: BABY SATIN

RANDOM: 6





















#### **INSPIRA** GOLD



SIZE: 600X 1200MM

FINISH: BABY SATIN

RANDOM: 6

■ HD ■

















www.flovourgranito.com



NAME:

#### **CRUGO GREY**



SIZE: 600X 1200MM FINISH: BABY SATIN

RANDOM: 6

● HD ■



















#### CONICAL **SATVARIO**



SIZE: 600X 1200MM

FINISH: BABY SATIN

RANDOM: 6























## EPOQUE CREMA



SIZE: 600X 1200MM

FINISH: BABY SATIN

RANDOM: 6

■ HD R



















## **EPOQUE GREY**



SIZE: 600X 1200MM FINISH: BABY SATIN

RANDOM: 6

■ HD R



















#### **OLLIN GREY**



SIZE: 600X 1200MM FINISH: BABY SATIN

RANDOM: 6























### OLLIN BIANCO



**SIZE:** 600X 1200MM

FINISH: BABY SATIN

RANDOM: 6

● HD ■











www.flovourgranito.com



NAME:

#### **LIBRA SILVER**



SIZE: 600X 1200MM FINISH: BABY SATIN

RANDOM: 6

● HD R



















#### **CRIPS CREMA**



SIZE: 600X 1200MM FINISH: BABY SATIN

RANDOM: 6

J W HD ■























#### **LICEO CREMA**



SIZE: 600X 1200MM

FINISH: BABY SATIN

RANDOM: 6

J