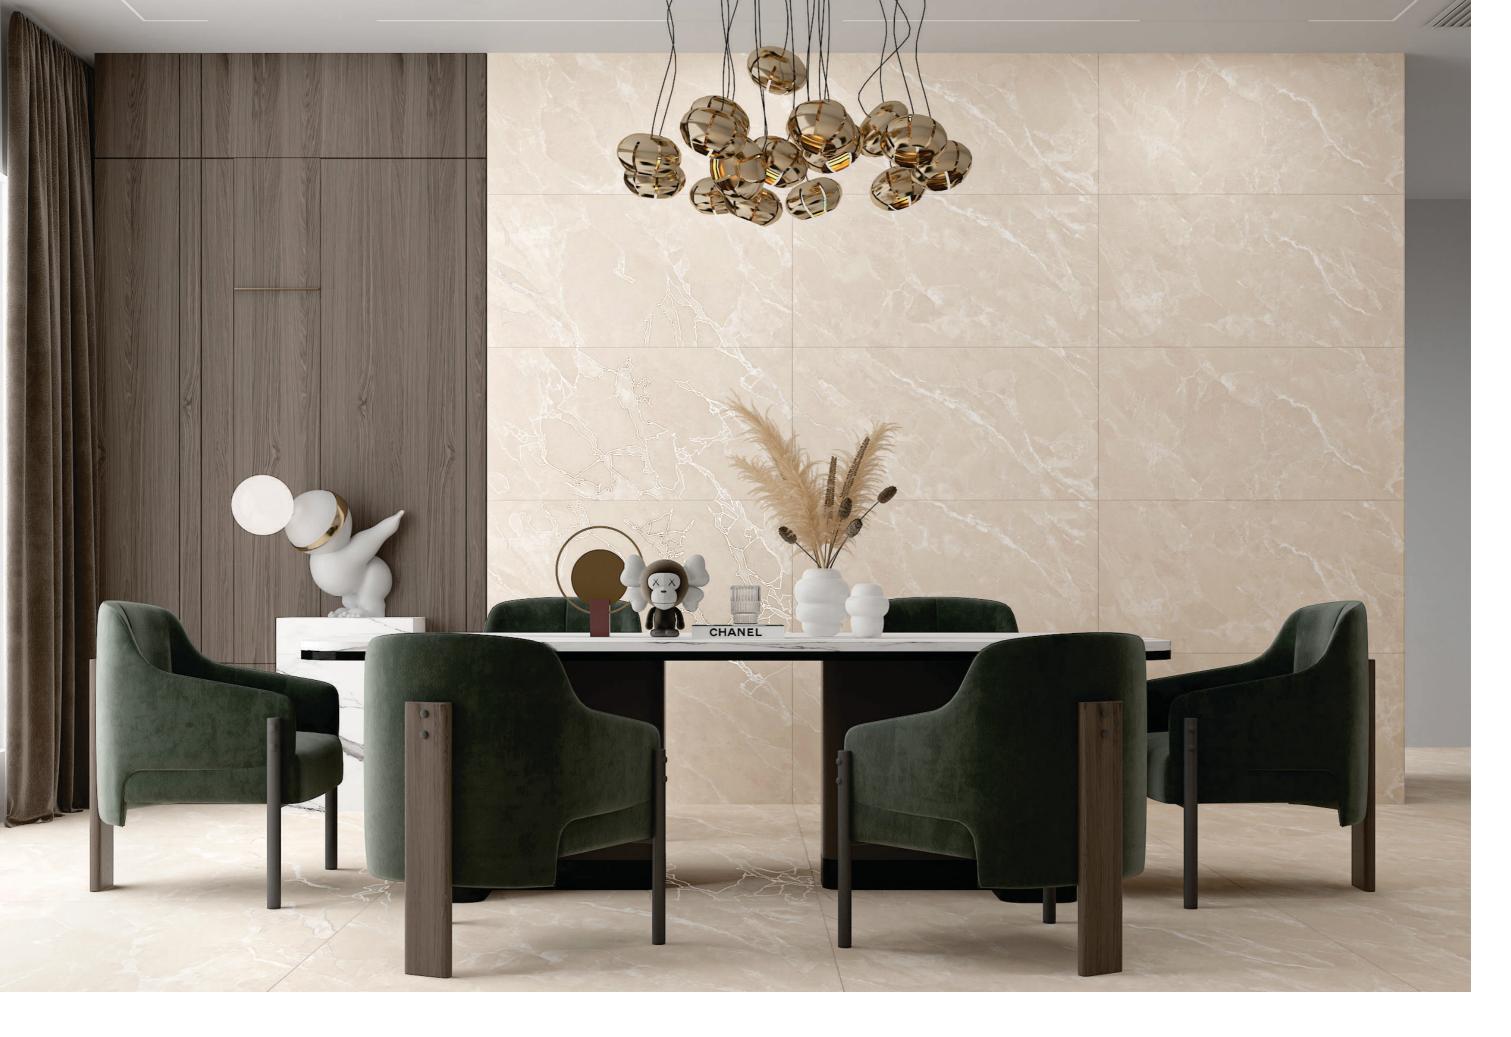

## **SATIN GLOW ELEGANCE,** 600X1200MM BYFLAVOUR GRANITO.

Elevate your space with the soft, radiant charm of Flavour Granito's 600x1200mm Satin Surface Tiles. Designed for elegance and comfort, these tiles offer a subtle glow that enhances every corner. Experience timeless beauty underfoot—where style, durability, and sophistication come together effortlessly. Let your floor shine with grace.

Bring timeless beauty to your space with Sinker aurum series—a refined blend of clean lines, soft tones, and minimal textures designed to elevate your interiors without overwhelming them. These tiles are perfect for those who appreciate understated elegance and lasting quality.

Quiet Sophistication in Every Detail

easy clean

accurate size

anti-skid

weather proof

splash proof

Chemical Resistant

Fire resistant