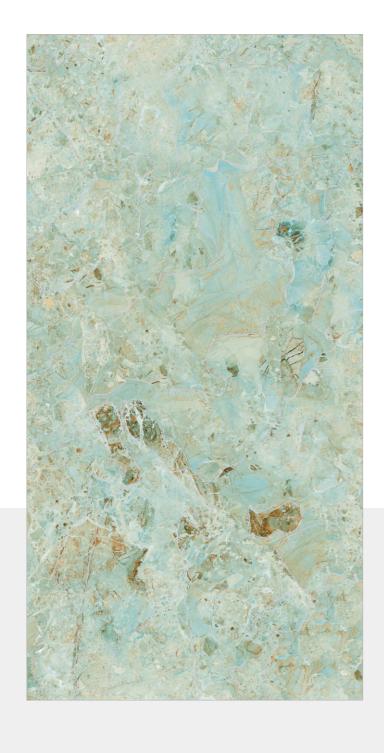

#### **DEVINE TEAL**

SIZE: 600X 1200MM FINISH: BABY SATIN

RANDOM: 6

#### **COASTAL BLUE**

SIZE: 600X 1200MM

FINISH: BABY SATIN

RANDOM: 6

● HD R