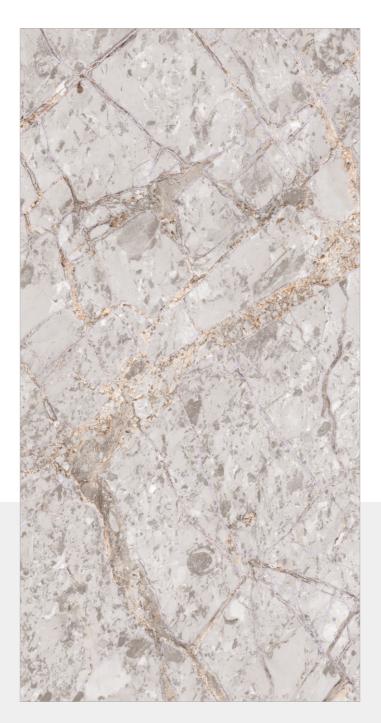

#### **CERIM STATUARIO**

SIZE: 600X 1200MM

FINISH: BABY SATIN

RANDOM: 6

● HD