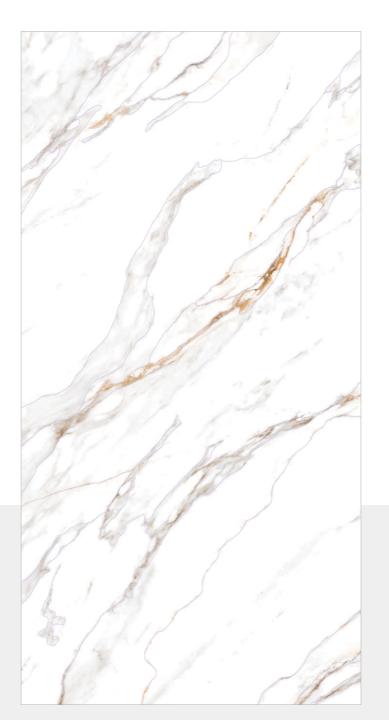

STATUARIO



KAOLIN GREY



COASTAL BLUE



TIERRA GREY LIGHT



TIERRA GREY







OLWIN FOG



OLWIN LIGHT



AKINA GREY





TIERRA TOFFEE

TRIVANT NATURAL



LOGAN ICE



LIMOD SILK









#### **DEVINE SILVER**



SIZE: 600X 1200MM FINISH: BABY SATIN

RANDOM: 6



















www.flovourgranito.com



NAME:

#### **DEVINE BLUE**



SIZE: 600X 1200MM FINISH: BABY SATIN

RANDOM: 6

● HD R



















**FLAVOUR** GRANITO

Elegance of Nature ... Amplified

NAME:

#### **DEVINE TEAL**



SIZE: 600X 1200MM FINISH: BABY SATIN

RANDOM: 6





















#### **INSPIRA** GOLD



SIZE: 600X 1200MM

FINISH: BABY SATIN

RANDOM: 6

■ HD ■

















www.flovourgranito.com



NAME:

#### **CRUGO GREY**



SIZE: 600X 1200MM FINISH: BABY SATIN

RANDOM: 6

● HD ■



















#### CONICAL **SATVARIO**



SIZE: 600X 1200MM

FINISH: BABY SATIN

RANDOM: 6























## EPOQUE CREMA



SIZE: 600X 1200MM

FINISH: BABY SATIN

RANDOM: 6

■ HD R



















## **EPOQUE GREY**



SIZE: 600X 1200MM FINISH: BABY SATIN

RANDOM: 6

■ HD R



















#### **OLLIN GREY**



SIZE: 600X 1200MM FINISH: BABY SATIN

RANDOM: 6























### OLLIN BIANCO



**SIZE:** 600X 1200MM

FINISH: BABY SATIN

RANDOM: 6

● HD ■











www.flovourgranito.com



NAME:

#### **LIBRA SILVER**



SIZE: 600X 1200MM FINISH: BABY SATIN

RANDOM: 6

● HD R



















#### **CRIPS CREMA**



SIZE: 600X 1200MM FINISH: BABY SATIN

RANDOM: 6

J W HD ■























#### **LICEO CREMA**



SIZE: 600X 1200MM

FINISH: BABY SATIN

RANDOM: 6

J W