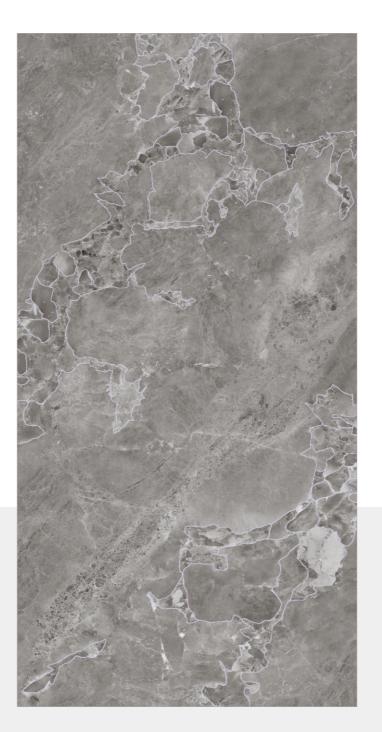

#### **CERIM STATUARIO**

SIZE: 600X 1200MM

FINISH: BABY SATIN

RANDOM: 6

● HD