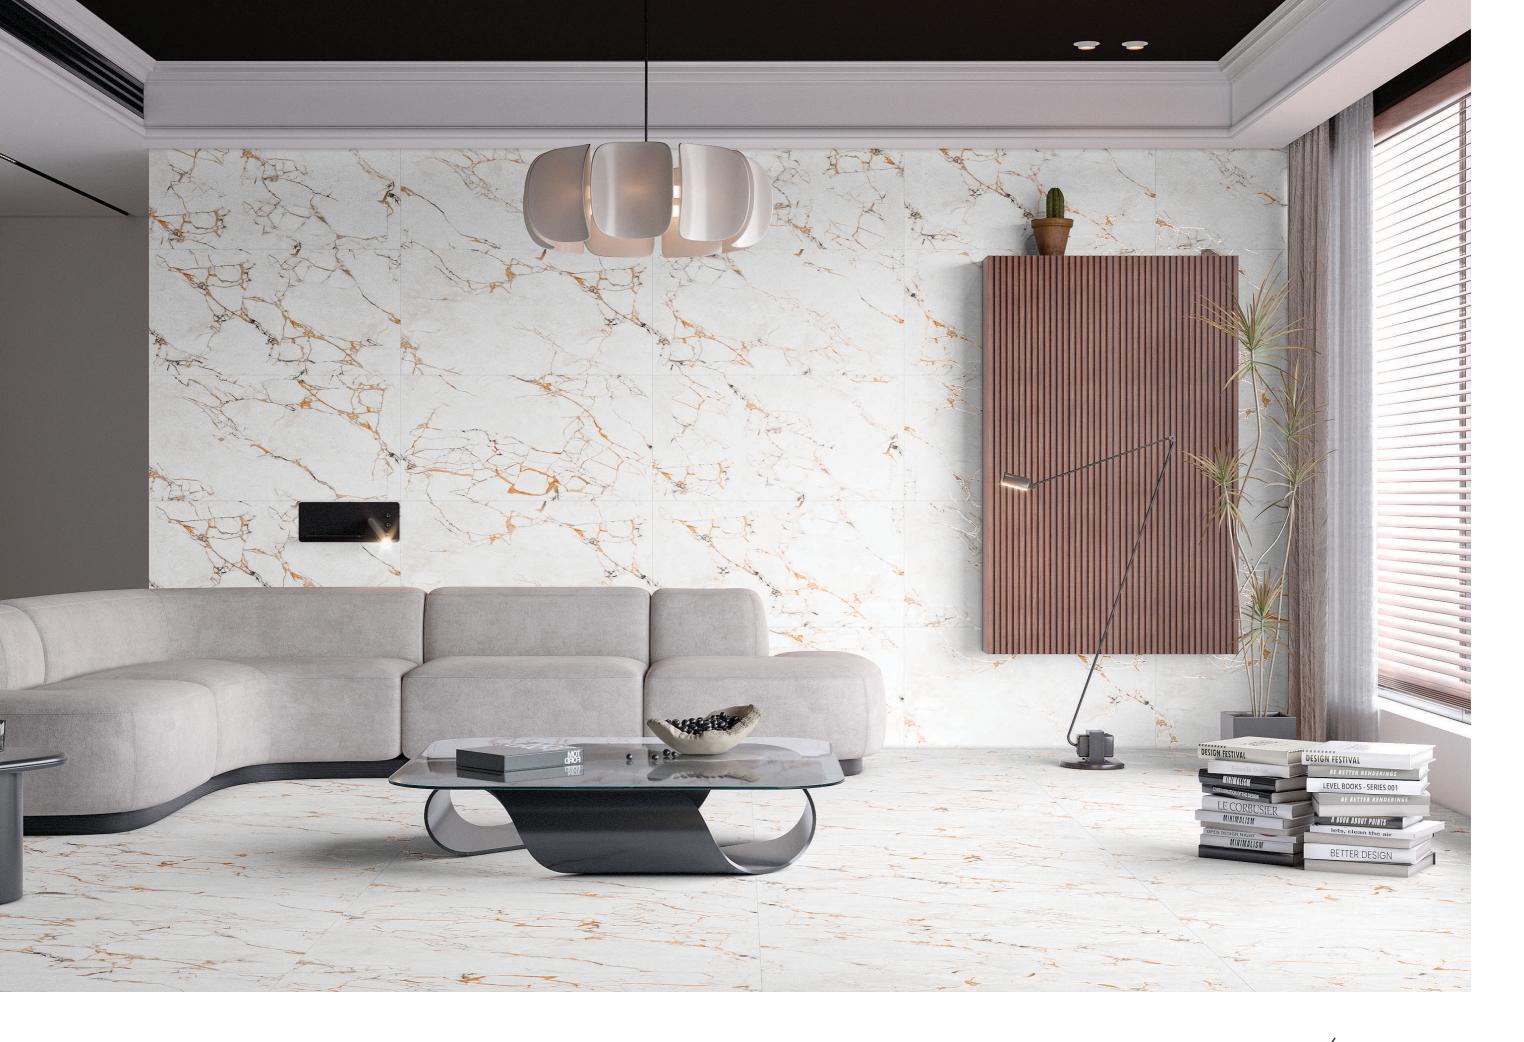

## **SATIN GLOW ELEGANCE,** 600X1200MM BYFLAVOUR GRANITO.

Elevate your space with the soft, radiant charm of Flavour Granito's 600x1200mm Satin Surface Tiles. Designed for elegance and comfort, these tiles offer a subtle glow that enhances every corner. Experience timeless beauty underfoot—where style, durability, and sophistication come together effortlessly. Let your floor shine with grace.

Bring timeless beauty to your space with Sinker aurum series—a refined blend of clean lines, soft tones, and minimal textures designed to elevate your interiors without overwhelming them. These tiles are perfect for those who appreciate understated elegance and lasting quality.

Quiet Sophistication in Every Detail

easy clean

accurate size

anti-skid

weather proof

splash proof

Chemical Resistant

Fire resistant

High-Strength

Imbued with a tapestry of resilient traits, our tiles stand as guardians of both form and function. These versatile surfaces boast an anti-skid nature, ensuring secure footing in every step. Their chemical resistance shields against corrosion, while effortless cleaning keeps them pristine amidst life's hustle. From weather's whims to fiery trials, their weatherproof and fire-resistant essence remain unwavering. Precision in sizing offers seamless installation, complemented by splash-proof resilience. Embracing high-strength capabilities, these tiles don a shield of durability, embodying a union of robustness and beauty that defines our commitment to excellence.