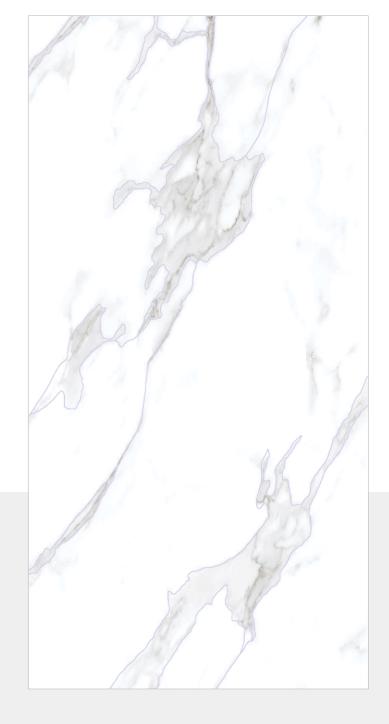

INISH: BABY SATIN

RANDOM: 6

● HD R





















#### **TIERRA GREY LIGHT**



SIZE: 600X 1200MM FINISH: BABY SATIN

RANDOM: 6



















#### **TIERRA GREY**



SIZE: 600X 1200MM

FINISH: BABY SATIN

RANDOM: 6























#### **TIERRA TOFFEE**



SIZE: 600X 1200MM

FINISH: BABY SATIN

RANDOM: 6





















#### **KRD ANIMA WHITE**



SIZE: 600X 1200MM FINISH: BABY SATIN

RANDOM: 6





















#### **OLWIN** FOG



SIZE: 600X 1200MM

FINISH: BABY SATIN

RANDOM: 6























#### **OLWIN** LIGHT



SIZE: 600X 1200MM FINISH: BABY SATIN

RANDOM: 6



















www.flovourgranito.com



NAME:

#### **AKINA GREY**



SIZE: 600X 1200MM FINISH: BABY SATIN

RANDOM: 6

FLAVOUR GRANITO Elegance of Nature ... Amplified



















## TRIVANT WHITE



**SIZE:** 600X 1200MM

FINISH: BABY SATIN

RANDOM: 4

● HD ■















#### **TRIVANT NATURAL**



SIZE: 600X 1200MM

FINISH: BABY SATIN

RANDOM: 4

● HD ■





















#### **LOGAN ICE**



SIZE: 600X 1200MM FINISH: BABY SATIN

RANDOM: 4

● HD





















#### **LIMOD SILK**



SIZE: 600X 1200MM

FINISH: BABY SATIN

RANDOM: 4















- O Survey No.282, Khokhara Hanuman Temple Road, Bela, Morbi 363642 Gujarat, India.
- +91-99252-26926
- export@flavourgranito.com
- www.flovourgranito.com