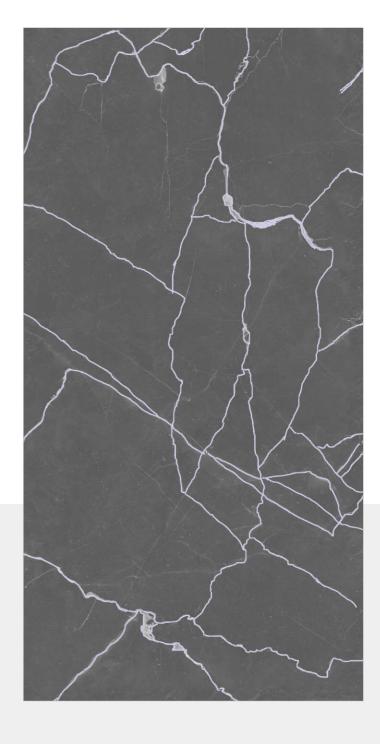

#### **LIBRA SILVER**

SIZE: 600X 1200MM FINISH: BABY SATIN

RANDOM: 6

● HD R

#### **CRIPS CREMA**

SIZE: 600X 1200MM FINISH: BABY SATIN

RANDOM: 6

J W HD ■

#### **LICEO CREMA**

SIZE: 600X 1200MM

FINISH: BABY SATIN

RANDOM: 6

J W HD ■

#### **CERIM STATUARIO**

SIZE: 600X 1200MM

FINISH: BABY SATIN

RANDOM: 6

● HD

#### **KAOLIN GREY**

SIZE: 600X 1200MM FINISH: BABY SATIN

RANDOM: 6

#### **COASTAL BLUE**

SIZE: 600X 1200MM

FINISH: BABY SATIN

RANDOM: 6

● HD R