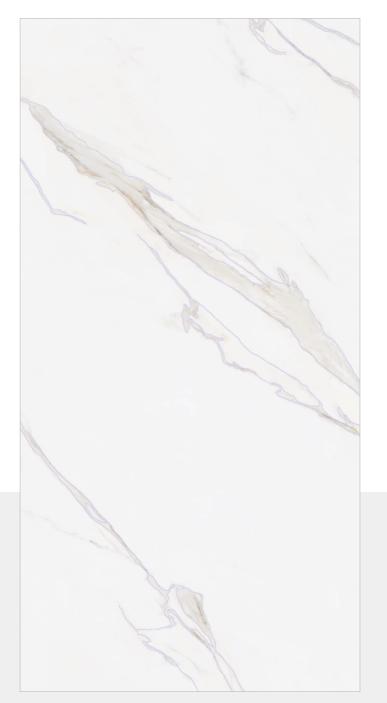

#### **DEVINE SILVER**

SIZE: 600X 1200MM FINISH: BABY SATIN

RANDOM: 6

www.flovourgranito.com

NAME: