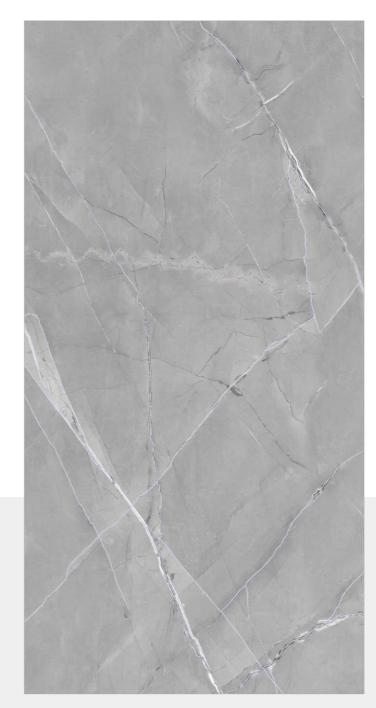

#### **CRUGO GREY**

SIZE: 600X 1200MM FINISH: BABY SATIN

RANDOM: 6

● HD ■

#### **OLLIN GREY**

SIZE: 600X 1200MM FINISH: BABY SATIN

RANDOM: 6