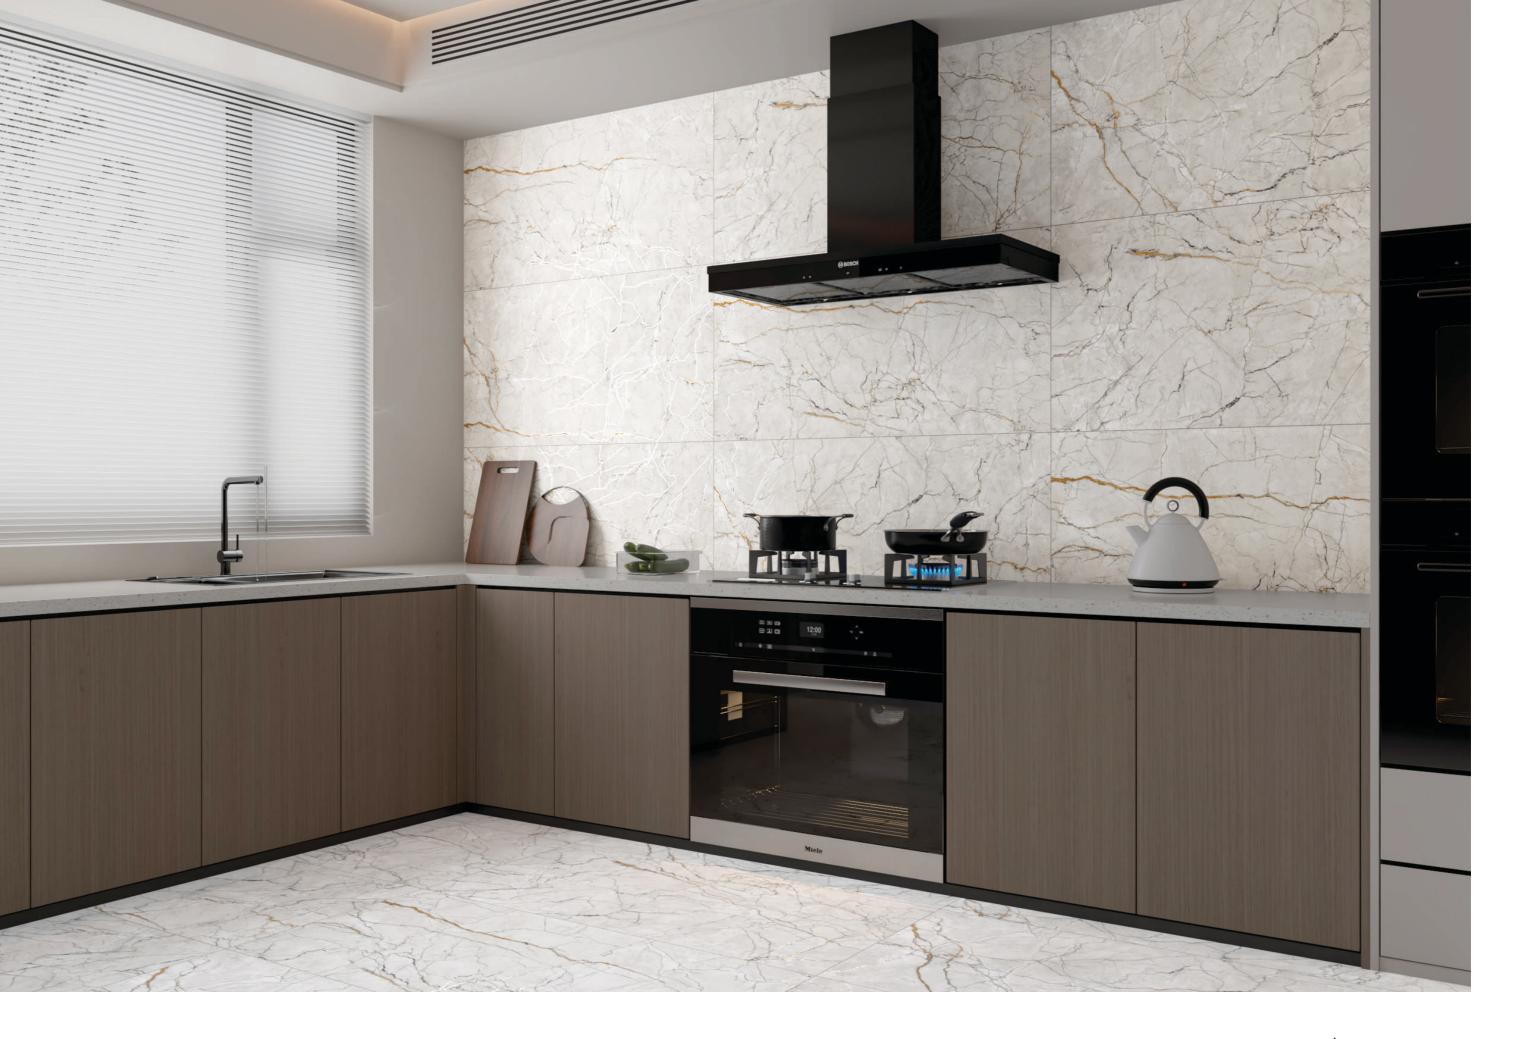

## **SATIN GLOW ELEGANCE,** 600X1200MM BYFLAVOUR GRANITO.

Elevate your space with the soft, radiant charm of Flavour Granito's 600x1200mm Satin Surface Tiles. Designed for elegance and comfort, these tiles offer a subtle glow that enhances every corner. Experience timeless beauty underfoot—where style, durability, and sophistication come together effortlessly. Let your floor shine with grace.

Bring timeless beauty to your space with Sinker aurum series—a refined blend of clean lines, soft tones, and minimal textures designed to elevate your interiors without overwhelming them. These tiles are perfect for those who appreciate understated elegance and lasting quality.