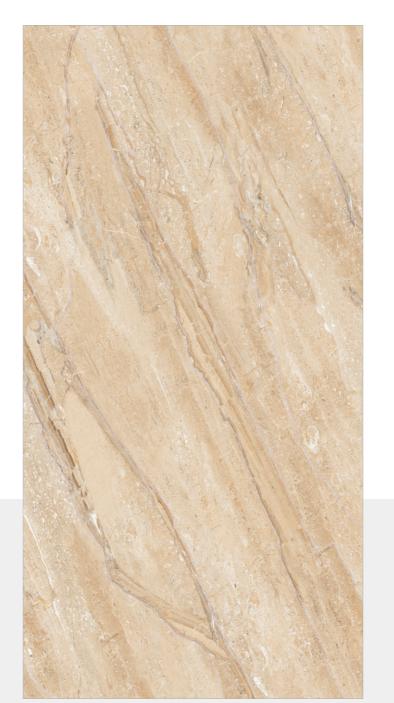

IN LIGHT



AKINA GREY





TIERRA TOFFEE

TRIVANT NATURAL



LOGAN ICE



LIMOD SILK









#### **DEVINE SILVER**



SIZE: 600X 1200MM FINISH: BABY SATIN

RANDOM: 6



















www.flovourgranito.com



NAME:

#### **DEVINE BLUE**



SIZE: 600X 1200MM FINISH: BABY SATIN

RANDOM: 6

● HD R



















**FLAVOUR** GRANITO

Elegance of Nature ... Amplified

NAME:

#### **DEVINE TEAL**



SIZE: 600X 1200MM FINISH: BABY SATIN

RANDOM: 6





















#### **INSPIRA** GOLD



SIZE: 600X 1200MM

FINISH: BABY SATIN

RANDOM: 6

■ HD ■

















www.flovourgranito.com



NAME:

#### **CRUGO GREY**



SIZE: 600X 1200MM FINISH: BABY SATIN

RANDOM: 6

● HD ■



















#### CONICAL **SATVARIO**



SIZE: 600X 1200MM

FINISH: BABY SATIN

RANDOM: 6























## EPOQUE CREMA



SIZE: 600X 1200MM

FINISH: BABY SATIN

RANDOM: 6

■ HD R



















## **EPOQUE GREY**



SIZE: 600X 1200MM FINISH: BABY SATIN

RANDOM: 6

■ HD R



















#### **OLLIN GREY**



SIZE: 600X 1200MM FINISH: BABY SATIN

RANDOM: 6























### OLLIN BIANCO



**SIZE:** 600X 1200MM

FINISH: BABY SATIN

RANDOM: 6

● HD ■











www.flovourgranito.com



NAME:

#### **LIBRA SILVER**



SIZE: 600X 1200MM FINISH: BABY SATIN

RANDOM: 6

● HD R



















#### **CRIPS CREMA**



SIZE: 600X 1200MM FINISH: BABY SATIN

RANDOM: 6

J W HD ■























#### **LICEO CREMA**



SIZE: 600X 1200MM

FINISH: BABY SATIN

RANDOM: 6

J W HD ■



















#### **CERIM STATUARIO**



SIZE: 600X 1200MM

FINISH: BABY SATIN

RANDOM: 6