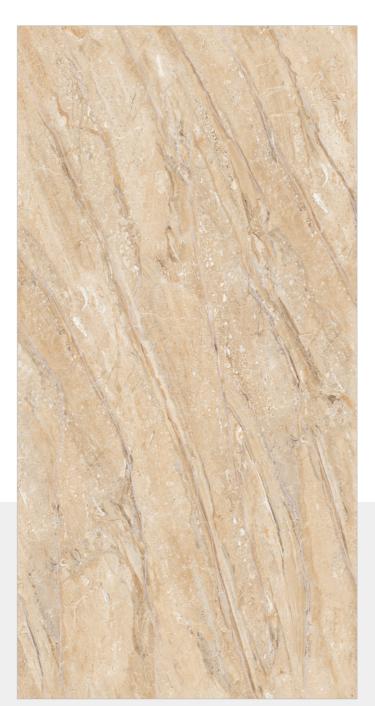

LIGHT



AKINA GREY





TIERRA TOFFEE

TRIVANT NATURAL



LOGAN ICE



LIMOD SILK









#### **DEVINE SILVER**



SIZE: 600X 1200MM FINISH: BABY SATIN

RANDOM: 6



















www.flovourgranito.com



NAME:

#### **DEVINE BLUE**



SIZE: 600X 1200MM FINISH: BABY SATIN

RANDOM: 6

● HD R



















**FLAVOUR** GRANITO

Elegance of Nature ... Amplified

NAME:

#### **DEVINE TEAL**



SIZE: 600X 1200MM FINISH: BABY SATIN

RANDOM: 6





















#### **INSPIRA** GOLD



SIZE: 600X 1200MM

FINISH: BABY SATIN

RANDOM: 6

■ HD ■

















www.flovourgranito.com



NAME:

#### **CRUGO GREY**



SIZE: 600X 1200MM FINISH: BABY SATIN

RANDOM: 6

● HD ■



















#### CONICAL **SATVARIO**



SIZE: 600X 1200MM

FINISH: BABY SATIN

RANDOM: 6























## EPOQUE CREMA



SIZE: 600X 1200MM

FINISH: BABY SATIN

RANDOM: 6

■ HD R



















## **EPOQUE GREY**



SIZE: 600X 1200MM FINISH: BABY SATIN

RANDOM: 6

■ HD R



















#### **OLLIN GREY**



SIZE: 600X 1200MM FINISH: BABY SATIN

RANDOM: 6























### OLLIN BIANCO



**SIZE:** 600X 1200MM

FINISH: BABY SATIN

RANDOM: 6

● HD ■











www.flovourgranito.com



NAME:

#### **LIBRA SILVER**



SIZE: 600X 1200MM FINISH: BABY SATIN

RANDOM: 6

● HD R



















#### **CRIPS CREMA**



SIZE: 600X 1200MM FINISH: BABY SATIN

RANDOM: 6

J W HD ■























#### **LICEO CREMA**



SIZE: 600X 1200MM

FINISH: BABY SATIN

RANDOM: 6

J W HD ■



















#### **CERIM STATUARIO**



SIZE: 600X 1200MM

FINISH: BABY SATIN

RANDOM: 6