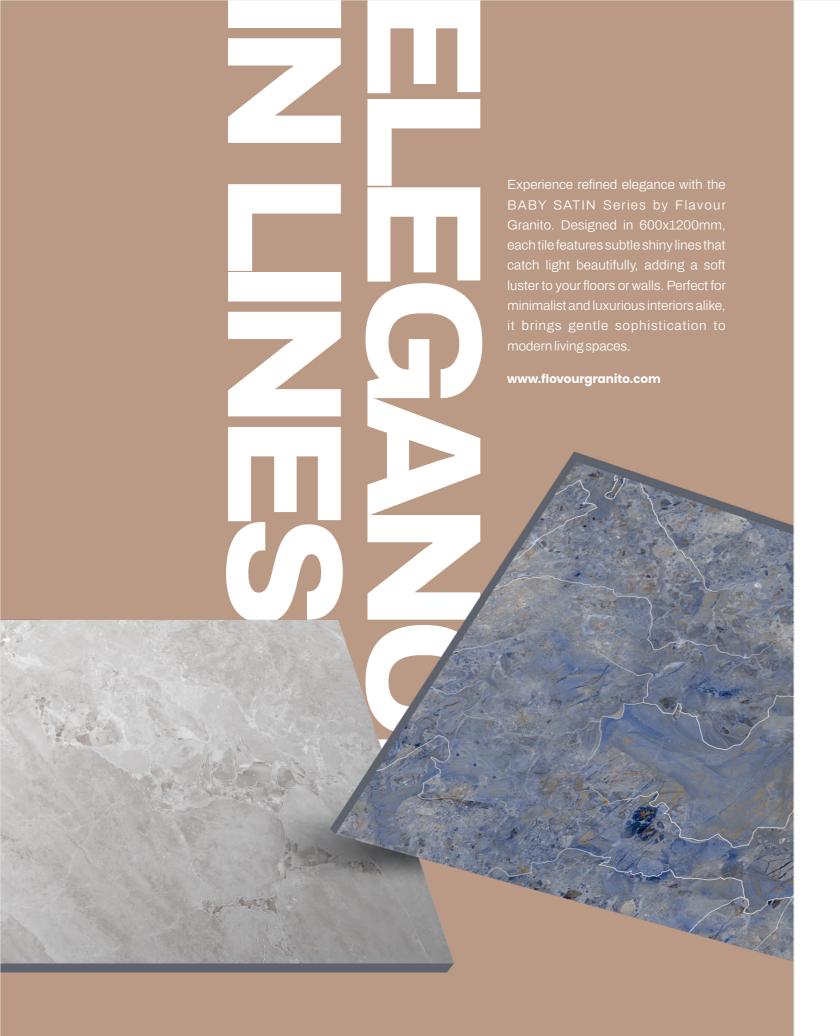

## **SATIN GLOW ELEGANCE,** 600X1200MM BYFLAVOUR GRANITO.

Elevate your space with the soft, radiant charm of Flavour Granito's 600x1200mm Satin Surface Tiles. Designed for elegance and comfort, these tiles offer a subtle glow that enhances every corner. Experience timeless beauty underfoot—where style, durability, and sophistication come together effortlessly. Let your floor shine with grace.

Bring timeless beauty to your space with Sinker aurum series—a refined blend of clean lines, soft tones, and minimal textures designed to elevate your interiors without overwhelming them. These tiles are perfect for those who appreciate understated elegance and lasting quality.