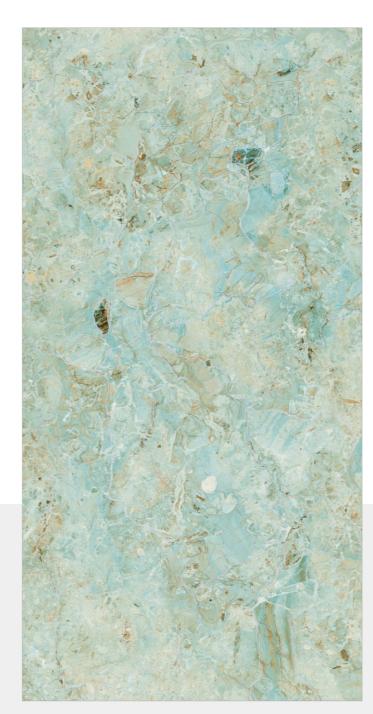

#### **DEVINE BLUE**

SIZE: 600X 1200MM FINISH: BABY SATIN

RANDOM: 6

● HD R

**FLAVOUR** GRANITO

Elegance of Nature ... Amplified

NAME:

#### **DEVINE TEAL**

SIZE: 600X 1200MM FINISH: BABY SATIN

RANDOM: 6

#### **COASTAL BLUE**

SIZE: 600X 1200MM

FINISH: BABY SATIN

RANDOM: 6

● HD R