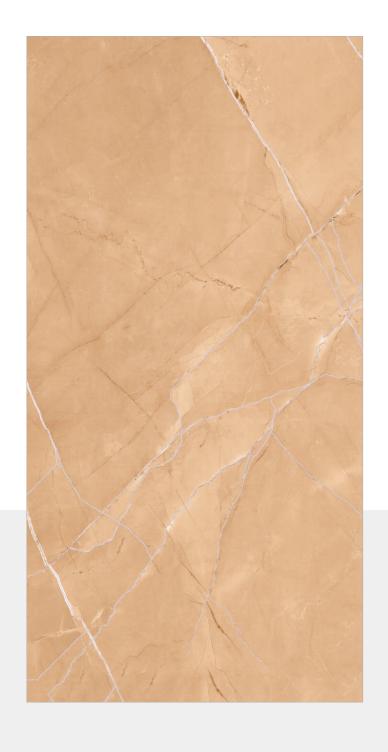

#### **INSPIRA** GOLD

SIZE: 600X 1200MM

FINISH: BABY SATIN

RANDOM: 6

■ HD ■

www.flovourgranito.com

NAME:

#### **TIERRA TOFFEE**

SIZE: 600X 1200MM

FINISH: BABY SATIN

RANDOM: 6