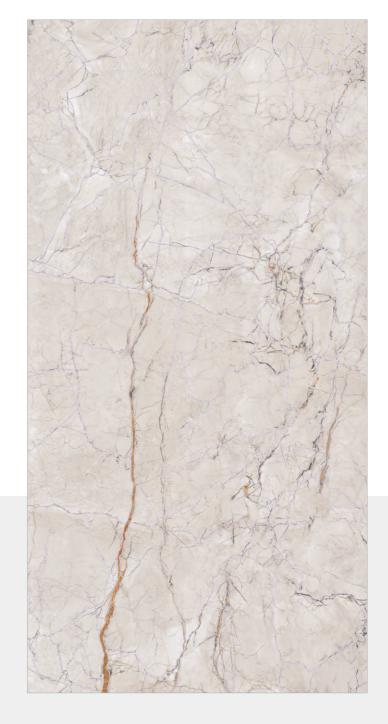

#### **DEVINE SILVER**

SIZE: 600X 1200MM FINISH: BABY SATIN

RANDOM: 6

www.flovourgranito.com

NAME:

#### **DEVINE BLUE**

SIZE: 600X 1200MM FINISH: BABY SATIN

RANDOM: 6

● HD R

**FLAVOUR** GRANITO

Elegance of Nature ... Amplified

NAME:

#### **DEVINE TEAL**

SIZE: 600X 1200MM FINISH: BABY SATIN

RANDOM: 6

#### **INSPIRA** GOLD

SIZE: 600X 1200MM

FINISH: BABY SATIN

RANDOM: 6

■ HD ■

www.flovourgranito.com

NAME:

#### **CRUGO GREY**

SIZE: 600X 1200MM FINISH: BABY SATIN

RANDOM: 6

● HD ■

#### CONICAL **SATVARIO**

SIZE: 600X 1200MM

FINISH: BABY SATIN

RANDOM: 6

## EPOQUE CREMA

SIZE: 600X 1200MM

FINISH: BABY SATIN

RANDOM: 6

■ HD R

## **EPOQUE GREY**

SIZE: 600X 1200MM FINISH: BABY SATIN

RANDOM: 6

■ HD R

#### **OLLIN GREY**

SIZE: 600X 1200MM FINISH: BABY SATIN

RANDOM: 6

### OLLIN BIANCO

**SIZE:** 600X 1200MM

FINISH: BABY SATIN

RANDOM: 6

● HD ■

www.flovourgranito.com

NAME:

#### **LIBRA SILVER**

SIZE: 600X 1200MM FINISH: BABY SATIN

RANDOM: 6

● HD R

#### **CRIPS CREMA**

SIZE: 600X 1200MM FINISH: BABY SATIN

RANDOM: 6

J W HD ■

#### **LICEO CREMA**

SIZE: 600X 1200MM

FINISH: BABY SATIN

RANDOM: 6

J W HD ■

#### **CERIM STATUARIO**

SIZE: 600X 1200MM

FINISH: BABY SATIN

RANDOM: 6

● HD

#### **KAOLIN GREY**

SIZE: 600X 1200MM FINISH: BABY SATIN

RANDOM: 6

#### **COASTAL BLUE**

SIZE: 600X 1200MM

FINISH: BABY SATIN

RANDOM: 6

● HD R

#### **TIERRA GREY LIGHT**

SIZE: 600X 1200MM FINISH: BABY SATIN

RANDOM: 6

#### **TIERRA GREY**

SIZE: 600X 1200MM

FINISH: BABY SATIN

RANDOM: 6

#### **TIERRA TOFFEE**

SIZE: 600X 1200MM

FINISH: BABY SATIN

RANDOM: 6

#### **KRD ANIMA WHITE**

SIZE: 600X 1200MM FINISH: BABY SATIN

RANDOM: 6

#### **OLWIN** FOG

SIZE: 600X 1200MM

FINISH: BABY SATIN

RANDOM: 6

#### **OLWIN** LIGHT

SIZE: 600X 1200MM FINISH: BABY SATIN

RANDOM: 6

www.flovourgranito.com

NAME:

#### **AKINA GREY**

SIZE: 600X 1200MM FINISH: BABY SATIN

RANDOM: 6

FLAVOUR GRANITO Elegance of Nature ... Amplified

## TRIVANT WHITE

**SIZE:** 600X 1200MM

FINISH: BABY SATIN

RANDOM: 4

● HD ■

#### **TRIVANT NATURAL**

SIZE: 600X 1200MM

FINISH: BABY SATIN

RANDOM: 4

● HD ■

#### **LOGAN ICE**

SIZE: 600X 1200MM FINISH: BABY SATIN

RANDOM: 4

● HD

#### **LIMOD SILK**

SIZE: 600X 1200MM

FINISH: BABY SATIN

RANDOM: 4

- O Survey No.282, Khokhara Hanuman Temple Road, Bela, Morbi 363642 Gujarat, India.
- +91-99252-26926
- export@flavourgranito.com
- www.flovourgranito.com