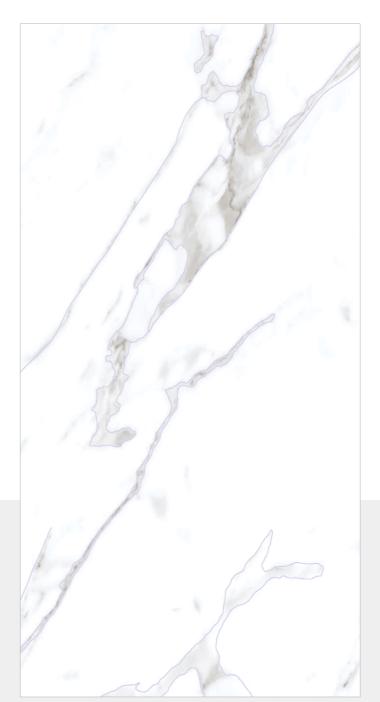

FINISH: BABY SATIN

RANDOM: 6

● HD R





















#### **TIERRA GREY LIGHT**



SIZE: 600X 1200MM FINISH: BABY SATIN

RANDOM: 6



















#### **TIERRA GREY**



SIZE: 600X 1200MM

FINISH: BABY SATIN

RANDOM: 6























#### **TIERRA TOFFEE**



SIZE: 600X 1200MM

FINISH: BABY SATIN

RANDOM: 6





















#### **KRD ANIMA WHITE**



SIZE: 600X 1200MM FINISH: BABY SATIN

RANDOM: 6





















#### **OLWIN** FOG



SIZE: 600X 1200MM

FINISH: BABY SATIN

RANDOM: 6























#### **OLWIN** LIGHT



SIZE: 600X 1200MM FINISH: BABY SATIN

RANDOM: 6



















www.flovourgranito.com



NAME:

#### **AKINA GREY**



SIZE: 600X 1200MM FINISH: BABY SATIN

RANDOM: 6

FLAVOUR GRANITO Elegance of Nature ... Amplified



















## TRIVANT WHITE



**SIZE:** 600X 1200MM

FINISH: BABY SATIN

RANDOM: 4

● HD ■















#### **TRIVANT NATURAL**



SIZE: 600X 1200MM

FINISH: BABY SATIN

RANDOM: 4

● HD ■





















#### **LOGAN ICE**



SIZE: 600X 1200MM FINISH: BABY SATIN

RANDOM: 4

● HD





















#### **LIMOD SILK**



SIZE: 600X 1200MM

FINISH: BABY SATIN

RANDOM: 4















- O Survey No.282, Khokhara Hanuman Temple Road, Bela, Morbi 363642 Gujarat, India.
- +91-99252-26926
- export@flavourgranito.com
- www.flovourgranito.com