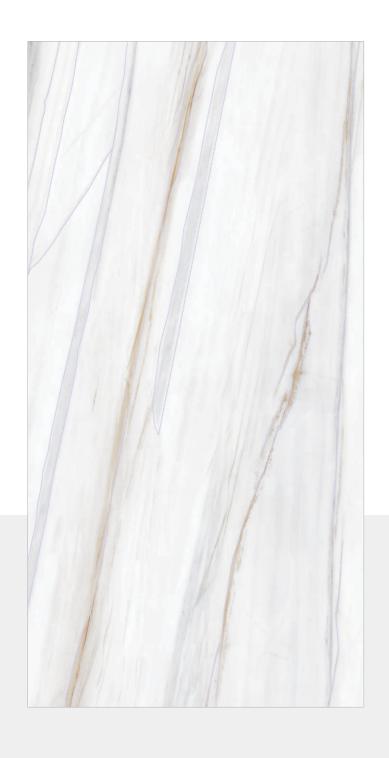

M

FINISH: BABY SATIN

RANDOM: 6





















#### **KRD ANIMA WHITE**



SIZE: 600X 1200MM FINISH: BABY SATIN

RANDOM: 6





















#### **OLWIN** FOG



SIZE: 600X 1200MM

FINISH: BABY SATIN

RANDOM: 6























#### **OLWIN** LIGHT



SIZE: 600X 1200MM FINISH: BABY SATIN

RANDOM: 6



















www.flovourgranito.com



NAME:

#### **AKINA GREY**



SIZE: 600X 1200MM FINISH: BABY SATIN

RANDOM: 6

FLAVOUR GRANITO Elegance of Nature ... Amplified



















## TRIVANT WHITE



**SIZE:** 600X 1200MM

FINISH: BABY SATIN

RANDOM: 4

● HD ■















#### **TRIVANT NATURAL**



SIZE: 600X 1200MM

FINISH: BABY SATIN

RANDOM: 4

● HD ■





















#### **LOGAN ICE**



SIZE: 600X 1200MM FINISH: BABY SATIN

RANDOM: 4

● HD





















#### **LIMOD SILK**



SIZE: 600X 1200MM

FINISH: BABY SATIN

RANDOM: 4















- O Survey No.282, Khokhara Hanuman Temple Road, Bela, Morbi 363642 Gujarat, India.
- +91-99252-26926
- export@flavourgranito.com
- www.flovourgranito.com