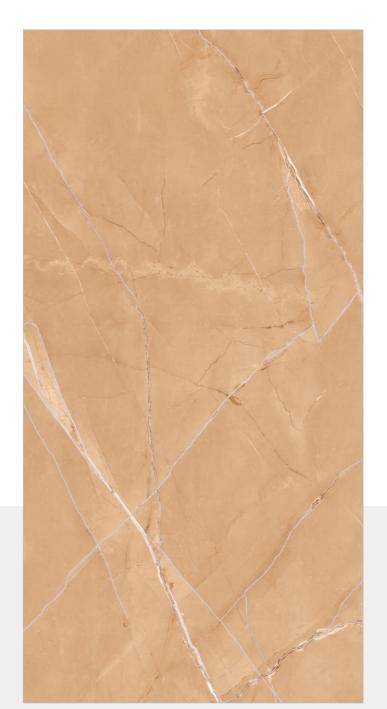

#### **AKINA GREY**

SIZE: 600X 1200MM FINISH: BABY SATIN

RANDOM: 6

FLAVOUR GRANITO Elegance of Nature ... Amplified