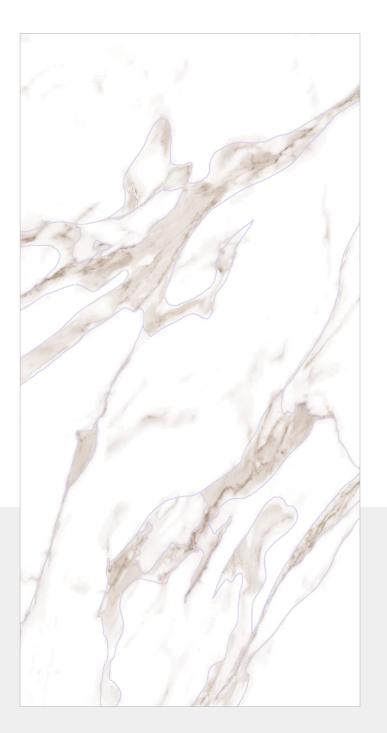

: 600X 1200MM FINISH: BABY SATIN

RANDOM: 6



















#### **TIERRA GREY**



SIZE: 600X 1200MM

FINISH: BABY SATIN

RANDOM: 6























#### **TIERRA TOFFEE**



SIZE: 600X 1200MM

FINISH: BABY SATIN

RANDOM: 6





















#### **KRD ANIMA WHITE**



SIZE: 600X 1200MM FINISH: BABY SATIN

RANDOM: 6





















#### **OLWIN** FOG



SIZE: 600X 1200MM

FINISH: BABY SATIN

RANDOM: 6























#### **OLWIN** LIGHT



SIZE: 600X 1200MM FINISH: BABY SATIN

RANDOM: 6



















www.flovourgranito.com



NAME:

#### **AKINA GREY**



SIZE: 600X 1200MM FINISH: BABY SATIN

RANDOM: 6

FLAVOUR GRANITO Elegance of Nature ... Amplified



















## TRIVANT WHITE



**SIZE:** 600X 1200MM

FINISH: BABY SATIN

RANDOM: 4

● HD ■















#### **TRIVANT NATURAL**



SIZE: 600X 1200MM

FINISH: BABY SATIN

RANDOM: 4

● HD ■





















#### **LOGAN ICE**



SIZE: 600X 1200MM FINISH: BABY SATIN

RANDOM: 4

● HD





















#### **LIMOD SILK**



SIZE: 600X 1200MM

FINISH: BABY SATIN

RANDOM: 4















- O Survey No.282, Khokhara Hanuman Temple Road, Bela, Morbi 363642 Gujarat, India.
- +91-99252-26926
- export@flavourgranito.com
- www.flovourgranito.com