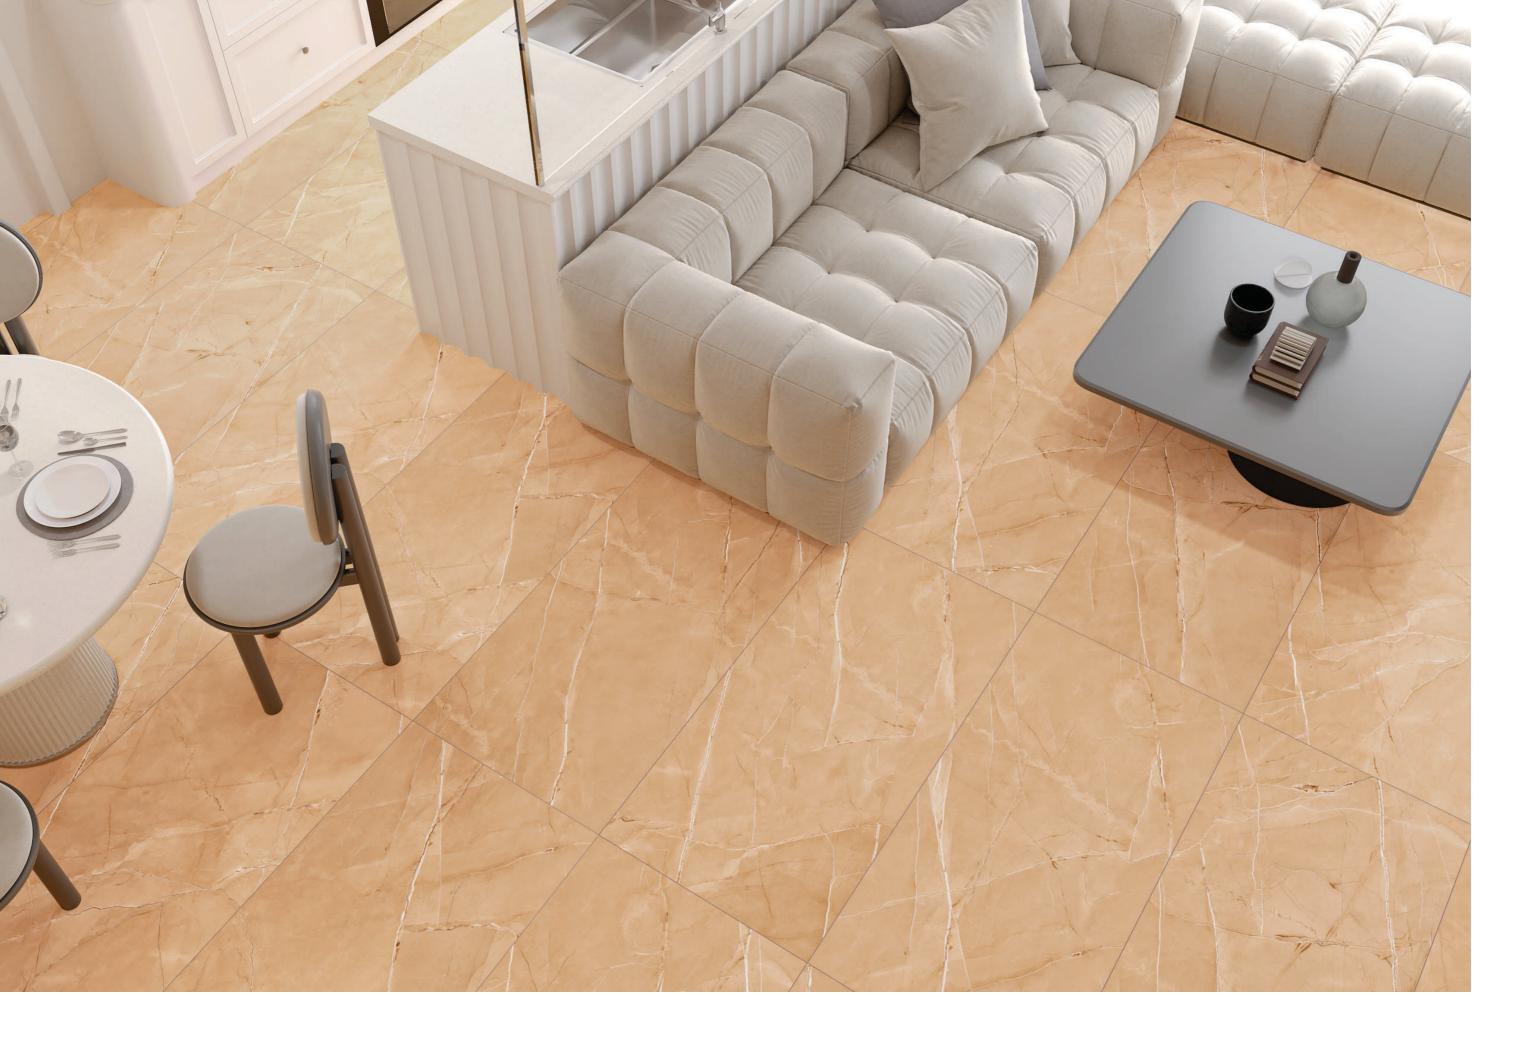

## **SATIN GLOW ELEGANCE,** 600X1200MM BYFLAVOUR GRANITO.

Elevate your space with the soft, radiant charm of Flavour Granito's 600x1200mm Satin Surface Tiles. Designed for elegance and comfort, these tiles offer a subtle glow that enhances every corner. Experience timeless beauty underfoot—where style, durability, and sophistication come together effortlessly. Let your floor shine with grace.

Bring timeless beauty to your space with Sinker aurum series—a refined blend of clean lines, soft tones, and minimal textures designed to elevate your interiors without overwhelming them. These tiles are perfect for those who appreciate understated elegance and lasting quality.

Quiet Sophistication in Every Detail

easy clean

accurate size

anti-skid

weather proof

splash proof

Chemical Resistant

Fire resistant

High-Strength

Imbued with a tapestry of resilient traits, our tiles stand as guardians of both form and function. These versatile surfaces boast an anti-skid nature, ensuring secure footing in every step. Their chemical resistance shields against corrosion, while effortless cleaning keeps them pristine amidst life's hustle. From weather's whims to fiery trials, their weatherproof and fire-resistant essence remain unwavering. Precision in sizing offers seamless installation, complemented by splash-proof resilience. Embracing high-strength capabilities, these tiles don a shield of durability, embodying a union of robustness and beauty that defines our commitment to excellence.