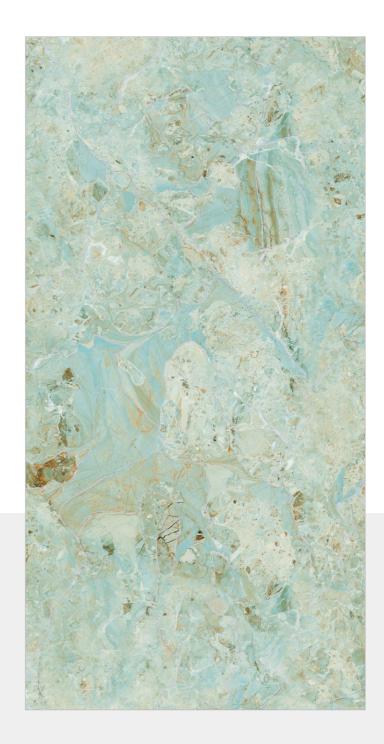

#### **DEVINE BLUE**

SIZE: 600X 1200MM FINISH: BABY SATIN

RANDOM: 6

● HD R

**FLAVOUR** GRANITO

Elegance of Nature ... Amplified

NAME:

#### **DEVINE TEAL**

SIZE: 600X 1200MM FINISH: BABY SATIN

RANDOM: 6

#### **COASTAL BLUE**

SIZE: 600X 1200MM

FINISH: BABY SATIN

RANDOM: 6

● HD R