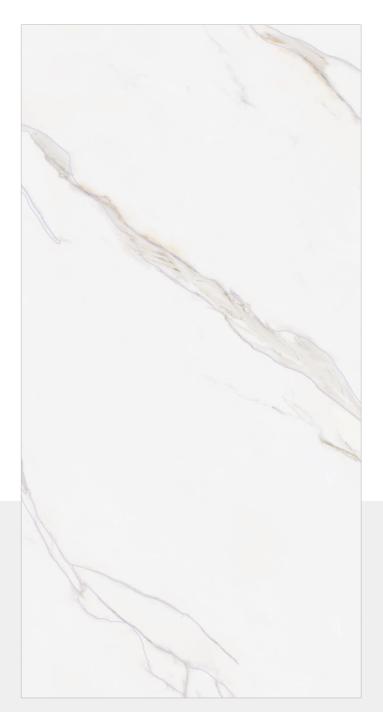

#### **DEVINE BLUE**

SIZE: 600X 1200MM FINISH: BABY SATIN

RANDOM: 6

● HD R

**FLAVOUR** GRANITO

Elegance of Nature ... Amplified

NAME: