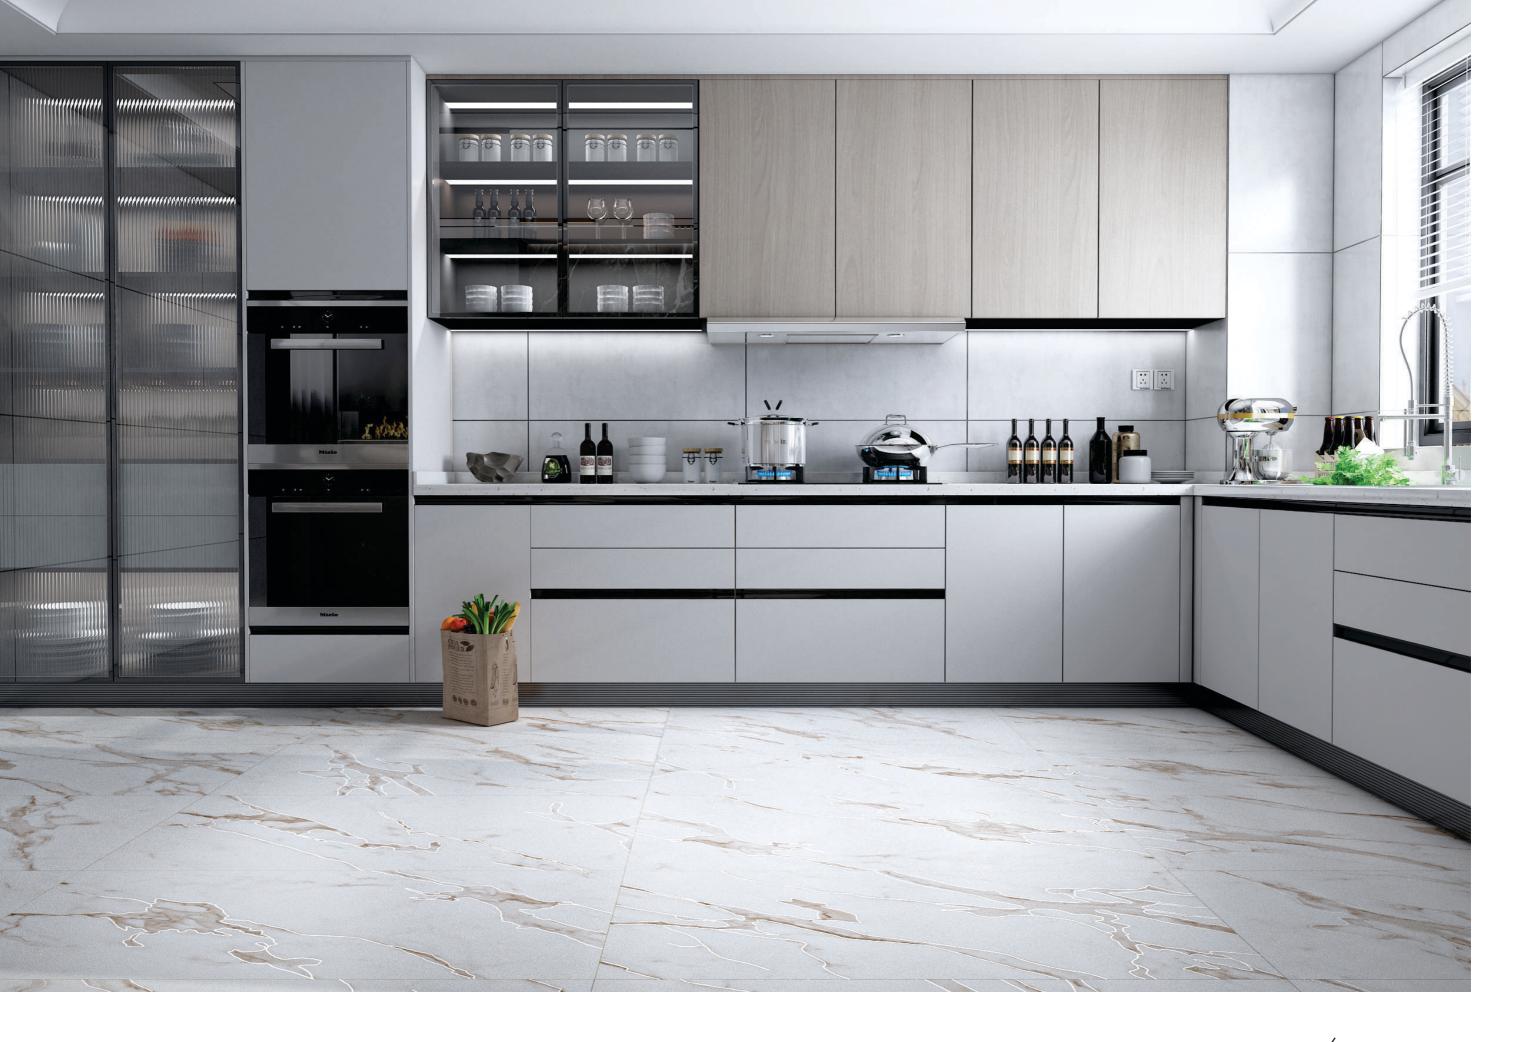

## **SATIN GLOW ELEGANCE,** 600X1200MM BYFLAVOUR GRANITO.

Elevate your space with the soft, radiant charm of Flavour Granito's 600x1200mm Satin Surface Tiles. Designed for elegance and comfort, these tiles offer a subtle glow that enhances every corner. Experience timeless beauty underfoot—where style, durability, and sophistication come together effortlessly. Let your floor shine with grace.

Bring timeless beauty to your space with Sinker aurum series—a refined blend of clean lines, soft tones, and minimal textures designed to elevate your interiors without overwhelming them. These tiles are perfect for those who appreciate understated elegance and lasting quality.