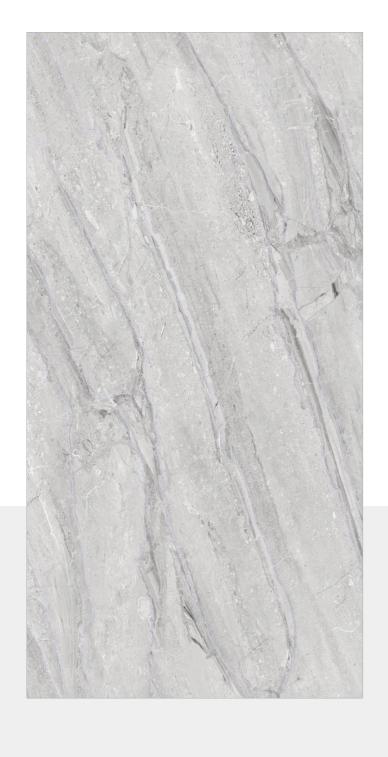

#### **DEVINE SILVER**

SIZE: 600X 1200MM FINISH: BABY SATIN

RANDOM: 6

www.flovourgranito.com

NAME: