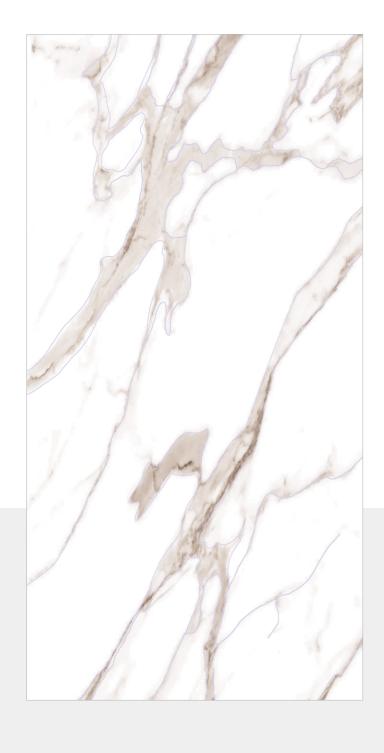

#### **INSPIRA** GOLD

SIZE: 600X 1200MM

FINISH: BABY SATIN

RANDOM: 6

■ HD ■

www.flovourgranito.com

NAME: