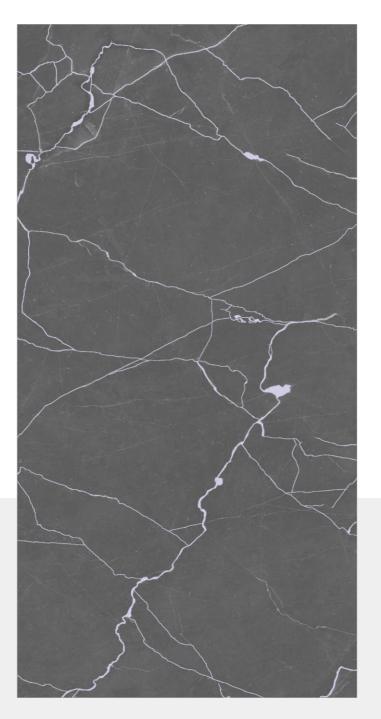

#### **DEVINE SILVER**

SIZE: 600X 1200MM FINISH: BABY SATIN

RANDOM: 6

www.flovourgranito.com

NAME:

#### **DEVINE BLUE**

SIZE: 600X 1200MM FINISH: BABY SATIN

RANDOM: 6

● HD R

**FLAVOUR** GRANITO

Elegance of Nature ... Amplified

NAME:

#### **DEVINE TEAL**

SIZE: 600X 1200MM FINISH: BABY SATIN

RANDOM: 6

#### **INSPIRA** GOLD

SIZE: 600X 1200MM

FINISH: BABY SATIN

RANDOM: 6

■ HD ■

www.flovourgranito.com

NAME:

#### **CRUGO GREY**

SIZE: 600X 1200MM FINISH: BABY SATIN

RANDOM: 6

● HD ■