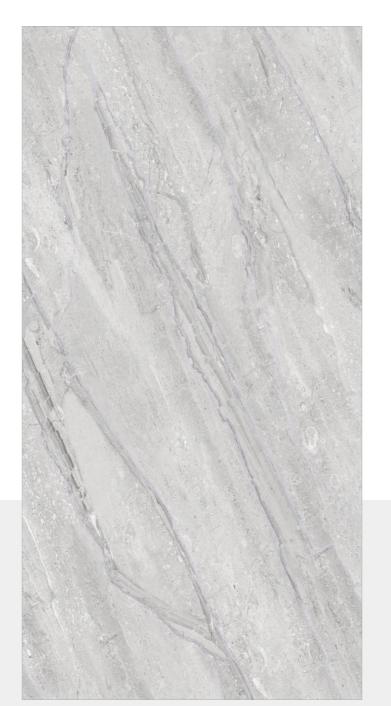

#### **DEVINE BLUE**

SIZE: 600X 1200MM FINISH: BABY SATIN

RANDOM: 6

● HD R

**FLAVOUR** GRANITO

Elegance of Nature ... Amplified

NAME: