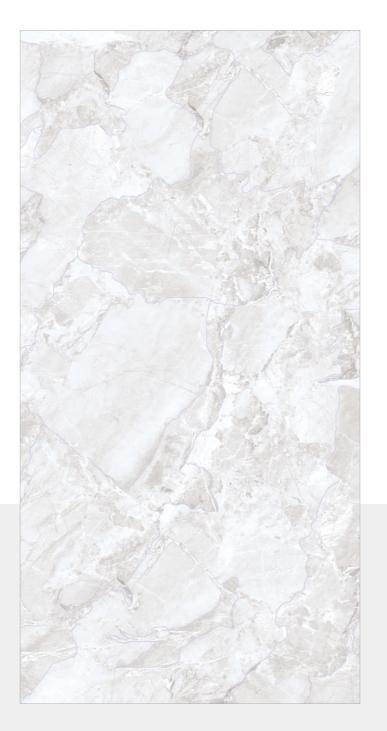

#### **DEVINE BLUE**

SIZE: 600X 1200MM FINISH: BABY SATIN

RANDOM: 6

● HD R

**FLAVOUR** GRANITO

Elegance of Nature ... Amplified

NAME: