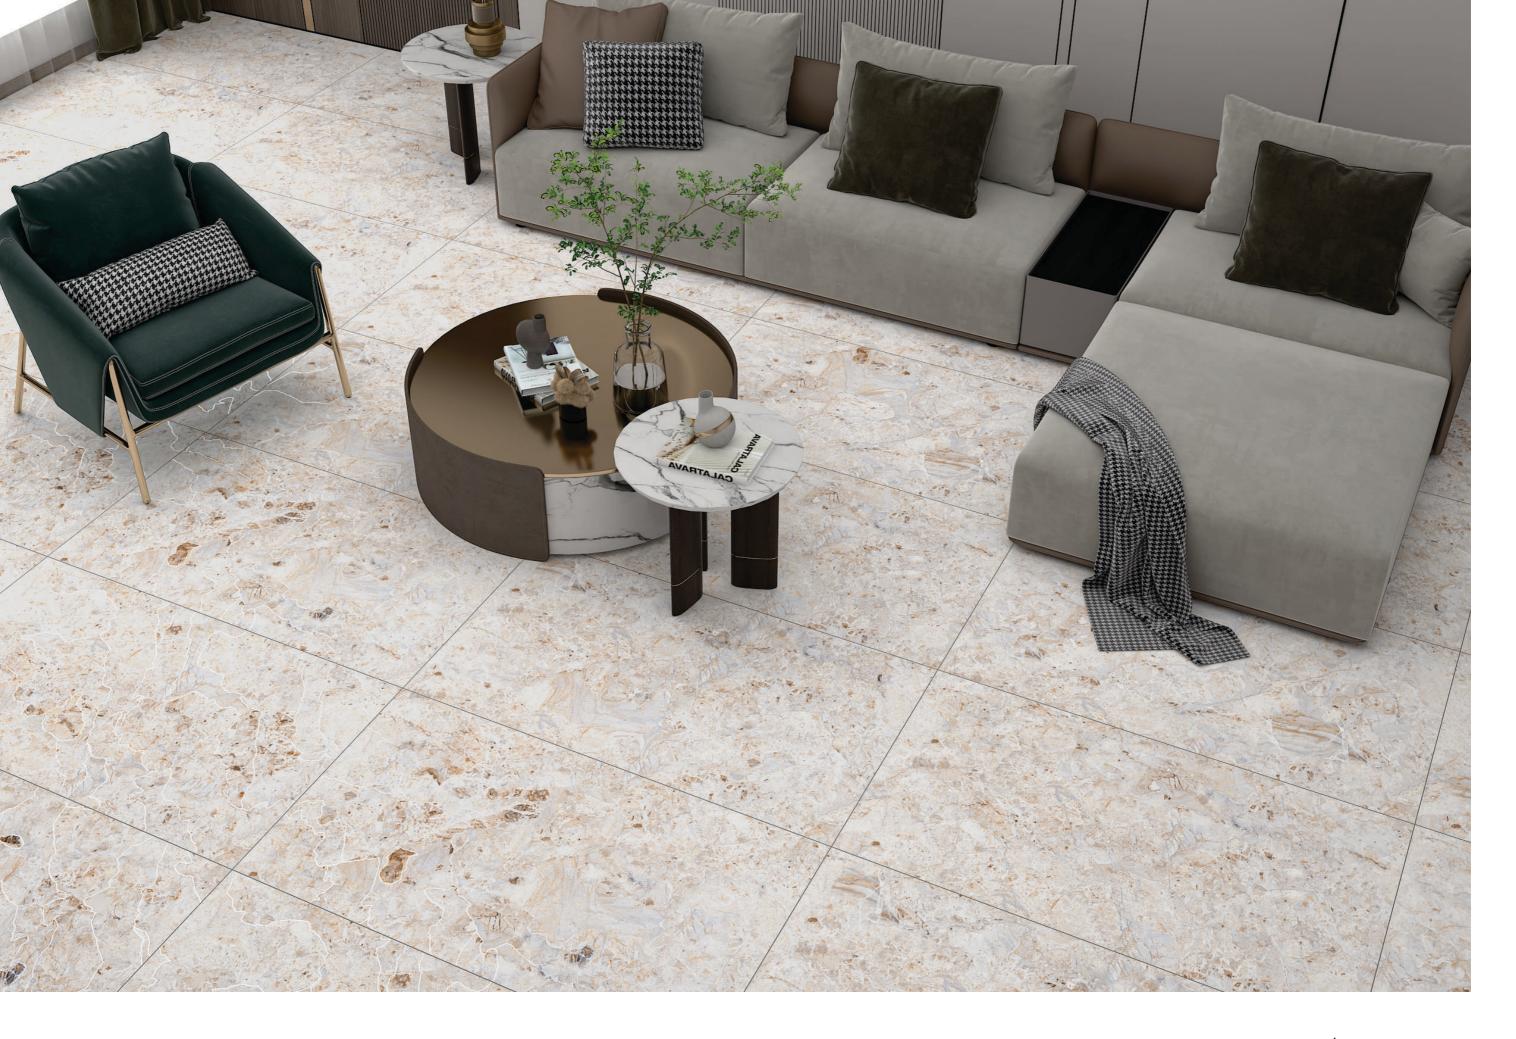

## **SATIN GLOW ELEGANCE,** 600X1200MM BYFLAVOUR GRANITO.

Elevate your space with the soft, radiant charm of Flavour Granito's 600x1200mm Satin Surface Tiles. Designed for elegance and comfort, these tiles offer a subtle glow that enhances every corner. Experience timeless beauty underfoot—where style, durability, and sophistication come together effortlessly. Let your floor shine with grace.

Bring timeless beauty to your space with Sinker aurum series—a refined blend of clean lines, soft tones, and minimal textures designed to elevate your interiors without overwhelming them. These tiles are perfect for those who appreciate understated elegance and lasting quality.

Quiet Sophistication in Every Detail

easy clean

accurate size

anti-skid

weather proof

splash proof

Chemical Resistant

Fire resistant