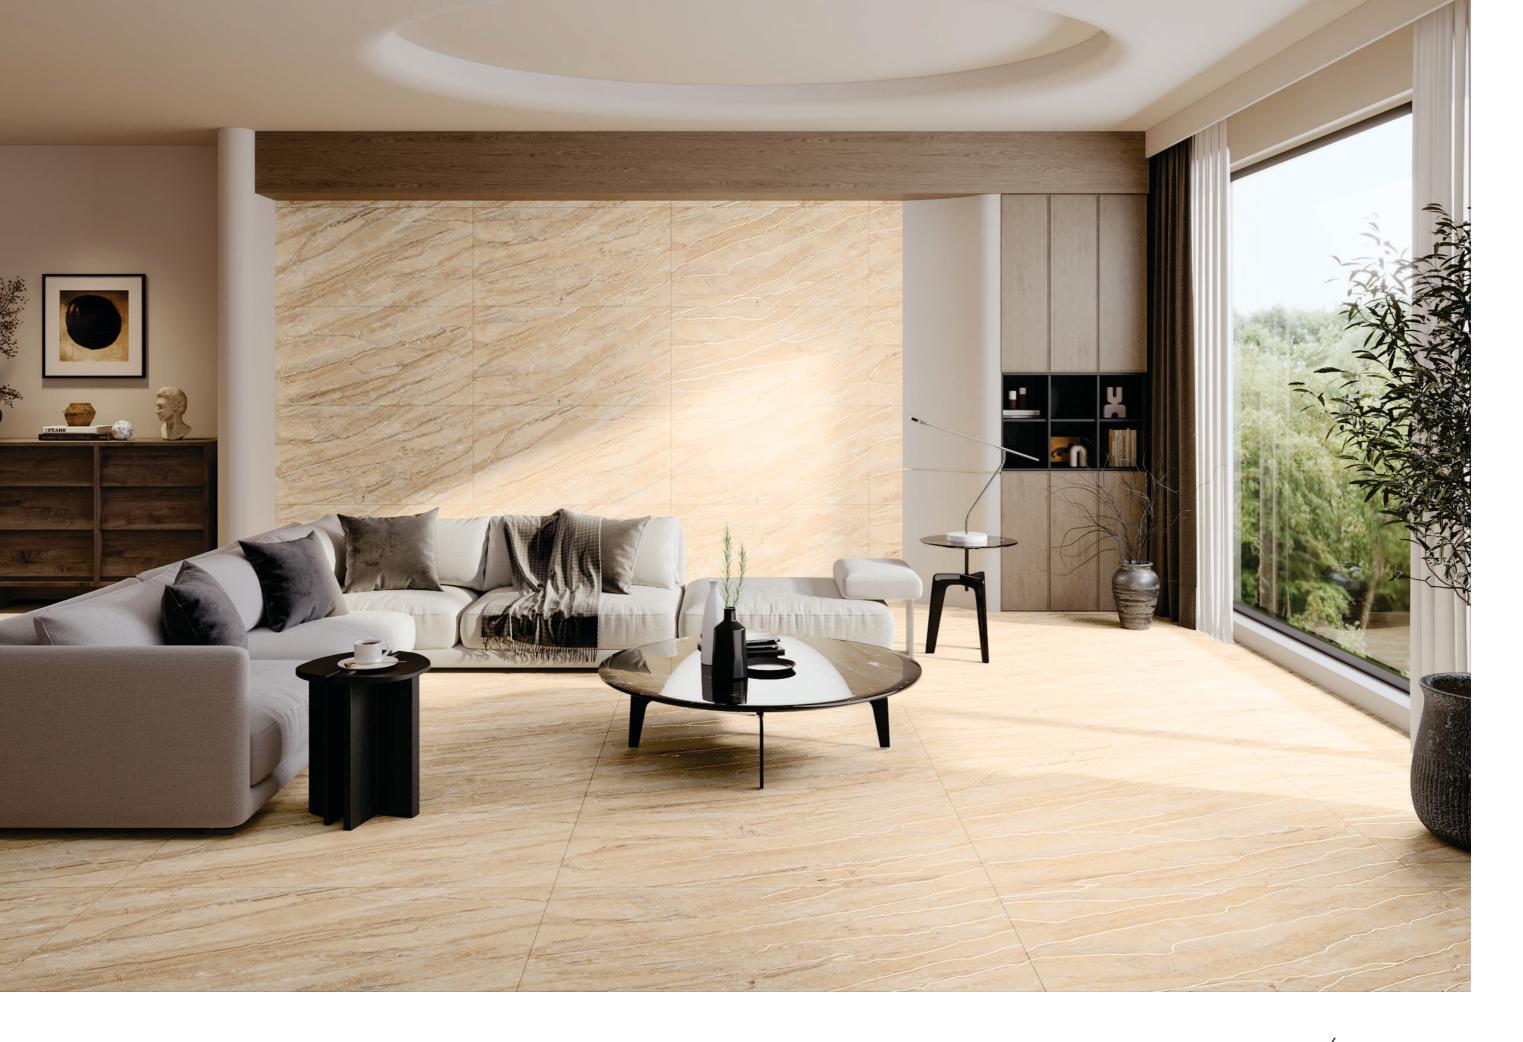

## **SATIN GLOW ELEGANCE,** 600X1200MM BYFLAVOUR GRANITO.

Elevate your space with the soft, radiant charm of Flavour Granito's 600x1200mm Satin Surface Tiles. Designed for elegance and comfort, these tiles offer a subtle glow that enhances every corner. Experience timeless beauty underfoot—where style, durability, and sophistication come together effortlessly. Let your floor shine with grace.

Bring timeless beauty to your space with Sinker aurum series—a refined blend of clean lines, soft tones, and minimal textures designed to elevate your interiors without overwhelming them. These tiles are perfect for those who appreciate understated elegance and lasting quality.

Quiet Sophistication in Every Detail

easy clean

accurate size

anti-skid

weather proof

splash proof

Chemical Resistant

Fire resistant