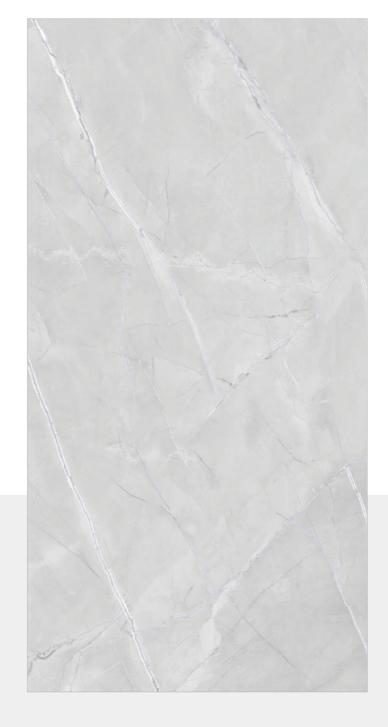

#### **DEVINE SILVER**

SIZE: 600X 1200MM FINISH: BABY SATIN

RANDOM: 6

www.flovourgranito.com

NAME: