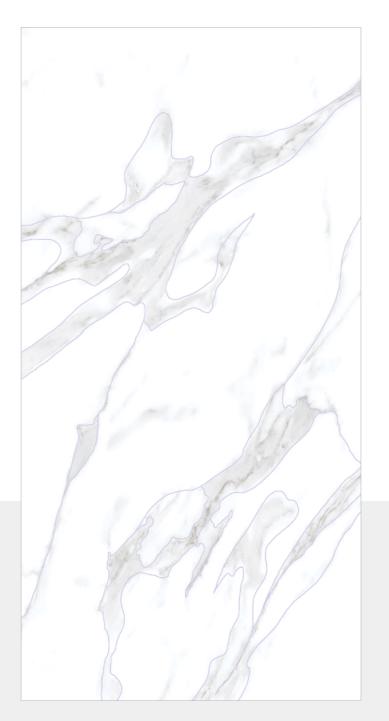

#### **CERIM STATUARIO**

SIZE: 600X 1200MM

FINISH: BABY SATIN

RANDOM: 6

● HD