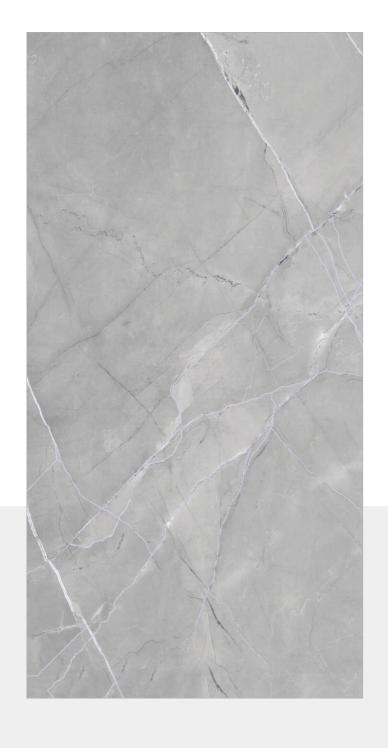

#### **DEVINE BLUE**

SIZE: 600X 1200MM FINISH: BABY SATIN

RANDOM: 6

● HD R

**FLAVOUR** GRANITO

Elegance of Nature ... Amplified

NAME: