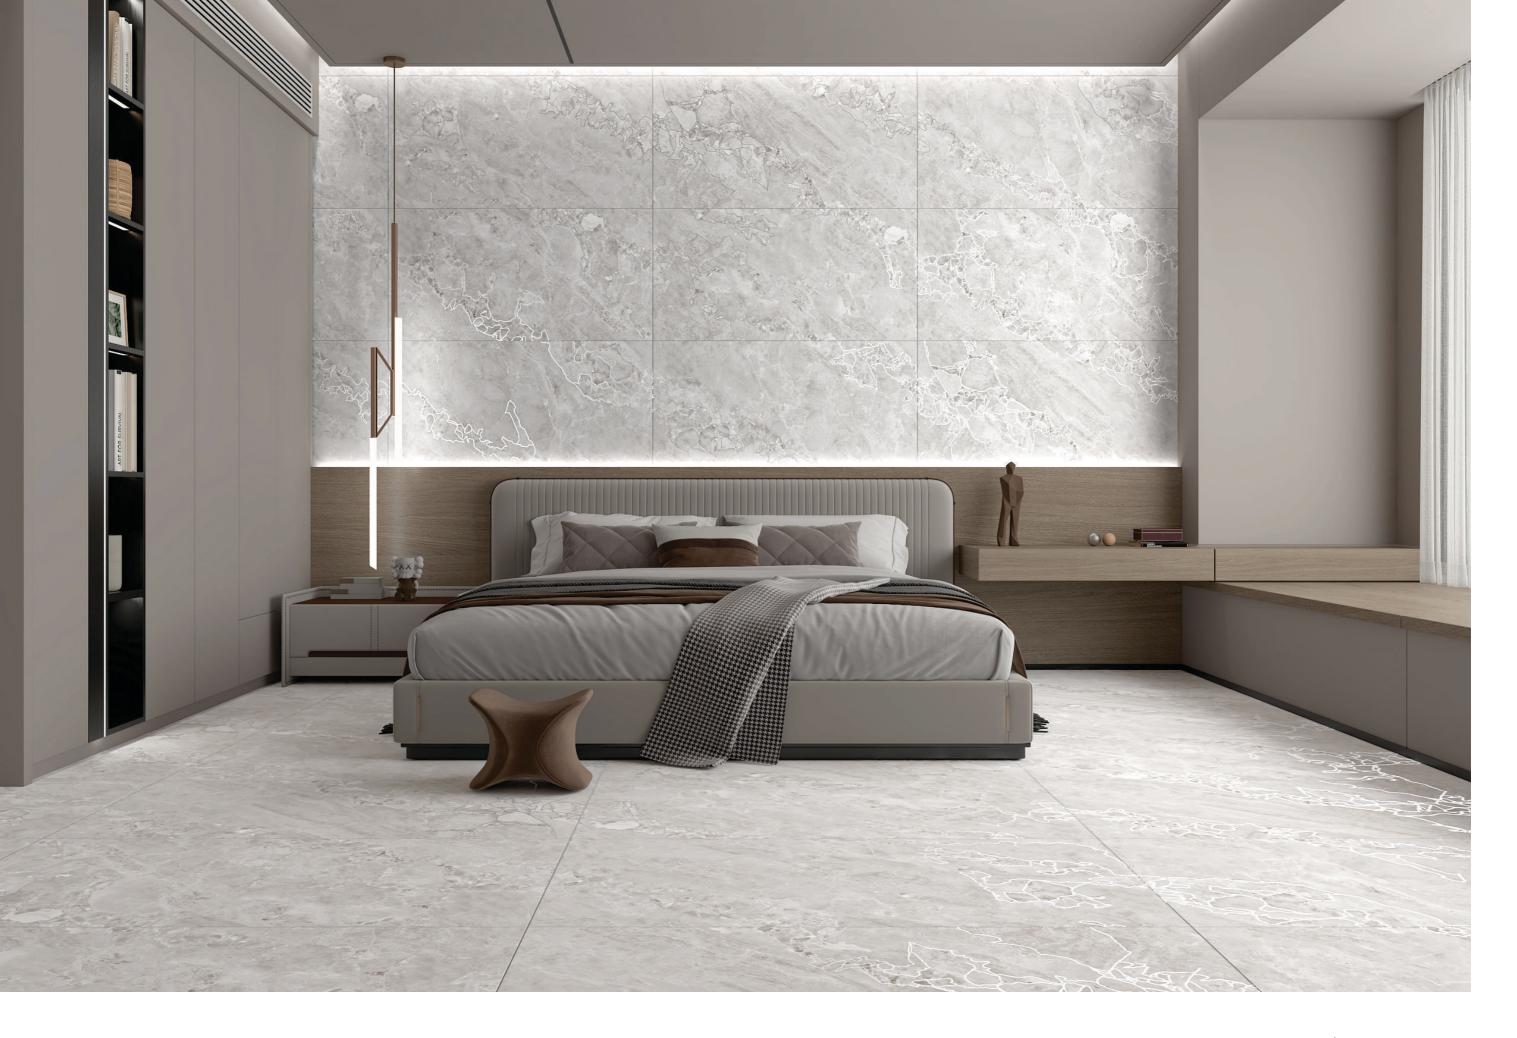

## **SATIN GLOW ELEGANCE,** 600X1200MM BYFLAVOUR GRANITO.

Elevate your space with the soft, radiant charm of Flavour Granito's 600x1200mm Satin Surface Tiles. Designed for elegance and comfort, these tiles offer a subtle glow that enhances every corner. Experience timeless beauty underfoot—where style, durability, and sophistication come together effortlessly. Let your floor shine with grace.

Bring timeless beauty to your space with Sinker aurum series—a refined blend of clean lines, soft tones, and minimal textures designed to elevate your interiors without overwhelming them. These tiles are perfect for those who appreciate understated elegance and lasting quality.

Quiet Sophistication in Every Detail

easy clean

accurate size

anti-skid

weather proof

splash proof

Chemical Resistant

Fire resistant