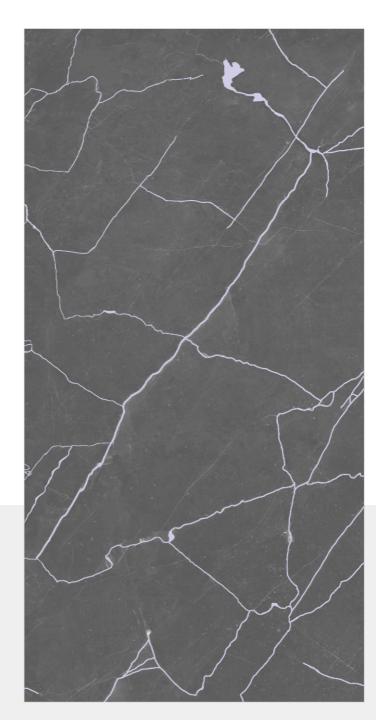

#### CONICAL **SATVARIO**

SIZE: 600X 1200MM

FINISH: BABY SATIN

RANDOM: 6

## EPOQUE CREMA

SIZE: 600X 1200MM

FINISH: BABY SATIN

RANDOM: 6

■ HD R

## **EPOQUE GREY**

SIZE: 600X 1200MM FINISH: BABY SATIN

RANDOM: 6

■ HD R

#### **OLLIN GREY**

SIZE: 600X 1200MM FINISH: BABY SATIN

RANDOM: 6

### OLLIN BIANCO

**SIZE:** 600X 1200MM

FINISH: BABY SATIN

RANDOM: 6

● HD ■

www.flovourgranito.com

NAME: