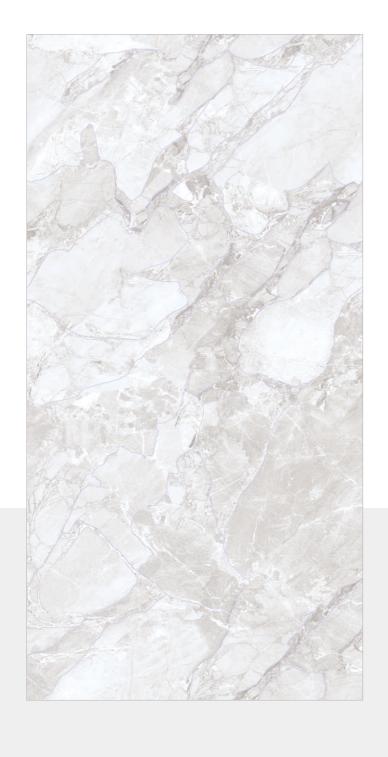

#### **DEVINE SILVER**

SIZE: 600X 1200MM FINISH: BABY SATIN

RANDOM: 6

www.flovourgranito.com

NAME: