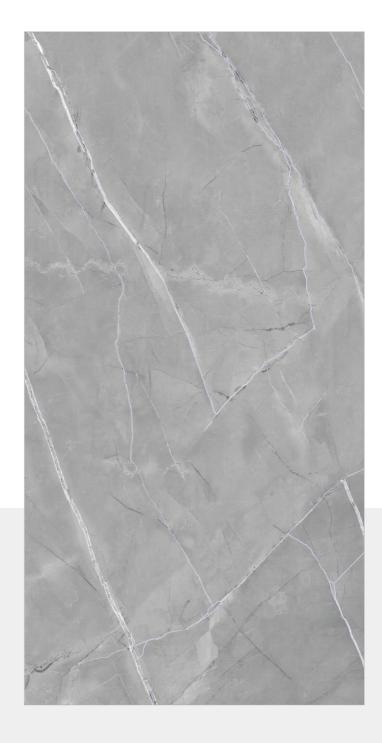

#### **TIERRA GREY LIGHT**

SIZE: 600X 1200MM FINISH: BABY SATIN

RANDOM: 6

#### **TIERRA GREY**

SIZE: 600X 1200MM

FINISH: BABY SATIN

RANDOM: 6