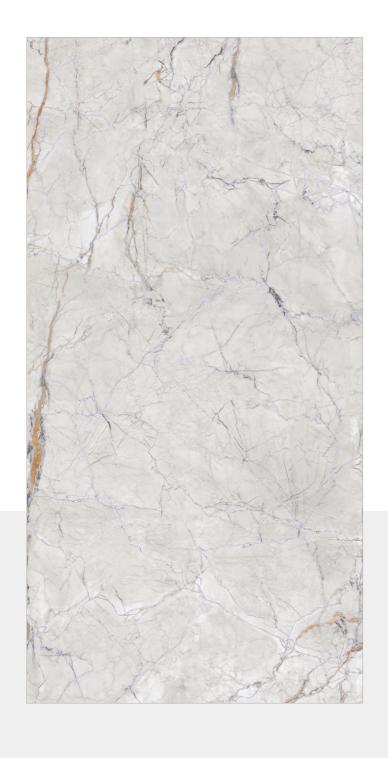

#### **DEVINE SILVER**

SIZE: 600X 1200MM FINISH: BABY SATIN

RANDOM: 6

www.flovourgranito.com

NAME:

#### **DEVINE BLUE**

SIZE: 600X 1200MM FINISH: BABY SATIN

RANDOM: 6

● HD R

**FLAVOUR** GRANITO

Elegance of Nature ... Amplified

NAME:

#### **DEVINE TEAL**

SIZE: 600X 1200MM FINISH: BABY SATIN

RANDOM: 6

#### **INSPIRA** GOLD

SIZE: 600X 1200MM

FINISH: BABY SATIN

RANDOM: 6

■ HD ■

www.flovourgranito.com

NAME:

#### **CRUGO GREY**

SIZE: 600X 1200MM FINISH: BABY SATIN

RANDOM: 6

● HD ■

#### CONICAL **SATVARIO**

SIZE: 600X 1200MM

FINISH: BABY SATIN

RANDOM: 6

## EPOQUE CREMA

SIZE: 600X 1200MM

FINISH: BABY SATIN

RANDOM: 6

■ HD R

## **EPOQUE GREY**

SIZE: 600X 1200MM FINISH: BABY SATIN

RANDOM: 6

■ HD R

#### **OLLIN GREY**

SIZE: 600X 1200MM FINISH: BABY SATIN

RANDOM: 6

### OLLIN BIANCO

**SIZE:** 600X 1200MM

FINISH: BABY SATIN

RANDOM: 6

● HD ■

www.flovourgranito.com

NAME:

#### **LIBRA SILVER**

SIZE: 600X 1200MM FINISH: BABY SATIN

RANDOM: 6

● HD R

#### **CRIPS CREMA**

SIZE: 600X 1200MM FINISH: BABY SATIN

RANDOM: 6

J W HD ■

#### **LICEO CREMA**

SIZE: 600X 1200MM

FINISH: BABY SATIN

RANDOM: 6

J W HD ■

#### **CERIM STATUARIO**

SIZE: 600X 1200MM

FINISH: BABY SATIN

RANDOM: 6

● HD

#### **KAOLIN GREY**

SIZE: 600X 1200MM FINISH: BABY SATIN

RANDOM: 6

#### **COASTAL BLUE**

SIZE: 600X 1200MM

FINISH: BABY SATIN

RANDOM: 6

● HD R

#### **TIERRA GREY LIGHT**

SIZE: 600X 1200MM FINISH: BABY SATIN

RANDOM: 6

#### **TIERRA GREY**

SIZE: 600X 1200MM

FINISH: BABY SATIN

RANDOM: 6

#### **TIERRA TOFFEE**

SIZE: 600X 1200MM

FINISH: BABY SATIN

RANDOM: 6

#### **KRD ANIMA WHITE**

SIZE: 600X 1200MM FINISH: BABY SATIN

RANDOM: 6

#### **OLWIN** FOG

SIZE: 600X 1200MM

FINISH: BABY SATIN

RANDOM: 6

#### **OLWIN** LIGHT

SIZE: 600X 1200MM FINISH: BABY SATIN

RANDOM: 6

www.flovourgranito.com

NAME:

#### **AKINA GREY**

SIZE: 600X 1200MM FINISH: BABY SATIN

RANDOM: 6

FLAVOUR GRANITO Elegance of Nature ... Amplified

## TRIVANT WHITE

**SIZE:** 600X 1200MM

FINISH: BABY SATIN

RANDOM: 4

● HD ■

#### **TRIVANT NATURAL**

SIZE: 600X 1200MM

FINISH: BABY SATIN

RANDOM: 4

● HD ■

#### **LOGAN ICE**

SIZE: 600X 1200MM FINISH: BABY SATIN

RANDOM: 4

● HD

#### **LIMOD SILK**

SIZE: 600X 1200MM

FINISH: BABY SATIN

RANDOM: 4

- O Survey No.282, Khokhara Hanuman Temple Road, Bela, Morbi 363642 Gujarat, India.
- +91-99252-26926
- export@flavourgranito.com
- www.flovourgranito.com