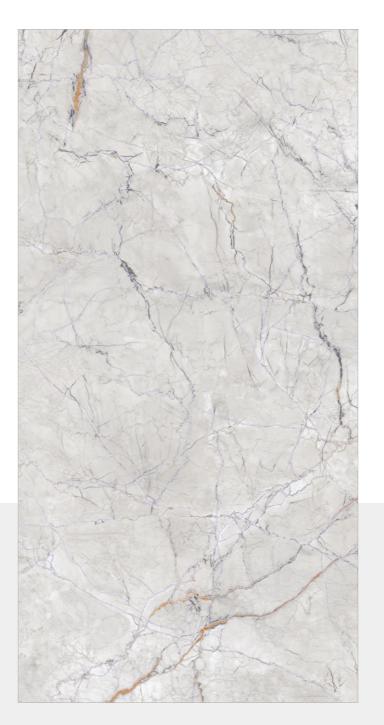

#### **DEVINE SILVER**

SIZE: 600X 1200MM FINISH: BABY SATIN

RANDOM: 6

www.flovourgranito.com

NAME:

#### **DEVINE BLUE**

SIZE: 600X 1200MM FINISH: BABY SATIN

RANDOM: 6

● HD R

**FLAVOUR** GRANITO

Elegance of Nature ... Amplified

NAME:

#### **DEVINE TEAL**

SIZE: 600X 1200MM FINISH: BABY SATIN

RANDOM: 6

#### **INSPIRA** GOLD

SIZE: 600X 1200MM

FINISH: BABY SATIN

RANDOM: 6

■ HD ■

www.flovourgranito.com

NAME:

#### **CRUGO GREY**

SIZE: 600X 1200MM FINISH: BABY SATIN

RANDOM: 6

● HD ■

#### CONICAL **SATVARIO**

SIZE: 600X 1200MM

FINISH: BABY SATIN

RANDOM: 6

## EPOQUE CREMA

SIZE: 600X 1200MM

FINISH: BABY SATIN

RANDOM: 6

■ HD R

## **EPOQUE GREY**

SIZE: 600X 1200MM FINISH: BABY SATIN

RANDOM: 6

■ HD R

#### **OLLIN GREY**

SIZE: 600X 1200MM FINISH: BABY SATIN

RANDOM: 6

### OLLIN BIANCO

**SIZE:** 600X 1200MM

FINISH: BABY SATIN

RANDOM: 6

● HD ■

www.flovourgranito.com

NAME:

#### **LIBRA SILVER**

SIZE: 600X 1200MM FINISH: BABY SATIN

RANDOM: 6

● HD R

#### **CRIPS CREMA**

SIZE: 600X 1200MM FINISH: BABY SATIN

RANDOM: 6

J W HD ■

#### **LICEO CREMA**

SIZE: 600X 1200MM

FINISH: BABY SATIN

RANDOM: 6

J W HD ■

#### **CERIM STATUARIO**

SIZE: 600X 1200MM

FINISH: BABY SATIN

RANDOM: 6

● HD

#### **KAOLIN GREY**

SIZE: 600X 1200MM FINISH: BABY SATIN

RANDOM: 6

#### **COASTAL BLUE**

SIZE: 600X 1200MM

FINISH: BABY SATIN

RANDOM: 6

● HD R

#### **TIERRA GREY LIGHT**

SIZE: 600X 1200MM FINISH: BABY SATIN

RANDOM: 6

#### **TIERRA GREY**

SIZE: 600X 1200MM

FINISH: BABY SATIN

RANDOM: 6

#### **TIERRA TOFFEE**

SIZE: 600X 1200MM

FINISH: BABY SATIN

RANDOM: 6

#### **KRD ANIMA WHITE**

SIZE: 600X 1200MM FINISH: BABY SATIN

RANDOM: 6

#### **OLWIN** FOG

SIZE: 600X 1200MM

FINISH: BABY SATIN

RANDOM: 6

#### **OLWIN** LIGHT

SIZE: 600X 1200MM FINISH: BABY SATIN

RANDOM: 6

www.flovourgranito.com

NAME:

#### **AKINA GREY**

SIZE: 600X 1200MM FINISH: BABY SATIN

RANDOM: 6

FLAVOUR GRANITO Elegance of Nature ... Amplified

## TRIVANT WHITE

**SIZE:** 600X 1200MM

FINISH: BABY SATIN

RANDOM: 4

● HD ■

#### **TRIVANT NATURAL**

SIZE: 600X 1200MM

FINISH: BABY SATIN

RANDOM: 4

● HD ■

#### **LOGAN ICE**

SIZE: 600X 1200MM FINISH: BABY SATIN

RANDOM: 4

● HD

#### **LIMOD SILK**

SIZE: 600X 1200MM

FINISH: BABY SATIN

RANDOM: 4

- O Survey No.282, Khokhara Hanuman Temple Road, Bela, Morbi 363642 Gujarat, India.
- +91-99252-26926
- export@flavourgranito.com
- www.flovourgranito.com