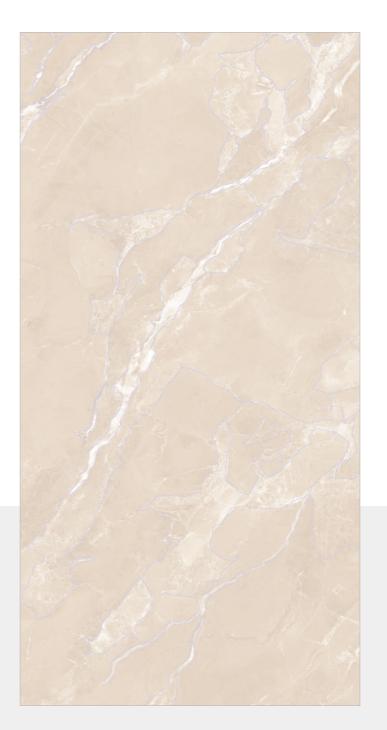

#### **DEVINE SILVER**

SIZE: 600X 1200MM FINISH: BABY SATIN

RANDOM: 6

www.flovourgranito.com

NAME:

#### **DEVINE BLUE**

SIZE: 600X 1200MM FINISH: BABY SATIN

RANDOM: 6

● HD R

**FLAVOUR** GRANITO

Elegance of Nature ... Amplified

NAME:

#### **DEVINE TEAL**

SIZE: 600X 1200MM FINISH: BABY SATIN

RANDOM: 6