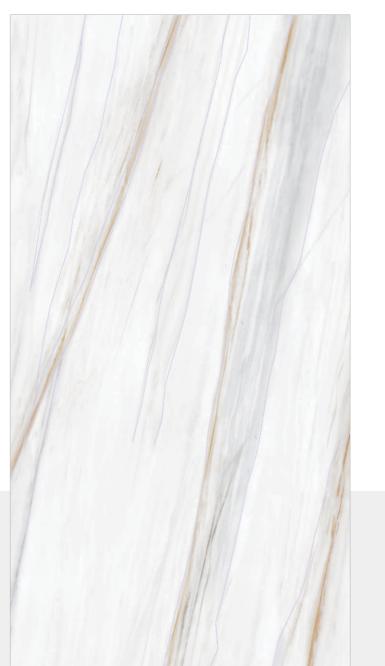

#### **CERIM STATUARIO**

SIZE: 600X 1200MM

FINISH: BABY SATIN

RANDOM: 6

● HD