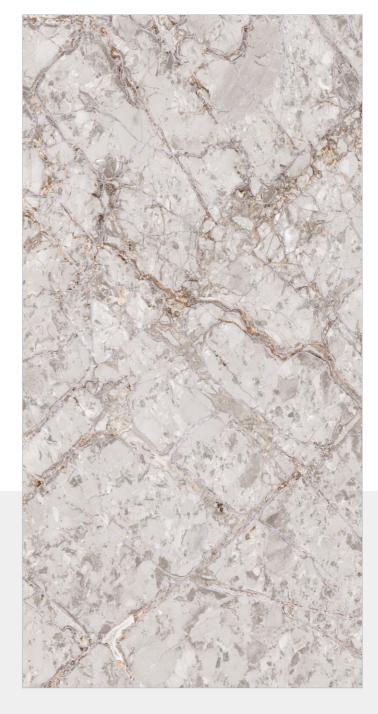

#### **DEVINE SILVER**

SIZE: 600X 1200MM FINISH: BABY SATIN

RANDOM: 6

www.flovourgranito.com

NAME: