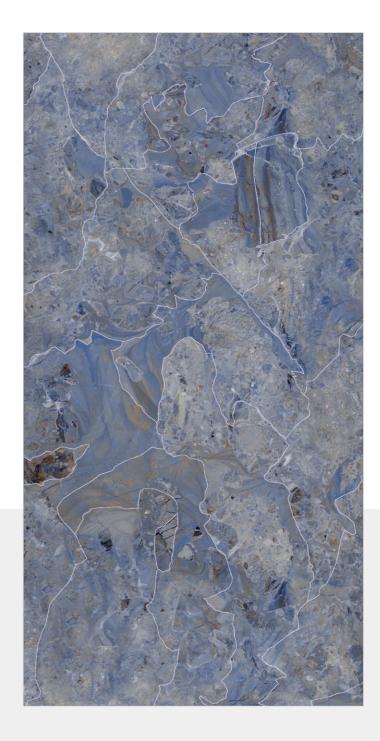

#### **DEVINE BLUE**

SIZE: 600X 1200MM FINISH: BABY SATIN

RANDOM: 6

● HD R

**FLAVOUR** GRANITO

Elegance of Nature ... Amplified

NAME:

#### **COASTAL BLUE**

SIZE: 600X 1200MM

FINISH: BABY SATIN

RANDOM: 6

● HD R