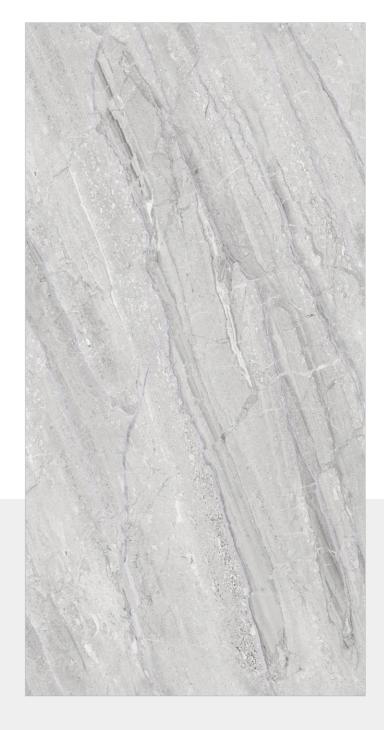

#### **DEVINE SILVER**

SIZE: 600X 1200MM FINISH: BABY SATIN

RANDOM: 6

www.flovourgranito.com

NAME: