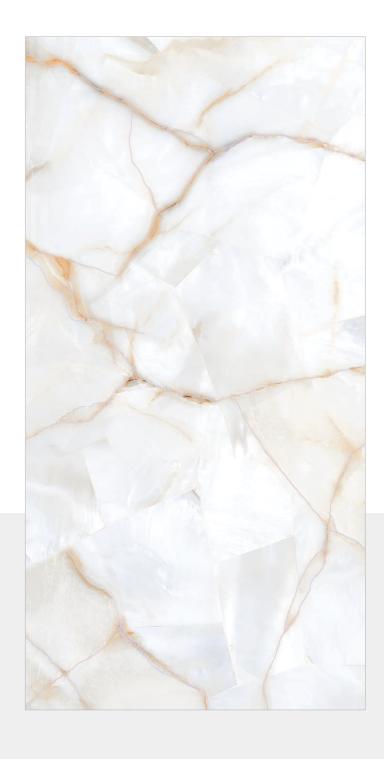

#### **DEVINE BLUE**

SIZE: 600X 1200MM FINISH: BABY SATIN

RANDOM: 6

● HD R

**FLAVOUR** GRANITO

Elegance of Nature ... Amplified

NAME: