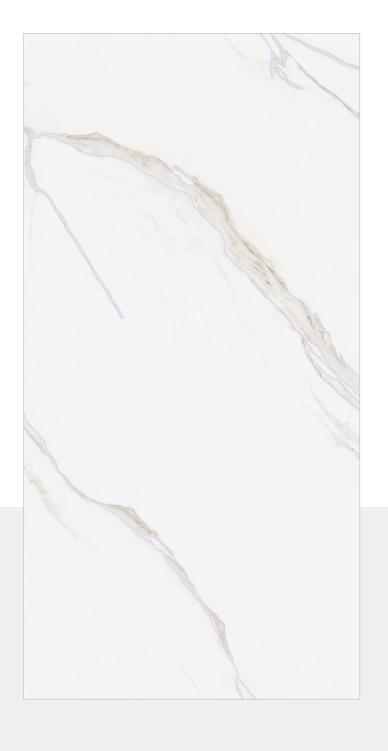

#### **CERIM STATUARIO**

SIZE: 600X 1200MM

FINISH: BABY SATIN

RANDOM: 6

● HD

#### **KAOLIN GREY**

SIZE: 600X 1200MM FINISH: BABY SATIN

RANDOM: 6

#### **COASTAL BLUE**

SIZE: 600X 1200MM

FINISH: BABY SATIN

RANDOM: 6

● HD R