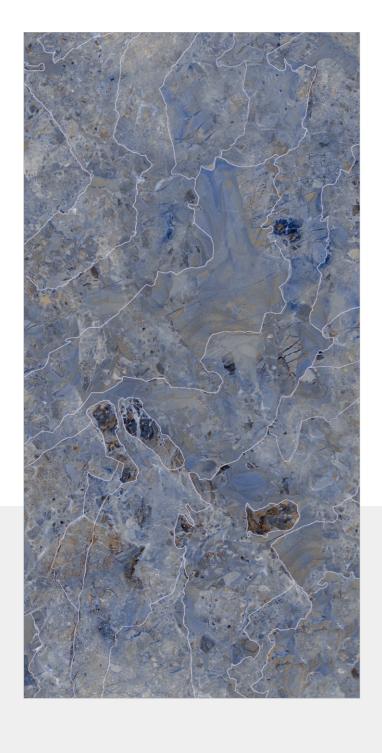

#### **DEVINE BLUE**

SIZE: 600X 1200MM FINISH: BABY SATIN

RANDOM: 6

● HD R

**FLAVOUR** GRANITO

Elegance of Nature ... Amplified

NAME: