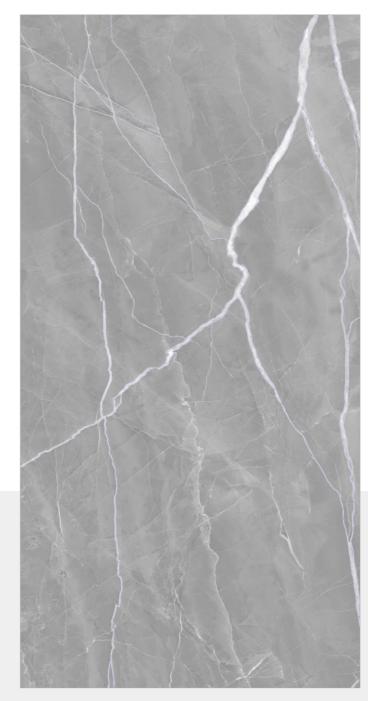

#### **DEVINE SILVER**

SIZE: 600X 1200MM FINISH: BABY SATIN

RANDOM: 6

www.flovourgranito.com

NAME:

#### **DEVINE BLUE**

SIZE: 600X 1200MM FINISH: BABY SATIN

RANDOM: 6

● HD R

**FLAVOUR** GRANITO

Elegance of Nature ... Amplified

NAME:

#### **DEVINE TEAL**

SIZE: 600X 1200MM FINISH: BABY SATIN

RANDOM: 6

#### **INSPIRA** GOLD

SIZE: 600X 1200MM

FINISH: BABY SATIN

RANDOM: 6

■ HD ■

www.flovourgranito.com

NAME:

#### **CRUGO GREY**

SIZE: 600X 1200MM FINISH: BABY SATIN

RANDOM: 6

● HD ■

#### CONICAL **SATVARIO**

SIZE: 600X 1200MM

FINISH: BABY SATIN

RANDOM: 6

## EPOQUE CREMA

SIZE: 600X 1200MM

FINISH: BABY SATIN

RANDOM: 6

■ HD R

## **EPOQUE GREY**

SIZE: 600X 1200MM FINISH: BABY SATIN

RANDOM: 6

■ HD R

#### **OLLIN GREY**

SIZE: 600X 1200MM FINISH: BABY SATIN

RANDOM: 6

### OLLIN BIANCO

**SIZE:** 600X 1200MM

FINISH: BABY SATIN

RANDOM: 6

● HD ■

www.flovourgranito.com

NAME:

#### **LIBRA SILVER**

SIZE: 600X 1200MM FINISH: BABY SATIN

RANDOM: 6

● HD R

#### **CRIPS CREMA**

SIZE: 600X 1200MM FINISH: BABY SATIN

RANDOM: 6

J W HD ■

#### **LICEO CREMA**

SIZE: 600X 1200MM

FINISH: BABY SATIN

RANDOM: 6

J W HD ■

#### **CERIM STATUARIO**

SIZE: 600X 1200MM

FINISH: BABY SATIN

RANDOM: 6

● HD

#### **KAOLIN GREY**

SIZE: 600X 1200MM FINISH: BABY SATIN

RANDOM: 6

#### **COASTAL BLUE**

SIZE: 600X 1200MM

FINISH: BABY SATIN

RANDOM: 6

● HD R

#### **TIERRA GREY LIGHT**

SIZE: 600X 1200MM FINISH: BABY SATIN

RANDOM: 6

#### **TIERRA GREY**

SIZE: 600X 1200MM

FINISH: BABY SATIN

RANDOM: 6

#### **TIERRA TOFFEE**

SIZE: 600X 1200MM

FINISH: BABY SATIN

RANDOM: 6

#### **KRD ANIMA WHITE**

SIZE: 600X 1200MM FINISH: BABY SATIN

RANDOM: 6

#### **OLWIN** FOG

SIZE: 600X 1200MM

FINISH: BABY SATIN

RANDOM: 6

#### **OLWIN** LIGHT

SIZE: 600X 1200MM FINISH: BABY SATIN

RANDOM: 6

www.flovourgranito.com

NAME:

#### **AKINA GREY**

SIZE: 600X 1200MM FINISH: BABY SATIN

RANDOM: 6

FLAVOUR GRANITO Elegance of Nature ... Amplified

## TRIVANT WHITE

**SIZE:** 600X 1200MM

FINISH: BABY SATIN

RANDOM: 4

● HD ■

#### **TRIVANT NATURAL**

SIZE: 600X 1200MM

FINISH: BABY SATIN

RANDOM: 4

● HD ■

#### **LOGAN ICE**

SIZE: 600X 1200MM FINISH: BABY SATIN

RANDOM: 4

● HD

#### **LIMOD SILK**

SIZE: 600X 1200MM

FINISH: BABY SATIN

RANDOM: 4

- O Survey No.282, Khokhara Hanuman Temple Road, Bela, Morbi 363642 Gujarat, India.
- +91-99252-26926
- export@flavourgranito.com
- www.flovourgranito.com