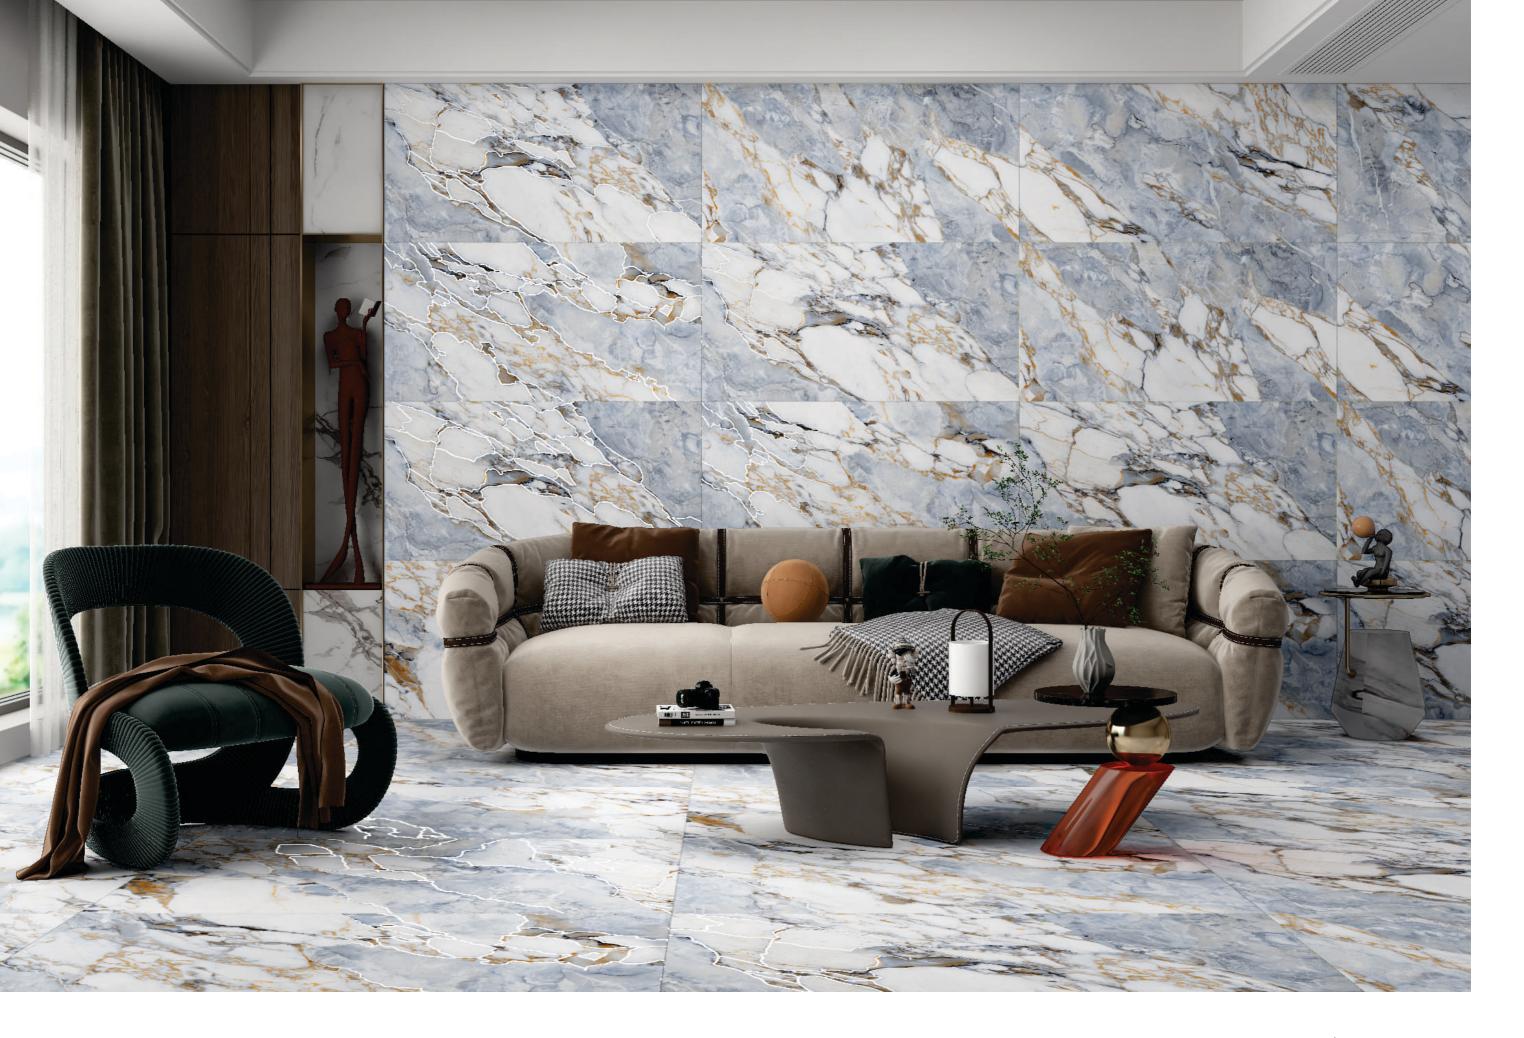

## **SATIN GLOW ELEGANCE,** 600X1200MM BYFLAVOUR GRANITO.

Elevate your space with the soft, radiant charm of Flavour Granito's 600x1200mm Satin Surface Tiles. Designed for elegance and comfort, these tiles offer a subtle glow that enhances every corner. Experience timeless beauty underfoot—where style, durability, and sophistication come together effortlessly. Let your floor shine with grace.

Bring timeless beauty to your space with Sinker aurum series—a refined blend of clean lines, soft tones, and minimal textures designed to elevate your interiors without overwhelming them. These tiles are perfect for those who appreciate understated elegance and lasting quality.

Quiet Sophistication in Every Detail

easy clean

accurate size

anti-skid

weather proof

splash proof

Chemical Resistant

Fire resistant